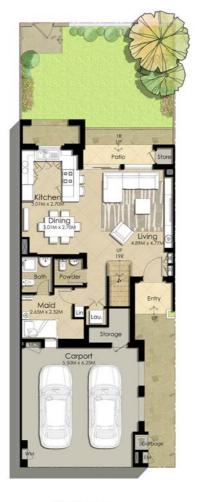

## MID UNIT/3BEDROOM TYPE 1

| AREA                | MIN (SQ.FT.) | MAX (SQ.FT.) |
|---------------------|--------------|--------------|
| TOTAL BUILT-UP AREA | 2,216.72     | 2,240.62     |

GROUND FLOOR

#### Disclaimer

All room dimensions are in metric and measured to structural elements and exclude wall finishes and construction tolerances.
All materials, dimensions, drawings features and amenities are approximate at the time of printing.
Actual area may vary from stated area. Drawings not to scale E&EO. The developer reserves the right to make revisions to the floor plans and any features, materials, dimensions, drawings and amenities mentioned in this brochure without notice.
Unit floor plan might be mirrored according to its location in the building layout