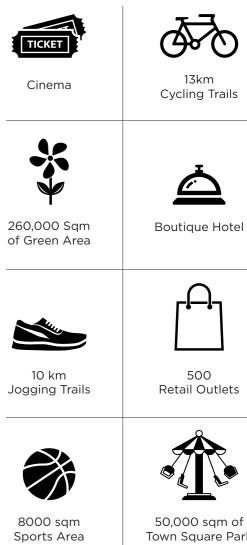

# by NSHAMA





## MASTER PLAN Town Square Dubai



50,000 sqm of Town Square Park

# ABOUT TOWN SQUARE DUBAI

## Modern lifestyle

One of the most exclusive develoments in Dubai, TOWN SQUARE DUBAI by leading developer NSHA-MA is a fully-integrated community that offers all the services and facilities you need.

It has set a new benchmark with its class of living, raising the expectation of home owners seeking modern lifestyle.

Surrounded by landscaped gardens, the beautifully designed apartments and townhouses range in size and style, offering ultimate privacy and peace of mind.





# BLISS EVERY STEP OF THE WAY

## Incomparable living experience

A gated community that offers the finest levels of living and serenity in the city, SAMA TOWNHOUSES located in Town Square North West district, welcome the discerning homeowners to offer them