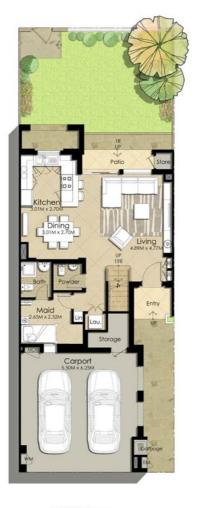

## MID UNIT/3BEDROOM TYPE 1

| AREA                | MIN (SQ.FT.) | MAX (SQ.FT.) |
|---------------------|--------------|--------------|
| TOTAL BUILT-UP AREA | 2,216.72     | 2,240.62     |

GROUND FLOOR

#### Disclaimer

All room dimensions are in metric and measured to structural elements and exclude wall finishes and construction tolerances.
All materials, dimensions, drawings features and amenities are approximate at the time of printing.
Actual area may vary from stated area. Drawings not to scale E&EO. The developer reserves the right to make revisions to the floor plans and any features, materials, dimensions, drawings and amenities mentioned in this brochure without notice.
Unit floor plan might be mirrored according to its location in the building layout