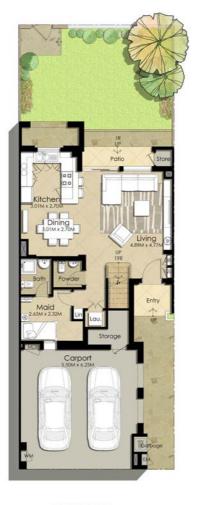

## MID UNIT/3BEDROOM TYPE 1

| AREA                | MIN (SQ.FT.) | MAX (SQ.FT.) |
|---------------------|--------------|--------------|
| TOTAL BUILT-UP AREA | 2,216.72     | 2,240.62     |

GROUND FLOOR

#### Disclaimer

All room dimensions are in metric and measured to structural elements and exclude wall finishes and construction tolerances.
All materials, dimensions, drawings features and amenities are approximate at the time of printing.
Actual area may vary from stated area. Drawings not to scale E&EO. The developer reserves the right to make revisions to the floor plans and any features, materials, dimensions, drawings and amenities mentioned in this brochure without notice.
Unit floor plan might be mirrored according to its location in the building layout