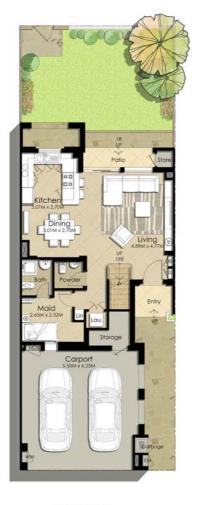

## MID UNIT/3BEDROOM TYPE 1

| AREA                | MIN (SQ.FT.) | MAX (SQ.FT.) |
|---------------------|--------------|--------------|
| TOTAL BUILT-UP AREA | 2,216.72     | 2,240.62     |

GROUND FLOOR

#### Disclaimer

All room dimensions are in metric and measured to structural elements and exclude wall finishes and construction tolerances.
All materials, dimensions, drawings features and amenities are approximate at the time of printing.
Actual area may vary from stated area. Drawings not to scale E&EO. The developer reserves the right to make revisions to the floor plans and any features, materials, dimensions, drawings and amenities mentioned in this brochure without notice.
Unit floor plan might be mirrored according to its location in the building layout