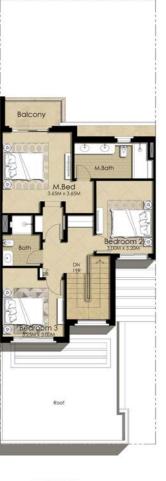

## MID UNIT/3BEDROOM TYPE 1

| AREA                | MIN (SQ.FT.) | MAX (SQ.FT.) |
|---------------------|--------------|--------------|
| TOTAL BUILT-UP AREA | 2,216.72     | 2,240.62     |

GROUND FLOOR

#### Disclaimer

All room dimensions are in metric and measured to structural elements and exclude wall finishes and construction tolerances.
All materials, dimensions, drawings features and amenities are approximate at the time of printing.
Actual area may vary from stated area. Drawings not to scale E&EO. The developer reserves the right to make revisions to the floor plans and any features, materials, dimensions, drawings and amenities mentioned in this brochure without notice.
Unit floor plan might be mirrored according to its location in the building layout