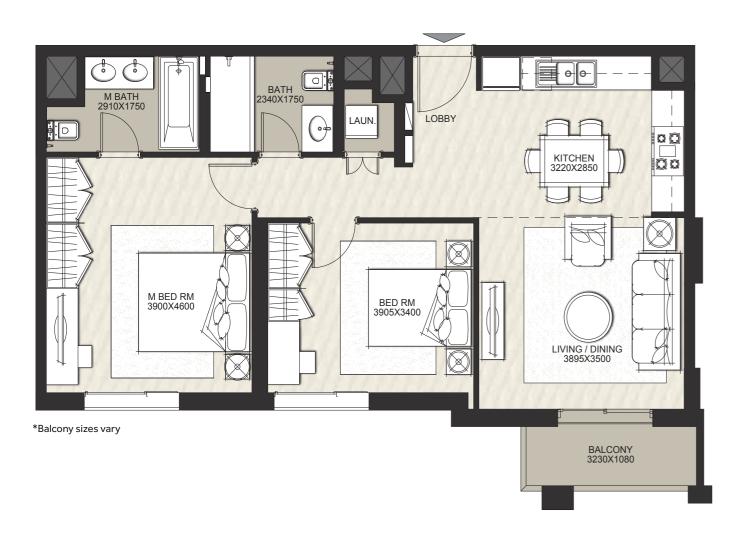

#### TWO BEDROOM

#### Unit Type 2D

| AREA                | MIN                       | MAX                        |
|---------------------|---------------------------|----------------------------|
| SUITE               | 76.92 Sq.m / 827.96 Sq.ft | 77.61 Sq.m / 835.39 Sq.ft  |
| BALCONY             | 4.65 Sq.m / 50.05 Sq.ft   | 16.49 Sq.m / 177.50 Sq.ft  |
| TOTAL BUILT-UP AREA | 81.62 Sq.m / 878.55 Sq.ft | 93.87 Sq.m / 1010.41 Sq.ft |