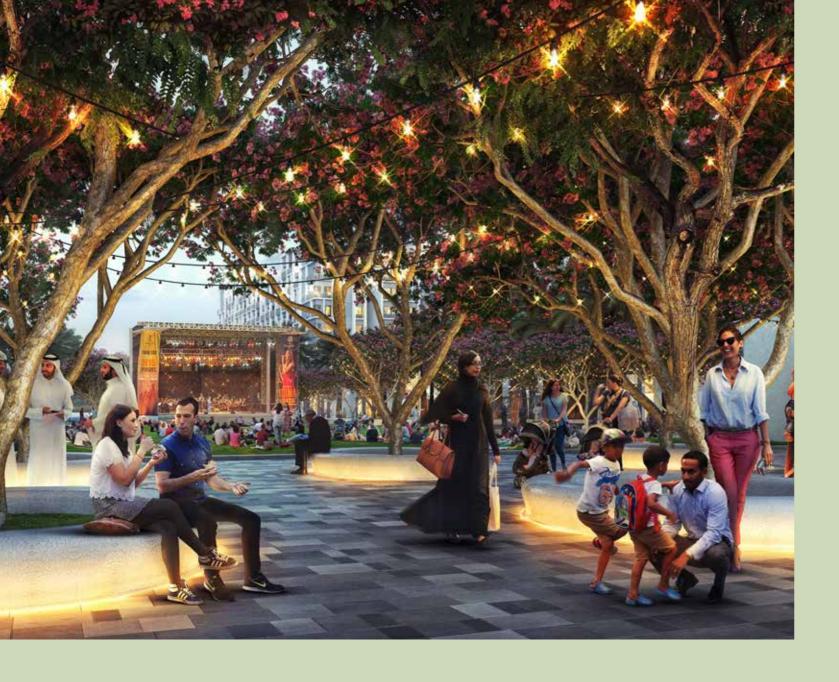

## The Master Plan

Town Square Dubai

Town Square Facts

Size Equals to 11 Football Pitches

10 km Nature 28,000 m2 Trail Network

3.4 km2 of Green Area Cycling Paths

Reel Cinema

Central Park of over 50,000

154,000 m2 of Parks

Vida Hotel

Over 600

8000 m2 Retail Outlets Basketball Courts & Skate Parks

6 km Jogging Trails