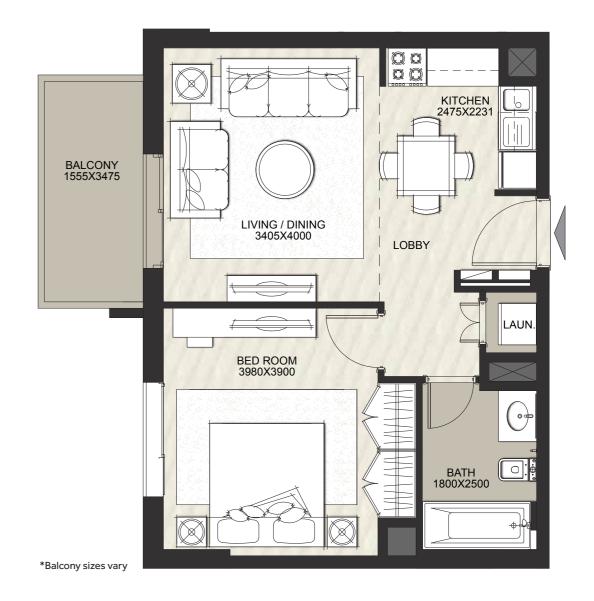

#### ONE BEDROOM

### Unit Type 1A

| AREA                | MIN                       | MAX                       |
|---------------------|---------------------------|---------------------------|
| SUITE               | 48.67 Sq.m/523.88 Sq.ft   | 55.13 Sq.m / 593.41 Sq.ft |
| BALCONY             | 0.00                      | 30.65 Sq.m / 329.91 Sq.ft |
| TOTAL BUILT-UP AREA | 50.64 Sq.m / 545.08 Sq.ft | 79.39 Sq.m / 854.55 Sq.ft |