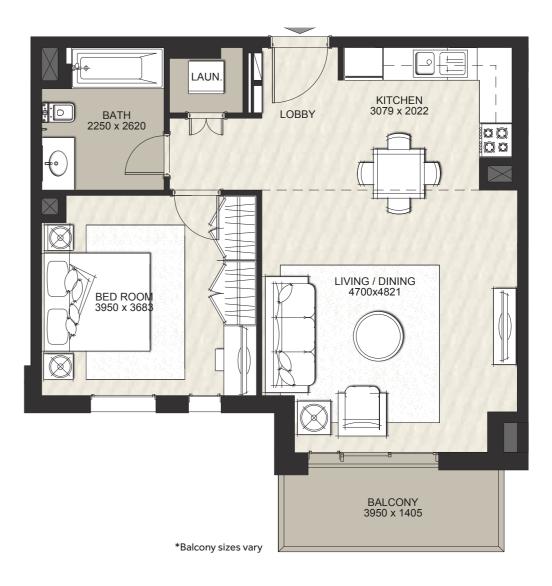

#### ONE BEDROOM

### Unit Type 1H

| AREA                | MIN                       | MAX                       |
|---------------------|---------------------------|---------------------------|
| SUITE               | 60.51 Sq.m / 651.32 Sq.ft | 62.93 Sq.m / 677.37 Sq.ft |
| BALCONY             | 0.00                      | 6.83 Sq.m /73.52 Sq.ft    |
| TOTAL BUILT-UP AREA | 62.28 Sq.m / 670.38 Sq.ft | 69.73 Sq.m / 750.57 Sq.ft |