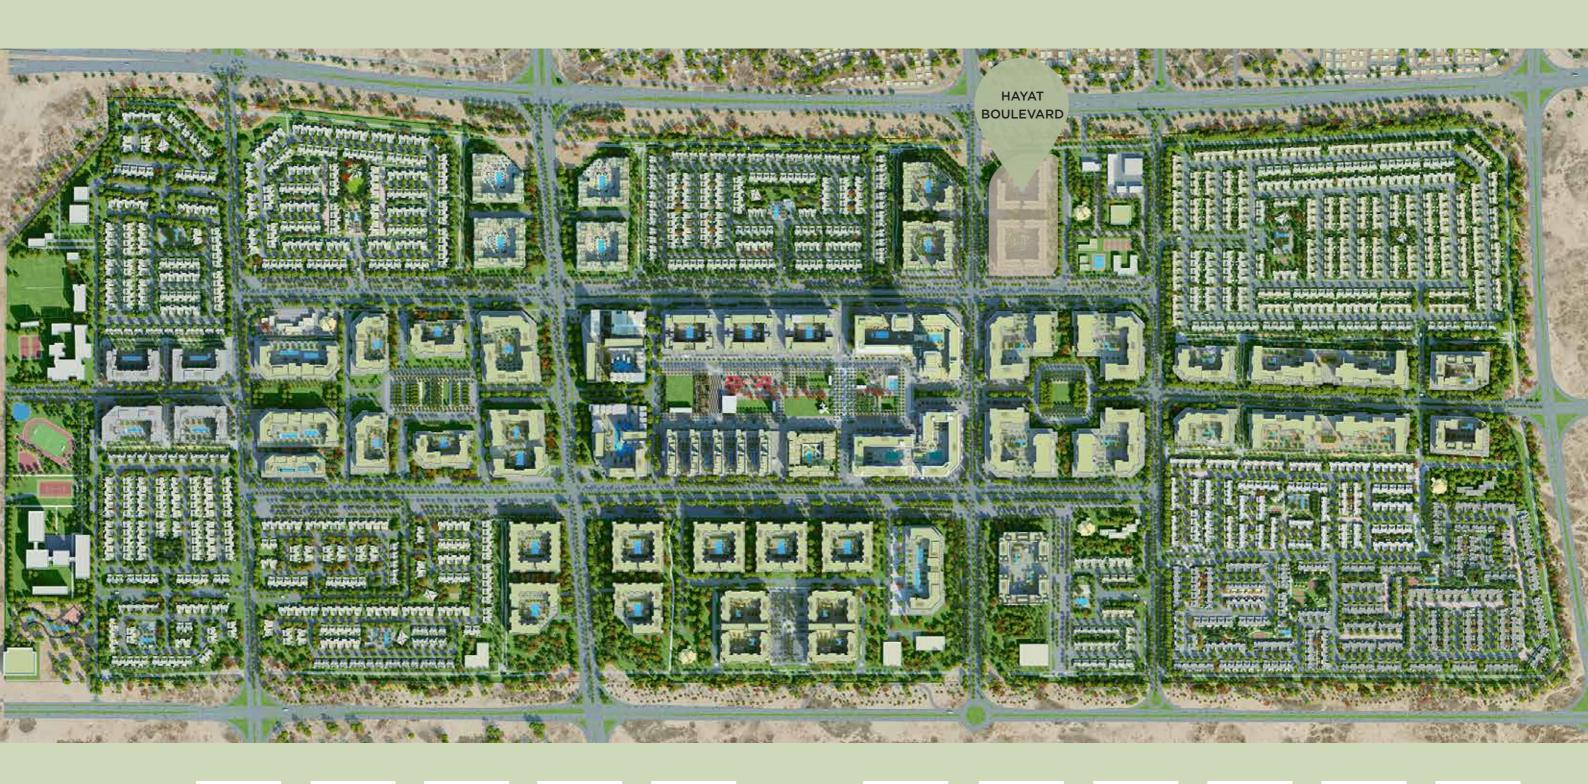

## The Master Plan

Town Square Dubai

Town Square Facts

Size Equals to 11 Football Pitches

10 km Nature 28,000 m2 Trail Network

3.4 km2 of Green Area Cycling Paths

Reel Cinema

Central Park of over 50,000

154,000 m2 of Parks

Vida Hotel

Over 600

8000 m2 Retail Outlets Basketball Courts & Skate Parks

6 km Jogging Trails