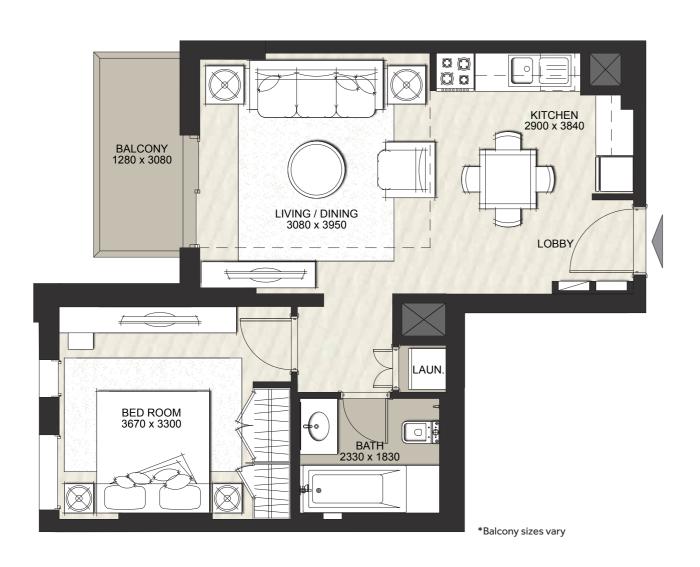

#### ONE BEDROOM

#### Unit Type 1E

| AREA                | MIN                       | MAX                       |
|---------------------|---------------------------|---------------------------|
| SUITE               | 51.04 Sq.m / 549.39 Sq.ft | 51.31 Sq.m / 552.30 Sq.ft |
| BALCONY             | 4.94 Sq.m / 53.17 Sq.ft   | 4.96 Sq.m/53.39 Sq.ft     |
| TOTAL BUILT-UP AREA | 55.98 Sq.m / 602.56 Sq.ft | 56.27 Sq.m / 605.69 Sq.ft |