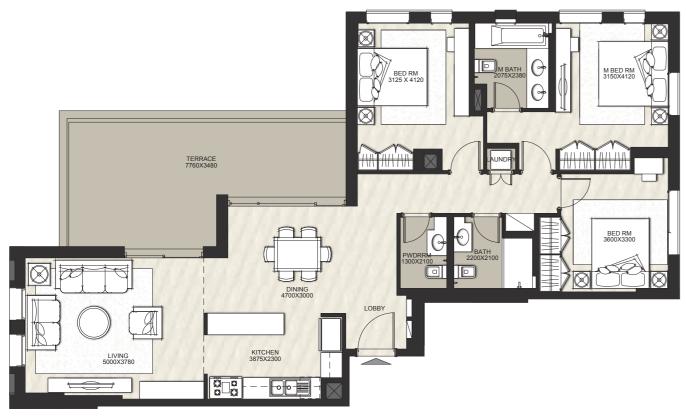

### THREE BEDROOM

### Unit Type 3E

| AREA                | MIN                         | MAX                         |
|---------------------|-----------------------------|-----------------------------|
| SUITE               | 114.18 Sq.m / 1229.02 Sq.ft | 115.19 Sq.m / 1239.89 Sq.ft |
| BALCONY             | 26.11 Sq.m / 281.05 Sq.ft   | 26.49 Sq.m/285.14 Sq.ft     |
| TOTAL BUILT-UP AREA | 140.29 Sq.m / 1510.07 Sq.ft | 141.36 Sq.m / 1521.59 Sq.ft |

\*Balcony sizes vary