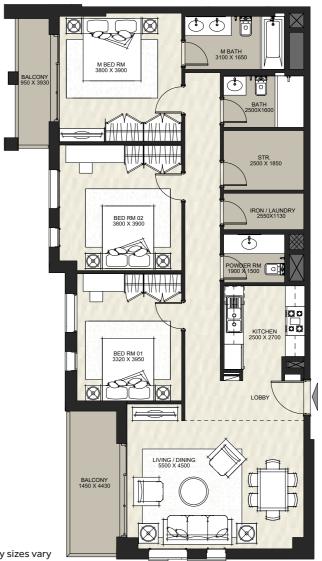

#### THREE BEDROOM

#### Unit Type 3B

| AREA                | MIN                         | MAX                         |
|---------------------|-----------------------------|-----------------------------|
| SUITE               | 116.80 sq.m /1257.22 sq.ft  | 119.06 Sq.m / 1281.55 Sq.ft |
| BALCONY             | 7.67 Sq.m / 82.56 Sq.ft     | 106.69 sq.m / 1148.40 sq.ft |
| TOTAL BUILT-UP AREA | 126.62 Sq.m / 1362.93 Sq.ft | 223.86 Sq.m / 2409.61 Sq.ft |

\*Balcony sizes vary

1. All room dimensions are in metric and measured to structural elements and exclude wall finishes and construction tolerances. 2. All dimensions have been provided by our consultant architects. 3. All materials, dimensions, drawings features and amenities are approximate at the time of printing. 4. Actual area may vary from stated area. Drawings not to scale E&EO. The developer reserves the right tomake revisions to the floor plans and any features, materials, dimensions, drawings and amenities mentioned in this brochure without notice.