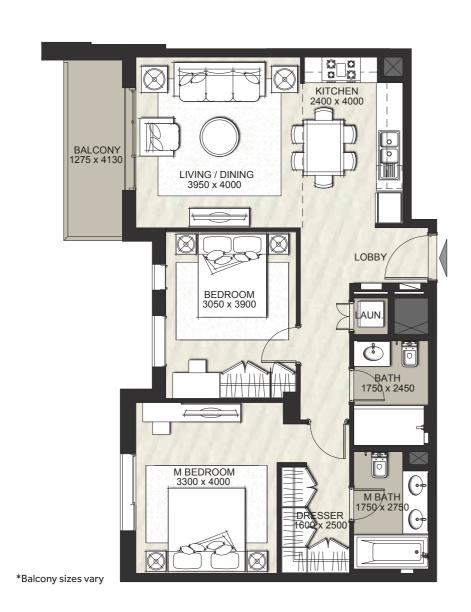

#### TWO BEDROOM

#### Unit Type 2B

| AREA                | MIN                       | MAX                         |
|---------------------|---------------------------|-----------------------------|
| SUITE               | 76.10 Sq.m / 819.13 Sq.ft | 83.59 Sq.m / 899.76 Sq.ft   |
| BALCONY             | 4.12 Sq.m / 44.35 Sq.ft   | 67.44 Sq.m / 725.92 Sq.ft   |
| TOTAL BUILT-UP AREA | 81.68 Sq.m / 879.20 Sq.ft | 147.64 Sq.m / 1589.18 Sq.ft |

\*Balcony sizes vary