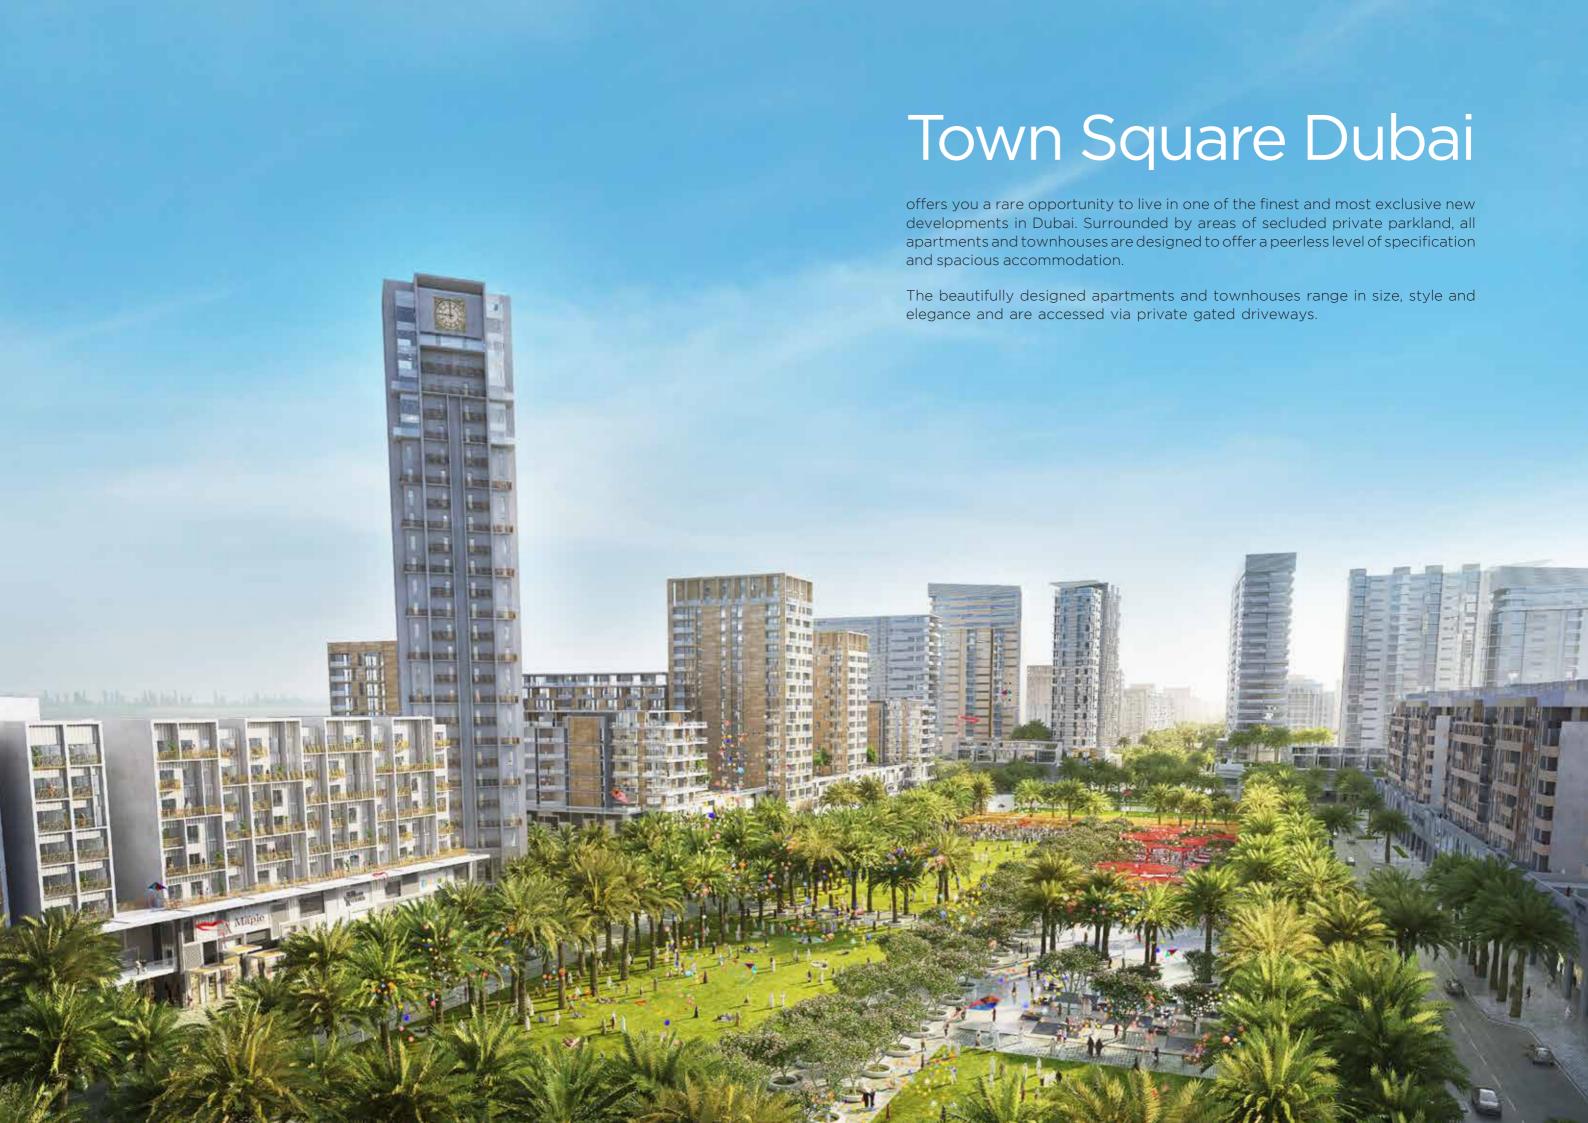

## The Master Plan

Town Square Dubai

Town Square Facts

Size Equals to 11 Football Pitches

10 km Nature 28,000 m2 Trail Network

3.4 km2 of Green Area Cycling Paths

Reel Cinema

Central Park of over 50,000

154,000 m2 of Parks

Vida Hotel

Over 600

8000 m2 Retail Outlets Basketball Courts & Skate Parks

6 km Jogging Trails