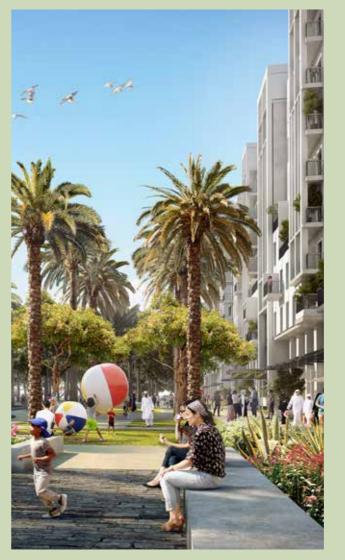

## The Master Plan

Town Square Dubai

Town Square Facts

Size Equals to 11 Football Pitches

10 km Nature 28,000 m2 Trail Network

3.4 km2 of Green Area Cycling Paths

Reel Cinema

Central Park of over 50,000

154,000 m2 of Parks

Vida Hotel

Over 600

8000 m2 Retail Outlets Basketball Courts & Skate Parks

6 km Jogging Trails