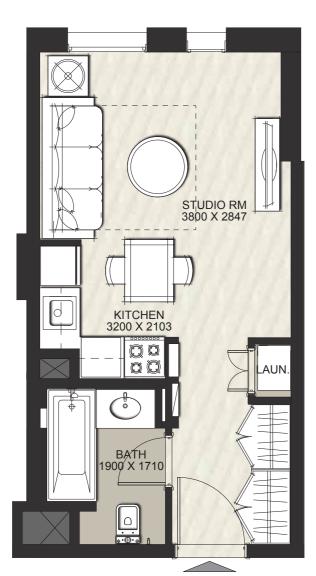

#### STUDIO

## Unit Type ST-C

| AREA                | MIN                       | MAX                       |
|---------------------|---------------------------|---------------------------|
| SUITE               | 29.71 Sq.m / 319.80 Sq.ft | 31.09 Sq.m / 334.65 Sq.ft |
| BALCONY             | 0.00                      | 0.00                      |
| TOTAL BUILT-UP AREA | 29.71 Sq.m/319.80 Sq.ft   | 31.09 Sq.m / 334.65 Sq.ft |

\*Balcony sizes vary