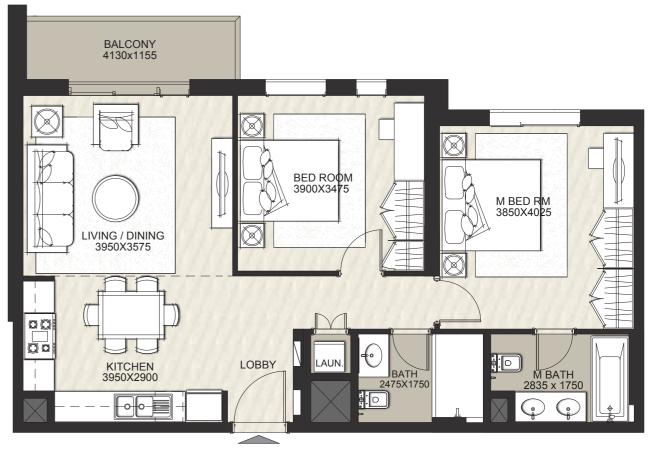

#### TWO BEDROOM

#### Unit Type 2A

| AREA                | MIN                       | MAX                         |
|---------------------|---------------------------|-----------------------------|
| SUITE               | 79.76 Sq.m / 858.53 Sq.ft | 80.52 Sq.m /866.71 Sq.ft    |
| BALCONY             | 6.49 Sq.m /69.86 Sq.ft    | 57.11 Sq.m / 614.73 Sq.ft   |
| TOTAL BUILT-UP AREA | 86.85 Sq.m /934.85 Sq.ft  | 137.26 Sq.m / 1477.45 Sq.ft |