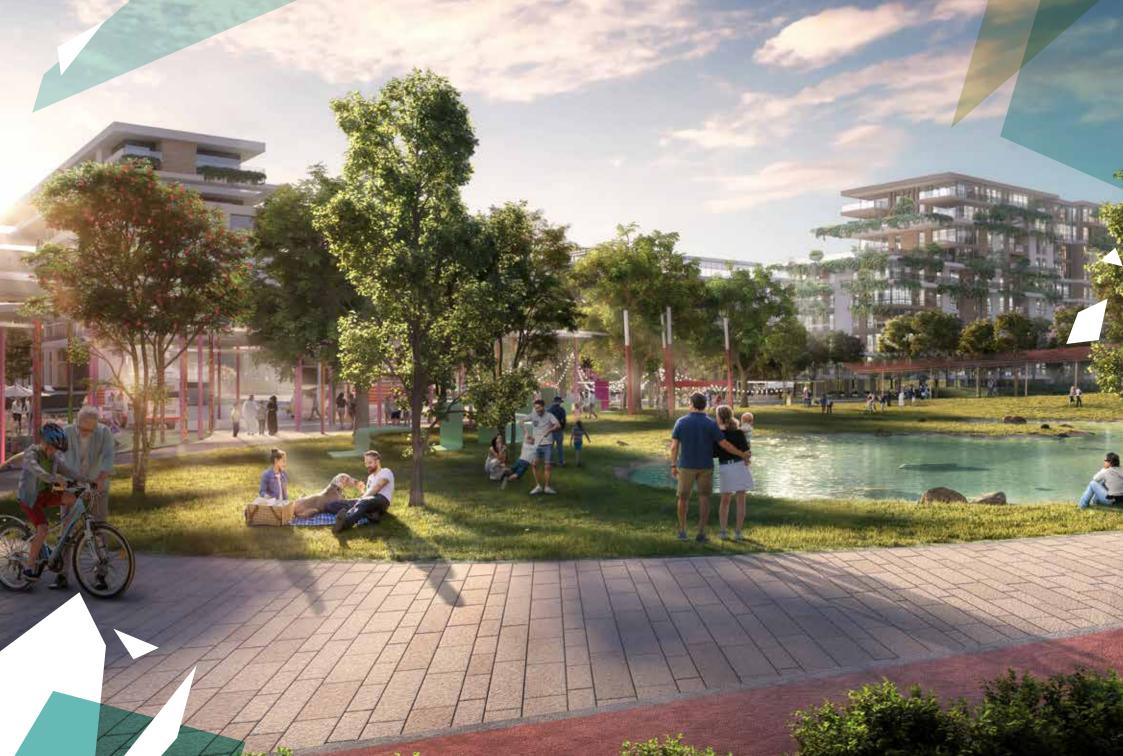

## Shades of green as far as the eye can see.

Central Park at City Walk is home to a multitude of facilities that cannot be found in any integrated residential development. These include:

- Pools and water play
- Kids play area
- Running track
- Dog Park
- Multi-use games and sports lawns
- Tennis and squash courts
- Half-court basketball
- Skate-able landscape
- Games tables
- Outdoor gym and fitness station
- Spa and Sauna
- Yoga and meditation areas
- F&B and retail stores
- Outdoor barbecue areas
- Function rooms
- Events area
- Picnic pavilions
- Nursery