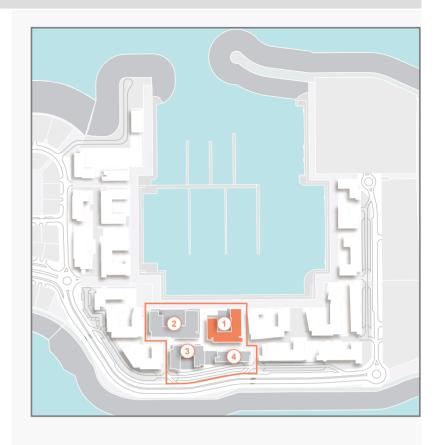

# live for moments that you can't put into words

With winding walkways, lush green terraces and views that dreams are made of, La Rive at Port de La Mer is truly one-of-a-kind. With a world-class marina and hospitality experiences, along with unmatched amenities, this island getaway is perfect for those who enjoy the finer things in life. Choose from a spectacular selection of 1, 2, 3, 4, and 5-bedroom apartments.

FLOOR PLANS
BUILDING 1

| l   | UNIT NO. |     |       | ITE<br>EA | BALC<br>AR |     |       | TAL<br>EA |
|-----|----------|-----|-------|-----------|------------|-----|-------|-----------|
|     |          | SQM | SQFT  | SQM       | SQFT       | SQM | SQFT  |           |
| 103 | 104      | 203 |       |           |            |     |       | 818       |
| 204 | 303      | 304 | 68.83 | 741       | 7.17       | 77  | 76.00 |           |
| 403 | 503      | 504 |       |           |            |     |       |           |