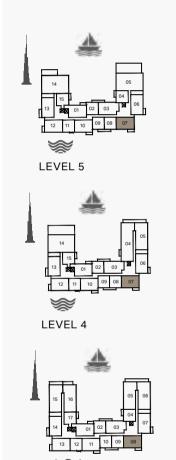

LEVEL 6

LEVEL 5

STORE

FLOOR PLANS
BUILDING 2

| l   | JNIT NO | ).  |       | SUITE<br>AREA |      | BALCONY<br>AREA |       | TOTAL<br>AREA |  |
|-----|---------|-----|-------|---------------|------|-----------------|-------|---------------|--|
|     |         |     | SQM   | SQFT          | SQM  | SQFT            | SQM   | SQFT          |  |
| 102 | 202     | 302 | 68.88 | 741           | 7.17 | 77              | 76.05 | 819           |  |
| 402 | 502     |     | 00.00 | , -7 1        |      | ,,              | 70.00 | 010           |  |
| 104 | 204     | 304 | 69.03 | 743           | 7.08 | 76              | 76.11 | 819           |  |
| 209 | 210     | 309 |       |               |      |                 |       |               |  |
| 310 | 408     | 409 | 68.83 | 741           | 7.17 | 77              | 76.00 | 818           |  |
| 508 | 509     |     |       |               |      |                 |       |               |  |
| 504 |         |     | 69.00 | 743           | 7.08 | 76              | 76.08 | 819           |  |
|     |         |     |       |               |      |                 |       |               |  |

LEVEL 5

LEVEL 4

LEVEL 3

LEVEL 2

| ι   | UNIT NO. |     |         | SUITE<br>AREA |       | BALCONY<br>AREA |        | TOTAL<br>AREA |  |
|-----|----------|-----|---------|---------------|-------|-----------------|--------|---------------|--|
|     |          |     | SQM     | SQFT          | SQM   | SQFT            | SQM    | SQFT          |  |
| 114 | 214      | 314 | 11/1 60 | 1224          | 10.59 | 114             | 125.27 | 1348          |  |
| 413 | 513      |     | 114.00  | 14.68 1234    |       | 114             | 123.21 | 1346          |  |