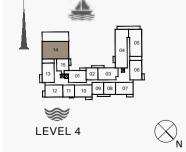

FLOOR PLANS
BUILDING 1

| l   | UNIT NO. |     |       | ITE<br>EA | BALC<br>AR |     |       | TAL<br>EA |
|-----|----------|-----|-------|-----------|------------|-----|-------|-----------|
|     |          | SQM | SQFT  | SQM       | SQFT       | SQM | SQFT  |           |
| 103 | 104      | 203 |       |           |            |     |       | 818       |
| 204 | 303      | 304 | 68.83 | 741       | 7.17       | 77  | 76.00 |           |
| 403 | 503      | 504 |       |           |            |     |       |           |

| UNIT | NO. | SUITE<br>AREA |      |      | CONY | TOTAL<br>AREA |      |
|------|-----|---------------|------|------|------|---------------|------|
|      |     | SQM           | SQFT | SQM  | SQFT | SQM           | SQFT |
| 117  |     | 68.83         | 741  | 8.34 | 90   | 77.17         | 831  |
| 215  | 315 | 68.85         | 741  | 8.44 | 91   | 77.29         | 832  |
| 414  |     | 68.84         | 741  | 8.44 | 91   | 77.28         | 832  |
| 514  |     | 68.83         | 741  | 8.44 | 91   | 77.27         | 832  |

| ı   | UNIT NO. |     |       | SUITE<br>AREA |      | BALCONY<br>AREA |       | TOTAL<br>AREA |  |
|-----|----------|-----|-------|---------------|------|-----------------|-------|---------------|--|
|     |          |     | SQM   | SQFT          | SQM  | SQFT            | SQM   | SQFT          |  |
| 211 | 212      | 311 | 68.83 | 741           | 6.85 | 74              | 75.68 | 815           |  |
| 312 |          |     | 00.03 | 741           | 0.00 |                 |       |               |  |
| 410 | 411      | 510 | 68.82 | 741           | 6.85 | 74              | 75.67 | 815           |  |
| 511 |          |     | 00.02 | 741           | 0.00 | /4              | 13.01 | 013           |  |

LEVEL 4

LEVEL 3

LEVEL 2

KITCHEN / DINING 2.4m X 3.2m

LIVING 4.2m X 4.9m

BALCONY 2.8m X 1.4m

| ι   | UNIT NO. |  |       | SUITE<br>AREA |      | BALCONY<br>AREA |       | TOTAL<br>AREA |  |
|-----|----------|--|-------|---------------|------|-----------------|-------|---------------|--|
|     |          |  | SQM   | SQFT          | SQM  | SQFT            | SQM   | SQFT          |  |
| 210 | 310      |  | 68.83 | 741           | 4.57 | 49              | 73.40 | 790           |  |
| 409 | 509      |  | 68.82 | 741           | 4.57 | 49              | 73.39 | 790           |  |
|     |          |  |       |               |      |                 |       | H             |  |

|  | UNIT NO. |                                           |  | SUITE<br>AREA |      | BALCONY<br>AREA |      | TOTAL<br>AREA |      |
|--|----------|-------------------------------------------|--|---------------|------|-----------------|------|---------------|------|
|  |          |                                           |  | SQM           | SQFT | SQM             | SQFT | SQM           | SQFT |
|  | 207      | 207         307         406           506 |  | 79.27         | 853  | 4.57            | 49   | 83.84         | 902  |
|  | 506      |                                           |  | 19.21         | 000  | 4.37            | 49   | 03.04         |      |

|  | UNIT NO. |     | ).  | SUITE<br>AREA |     | BALCONY<br>AREA |     | TOTAL<br>AREA |     |
|--|----------|-----|-----|---------------|-----|-----------------|-----|---------------|-----|
|  |          |     | SQM | SQFT          | SQM | SQFT            | SQM | SQFT          |     |
|  | 214      | 314 |     | 68.85         | 741 | 8.34            | 90  | 77.19         | 831 |
|  | 413      |     |     | 68.86         | 741 | 8.35            | 90  | 77.21         | 831 |
|  |          |     |     |               |     |                 |     |               |     |