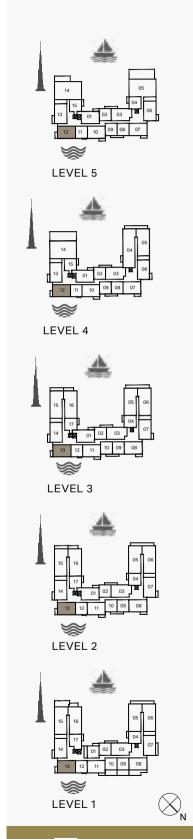

FLOOR PLANS
BUILDING 1

| l   | UNIT NO. |     |       | ITE<br>EA | BALC<br>AR |     |       | TAL<br>EA |
|-----|----------|-----|-------|-----------|------------|-----|-------|-----------|
|     |          | SQM | SQFT  | SQM       | SQFT       | SQM | SQFT  |           |
| 103 | 104      | 203 |       |           |            |     |       | 818       |
| 204 | 303      | 304 | 68.83 | 741       | 7.17       | 77  | 76.00 |           |
| 403 | 503      | 504 |       |           |            |     |       |           |

LEVEL 3

| U   | INIT NO |     | SUITE<br>AREA |      | BALCONY<br>AREA |      | TOTAL<br>AREA |      |
|-----|---------|-----|---------------|------|-----------------|------|---------------|------|
|     |         |     | SQM           | SQFT | SQM             | SQFT | SQM           | SQFT |
| 101 | 201     | 301 | 104.41        | 1124 | 8.44            | 91   | 112.85        | 1215 |
| 401 | 501     |     | 104.41        | 1124 | 0.44            | 91   | 112.00        | 1213 |
| 102 | 202     | 302 | 104.19        | 1121 | 8.44            | 91   | 112.63        | 1212 |
| 402 | 502     |     | 104.19        | 1121 | 0.44            | 91   | 112.03        |      |
| 108 |         |     | 104.32        | 1123 | 8.06            | 87   | 112.38        | 1210 |
| 208 | 308     | 407 | 104.32        | 1123 | 8.34            | 90   | 112.66        | 1213 |
| 507 |         |     | 104.32        | 1123 | 0.54            | 90   | 112.00        | 1213 |
| 216 | 316     |     | 104.21        | 1122 | 8.35            | 90   | 112.56        | 1212 |
| 218 | 318     | 416 | 104.61        | 1126 | 8.34            | 90   | 112.95        | 1216 |