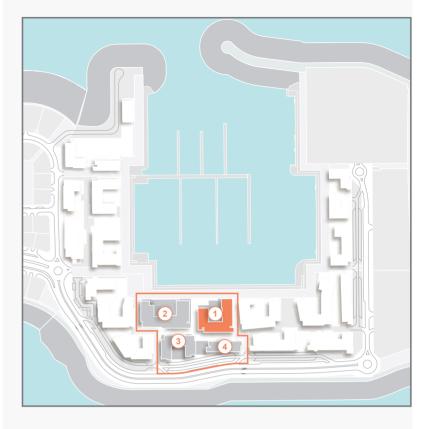

FLOOR PLANS
BUILDING 1

| l   | UNIT NO. |     |       | ITE<br>EA | BALC<br>AR |     |       | TAL<br>EA |
|-----|----------|-----|-------|-----------|------------|-----|-------|-----------|
|     |          | SQM | SQFT  | SQM       | SQFT       | SQM | SQFT  |           |
| 103 | 104      | 203 |       |           |            |     |       | 818       |
| 204 | 303      | 304 | 68.83 | 741       | 7.17       | 77  | 76.00 |           |
| 403 | 503      | 504 |       |           |            |     |       |           |