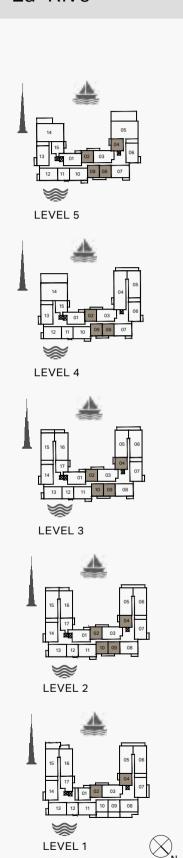

FLOOR PLANS
BUILDING 1

| l   | UNIT NO. |     |       | ITE<br>EA | BALC<br>AR |     |       | TAL<br>EA |
|-----|----------|-----|-------|-----------|------------|-----|-------|-----------|
|     |          | SQM | SQFT  | SQM       | SQFT       | SQM | SQFT  |           |
| 103 | 104      | 203 |       |           |            |     |       | 818       |
| 204 | 303      | 304 | 68.83 | 741       | 7.17       | 77  | 76.00 |           |
| 403 | 503      | 504 |       |           |            |     |       |           |