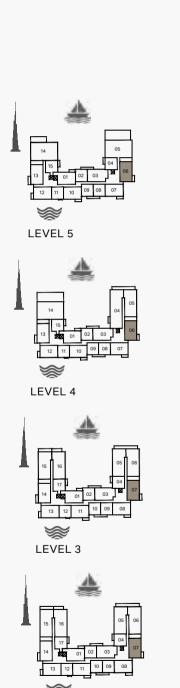

FLOOR PLANS
BUILDING 1

| l   | UNIT NO. |     |       | ITE<br>EA | BALC<br>AR |     |       | TAL<br>EA |
|-----|----------|-----|-------|-----------|------------|-----|-------|-----------|
|     |          | SQM | SQFT  | SQM       | SQFT       | SQM | SQFT  |           |
| 103 | 104      | 203 |       |           |            |     |       | 818       |
| 204 | 303      | 304 | 68.83 | 741       | 7.17       | 77  | 76.00 |           |
| 403 | 503      | 504 |       |           |            |     |       |           |

| UNIT | NO. | SUITE<br>AREA |      |      | CONY | TOTAL<br>AREA |      |
|------|-----|---------------|------|------|------|---------------|------|
|      |     | SQM           | SQFT | SQM  | SQFT | SQM           | SQFT |
| 117  |     | 68.83         | 741  | 8.34 | 90   | 77.17         | 831  |
| 215  | 315 | 68.85         | 741  | 8.44 | 91   | 77.29         | 832  |
| 414  |     | 68.84         | 741  | 8.44 | 91   | 77.28         | 832  |
| 514  |     | 68.83         | 741  | 8.44 | 91   | 77.27         | 832  |

| ı   | UNIT NO. |     |       | SUITE<br>AREA |      | BALCONY<br>AREA |       | TOTAL<br>AREA |  |
|-----|----------|-----|-------|---------------|------|-----------------|-------|---------------|--|
|     |          |     | SQM   | SQFT          | SQM  | SQFT            | SQM   | SQFT          |  |
| 211 | 212      | 311 | 68.83 | 741           | 6.85 | 74              | 75.68 | 815           |  |
| 312 |          |     | 00.03 | 741           | 0.00 |                 |       |               |  |
| 410 | 411      | 510 | 68.82 | 741           | 6.85 | 74              | 75.67 | 815           |  |
| 511 |          |     | 00.02 | 741           | 0.00 | /4              | 13.01 | 013           |  |

LEVEL 4

LEVEL 3

LEVEL 2

KITCHEN / DINING 2.4m X 3.2m

LIVING 4.2m X 4.9m

BALCONY 2.8m X 1.4m

| ι   | UNIT NO. |  |       | SUITE<br>AREA |      | BALCONY<br>AREA |       | TOTAL<br>AREA |  |
|-----|----------|--|-------|---------------|------|-----------------|-------|---------------|--|
|     |          |  | SQM   | SQFT          | SQM  | SQFT            | SQM   | SQFT          |  |
| 210 | 310      |  | 68.83 | 741           | 4.57 | 49              | 73.40 | 790           |  |
| 409 | 509      |  | 68.82 | 741           | 4.57 | 49              | 73.39 | 790           |  |
|     |          |  |       |               |      |                 |       | H             |  |

|  | UNIT NO. |                                           |  | SUITE<br>AREA |      | BALCONY<br>AREA |      | TOTAL<br>AREA |      |
|--|----------|-------------------------------------------|--|---------------|------|-----------------|------|---------------|------|
|  |          |                                           |  | SQM           | SQFT | SQM             | SQFT | SQM           | SQFT |
|  | 207      | 207         307         406           506 |  | 79.27         | 853  | 4.57            | 49   | 83.84         | 902  |
|  | 506      |                                           |  | 19.21         | 000  | 4.37            | 49   | 03.04         |      |

|  | UNIT NO. |     | ).  | SUITE<br>AREA |     | BALCONY<br>AREA |     | TOTAL<br>AREA |     |
|--|----------|-----|-----|---------------|-----|-----------------|-----|---------------|-----|
|  |          |     | SQM | SQFT          | SQM | SQFT            | SQM | SQFT          |     |
|  | 214      | 314 |     | 68.85         | 741 | 8.34            | 90  | 77.19         | 831 |
|  | 413      |     |     | 68.86         | 741 | 8.35            | 90  | 77.21         | 831 |
|  |          |     |     |               |     |                 |     |               |     |

LEVEL 3

| U   | INIT NO |     | SUITE<br>AREA |      | BALCONY<br>AREA |      | TOTAL<br>AREA |      |
|-----|---------|-----|---------------|------|-----------------|------|---------------|------|
|     |         |     | SQM           | SQFT | SQM             | SQFT | SQM           | SQFT |
| 101 | 201     | 301 | 104.41        | 1124 | 8.44            | 91   | 112.85        | 1215 |
| 401 | 501     |     | 104.41        | 1124 | 0.44            | 91   | 112.00        | 1213 |
| 102 | 202     | 302 | 104.19        | 1121 | 8.44            | 91   | 112.63        | 1212 |
| 402 | 502     |     | 104.19        | 1121 | 0.44            | 91   | 112.03        |      |
| 108 |         |     | 104.32        | 1123 | 8.06            | 87   | 112.38        | 1210 |
| 208 | 308     | 407 | 104.32        | 1123 | 8.34            | 90   | 112.66        | 1213 |
| 507 |         |     | 104.32        | 1123 | 0.54            | 90   | 112.00        | 1213 |
| 216 | 316     |     | 104.21        | 1122 | 8.35            | 90   | 112.56        | 1212 |
| 218 | 318     | 416 | 104.61        | 1126 | 8.34            | 90   | 112.95        | 1216 |

| ι   | JNIT NO | ).  | SUITE<br>AREA |      | BALCONY<br>AREA |      | TOTAL<br>AREA |      |
|-----|---------|-----|---------------|------|-----------------|------|---------------|------|
|     |         |     | SQM           | SQFT | SQM             | SQFT | SQM           | SQFT |
| 209 | 309     | 408 | 104.33        | 1123 | 8.34            | 90   | 112.67        | 1213 |
| 508 |         |     |               | 1123 | 0.04            | 30   |               |      |
| 213 | 313     | 412 | 104.29        | 1123 | 8.34            | 90   | 112.63        | 1212 |
| 512 |         |     | 104.29        | 1123 | 0.54            | 90   | 112.03        | 1212 |