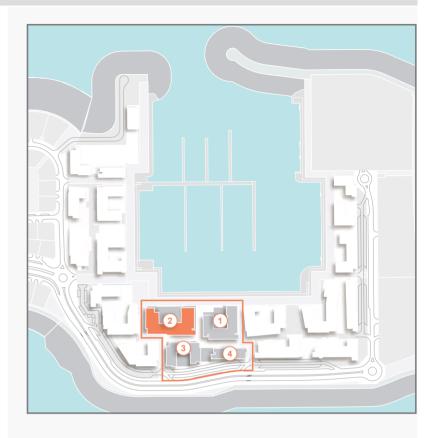

FLOOR PLANS
BUILDING 1

| l   | UNIT NO. |     |       | ITE<br>EA | BALC<br>AR |     |       | TAL<br>EA |
|-----|----------|-----|-------|-----------|------------|-----|-------|-----------|
|     |          | SQM | SQFT  | SQM       | SQFT       | SQM | SQFT  |           |
| 103 | 104      | 203 |       |           |            |     |       | 818       |
| 204 | 303      | 304 | 68.83 | 741       | 7.17       | 77  | 76.00 |           |
| 403 | 503      | 504 |       |           |            |     |       |           |