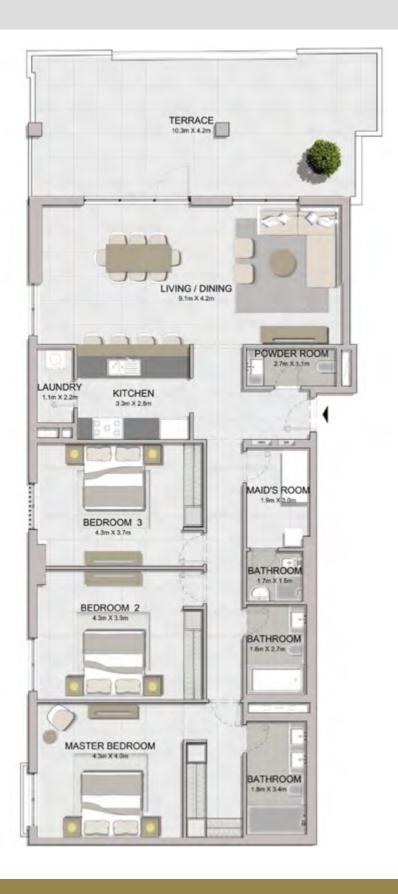

# live for moments that you can't put into words

With winding walkways, lush green terraces and views that dreams are made of, La Rive at Port de La Mer is truly one-of-a-kind. With a world-class marina and hospitality experiences, along with unmatched amenities, this island getaway is perfect for those who enjoy the finer things in life. Choose from a spectacular selection of 1, 2, 3, 4, and 5-bedroom apartments.