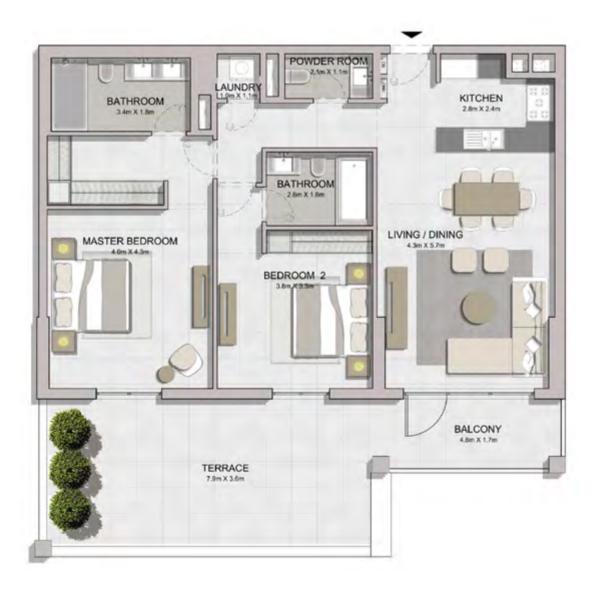

LEVEL 4

LEVEL 3

LEVEL 2

KITCHEN / DINING 2.4m X 3.2m

LIVING 4.2m X 4.9m

BALCONY 2.8m X 1.4m

| ι   | UNIT NO. |  |       | SUITE<br>AREA |      | BALCONY<br>AREA |       | TOTAL<br>AREA |  |
|-----|----------|--|-------|---------------|------|-----------------|-------|---------------|--|
|     |          |  | SQM   | SQFT          | SQM  | SQFT            | SQM   | SQFT          |  |
| 210 | 310      |  | 68.83 | 741           | 4.57 | 49              | 73.40 | 790           |  |
| 409 | 509      |  | 68.82 | 741           | 4.57 | 49              | 73.39 | 790           |  |
|     |          |  |       |               |      |                 |       | H             |  |