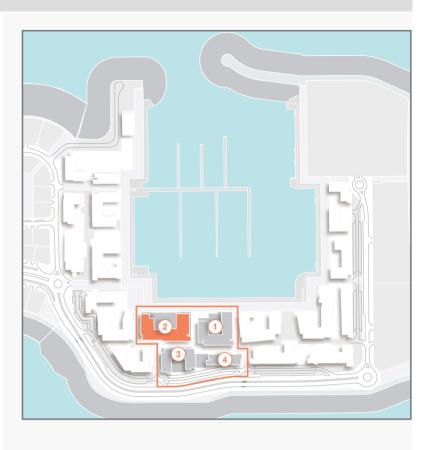

LEVEL 6

LEVEL 5

STORE

FLOOR PLANS
BUILDING 2

| l   | JNIT NO | ).  |       | SUITE<br>AREA |      | BALCONY<br>AREA |       | TOTAL<br>AREA |  |
|-----|---------|-----|-------|---------------|------|-----------------|-------|---------------|--|
|     |         |     | SQM   | SQFT          | SQM  | SQFT            | SQM   | SQFT          |  |
| 102 | 202     | 302 | 68.88 | 741           | 7.17 | 77              | 76.05 | 819           |  |
| 402 | 502     |     | 00.00 | , -7 1        |      | ,,              | 70.00 | 010           |  |
| 104 | 204     | 304 | 69.03 | 743           | 7.08 | 76              | 76.11 | 819           |  |
| 209 | 210     | 309 |       |               |      |                 |       |               |  |
| 310 | 408     | 409 | 68.83 | 741           | 7.17 | 77              | 76.00 | 818           |  |
| 508 | 509     |     |       |               |      |                 |       |               |  |
| 504 |         |     | 69.00 | 743           | 7.08 | 76              | 76.08 | 819           |  |
|     |         |     |       |               |      |                 |       |               |  |