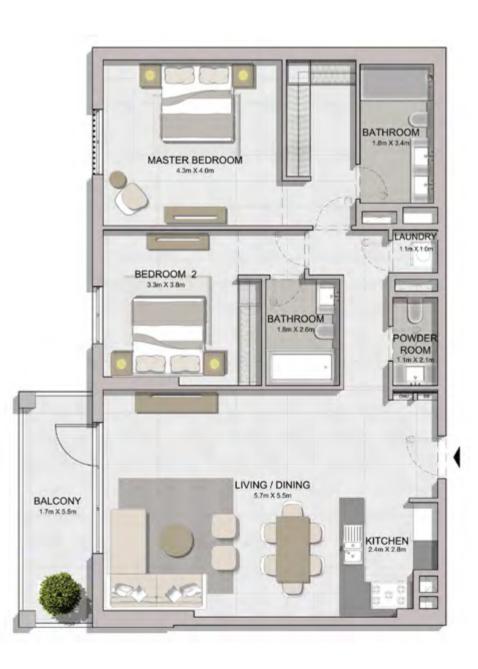

LEVEL 4

LEVEL 3

LEVEL 2

KITCHEN / DINING 2.4m X 3.2m

LIVING 4.2m X 4.9m

BALCONY 2.8m X 1.4m

| ι   | UNIT NO. |  |       | SUITE<br>AREA |      | BALCONY<br>AREA |       | TOTAL<br>AREA |  |
|-----|----------|--|-------|---------------|------|-----------------|-------|---------------|--|
|     |          |  | SQM   | SQFT          | SQM  | SQFT            | SQM   | SQFT          |  |
| 210 | 310      |  | 68.83 | 741           | 4.57 | 49              | 73.40 | 790           |  |
| 409 | 509      |  | 68.82 | 741           | 4.57 | 49              | 73.39 | 790           |  |
|     |          |  |       |               |      |                 |       | H             |  |