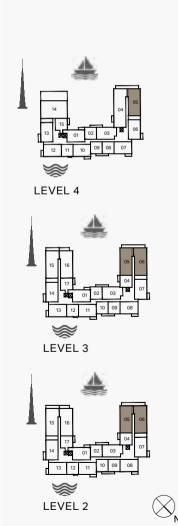

LEVEL 6

LEVEL 5

STORE

FLOOR PLANS
BUILDING 2

| l   | JNIT NO | ).  |       | SUITE<br>AREA |      | BALCONY<br>AREA |       | TOTAL<br>AREA |  |
|-----|---------|-----|-------|---------------|------|-----------------|-------|---------------|--|
|     |         |     | SQM   | SQFT          | SQM  | SQFT            | SQM   | SQFT          |  |
| 102 | 202     | 302 | 68.88 | 741           | 7.17 | 77              | 76.05 | 819           |  |
| 402 | 502     |     | 00.00 | , -7 1        |      | ,,              | 70.00 | 010           |  |
| 104 | 204     | 304 | 69.03 | 743           | 7.08 | 76              | 76.11 | 819           |  |
| 209 | 210     | 309 |       |               |      |                 |       |               |  |
| 310 | 408     | 409 | 68.83 | 741           | 7.17 | 77              | 76.00 | 818           |  |
| 508 | 509     |     |       |               |      |                 |       |               |  |
| 504 |         |     | 69.00 | 743           | 7.08 | 76              | 76.08 | 819           |  |
|     |         |     |       |               |      |                 |       |               |  |