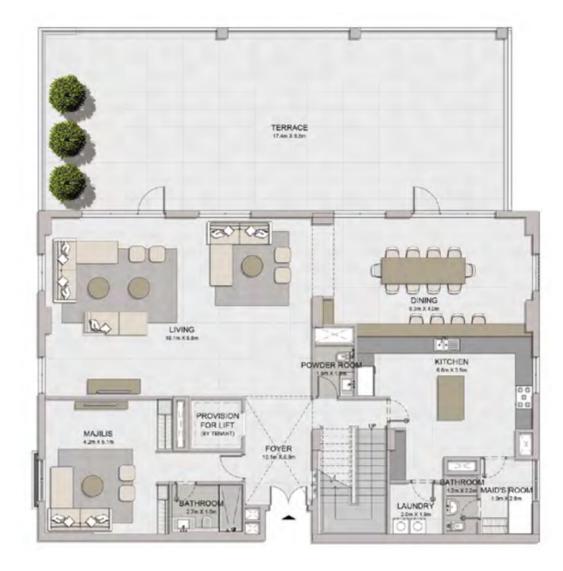

FLOOR PLANS
BUILDING 1

| l   | UNIT NO. |     |       | ITE<br>EA | BALC<br>AR |     |       | TAL<br>EA |
|-----|----------|-----|-------|-----------|------------|-----|-------|-----------|
|     |          | SQM | SQFT  | SQM       | SQFT       | SQM | SQFT  |           |
| 103 | 104      | 203 |       |           |            |     |       | 818       |
| 204 | 303      | 304 | 68.83 | 741       | 7.17       | 77  | 76.00 |           |
| 403 | 503      | 504 |       |           |            |     |       |           |

LEVEL 4

LEVEL 3

LEVEL 2

KITCHEN / DINING 2.4m X 3.2m

LIVING 4.2m X 4.9m

BALCONY 2.8m X 1.4m

| ι   | UNIT NO. |  |       | SUITE<br>AREA |      | BALCONY<br>AREA |       | TOTAL<br>AREA |  |
|-----|----------|--|-------|---------------|------|-----------------|-------|---------------|--|
|     |          |  | SQM   | SQFT          | SQM  | SQFT            | SQM   | SQFT          |  |
| 210 | 310      |  | 68.83 | 741           | 4.57 | 49              | 73.40 | 790           |  |
| 409 | 509      |  | 68.82 | 741           | 4.57 | 49              | 73.39 | 790           |  |
|     |          |  |       |               |      |                 |       | H             |  |

LEVEL 6

LEVEL 5

STORE

FLOOR PLANS
BUILDING 2

| l   | JNIT NO | ).  |       | SUITE<br>AREA |      | BALCONY<br>AREA |       | TOTAL<br>AREA |  |
|-----|---------|-----|-------|---------------|------|-----------------|-------|---------------|--|
|     |         |     | SQM   | SQFT          | SQM  | SQFT            | SQM   | SQFT          |  |
| 102 | 202     | 302 | 68.88 | 741           | 7.17 | 77              | 76.05 | 819           |  |
| 402 | 502     |     | 00.00 | , -7 1        |      | ,,              | 70.00 | 010           |  |
| 104 | 204     | 304 | 69.03 | 743           | 7.08 | 76              | 76.11 | 819           |  |
| 209 | 210     | 309 |       |               |      |                 |       |               |  |
| 310 | 408     | 409 | 68.83 | 741           | 7.17 | 77              | 76.00 | 818           |  |
| 508 | 509     |     |       |               |      |                 |       |               |  |
| 504 |         |     | 69.00 | 743           | 7.08 | 76              | 76.08 | 819           |  |
|     |         |     |       |               |      |                 |       |               |  |