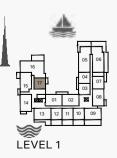

LEVEL 6

LEVEL 5

STORE

FLOOR PLANS
BUILDING 2

| l   | JNIT NO | ).  |       | SUITE<br>AREA |      | BALCONY<br>AREA |       | TOTAL<br>AREA |  |
|-----|---------|-----|-------|---------------|------|-----------------|-------|---------------|--|
|     |         |     | SQM   | SQFT          | SQM  | SQFT            | SQM   | SQFT          |  |
| 102 | 202     | 302 | 68.88 | 741           | 7.17 | 77              | 76.05 | 819           |  |
| 402 | 502     |     | 00.00 | , -7 1        |      | ,,              | 70.00 | 010           |  |
| 104 | 204     | 304 | 69.03 | 743           | 7.08 | 76              | 76.11 | 819           |  |
| 209 | 210     | 309 |       |               |      |                 |       |               |  |
| 310 | 408     | 409 | 68.83 | 741           | 7.17 | 77              | 76.00 | 818           |  |
| 508 | 509     |     |       |               |      |                 |       |               |  |
| 504 |         |     | 69.00 | 743           | 7.08 | 76              | 76.08 | 819           |  |
|     |         |     |       |               |      |                 |       |               |  |

| UNIT NO. | SUITE<br>ARFA |     | BALCONY<br>ARFA |      | TOTAL<br>ARFA |      |
|----------|---------------|-----|-----------------|------|---------------|------|
| UNIT NO. | AREA          |     | AREA            |      | AREA          |      |
|          | SQM SQFT      |     | SQM             | SQFT | SQM           | SQFT |
| 109      | 68.83         | 741 | 32.34           | 348  | 101.17        | 1089 |
| 110      | 68.83         | 741 | 32.29           | 348  | 101.12        | 1088 |

| UNIT NO. | SUITE<br>AREA |      | BALCONY<br>AREA |      | TOTAL<br>AREA |      |
|----------|---------------|------|-----------------|------|---------------|------|
|          | SQM           | SQFT | SQM             | SQFT | SQM           | SQFT |
| 101      | 68.83         | 741  | 8.39            | 90   | 77.22         | 831  |

| UNIT NO. |          | SUITE<br>AREA |      | BALCONY<br>AREA |       | ΓAL<br>EA |
|----------|----------|---------------|------|-----------------|-------|-----------|
|          | SQM SQFT |               | SQM  | SQFT            | SQM   | SQFT      |
| 117      | 81.15    | 873           | 7.08 | 76              | 88.23 | 950       |

| ι       | JNIT NO | ).    | SUITE<br>AREA |      | BALCONY<br>AREA |       | TOTAL<br>AREA |     |
|---------|---------|-------|---------------|------|-----------------|-------|---------------|-----|
|         |         | SQM   | SQFT          | SQM  | SQFT            | SQM   | SQFT          |     |
| 217     | 217 317 |       | 73.52         | 791  | 7.08            | 76    | 80.60         | 868 |
| 415 515 |         | 73.53 | 791           | 7.08 | 76              | 80.61 | 868           |     |

| ι   | JNIT NO    | ).  | SUITE<br>AREA |     | BALC<br>AR |     | TOTAL<br>AREA |     |
|-----|------------|-----|---------------|-----|------------|-----|---------------|-----|
|     |            | SQM | SQFT          | SQM | SQFT       | SQM | SQFT          |     |
| 112 | 12 212 312 |     | 68.83         | 741 | 1.47       | 16  | 70.30         | 757 |
| 411 | 511        |     | 00.03         | 741 | 1.47       | 10  | 70.50         | 757 |

| l   | JNIT NO |     | SUITE<br>AREA |      | BALCONY<br>AREA |     | TOTAL<br>AREA |      |
|-----|---------|-----|---------------|------|-----------------|-----|---------------|------|
|     |         | SQM | SQFT          | SQM  | SQFT            | SQM | SQFT          |      |
| 111 |         |     |               | 1122 | 8.30            | 89  | 112.54        | 1211 |
| 211 | 311     | 410 | 104.24        | 1122 | 8.44            | 91  | 112.68        | 1213 |
| 510 |         |     | 104.24        | 1122 | 0.44            | 91  | 112.00        | 1213 |

| ι   | JNIT NO | ).  | SUITE<br>AREA |      | BALCONY<br>AREA |     | TOTAL<br>AREA |      |
|-----|---------|-----|---------------|------|-----------------|-----|---------------|------|
|     |         | SQM | SQFT          | SQM  | SQFT            | SQM | SQFT          |      |
| 113 |         |     | 104.29 1      | 1123 | 7.07            | 86  | 112.26        | 1209 |
| 412 |         |     | 104.29        | 1123 | 1.91            | 00  | 112.20        | 1200 |

| UNIT NO. | SU<br>AR    |      | BALC<br>AR |      | TOTAL<br>AREA |      |
|----------|-------------|------|------------|------|---------------|------|
|          | SQM         | SQFT | SQM        | SQFT | SQM           | SQFT |
| 108      | 104.30 1123 |      | 40.11      | 432  | 144.41        | 1554 |

| ι   | UNIT NO. |     |        | SUITE<br>AREA |      | BALCONY<br>AREA |        | TOTAL<br>AREA |  |
|-----|----------|-----|--------|---------------|------|-----------------|--------|---------------|--|
|     |          |     | SQM    | SQFT          | SQM  | SQFT            | SQM    | SQFT          |  |
| 208 | 308      | 407 | 104.29 | 1123          | 8.63 | 93              | 112.92 | 1215          |  |
| 507 |          |     | 104.30 | 1123          | 8.63 | 93              | 112.93 | 1215          |  |

| l   | UNIT NO. |     |        | SUITE<br>AREA |      | BALCONY<br>AREA |        | TOTAL<br>AREA |  |
|-----|----------|-----|--------|---------------|------|-----------------|--------|---------------|--|
|     |          |     |        | SQFT          | SQM  | SQFT            | SQM    | SQF1          |  |
| 207 | 307      | 506 | 114.79 | 1235.6        | 7.97 | 86              | 122.76 | 1321.         |  |
| 406 |          |     | 114.78 | 1236          | 7.97 | 86              | 122.75 | 1321          |  |