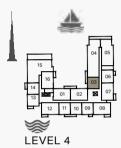

LEVEL 4

LEVEL 3

LEVEL 2

KITCHEN / DINING 2.4m X 3.2m

LIVING 4.2m X 4.9m

BALCONY 2.8m X 1.4m

| ι   | UNIT NO. |  |       | SUITE<br>AREA |      | BALCONY<br>AREA |       | TOTAL<br>AREA |  |
|-----|----------|--|-------|---------------|------|-----------------|-------|---------------|--|
|     |          |  | SQM   | SQFT          | SQM  | SQFT            | SQM   | SQFT          |  |
| 210 | 310      |  | 68.83 | 741           | 4.57 | 49              | 73.40 | 790           |  |
| 409 | 509      |  | 68.82 | 741           | 4.57 | 49              | 73.39 | 790           |  |
|     |          |  |       |               |      |                 |       | H             |  |