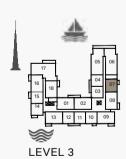

LEVEL 3

| U   | INIT NO |     | SUITE<br>AREA |      | BALCONY<br>AREA |      | TOTAL<br>AREA |      |
|-----|---------|-----|---------------|------|-----------------|------|---------------|------|
|     |         |     | SQM           | SQFT | SQM             | SQFT | SQM           | SQFT |
| 101 | 201     | 301 | 104.41        | 1124 | 8.44            | 91   | 112.85        | 1215 |
| 401 | 501     |     | 104.41        | 1124 | 0.44            | 91   | 112.00        | 1213 |
| 102 | 202     | 302 | 104.19        | 1121 | 8.44            | 91   | 112.63        | 1212 |
| 402 | 502     |     | 104.19        | 1121 | 0.44            | 91   | 112.03        |      |
| 108 |         |     | 104.32        | 1123 | 8.06            | 87   | 112.38        | 1210 |
| 208 | 308     | 407 | 104.32        | 1123 | 8.34            | 90   | 112.66        | 1213 |
| 507 |         |     | 104.32        | 1123 | 0.54            | 90   | 112.00        | 1213 |
| 216 | 316     |     | 104.21        | 1122 | 8.35            | 90   | 112.56        | 1212 |
| 218 | 318     | 416 | 104.61        | 1126 | 8.34            | 90   | 112.95        | 1216 |