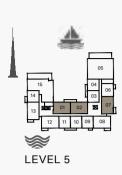

LEVEL 6

LEVEL 5

STORE

FLOOR PLANS
BUILDING 2

| l   | JNIT NO | ).  |       | SUITE<br>AREA |      | BALCONY<br>AREA |       | TOTAL<br>AREA |  |
|-----|---------|-----|-------|---------------|------|-----------------|-------|---------------|--|
|     |         |     | SQM   | SQFT          | SQM  | SQFT            | SQM   | SQFT          |  |
| 102 | 202     | 302 | 68.88 | 741           | 7.17 | 77              | 76.05 | 819           |  |
| 402 | 502     |     | 00.00 | , -7 1        |      | ,,              | 70.00 | 010           |  |
| 104 | 204     | 304 | 69.03 | 743           | 7.08 | 76              | 76.11 | 819           |  |
| 209 | 210     | 309 |       |               |      |                 |       |               |  |
| 310 | 408     | 409 | 68.83 | 741           | 7.17 | 77              | 76.00 | 818           |  |
| 508 | 509     |     |       |               |      |                 |       |               |  |
| 504 |         |     | 69.00 | 743           | 7.08 | 76              | 76.08 | 819           |  |
|     |         |     |       |               |      |                 |       |               |  |

| UNIT NO. | SUITE<br>ARFA |     | BALCONY<br>ARFA |      | TOTAL<br>ARFA |      |
|----------|---------------|-----|-----------------|------|---------------|------|
| UNIT NO. | AREA          |     | AREA            |      | AREA          |      |
|          | SQM SQFT      |     | SQM             | SQFT | SQM           | SQFT |
| 109      | 68.83         | 741 | 32.34           | 348  | 101.17        | 1089 |
| 110      | 68.83         | 741 | 32.29           | 348  | 101.12        | 1088 |

| UNIT NO. | SUITE<br>AREA |      | BALCONY<br>AREA |      | TOTAL<br>AREA |      |
|----------|---------------|------|-----------------|------|---------------|------|
|          | SQM           | SQFT | SQM             | SQFT | SQM           | SQFT |
| 101      | 68.83         | 741  | 8.39            | 90   | 77.22         | 831  |

| UNIT NO. |          | SUITE<br>AREA |      | BALCONY<br>AREA |       | ΓAL<br>EA |
|----------|----------|---------------|------|-----------------|-------|-----------|
|          | SQM SQFT |               | SQM  | SQFT            | SQM   | SQFT      |
| 117      | 81.15    | 873           | 7.08 | 76              | 88.23 | 950       |

| ι       | JNIT NO | ).    | SUITE<br>AREA |      | BALCONY<br>AREA |       | TOTAL<br>AREA |     |
|---------|---------|-------|---------------|------|-----------------|-------|---------------|-----|
|         |         | SQM   | SQFT          | SQM  | SQFT            | SQM   | SQFT          |     |
| 217     | 217 317 |       | 73.52         | 791  | 7.08            | 76    | 80.60         | 868 |
| 415 515 |         | 73.53 | 791           | 7.08 | 76              | 80.61 | 868           |     |

| ι   | JNIT NO    | ).  | SUITE<br>AREA |     | BALC<br>AR |     | TOTAL<br>AREA |     |
|-----|------------|-----|---------------|-----|------------|-----|---------------|-----|
|     |            | SQM | SQFT          | SQM | SQFT       | SQM | SQFT          |     |
| 112 | 12 212 312 |     | 68.83         | 741 | 1.47       | 16  | 70.30         | 757 |
| 411 | 511        |     | 00.03         | 741 | 1.47       | 10  | 70.50         | 757 |

| l   | JNIT NO |     | SUITE<br>AREA |      | BALCONY<br>AREA |     | TOTAL<br>AREA |      |
|-----|---------|-----|---------------|------|-----------------|-----|---------------|------|
|     |         | SQM | SQFT          | SQM  | SQFT            | SQM | SQFT          |      |
| 111 |         |     |               | 1122 | 8.30            | 89  | 112.54        | 1211 |
| 211 | 311     | 410 | 104.24        | 1122 | 8.44            | 91  | 112.68        | 1213 |
| 510 |         |     | 104.24        | 1122 | 0.44            | 91  | 112.00        | 1213 |

| ι   | JNIT NO | ).  | SUITE<br>AREA |      | BALCONY<br>AREA |     | TOTAL<br>AREA |      |
|-----|---------|-----|---------------|------|-----------------|-----|---------------|------|
|     |         | SQM | SQFT          | SQM  | SQFT            | SQM | SQFT          |      |
| 113 |         |     | 104.29 1      | 1123 | 7.07            | 86  | 112.26        | 1209 |
| 412 |         |     | 104.29        | 1123 | 1.91            | 00  | 112.20        | 1200 |