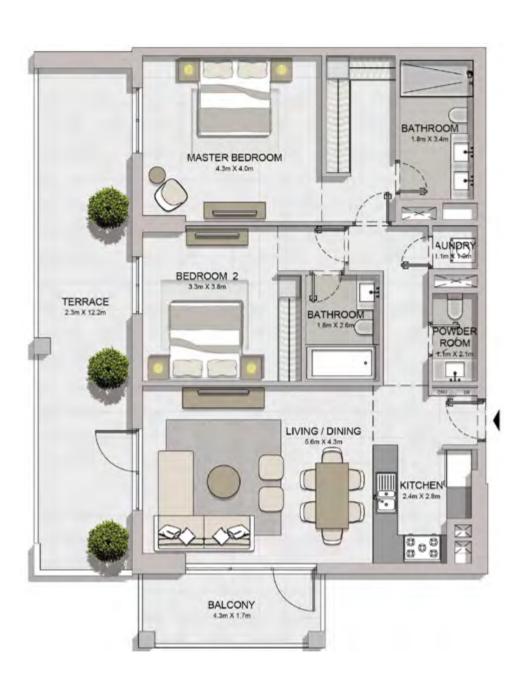

FLOOR PLANS
BUILDING 1

| l   | UNIT NO. |     |       | ITE<br>EA | BALC<br>AR |     |       | TAL<br>EA |
|-----|----------|-----|-------|-----------|------------|-----|-------|-----------|
|     |          | SQM | SQFT  | SQM       | SQFT       | SQM | SQFT  |           |
| 103 | 104      | 203 |       |           |            |     |       | 818       |
| 204 | 303      | 304 | 68.83 | 741       | 7.17       | 77  | 76.00 |           |
| 403 | 503      | 504 |       |           |            |     |       |           |

| UNIT | NO. | SUITE<br>AREA |      |      | CONY | TOTAL<br>AREA |      |
|------|-----|---------------|------|------|------|---------------|------|
|      |     | SQM           | SQFT | SQM  | SQFT | SQM           | SQFT |
| 117  |     | 68.83         | 741  | 8.34 | 90   | 77.17         | 831  |
| 215  | 315 | 68.85         | 741  | 8.44 | 91   | 77.29         | 832  |
| 414  |     | 68.84         | 741  | 8.44 | 91   | 77.28         | 832  |
| 514  |     | 68.83         | 741  | 8.44 | 91   | 77.27         | 832  |

| ı   | UNIT NO. |     |       | SUITE<br>AREA |      | BALCONY<br>AREA |       | TOTAL<br>AREA |  |
|-----|----------|-----|-------|---------------|------|-----------------|-------|---------------|--|
|     |          |     | SQM   | SQFT          | SQM  | SQFT            | SQM   | SQFT          |  |
| 211 | 212      | 311 | 68.83 | 741           | 6.85 | 74              | 75.68 | 815           |  |
| 312 |          |     | 00.03 | 741           | 0.00 |                 |       |               |  |
| 410 | 411      | 510 | 68.82 | 741           | 6.85 | 74              | 75.67 | 815           |  |
| 511 |          |     | 00.02 | 741           | 0.00 | /4              | 13.01 | 013           |  |

LEVEL 4

LEVEL 3

LEVEL 2

KITCHEN / DINING 2.4m X 3.2m

LIVING 4.2m X 4.9m

BALCONY 2.8m X 1.4m

| ι   | UNIT NO. |  |       | SUITE<br>AREA |      | BALCONY<br>AREA |       | TOTAL<br>AREA |  |
|-----|----------|--|-------|---------------|------|-----------------|-------|---------------|--|
|     |          |  | SQM   | SQFT          | SQM  | SQFT            | SQM   | SQFT          |  |
| 210 | 310      |  | 68.83 | 741           | 4.57 | 49              | 73.40 | 790           |  |
| 409 | 509      |  | 68.82 | 741           | 4.57 | 49              | 73.39 | 790           |  |
|     |          |  |       |               |      |                 |       | H             |  |

|  | UNIT NO. |                                           |  | SUITE<br>AREA |      | BALCONY<br>AREA |      | TOTAL<br>AREA |      |
|--|----------|-------------------------------------------|--|---------------|------|-----------------|------|---------------|------|
|  |          |                                           |  | SQM           | SQFT | SQM             | SQFT | SQM           | SQFT |
|  | 207      | 207         307         406           506 |  | 79.27         | 853  | 4.57            | 49   | 83.84         | 902  |
|  | 506      |                                           |  | 19.21         | 000  | 4.37            | 49   | 03.04         |      |

|  | UNIT NO. |     | ).  | SUITE<br>AREA |     | BALCONY<br>AREA |     | TOTAL<br>AREA |     |
|--|----------|-----|-----|---------------|-----|-----------------|-----|---------------|-----|
|  |          |     | SQM | SQFT          | SQM | SQFT            | SQM | SQFT          |     |
|  | 214      | 314 |     | 68.85         | 741 | 8.34            | 90  | 77.19         | 831 |
|  | 413      |     |     | 68.86         | 741 | 8.35            | 90  | 77.21         | 831 |
|  |          |     |     |               |     |                 |     |               |     |

LEVEL 3

| U   | INIT NO |     | SUITE<br>AREA |      | BALCONY<br>AREA |      | TOTAL<br>AREA |      |
|-----|---------|-----|---------------|------|-----------------|------|---------------|------|
|     |         |     | SQM           | SQFT | SQM             | SQFT | SQM           | SQFT |
| 101 | 201     | 301 | 104.41        | 1124 | 8.44            | 91   | 112.85        | 1215 |
| 401 | 501     |     | 104.41        | 1124 | 0.44            | 91   | 112.00        | 1213 |
| 102 | 202     | 302 | 104.19        | 1121 | 8.44            | 91   | 112.63        | 1212 |
| 402 | 502     |     | 104.19        | 1121 | 0.44            | 91   | 112.03        |      |
| 108 |         |     | 104.32        | 1123 | 8.06            | 87   | 112.38        | 1210 |
| 208 | 308     | 407 | 104.32        | 1123 | 8.34            | 90   | 112.66        | 1213 |
| 507 |         |     | 104.32        | 1123 | 0.54            | 90   | 112.00        | 1213 |
| 216 | 316     |     | 104.21        | 1122 | 8.35            | 90   | 112.56        | 1212 |
| 218 | 318     | 416 | 104.61        | 1126 | 8.34            | 90   | 112.95        | 1216 |

| ι   | JNIT NO | ).  | SUITE<br>AREA |      | BALCONY<br>AREA |      | TOTAL<br>AREA |      |
|-----|---------|-----|---------------|------|-----------------|------|---------------|------|
|     |         |     | SQM           | SQFT | SQM             | SQFT | SQM           | SQFT |
| 209 | 309     | 408 | 104.33        | 1123 | 8.34            | 90   | 112.67        | 1213 |
| 508 |         |     |               | 1123 | 0.04            | 30   |               |      |
| 213 | 313     | 412 | 104.29        | 1123 | 8.34            | 90   | 112.63        | 1212 |
| 512 |         |     | 104.29        | 1123 | 0.54            | 90   | 112.03        | 1212 |