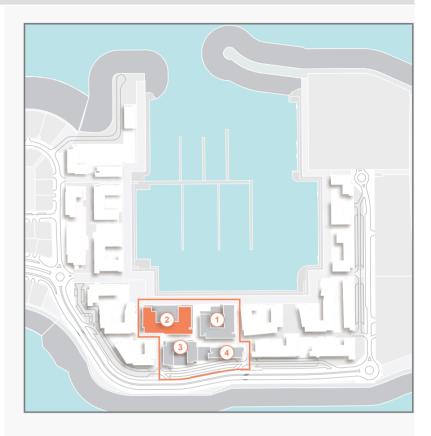

## travel around the city and beyond with ease

Port de La Mer can be reached by road and sea, meaning residents can take in the spectacular coastline at their leisure, be at one of the city's famous shopping malls in minutes or be boarding a flight to more than 240 destinations in next to no time. Residences at Port de La Mer are within 10-minutes from La Mer and City Walk, a lifestyle destination by Meraas, with great road links to the city's two airports.

- 5 min La Mer by Meraas
- 10 mins City Walk by Meraas
- 15 min Dubai International Airport
- 45 min Al Maktoum International Airport