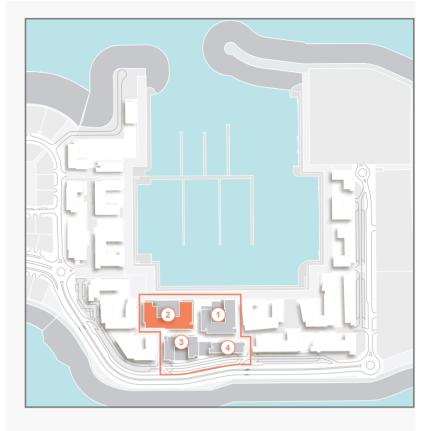

# live for moments that you can't put into words

With winding walkways, lush green terraces and views that dreams are made of, La Rive at Port de La Mer is truly one-of-a-kind. With a world-class marina and hospitality experiences, along with unmatched amenities, this island getaway is perfect for those who enjoy the finer things in life. Choose from a spectacular selection of 1, 2, 3, 4, and 5-bedroom apartments.

FLOOR PLANS
BUILDING 1

| l   | UNIT NO. |     |       | ITE<br>EA | BALC<br>AR |     |       | TAL<br>EA |
|-----|----------|-----|-------|-----------|------------|-----|-------|-----------|
|     |          | SQM | SQFT  | SQM       | SQFT       | SQM | SQFT  |           |
| 103 | 104      | 203 |       |           |            |     |       | 818       |
| 204 | 303      | 304 | 68.83 | 741       | 7.17       | 77  | 76.00 |           |
| 403 | 503      | 504 |       |           |            |     |       |           |