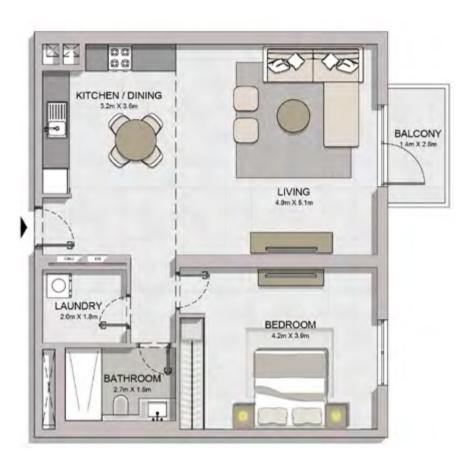

FLOOR PLANS
BUILDING 1

| l   | UNIT NO. |     |       | ITE<br>EA | BALC<br>AR |     |       | TAL<br>EA |
|-----|----------|-----|-------|-----------|------------|-----|-------|-----------|
|     |          | SQM | SQFT  | SQM       | SQFT       | SQM | SQFT  |           |
| 103 | 104      | 203 |       |           |            |     |       | 818       |
| 204 | 303      | 304 | 68.83 | 741       | 7.17       | 77  | 76.00 |           |
| 403 | 503      | 504 |       |           |            |     |       |           |

| UNIT | NO. | SUITE<br>AREA |      |      | CONY | TOTAL<br>AREA |      |
|------|-----|---------------|------|------|------|---------------|------|
|      |     | SQM           | SQFT | SQM  | SQFT | SQM           | SQFT |
| 117  |     | 68.83         | 741  | 8.34 | 90   | 77.17         | 831  |
| 215  | 315 | 68.85         | 741  | 8.44 | 91   | 77.29         | 832  |
| 414  |     | 68.84         | 741  | 8.44 | 91   | 77.28         | 832  |
| 514  |     | 68.83         | 741  | 8.44 | 91   | 77.27         | 832  |

| ı   | UNIT NO. |     |       | SUITE<br>AREA |      | BALCONY<br>AREA |       | TOTAL<br>AREA |  |
|-----|----------|-----|-------|---------------|------|-----------------|-------|---------------|--|
|     |          |     | SQM   | SQFT          | SQM  | SQFT            | SQM   | SQFT          |  |
| 211 | 212      | 311 | 68.83 | 741           | 6.85 | 74              | 75.68 | 815           |  |
| 312 |          |     | 00.03 | 741           | 0.00 |                 |       |               |  |
| 410 | 411      | 510 | 68.82 | 741           | 6.85 | 74              | 75.67 | 815           |  |
| 511 |          |     | 00.02 | 741           | 0.00 | /4              | 13.01 | 013           |  |

LEVEL 4

LEVEL 3

LEVEL 2

KITCHEN / DINING 2.4m X 3.2m

LIVING 4.2m X 4.9m

BALCONY 2.8m X 1.4m

| ι   | UNIT NO. |  |       | SUITE<br>AREA |      | BALCONY<br>AREA |       | TOTAL<br>AREA |  |
|-----|----------|--|-------|---------------|------|-----------------|-------|---------------|--|
|     |          |  | SQM   | SQFT          | SQM  | SQFT            | SQM   | SQFT          |  |
| 210 | 310      |  | 68.83 | 741           | 4.57 | 49              | 73.40 | 790           |  |
| 409 | 509      |  | 68.82 | 741           | 4.57 | 49              | 73.39 | 790           |  |
|     |          |  |       |               |      |                 |       | H             |  |