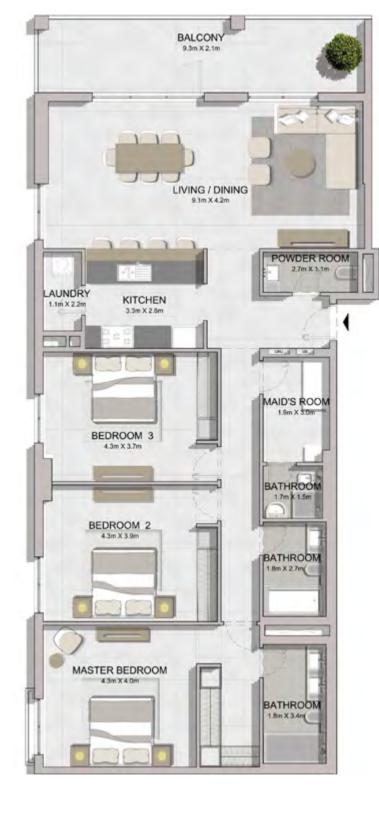

# live for moments that you can't put into words

With winding walkways, lush green terraces and views that dreams are made of, La Rive at Port de La Mer is truly one-of-a-kind. With a world-class marina and hospitality experiences, along with unmatched amenities, this island getaway is perfect for those who enjoy the finer things in life. Choose from a spectacular selection of 1, 2, 3, 4, and 5-bedroom apartments.