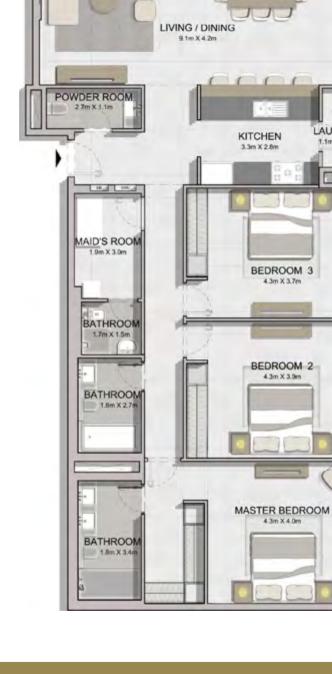

LEVEL 4

LEVEL 3

LEVEL 2

KITCHEN / DINING 2.4m X 3.2m

LIVING 4.2m X 4.9m

BALCONY 2.8m X 1.4m

| ι   | UNIT NO. |  |       | SUITE<br>AREA |      | BALCONY<br>AREA |       | TOTAL<br>AREA |  |
|-----|----------|--|-------|---------------|------|-----------------|-------|---------------|--|
|     |          |  | SQM   | SQFT          | SQM  | SQFT            | SQM   | SQFT          |  |
| 210 | 310      |  | 68.83 | 741           | 4.57 | 49              | 73.40 | 790           |  |
| 409 | 509      |  | 68.82 | 741           | 4.57 | 49              | 73.39 | 790           |  |
|     |          |  |       |               |      |                 |       | H             |  |

BATHROOM

| _ |          |       |      |         |      |       |      |        |      |  |  |  |
|---|----------|-------|------|---------|------|-------|------|--------|------|--|--|--|
|   |          | SUITE |      | BALCONY |      | TOTAL |      |        |      |  |  |  |
| ı | UNIT NO. |       | AREA |         | AREA |       | AREA |        |      |  |  |  |
| ı |          |       | SQM  | SQFT    | SQM  | SQFT  | SQM  | SQFT   |      |  |  |  |
|   | 217      | 317   |      | 184.40  | 1985 | 20.45 | 220  | 204.85 | 2205 |  |  |  |

AAAA

KITCHEN 4.0m X 3.1m

000

| UNIT NO. | SUITE<br>AREA |      | BALCONY<br>AREA |      | TOTAL<br>AREA |      |
|----------|---------------|------|-----------------|------|---------------|------|
|          | SQM           | SQFT | SQM             | SQFT | SQM           | SQFT |
| 116      | 184.40        | 1985 | 42.41           | 456  | 226.81        | 2441 |

LEVEL 3

LEVEL 2

LAUNDRY 1.1m X 2.2m

| UNIT NO. | SUITE<br>AREA |      | BALCONY<br>AREA |      | TOTAL<br>AREA |      |
|----------|---------------|------|-----------------|------|---------------|------|
|          | SQM           | SQFT | SQM             | SQFT | SQM           | SQFT |
| 116      | 165.42        | 1781 | 17.26           | 186  | 182.68        | 1966 |