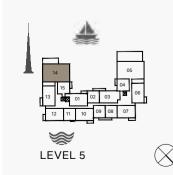

LEVEL 6

LEVEL 5

STORE

FLOOR PLANS
BUILDING 2

| l   | JNIT NO | ).  |       | SUITE<br>AREA |      | BALCONY<br>AREA |       | TOTAL<br>AREA |  |
|-----|---------|-----|-------|---------------|------|-----------------|-------|---------------|--|
|     |         |     | SQM   | SQFT          | SQM  | SQFT            | SQM   | SQFT          |  |
| 102 | 202     | 302 | 68.88 | 741           | 7.17 | 77              | 76.05 | 819           |  |
| 402 | 502     |     | 00.00 | , -7 1        |      | ,,              | 70.00 | 010           |  |
| 104 | 204     | 304 | 69.03 | 743           | 7.08 | 76              | 76.11 | 819           |  |
| 209 | 210     | 309 |       |               |      |                 |       |               |  |
| 310 | 408     | 409 | 68.83 | 741           | 7.17 | 77              | 76.00 | 818           |  |
| 508 | 509     |     |       |               |      |                 |       |               |  |
| 504 |         |     | 69.00 | 743           | 7.08 | 76              | 76.08 | 819           |  |
|     |         |     |       |               |      |                 |       |               |  |