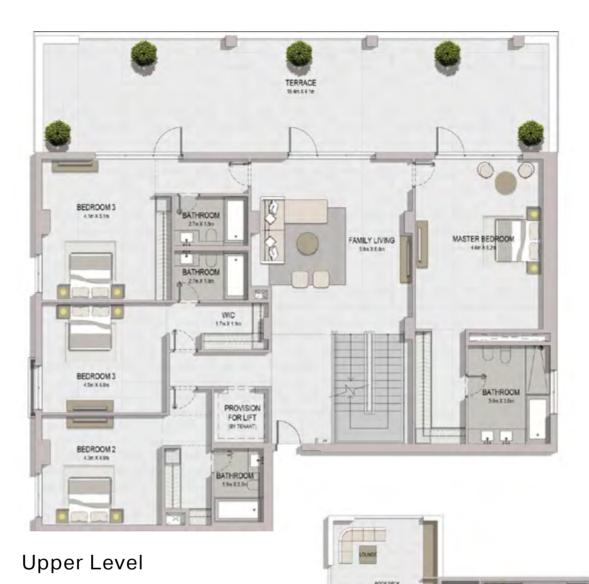

# live for moments that you can't put into words

With winding walkways, lush green terraces and views that dreams are made of, La Rive at Port de La Mer is truly one-of-a-kind. With a world-class marina and hospitality experiences, along with unmatched amenities, this island getaway is perfect for those who enjoy the finer things in life. Choose from a spectacular selection of 1, 2, 3, 4, and 5-bedroom apartments.

FLOOR PLANS
BUILDING 1

| l   | UNIT NO. |     |       | ITE<br>EA | BALC<br>AR |     |       | TAL<br>EA |
|-----|----------|-----|-------|-----------|------------|-----|-------|-----------|
|     |          | SQM | SQFT  | SQM       | SQFT       | SQM | SQFT  |           |
| 103 | 104      | 203 |       |           |            |     |       | 818       |
| 204 | 303      | 304 | 68.83 | 741       | 7.17       | 77  | 76.00 |           |
| 403 | 503      | 504 |       |           |            |     |       |           |