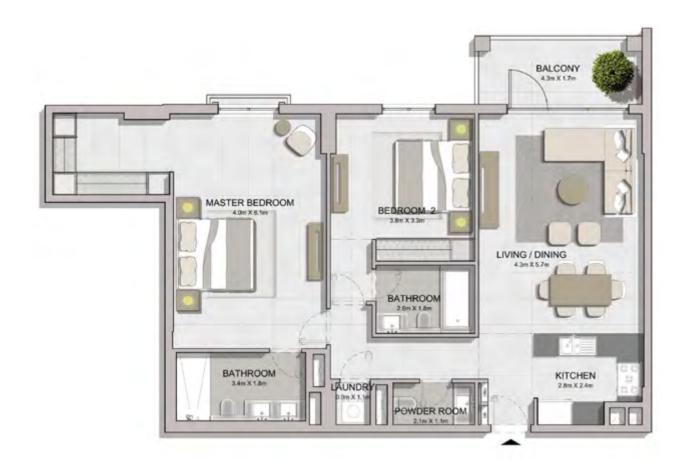

BATHROOM

| _ |          |       |      |         |      |       |      |        |      |  |  |  |
|---|----------|-------|------|---------|------|-------|------|--------|------|--|--|--|
|   |          | SUITE |      | BALCONY |      | TOTAL |      |        |      |  |  |  |
| ı | UNIT NO. |       | AREA |         | AREA |       | AREA |        |      |  |  |  |
| ı |          |       | SQM  | SQFT    | SQM  | SQFT  | SQM  | SQFT   |      |  |  |  |
|   | 217      | 317   |      | 184.40  | 1985 | 20.45 | 220  | 204.85 | 2205 |  |  |  |

AAAA

KITCHEN 4.0m X 3.1m

000

| UNIT NO. | SUITE<br>AREA |      | BALCONY<br>AREA |      | TOTAL<br>AREA |      |
|----------|---------------|------|-----------------|------|---------------|------|
|          | SQM           | SQFT | SQM             | SQFT | SQM           | SQFT |
| 116      | 184.40        | 1985 | 42.41           | 456  | 226.81        | 2441 |