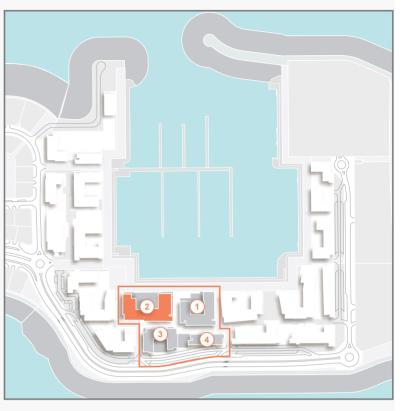

## travel around the city and beyond with ease

Port de La Mer can be reached by road and sea, meaning residents can take in the spectacular coastline at their leisure, be at one of the city's famous shopping malls in minutes or be boarding a flight to more than 240 destinations in next to no time. Residences at Port de La Mer are within 10-minutes from La Mer and City Walk, a lifestyle destination by Meraas, with great road links to the city's two airports.

- 5 min La Mer by Meraas
- 10 mins City Walk by Meraas
- 15 min Dubai International Airport
- 45 min Al Maktoum International Airport