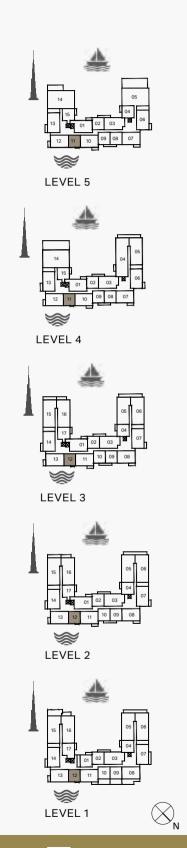

LEVEL 6

LEVEL 5

STORE

FLOOR PLANS
BUILDING 2

| l   | JNIT NO | ).  |       | SUITE<br>AREA |      | BALCONY<br>AREA |       | TOTAL<br>AREA |  |
|-----|---------|-----|-------|---------------|------|-----------------|-------|---------------|--|
|     |         |     | SQM   | SQFT          | SQM  | SQFT            | SQM   | SQFT          |  |
| 102 | 202     | 302 | 68.88 | 741           | 7.17 | 77              | 76.05 | 819           |  |
| 402 | 502     |     | 00.00 | , -7 1        |      | ,,              | 70.00 | 010           |  |
| 104 | 204     | 304 | 69.03 | 743           | 7.08 | 76              | 76.11 | 819           |  |
| 209 | 210     | 309 |       |               |      |                 |       |               |  |
| 310 | 408     | 409 | 68.83 | 741           | 7.17 | 77              | 76.00 | 818           |  |
| 508 | 509     |     |       |               |      |                 |       |               |  |
| 504 |         |     | 69.00 | 743           | 7.08 | 76              | 76.08 | 819           |  |
|     |         |     |       |               |      |                 |       |               |  |