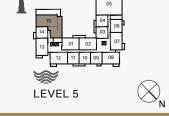

Lower Level

| UNIT NO. | SUITE<br>AREA |      | BALCONY<br>AREA |      | TOTAL<br>AREA |      |
|----------|---------------|------|-----------------|------|---------------|------|
|          | SQM           | SQFT | SQM             | SQFT | SQM           | SQFT |
| 505      | 595.54        | 6410 | 230.88          | 2485 | 826.42        | 8896 |

 $\bigotimes_{\mathbf{N}}$ 

|          | SU     | ITE  | BALC   | ONY  | TO     | ΓAL  |
|----------|--------|------|--------|------|--------|------|
| UNIT NO. | AR     | EA   | AREA   |      | AR     | EA   |
|          | SQM    | SQFT | SQM    | SQFT | SQM    | SQFT |
| 505      | 595.54 | 6410 | 230.88 | 2485 | 826.42 | 8896 |
|          |        |      |        |      |        |      |