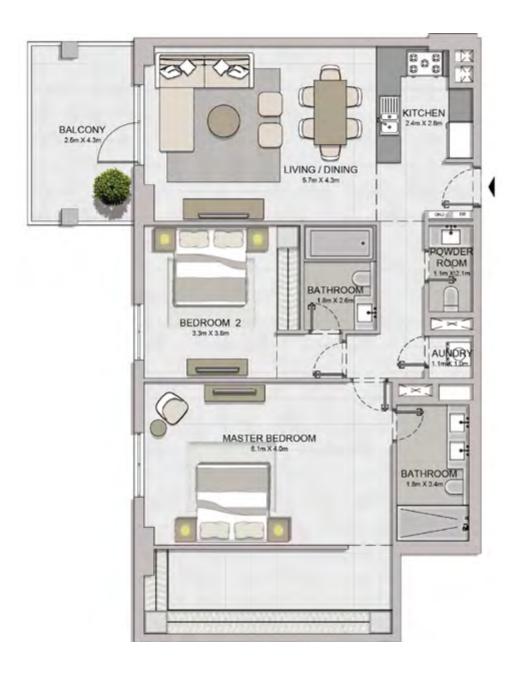

LEVEL 6

LEVEL 5

STORE

FLOOR PLANS
BUILDING 2

| l   | JNIT NO | ).  |       | SUITE<br>AREA |      | BALCONY<br>AREA |       | TOTAL<br>AREA |  |
|-----|---------|-----|-------|---------------|------|-----------------|-------|---------------|--|
|     |         |     | SQM   | SQFT          | SQM  | SQFT            | SQM   | SQFT          |  |
| 102 | 202     | 302 | 68.88 | 741           | 7.17 | 77              | 76.05 | 819           |  |
| 402 | 502     |     | 00.00 | , -7 1        |      | ,,              | 70.00 | 010           |  |
| 104 | 204     | 304 | 69.03 | 743           | 7.08 | 76              | 76.11 | 819           |  |
| 209 | 210     | 309 |       |               |      |                 |       |               |  |
| 310 | 408     | 409 | 68.83 | 741           | 7.17 | 77              | 76.00 | 818           |  |
| 508 | 509     |     |       |               |      |                 |       |               |  |
| 504 |         |     | 69.00 | 743           | 7.08 | 76              | 76.08 | 819           |  |
|     |         |     |       |               |      |                 |       |               |  |

| UNIT NO. | SUITE<br>ARFA |     | BALCONY<br>ARFA |      | TOTAL<br>ARFA |      |
|----------|---------------|-----|-----------------|------|---------------|------|
| UNIT NO. | AREA          |     | AREA            |      | AREA          |      |
|          | SQM SQFT      |     | SQM             | SQFT | SQM           | SQFT |
| 109      | 68.83         | 741 | 32.34           | 348  | 101.17        | 1089 |
| 110      | 68.83         | 741 | 32.29           | 348  | 101.12        | 1088 |

| UNIT NO. | SUITE<br>AREA |      | BALCONY<br>AREA |      | TOTAL<br>AREA |      |
|----------|---------------|------|-----------------|------|---------------|------|
|          | SQM           | SQFT | SQM             | SQFT | SQM           | SQFT |
| 101      | 68.83         | 741  | 8.39            | 90   | 77.22         | 831  |

| UNIT NO. |          | SUITE<br>AREA |      | BALCONY<br>AREA |       | ΓAL<br>EA |
|----------|----------|---------------|------|-----------------|-------|-----------|
|          | SQM SQFT |               | SQM  | SQFT            | SQM   | SQFT      |
| 117      | 81.15    | 873           | 7.08 | 76              | 88.23 | 950       |

| ι       | JNIT NO | ).    | SUITE<br>AREA |      | BALCONY<br>AREA |       | TOTAL<br>AREA |     |
|---------|---------|-------|---------------|------|-----------------|-------|---------------|-----|
|         |         | SQM   | SQFT          | SQM  | SQFT            | SQM   | SQFT          |     |
| 217     | 217 317 |       | 73.52         | 791  | 7.08            | 76    | 80.60         | 868 |
| 415 515 |         | 73.53 | 791           | 7.08 | 76              | 80.61 | 868           |     |

| ι   | JNIT NO    | ).  | SUITE<br>AREA |     | BALC<br>AR |     | TOTAL<br>AREA |     |
|-----|------------|-----|---------------|-----|------------|-----|---------------|-----|
|     |            | SQM | SQFT          | SQM | SQFT       | SQM | SQFT          |     |
| 112 | 12 212 312 |     | 68.83         | 741 | 1.47       | 16  | 70.30         | 757 |
| 411 | 511        |     | 00.03         | 741 | 1.47       | 10  | 70.50         | 757 |

| l   | JNIT NO |     | SUITE<br>AREA |      | BALCONY<br>AREA |     | TOTAL<br>AREA |      |
|-----|---------|-----|---------------|------|-----------------|-----|---------------|------|
|     |         | SQM | SQFT          | SQM  | SQFT            | SQM | SQFT          |      |
| 111 |         |     |               | 1122 | 8.30            | 89  | 112.54        | 1211 |
| 211 | 311     | 410 | 104.24        | 1122 | 8.44            | 91  | 112.68        | 1213 |
| 510 |         |     | 104.24        | 1122 | 0.44            | 91  | 112.00        | 1213 |

| ι   | JNIT NO | ).  | SUITE<br>AREA |      | BALCONY<br>AREA |     | TOTAL<br>AREA |      |
|-----|---------|-----|---------------|------|-----------------|-----|---------------|------|
|     |         | SQM | SQFT          | SQM  | SQFT            | SQM | SQFT          |      |
| 113 |         |     | 104.29 1      | 1123 | 7.07            | 86  | 112.26        | 1209 |
| 412 |         |     | 104.29        | 1123 | 1.91            | 00  | 112.20        | 1200 |