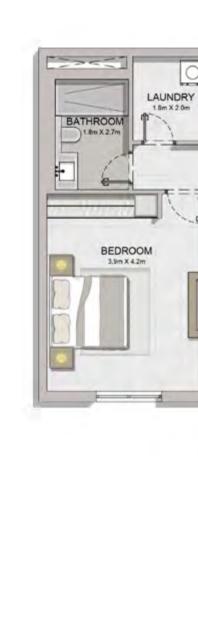

LEVEL 4

LEVEL 3

LEVEL 2

KITCHEN / DINING 2.4m X 3.2m

LIVING 4.2m X 4.9m

BALCONY 2.8m X 1.4m

| ι   | UNIT NO. |  |       | SUITE<br>AREA |      | BALCONY<br>AREA |       | TOTAL<br>AREA |  |
|-----|----------|--|-------|---------------|------|-----------------|-------|---------------|--|
|     |          |  | SQM   | SQFT          | SQM  | SQFT            | SQM   | SQFT          |  |
| 210 | 310      |  | 68.83 | 741           | 4.57 | 49              | 73.40 | 790           |  |
| 409 | 509      |  | 68.82 | 741           | 4.57 | 49              | 73.39 | 790           |  |
|     |          |  |       |               |      |                 |       | H             |  |