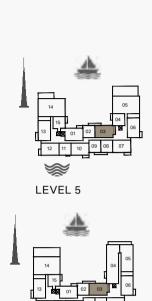

FLOOR PLANS
BUILDING 1

| l   | UNIT NO. |     |       | ITE<br>EA | BALC<br>AR |     |       | TAL<br>EA |
|-----|----------|-----|-------|-----------|------------|-----|-------|-----------|
|     |          | SQM | SQFT  | SQM       | SQFT       | SQM | SQFT  |           |
| 103 | 104      | 203 |       |           |            |     |       | 818       |
| 204 | 303      | 304 | 68.83 | 741       | 7.17       | 77  | 76.00 |           |
| 403 | 503      | 504 |       |           |            |     |       |           |

LEVEL 6

LEVEL 5

STORE

FLOOR PLANS
BUILDING 2

| l   | JNIT NO | ).  |       | SUITE<br>AREA |      | BALCONY<br>AREA |       | TOTAL<br>AREA |  |
|-----|---------|-----|-------|---------------|------|-----------------|-------|---------------|--|
|     |         |     | SQM   | SQFT          | SQM  | SQFT            | SQM   | SQFT          |  |
| 102 | 202     | 302 | 68.88 | 741           | 7.17 | 77              | 76.05 | 819           |  |
| 402 | 502     |     | 00.00 | , -7 1        |      | ,,              | 70.00 | 010           |  |
| 104 | 204     | 304 | 69.03 | 743           | 7.08 | 76              | 76.11 | 819           |  |
| 209 | 210     | 309 |       |               |      |                 |       |               |  |
| 310 | 408     | 409 | 68.83 | 741           | 7.17 | 77              | 76.00 | 818           |  |
| 508 | 509     |     |       |               |      |                 |       |               |  |
| 504 |         |     | 69.00 | 743           | 7.08 | 76              | 76.08 | 819           |  |
|     |         |     |       |               |      |                 |       |               |  |