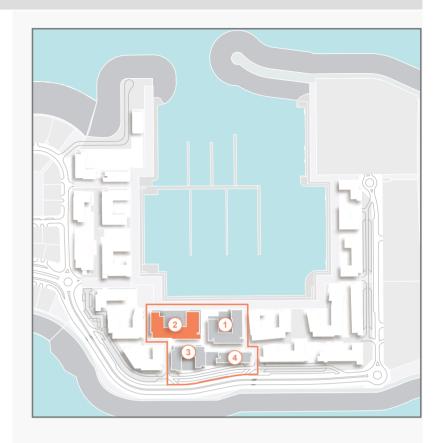

## travel around the city and beyond with ease

Port de La Mer can be reached by road and sea, meaning residents can take in the spectacular coastline at their leisure, be at one of the city's famous shopping malls in minutes or be boarding a flight to more than 240 destinations in next to no time. Residences at Port de La Mer are within 10-minutes from La Mer and City Walk, a lifestyle destination by Meraas, with great road links to the city's two airports.

- 5 min La Mer by Meraas
- 10 mins City Walk by Meraas
- 15 min Dubai International Airport
- 45 min Al Maktoum International Airport