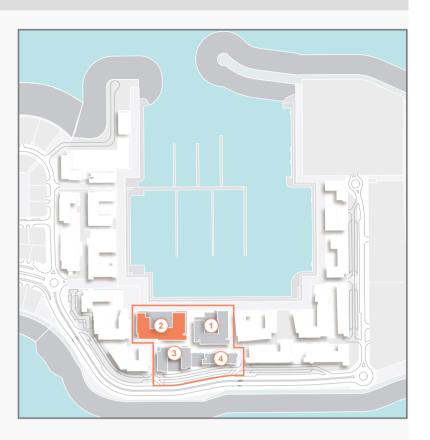

## LARIVE

# live for moments that you can't put into words

With winding walkways, lush green terraces and views that dreams are made of, La Rive at Port de La Mer is truly one-of-a-kind. With a world-class marina and hospitality experiences, along with unmatched amenities, this island getaway is perfect for those who enjoy the finer things in life. Choose from a spectacular selection of 1, 2, 3, 4, and 5-bedroom apartments.