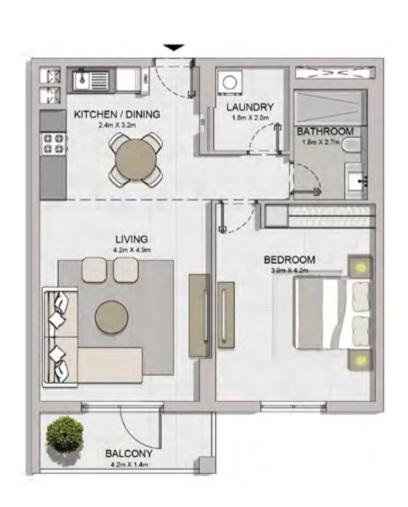

LEVEL 4

LEVEL 3

LEVEL 2

KITCHEN / DINING 2.4m X 3.2m

LIVING 4.2m X 4.9m

BALCONY 2.8m X 1.4m

| ι   | UNIT NO. |  |       | SUITE<br>AREA |      | BALCONY<br>AREA |       | TOTAL<br>AREA |  |
|-----|----------|--|-------|---------------|------|-----------------|-------|---------------|--|
|     |          |  | SQM   | SQFT          | SQM  | SQFT            | SQM   | SQFT          |  |
| 210 | 310      |  | 68.83 | 741           | 4.57 | 49              | 73.40 | 790           |  |
| 409 | 509      |  | 68.82 | 741           | 4.57 | 49              | 73.39 | 790           |  |
|     |          |  |       |               |      |                 |       | H             |  |