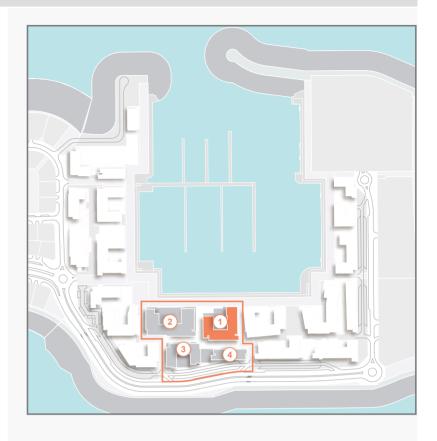

# live for moments that you can't put into words

With winding walkways, lush green terraces and views that dreams are made of, La Rive at Port de La Mer is truly one-of-a-kind. With a world-class marina and hospitality experiences, along with unmatched amenities, this island getaway is perfect for those who enjoy the finer things in life. Choose from a spectacular selection of 1, 2, 3, 4, and 5-bedroom apartments.

FLOOR PLANS
BUILDING 1

| l   | UNIT NO. |     |       | ITE<br>EA | BALC<br>AR |     |       | TAL<br>EA |
|-----|----------|-----|-------|-----------|------------|-----|-------|-----------|
|     |          | SQM | SQFT  | SQM       | SQFT       | SQM | SQFT  |           |
| 103 | 104      | 203 |       |           |            |     |       | 818       |
| 204 | 303      | 304 | 68.83 | 741       | 7.17       | 77  | 76.00 |           |
| 403 | 503      | 504 |       |           |            |     |       |           |