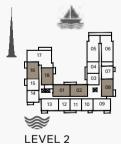

FLOOR PLANS
BUILDING 1

| l   | UNIT NO. |     |       | ITE<br>EA | BALC<br>AR |     |       | TAL<br>EA |
|-----|----------|-----|-------|-----------|------------|-----|-------|-----------|
|     |          | SQM | SQFT  | SQM       | SQFT       | SQM | SQFT  |           |
| 103 | 104      | 203 |       |           |            |     |       | 818       |
| 204 | 303      | 304 | 68.83 | 741       | 7.17       | 77  | 76.00 |           |
| 403 | 503      | 504 |       |           |            |     |       |           |

| UNIT | NO. | SUITE<br>AREA |      |      | CONY | TOTAL<br>AREA |      |
|------|-----|---------------|------|------|------|---------------|------|
|      |     | SQM           | SQFT | SQM  | SQFT | SQM           | SQFT |
| 117  |     | 68.83         | 741  | 8.34 | 90   | 77.17         | 831  |
| 215  | 315 | 68.85         | 741  | 8.44 | 91   | 77.29         | 832  |
| 414  |     | 68.84         | 741  | 8.44 | 91   | 77.28         | 832  |
| 514  |     | 68.83         | 741  | 8.44 | 91   | 77.27         | 832  |

| ı   | UNIT NO. |     |       | SUITE<br>AREA |      | BALCONY<br>AREA |       | TOTAL<br>AREA |  |
|-----|----------|-----|-------|---------------|------|-----------------|-------|---------------|--|
|     |          |     | SQM   | SQFT          | SQM  | SQFT            | SQM   | SQFT          |  |
| 211 | 212      | 311 | 68.83 | 741           | 6.85 | 74              | 75.68 | 815           |  |
| 312 |          |     | 00.03 | 741           | 0.00 |                 |       |               |  |
| 410 | 411      | 510 | 68.82 | 741           | 6.85 | 74              | 75.67 | 815           |  |
| 511 |          |     | 00.02 | 741           | 0.00 | /4              | 13.01 | 013           |  |