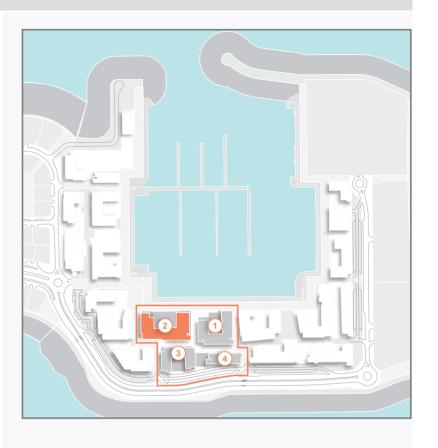

## travel around the city and beyond with ease

Port de La Mer can be reached by road and sea, meaning residents can take in the spectacular coastline at their leisure, be at one of the city's famous shopping malls in minutes or be boarding a flight to more than 240 destinations in next to no time. Residences at Port de La Mer are within 10-minutes from La Mer and City Walk, a lifestyle destination by Meraas, with great road links to the city's two airports.

- 5 min La Mer by Meraas
- 10 mins City Walk by Meraas
- 15 min Dubai International Airport
- 45 min Al Maktoum International Airport