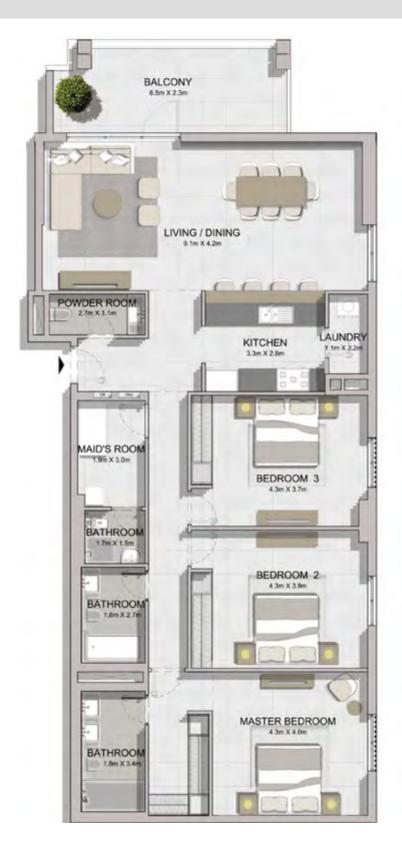

FLOOR PLANS
BUILDING 1

| l   | UNIT NO. |     |       | ITE<br>EA | BALC<br>AR |     |       | TAL<br>EA |
|-----|----------|-----|-------|-----------|------------|-----|-------|-----------|
|     |          | SQM | SQFT  | SQM       | SQFT       | SQM | SQFT  |           |
| 103 | 104      | 203 |       |           |            |     |       | 818       |
| 204 | 303      | 304 | 68.83 | 741       | 7.17       | 77  | 76.00 |           |
| 403 | 503      | 504 |       |           |            |     |       |           |