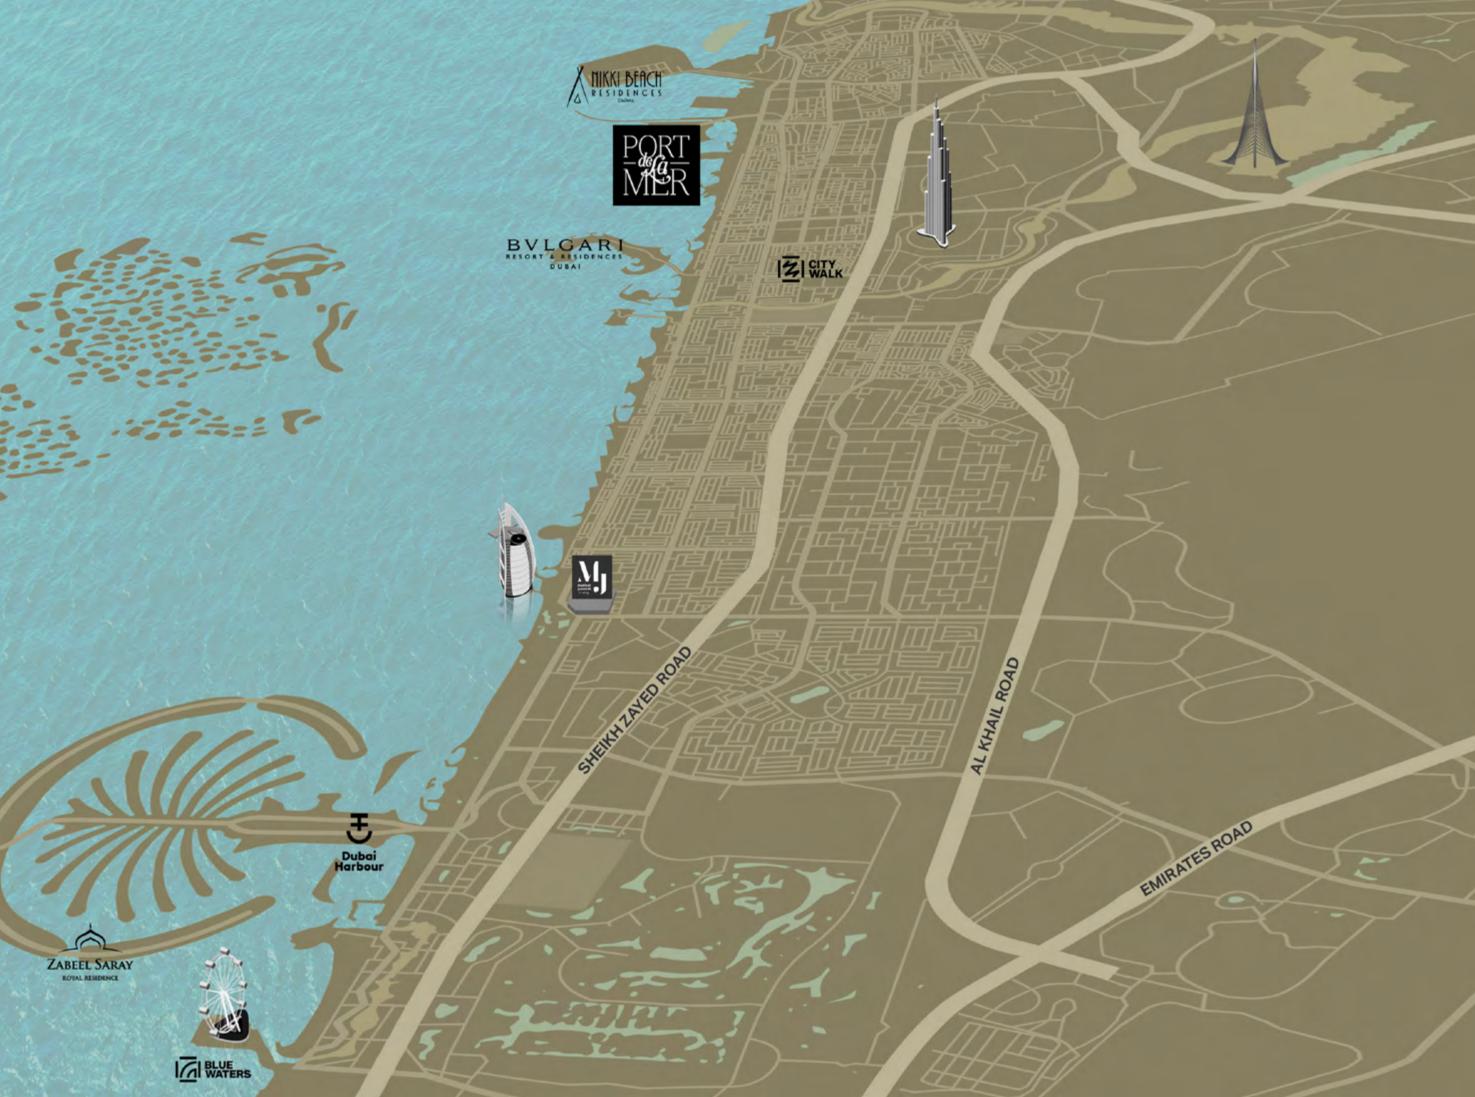

## travel around the city and beyond with ease

Port de La Mer can be reached by road and sea, meaning residents can take in the spectacular coastline at their leisure, be at one of the city's famous shopping malls in minutes or be boarding a flight to more than 240 destinations in next to no time. Residences at Port de La Mer are within 10-minutes from La Mer and City Walk, a lifestyle destination by Meraas, with great road links to the city's two airports.

- 5 min La Mer by Meraas
- 10 mins City Walk by Meraas
- 15 min Dubai International Airport
- 45 min Al Maktoum International Airport