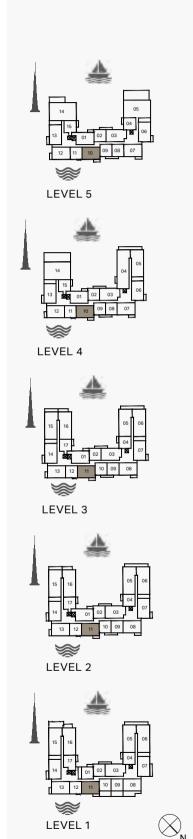

LEVEL 6

LEVEL 5

STORE

FLOOR PLANS
BUILDING 2

| l   | JNIT NO | ).  |       | SUITE<br>AREA |      | BALCONY<br>AREA |       | TOTAL<br>AREA |  |
|-----|---------|-----|-------|---------------|------|-----------------|-------|---------------|--|
|     |         |     | SQM   | SQFT          | SQM  | SQFT            | SQM   | SQFT          |  |
| 102 | 202     | 302 | 68.88 | 741           | 7.17 | 77              | 76.05 | 819           |  |
| 402 | 502     |     | 00.00 | , -7 1        |      | ,,              | 70.00 | 010           |  |
| 104 | 204     | 304 | 69.03 | 743           | 7.08 | 76              | 76.11 | 819           |  |
| 209 | 210     | 309 |       |               |      |                 |       |               |  |
| 310 | 408     | 409 | 68.83 | 741           | 7.17 | 77              | 76.00 | 818           |  |
| 508 | 509     |     |       |               |      |                 |       |               |  |
| 504 |         |     | 69.00 | 743           | 7.08 | 76              | 76.08 | 819           |  |
|     |         |     |       |               |      |                 |       |               |  |