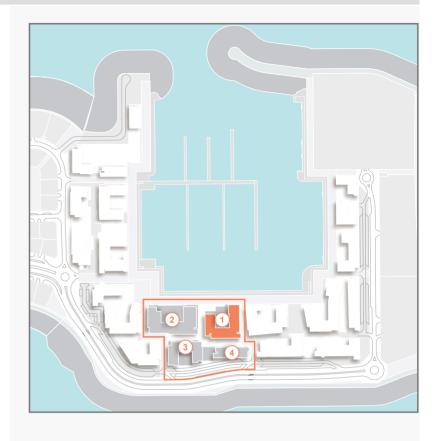

FLOOR PLANS
BUILDING 1

| l   | UNIT NO. |     |       | ITE<br>EA | BALC<br>AR |     |       | TAL<br>EA |
|-----|----------|-----|-------|-----------|------------|-----|-------|-----------|
|     |          | SQM | SQFT  | SQM       | SQFT       | SQM | SQFT  |           |
| 103 | 104      | 203 |       |           |            |     |       | 818       |
| 204 | 303      | 304 | 68.83 | 741       | 7.17       | 77  | 76.00 |           |
| 403 | 503      | 504 |       |           |            |     |       |           |

LEVEL 6

LEVEL 5

STORE

FLOOR PLANS
BUILDING 2

| l   | JNIT NO | ).  |       | SUITE<br>AREA |      | BALCONY<br>AREA |       | TOTAL<br>AREA |  |
|-----|---------|-----|-------|---------------|------|-----------------|-------|---------------|--|
|     |         |     | SQM   | SQFT          | SQM  | SQFT            | SQM   | SQFT          |  |
| 102 | 202     | 302 | 68.88 | 741           | 7.17 | 77              | 76.05 | 819           |  |
| 402 | 502     |     | 00.00 | , -7 1        |      | ,,              | 70.00 | 010           |  |
| 104 | 204     | 304 | 69.03 | 743           | 7.08 | 76              | 76.11 | 819           |  |
| 209 | 210     | 309 |       |               |      |                 |       |               |  |
| 310 | 408     | 409 | 68.83 | 741           | 7.17 | 77              | 76.00 | 818           |  |
| 508 | 509     |     |       |               |      |                 |       |               |  |
| 504 |         |     | 69.00 | 743           | 7.08 | 76              | 76.08 | 819           |  |
|     |         |     |       |               |      |                 |       |               |  |