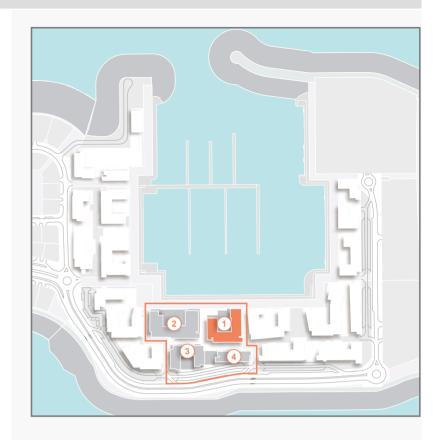

112.56        | 1212 |
| 218 | 318     | 416 | 104.61        | 1126 | 8.34            | 90   | 112.95        | 1216 |







| ι   | JNIT NO | ).  | SUITE<br>AREA |      | BALCONY<br>AREA |      | TOTAL<br>AREA |      |
|-----|---------|-----|---------------|------|-----------------|------|---------------|------|
|     |         |     | SQM           | SQFT | SQM             | SQFT | SQM           | SQFT |
| 209 | 309     | 408 | 104.33        | 1123 | 8.34            | 90   | 112.67        | 1213 |
| 508 |         |     |               | 1123 | 0.04            | 30   |               |      |
| 213 | 313     | 412 | 104.29        | 1123 | 8.34            | 90   | 112.63        | 1212 |
| 512 |         |     | 104.29        | 1123 | 0.54            | 90   | 112.03        | 1212 |













| UNIT NO. | SUITE<br>AREA |      | BALC<br>AR | CONY | TOTAL<br>AREA |      |
|----------|---------------|------|------------|------|---------------|------|
|          | SQM           | SQFT | SQM        | SQFT | SQM           | SQFT |
| 109      | 104.34        | 1123 | 53.91      | 580  | 158.25        | 1703 |









| UNIT NO. | SUITE<br>AREA |      | BALC<br>AR |      | TOTAL<br>AREA |      |
|----------|---------------|------|------------|------|---------------|------|
|          | SQM           | SQFT | SQM        | SQFT | SQM           | SQFT |
| 113      | 104.29        | 1123 | 33.49      | 360  | 137.78        | 1483 |







| UNIT NO. | SUITE<br>AREA |      | BALC  | CONY | TOTAL<br>AREA |      |
|----------|---------------|------|-------|------|---------------|------|