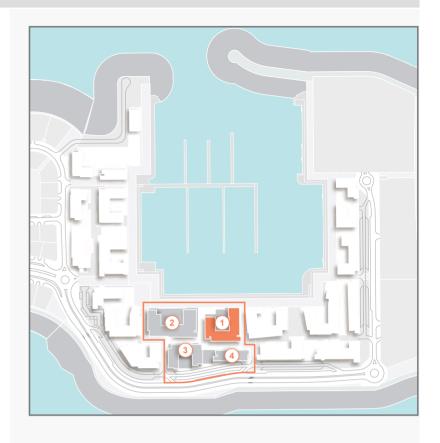

## travel around the city and beyond with ease

Port de La Mer can be reached by road and sea, meaning residents can take in the spectacular coastline at their leisure, be at one of the city's famous shopping malls in minutes or be boarding a flight to more than 240 destinations in next to no time. Residences at Port de La Mer are within 10-minutes from La Mer and City Walk, a lifestyle destination by Meraas, with great road links to the city's two airports.

- 5 min La Mer by Meraas
- 10 mins City Walk by Meraas
- 15 min Dubai International Airport
- 45 min Al Maktoum International Airport