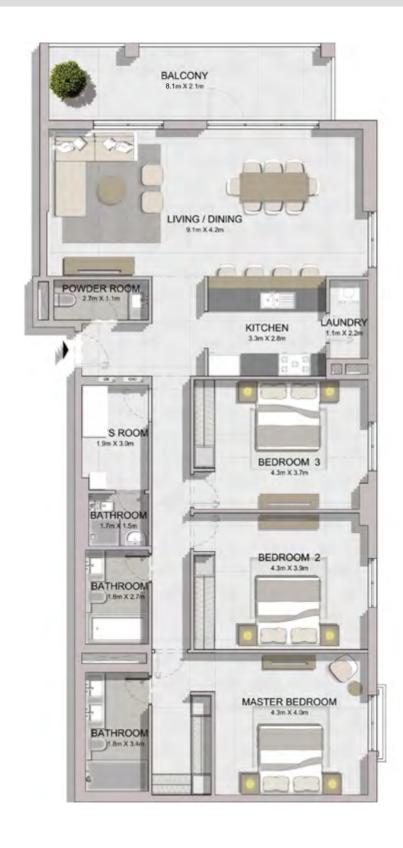

FLOOR PLANS
BUILDING 1

| l   | UNIT NO. |     |       | ITE<br>EA | BALC<br>AR |     |       | TAL<br>EA |
|-----|----------|-----|-------|-----------|------------|-----|-------|-----------|
|     |          | SQM | SQFT  | SQM       | SQFT       | SQM | SQFT  |           |
| 103 | 104      | 203 |       |           |            |     |       | 818       |
| 204 | 303      | 304 | 68.83 | 741       | 7.17       | 77  | 76.00 |           |
| 403 | 503      | 504 |       |           |            |     |       |           |