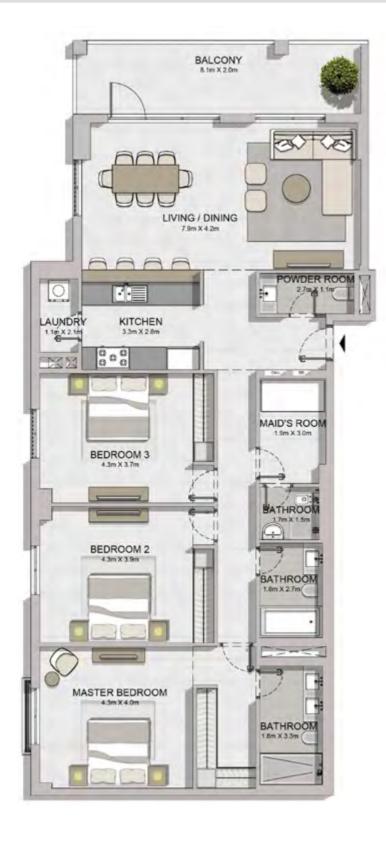

# live for moments that you can't put into words

With winding walkways, lush green terraces and views that dreams are made of, La Rive at Port de La Mer is truly one-of-a-kind. With a world-class marina and hospitality experiences, along with unmatched amenities, this island getaway is perfect for those who enjoy the finer things in life. Choose from a spectacular selection of 1, 2, 3, 4, and 5-bedroom apartments.

LEVEL 4

LEVEL 3

LEVEL 2

KITCHEN / DINING 2.4m X 3.2m

LIVING 4.2m X 4.9m

BALCONY 2.8m X 1.4m

| ι   | UNIT NO. |  |       | SUITE<br>AREA |      | BALCONY<br>AREA |       | TOTAL<br>AREA |  |
|-----|----------|--|-------|---------------|------|-----------------|-------|---------------|--|
|     |          |  | SQM   | SQFT          | SQM  | SQFT            | SQM   | SQFT          |  |
| 210 | 310      |  | 68.83 | 741           | 4.57 | 49              | 73.40 | 790           |  |
| 409 | 509      |  | 68.82 | 741           | 4.57 | 49              | 73.39 | 790           |  |
|     |          |  |       |               |      |                 |       | H             |  |