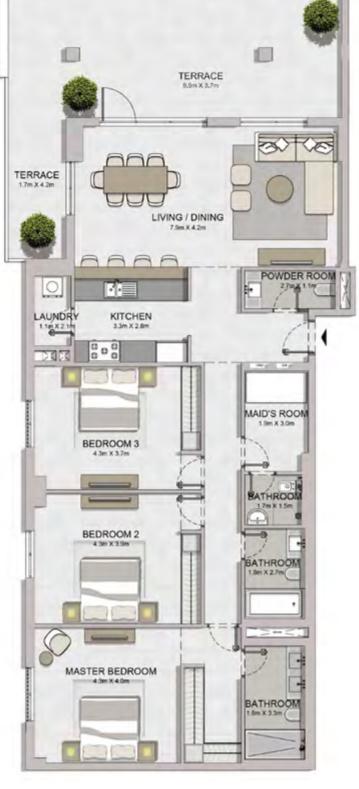

FLOOR PLANS
BUILDING 1

| l   | UNIT NO. |     |       | ITE<br>EA | BALC<br>AR |     |       | TAL<br>EA |
|-----|----------|-----|-------|-----------|------------|-----|-------|-----------|
|     |          | SQM | SQFT  | SQM       | SQFT       | SQM | SQFT  |           |
| 103 | 104      | 203 |       |           |            |     |       | 818       |
| 204 | 303      | 304 | 68.83 | 741       | 7.17       | 77  | 76.00 |           |
| 403 | 503      | 504 |       |           |            |     |       |           |

| UNIT | NO. | SUITE<br>AREA |      |      | CONY | TOTAL<br>AREA |      |
|------|-----|---------------|------|------|------|---------------|------|
|      |     | SQM           | SQFT | SQM  | SQFT | SQM           | SQFT |
| 117  |     | 68.83         | 741  | 8.34 | 90   | 77.17         | 831  |
| 215  | 315 | 68.85         | 741  | 8.44 | 91   | 77.29         | 832  |
| 414  |     | 68.84         | 741  | 8.44 | 91   | 77.28         | 832  |
| 514  |     | 68.83         | 741  | 8.44 | 91   | 77.27         | 832  |

| ı   | UNIT NO. |     |       | SUITE<br>AREA |      | BALCONY<br>AREA |       | TOTAL<br>AREA |  |
|-----|----------|-----|-------|---------------|------|-----------------|-------|---------------|--|
|     |          |     | SQM   | SQFT          | SQM  | SQFT            | SQM   | SQFT          |  |
| 211 | 212      | 311 | 68.83 | 741           | 6.85 | 74              | 75.68 | 815           |  |
| 312 |          |     | 00.03 | 741           | 0.00 |                 |       |               |  |
| 410 | 411      | 510 | 68.82 | 741           | 6.85 | 74              | 75.67 | 815           |  |
| 511 |          |     | 00.02 | 741           | 0.00 | /4              | 13.01 | 013           |  |

LEVEL 4

LEVEL 3

LEVEL 2

KITCHEN / DINING 2.4m X 3.2m

LIVING 4.2m X 4.9m

BALCONY 2.8m X 1.4m

| ι   | UNIT NO. |  |       | SUITE<br>AREA |      | BALCONY<br>AREA |       | TOTAL<br>AREA |  |
|-----|----------|--|-------|---------------|------|-----------------|-------|---------------|--|
|     |          |  | SQM   | SQFT          | SQM  | SQFT            | SQM   | SQFT          |  |
| 210 | 310      |  | 68.83 | 741           | 4.57 | 49              | 73.40 | 790           |  |
| 409 | 509      |  | 68.82 | 741           | 4.57 | 49              | 73.39 | 790           |  |
|     |          |  |       |               |      |                 |       | H             |  |

|  | UNIT NO. |                                           |  | SUITE<br>AREA |      | BALCONY<br>AREA |      | TOTAL<br>AREA |      |
|--|----------|-------------------------------------------|--|---------------|------|-----------------|------|---------------|------|
|  |          |                                           |  | SQM           | SQFT | SQM             | SQFT | SQM           | SQFT |
|  | 207      | 207         307         406           506 |  | 79.27         | 853  | 4.57            | 49   | 83.84         | 902  |
|  | 506      |                                           |  | 19.21         | 000  | 4.37            | 49   | 03.04         |      |

|  | UNIT NO. |     | ).  | SUITE<br>AREA |     | BALCONY<br>AREA |     | TOTAL<br>AREA |     |
|--|----------|-----|-----|---------------|-----|-----------------|-----|---------------|-----|
|  |          |     | SQM | SQFT          | SQM | SQFT            | SQM | SQFT          |     |
|  | 214      | 314 |     | 68.85         | 741 | 8.34            | 90  | 77.19         | 831 |
|  | 413      |     |     | 68.86         | 741 | 8.35            | 90  | 77.21         | 831 |
|  |          |     |     |               |     |                 |     |               |     |

LEVEL 3

| U   | INIT NO |     | SUITE<br>AREA |      | BALCONY<br>AREA |      | TOTAL<br>AREA |      |
|-----|---------|-----|---------------|------|-----------------|------|---------------|------|
|     |         |     | SQM           | SQFT | SQM             | SQFT | SQM           | SQFT |
| 101 | 201     | 301 | 104.41        | 1124 | 8.44            | 91   | 112.85        | 1215 |
| 401 | 501     |     | 104.41        | 1124 | 0.44            | 91   | 112.00        | 1213 |
| 102 | 202     | 302 | 104.19        | 1121 | 8.44            | 91   | 112.63        | 1212 |
| 402 | 502     |     | 104.19        | 1121 | 0.44            | 91   | 112.03        |      |
| 108 |         |     | 104.32        | 1123 | 8.06            | 87   | 112.38        | 1210 |
| 208 | 308     | 407 | 104.32        | 1123 | 8.34            | 90   | 112.66        | 1213 |
| 507 |         |     | 104.32        | 1123 | 0.54            | 90   | 112.00        | 1213 |
| 216 | 316     |     | 104.21        | 1122 | 8.35            | 90   | 112.56        | 1212 |
| 218 | 318     | 416 | 104.61        | 1126 | 8.34            | 90   | 112.95        | 1216 |

| ι   | JNIT NO | ).  | SUITE<br>AREA |      | BALCONY<br>AREA |      | TOTAL<br>AREA |      |
|-----|---------|-----|---------------|------|-----------------|------|---------------|------|
|     |         |     | SQM           | SQFT | SQM             | SQFT | SQM           | SQFT |
| 209 | 309     | 408 | 104.33        | 1123 | 8.34            | 90   | 112.67        | 1213 |
| 508 |         |     |               | 1123 | 0.04            | 30   |               |      |
| 213 | 313     | 412 | 104.29        | 1123 | 8.34            | 90   | 112.63        | 1212 |
| 512 |         |     | 104.29        | 1123 | 0.54            | 90   | 112.03        | 1212 |

| UNIT NO. | SUITE<br>AREA |      | BALC<br>AR | CONY | TOTAL<br>AREA |      |
|----------|---------------|------|------------|------|---------------|------|
|          | SQM           | SQFT | SQM        | SQFT | SQM           | SQFT |
| 109      | 104.34        | 1123 | 53.91      | 580  | 158.25        | 1703 |

| UNIT NO. | SUITE<br>AREA |      | BALC<br>AR |      | TOTAL<br>AREA |      |
|----------|---------------|------|------------|------|---------------|------|
|          | SQM           | SQFT | SQM        | SQFT | SQM           | SQFT |
| 113      | 104.29        | 1123 | 33.49      | 360  | 137.78        | 1483 |

| UNIT NO. | SUITE<br>AREA |      | BALC  | CONY | TOTAL<br>AREA |      |
|----------|---------------|------|-------|------|---------------|------|
|          | SQM           | SQFT | SQM   | SQFT | SQM           | SQFT |
| 113      | 104.29        | 1123 | 33.49 | 360  | 137.78        | 1483 |

|          | SUITE<br>AREA |      | BALCONY<br>AREA |      | TOTAL<br>AREA |      |
|----------|---------------|------|-----------------|------|---------------|------|
| UNIT NO. |               |      |                 |      |               |      |
|          | SQM           | SQFT | SQM             | SQFT | SQM           | SQFT |
| 114      | 104.23        | 1122 | 39.34           | 423  | 143.57        | 1545 |

| UNIT NO. | SUITE<br>AREA |      | BALCONY<br>AREA |      | TOTAL<br>AREA |      |
|----------|---------------|------|-----------------|------|---------------|------|
|          | SQM           | SQFT | SQM             | SQFT | SQM           | SQFT |
| 115      | 118.27        | 1273 | 12.13           | 131  | 130.40        | 1404 |

| UNIT NO. |     | SUITE<br>AREA |        | BALC<br>AR |       | TOTAL<br>AREA |        |      |
|----------|-----|---------------|--------|------------|-------|---------------|--------|------|
|          |     |               | SQM    | SQFT       | SQM   | SQFT          | SQM    | SQFT |
| 205      | 305 |               | 160.37 | 1726       | 18.00 | 194           | 178.37 | 1920 |

| UNIT NO. | SUITE<br>AREA |      | BALC<br>AR |      | TOTAL<br>AREA |      |
|----------|---------------|------|------------|------|---------------|------|
|          | SQM           | SQFT | SQM        | SQFT | SQM           | SQFT |
| 105      | 160.36        | 1726 | 47.77      | 514  | 208.13        | 2240 |

|                                                       | UNIT NO. |     |  | SUITE<br>AREA |      | BALCONY<br>AREA |      | ΓAL<br>EA |      |
|-------------------------------------------------------|----------|-----|--|---------------|------|-----------------|------|-----------|------|
| 206 306 159.85 1721 18.00 194 177.85 19 <sup>-1</sup> |          |     |  | SQM           | SQFT | SQM             | SQFT | SQM       | SQFT |
|                                                       | 206      | 306 |  | 159.85        | 1721 | 18.00           | 194  | 177.85    | 1914 |
| 405   159.64 1718 18.00 194 177.64 19 <sup>-</sup>    | 405      |     |  | 159.64        | 1718 | 18.00           | 194  | 177.64    | 1912 |

LEVEL 3

LEVEL 2

| UNIT NO. | SUITE<br>AREA |      | BALCONY<br>AREA |      | TOTAL<br>AREA |      |
|----------|---------------|------|-----------------|------|---------------|------|
|          | SQM           | SQFT | SQM             | SQFT | SQM           | SQFT |
| 106      | 159.85        | 1721 | 102.66          | 1105 | 262.51        | 2826 |

BATHROOM

| _ |          |       |      |         |      |       |      |        |      |  |  |  |
|---|----------|-------|------|---------|------|-------|------|--------|------|--|--|--|
|   |          | SUITE |      | BALCONY |      | TOTAL |      |        |      |  |  |  |
| ı | UNIT NO. |       | AREA |         | AREA |       | AREA |        |      |  |  |  |
| ı |          |       | SQM  | SQFT    | SQM  | SQFT  | SQM  | SQFT   |      |  |  |  |
|   | 217      | 317   |      | 184.40  | 1985 | 20.45 | 220  | 204.85 | 2205 |  |  |  |

AAAA

KITCHEN 4.0m X 3.1m

000

| UNIT NO. | SUITE<br>AREA |      | BALCONY<br>AREA |      | TOTAL<br>AREA |      |
|----------|---------------|------|-----------------|------|---------------|------|
|          | SQM           | SQFT | SQM             | SQFT | SQM           | SQFT |
| 116      | 184.40        | 1985 | 42.41           | 456  | 226.81        | 2441 |

|          | SUITE  |      | BALCONY |      | TOTAL  |      |
|----------|--------|------|---------|------|--------|------|
| UNIT NO. | AR     | AREA |         | AREA |        | EA   |
|          | SQM    | SQFT | SQM     | SQFT | SQM    | SQFT |
| 415      | 224.27 | 2414 | 74.29   | 800  | 298.56 | 3214 |

| UNIT NO. | SUITE<br>AREA |      | BALCONY<br>AREA |      | TOTAL<br>AREA |      |
|----------|---------------|------|-----------------|------|---------------|------|
|          | SQM           | SQFT | SQM             | SQFT | SQM           | SQFT |
| 404      | 228.96        | 2465 | 25.16           | 271  | 254.12        | 2735 |

| UNIT NO. | SUITE<br>AREA |      | BALCONY<br>AREA |      | TOTAL<br>AREA |      |
|----------|---------------|------|-----------------|------|---------------|------|
|          | SQM           | SQFT | SQM             | SQFT | SQM           | SQFT |
| 515      | 230.33        | 2479 | 75.44           | 812  | 305.77        | 3291 |

Lower Level

| UNIT NO. | SUITE<br>AREA |      | BALCONY<br>AREA |      | TOTAL<br>AREA |      |
|----------|---------------|------|-----------------|------|---------------|------|
|          | SQM           | SQFT | SQM             | SQFT | SQM           | SQFT |
| 505      | 595.54        | 6410 | 230.88          | 2485 | 826.42        | 8896 |

 $\bigotimes_{\mathbf{N}}$ 

|          | SU     | ITE  | BALC   | ONY  | TO     | ΓAL  |
|----------|--------|------|--------|------|--------|------|
| UNIT NO. | AR     | EA   | AREA   |      | AR     | EA   |
|          | SQM    | SQFT | SQM    | SQFT | SQM    | SQFT |
| 505      | 595.54 | 6410 | 230.88 | 2485 | 826.42 | 8896 |
|          |        |      |        |      |        |      |