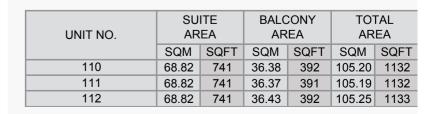

| UNIT NO. | SUITE<br>ARFA |     | BALCONY<br>ARFA |      | TOTAL<br>ARFA |      |
|----------|---------------|-----|-----------------|------|---------------|------|
| UNIT NO. | AREA          |     | AREA            |      | AREA          |      |
|          | SQM SQFT      |     | SQM             | SQFT | SQM           | SQFT |
| 109      | 68.83         | 741 | 32.34           | 348  | 101.17        | 1089 |
| 110      | 68.83         | 741 | 32.29           | 348  | 101.12        | 1088 |