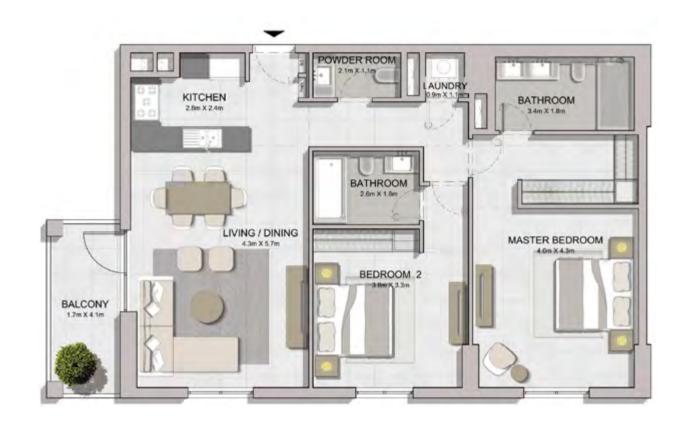

FLOOR PLANS
BUILDING 1

| l   | UNIT NO. |     |       | ITE<br>EA | BALC<br>AR |     |       | TAL<br>EA |
|-----|----------|-----|-------|-----------|------------|-----|-------|-----------|
|     |          | SQM | SQFT  | SQM       | SQFT       | SQM | SQFT  |           |
| 103 | 104      | 203 |       |           |            |     |       | 818       |
| 204 | 303      | 304 | 68.83 | 741       | 7.17       | 77  | 76.00 |           |
| 403 | 503      | 504 |       |           |            |     |       |           |