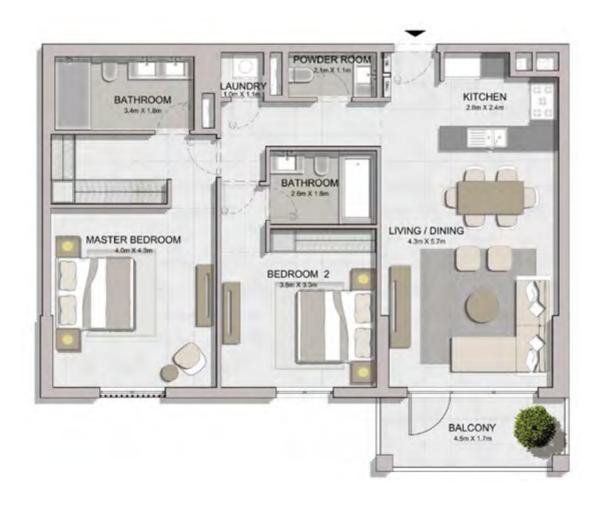

LEVEL 4

LEVEL 3

LEVEL 2

KITCHEN / DINING 2.4m X 3.2m

LIVING 4.2m X 4.9m

BALCONY 2.8m X 1.4m

| ι   | UNIT NO. |  |       | SUITE<br>AREA |      | BALCONY<br>AREA |       | TOTAL<br>AREA |  |
|-----|----------|--|-------|---------------|------|-----------------|-------|---------------|--|
|     |          |  | SQM   | SQFT          | SQM  | SQFT            | SQM   | SQFT          |  |
| 210 | 310      |  | 68.83 | 741           | 4.57 | 49              | 73.40 | 790           |  |
| 409 | 509      |  | 68.82 | 741           | 4.57 | 49              | 73.39 | 790           |  |
|     |          |  |       |               |      |                 |       | H             |  |