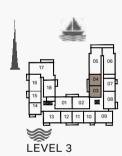

LEVEL 3

| U   | INIT NO |     | SUITE<br>AREA |      | BALCONY<br>AREA |      | TOTAL<br>AREA |      |
|-----|---------|-----|---------------|------|-----------------|------|---------------|------|
|     |         |     | SQM           | SQFT | SQM             | SQFT | SQM           | SQFT |
| 101 | 201     | 301 | 104.41        | 1124 | 8.44            | 91   | 112.85        | 1215 |
| 401 | 501     |     | 104.41        | 1124 | 0.44            | 91   | 112.00        | 1213 |
| 102 | 202     | 302 | 104.19        | 1121 | 8.44            | 91   | 112.63        | 1212 |
| 402 | 502     |     | 104.19        | 1121 | 0.44            | 91   | 112.03        |      |
| 108 |         |     | 104.32        | 1123 | 8.06            | 87   | 112.38        | 1210 |
| 208 | 308     | 407 | 104.32        | 1123 | 8.34            | 90   | 112.66        | 1213 |
| 507 |         |     | 104.32        | 1123 | 0.54            | 90   | 112.00        | 1213 |
| 216 | 316     |     | 104.21        | 1122 | 8.35            | 90   | 112.56        | 1212 |
| 218 | 318     | 416 | 104.61        | 1126 | 8.34            | 90   | 112.95        | 1216 |

| ι   | JNIT NO | ).  | SUITE<br>AREA |      | BALCONY<br>AREA |      | TOTAL<br>AREA |      |
|-----|---------|-----|---------------|------|-----------------|------|---------------|------|
|     |         |     | SQM           | SQFT | SQM             | SQFT | SQM           | SQFT |
| 209 | 309     | 408 | 104.33        | 1123 | 8.34            | 90   | 112.67        | 1213 |
| 508 |         |     |               | 1123 | 0.04            | 30   |               |      |
| 213 | 313     | 412 | 104.29        | 1123 | 8.34            | 90   | 112.63        | 1212 |
| 512 |         |     | 104.29        | 1123 | 0.54            | 90   | 112.03        | 1212 |