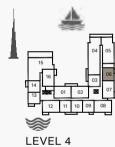

LEVEL 4

LEVEL 3

LEVEL 2

KITCHEN / DINING 2.4m X 3.2m

LIVING 4.2m X 4.9m

BALCONY 2.8m X 1.4m

| ι   | UNIT NO. |  |       | SUITE<br>AREA |      | BALCONY<br>AREA |       | TOTAL<br>AREA |  |
|-----|----------|--|-------|---------------|------|-----------------|-------|---------------|--|
|     |          |  | SQM   | SQFT          | SQM  | SQFT            | SQM   | SQFT          |  |
| 210 | 310      |  | 68.83 | 741           | 4.57 | 49              | 73.40 | 790           |  |
| 409 | 509      |  | 68.82 | 741           | 4.57 | 49              | 73.39 | 790           |  |
|     |          |  |       |               |      |                 |       | H             |  |