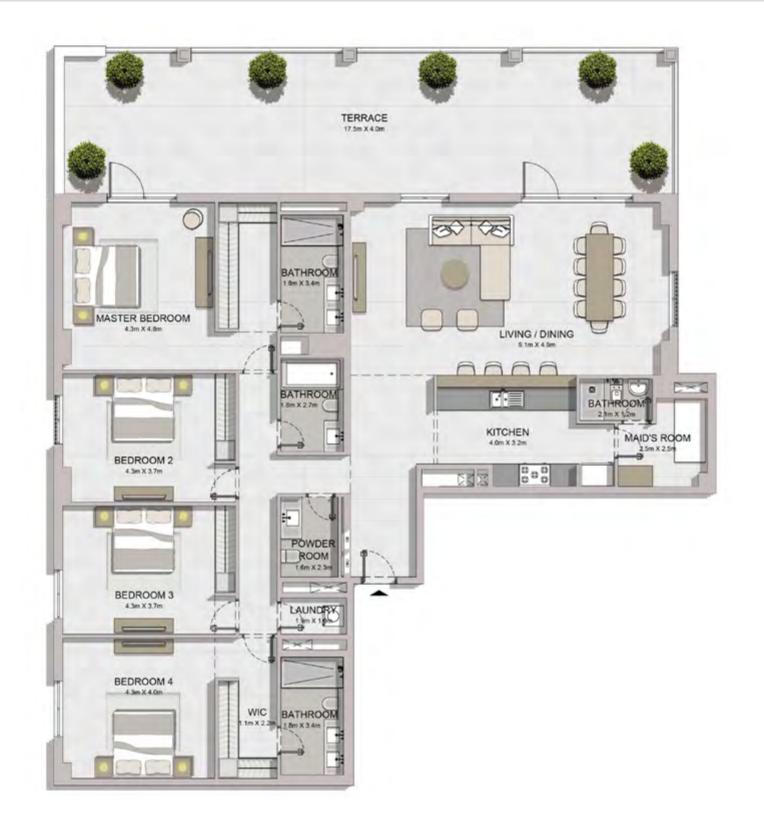

Lower Level

| UNIT NO. | SUITE<br>AREA |      | BALCONY<br>AREA |      | TOTAL<br>AREA |      |
|----------|---------------|------|-----------------|------|---------------|------|
|          | SQM           | SQFT | SQM             | SQFT | SQM           | SQFT |
| 505      | 595.54        | 6410 | 230.88          | 2485 | 826.42        | 8896 |

 $\bigotimes_{\mathbf{N}}$ 

|          | SU     | ITE  | BALC   | ONY  | TO     | ΓAL  |
|----------|--------|------|--------|------|--------|------|
| UNIT NO. | AR     | EA   | AREA   |      | AR     | EA   |
|          | SQM    | SQFT | SQM    | SQFT | SQM    | SQFT |
| 505      | 595.54 | 6410 | 230.88 | 2485 | 826.42 | 8896 |
|          |        |      |        |      |        |      |