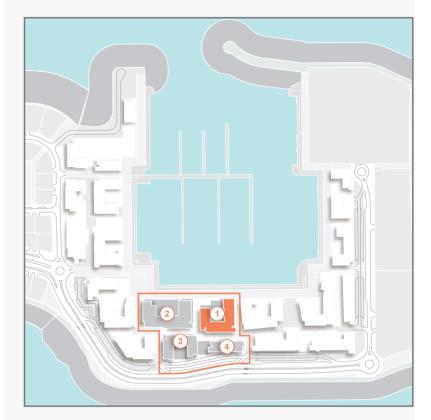

## travel around the city and beyond with ease

Port de La Mer can be reached by road and sea, meaning residents can take in the spectacular coastline at their leisure, be at one of the city's famous shopping malls in minutes or be boarding a flight to more than 240 destinations in next to no time. Residences at Port de La Mer are within 10-minutes from La Mer and City Walk, a lifestyle destination by Meraas, with great road links to the city's two airports.

- 5 min La Mer by Meraas
- 10 mins City Walk by Meraas
- 15 min Dubai International Airport
- 45 min Al Maktoum International Airport