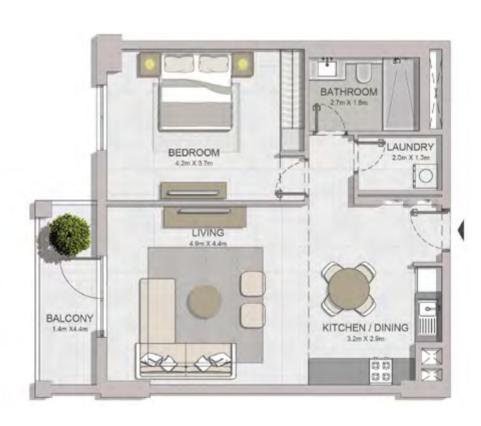

FLOOR PLANS
BUILDING 1

| l   | UNIT NO. |     |       | ITE<br>EA | BALC<br>AR |     |       | TAL<br>EA |
|-----|----------|-----|-------|-----------|------------|-----|-------|-----------|
|     |          | SQM | SQFT  | SQM       | SQFT       | SQM | SQFT  |           |
| 103 | 104      | 203 |       |           |            |     |       | 818       |
| 204 | 303      | 304 | 68.83 | 741       | 7.17       | 77  | 76.00 |           |
| 403 | 503      | 504 |       |           |            |     |       |           |

LEVEL 4

LEVEL 3

LEVEL 2

KITCHEN / DINING 2.4m X 3.2m

LIVING 4.2m X 4.9m

BALCONY 2.8m X 1.4m

| ι   | UNIT NO. |  |       | SUITE<br>AREA |      | BALCONY<br>AREA |       | TOTAL<br>AREA |  |
|-----|----------|--|-------|---------------|------|-----------------|-------|---------------|--|
|     |          |  | SQM   | SQFT          | SQM  | SQFT            | SQM   | SQFT          |  |
| 210 | 310      |  | 68.83 | 741           | 4.57 | 49              | 73.40 | 790           |  |
| 409 | 509      |  | 68.82 | 741           | 4.57 | 49              | 73.39 | 790           |  |
|     |          |  |       |               |      |                 |       | H             |  |