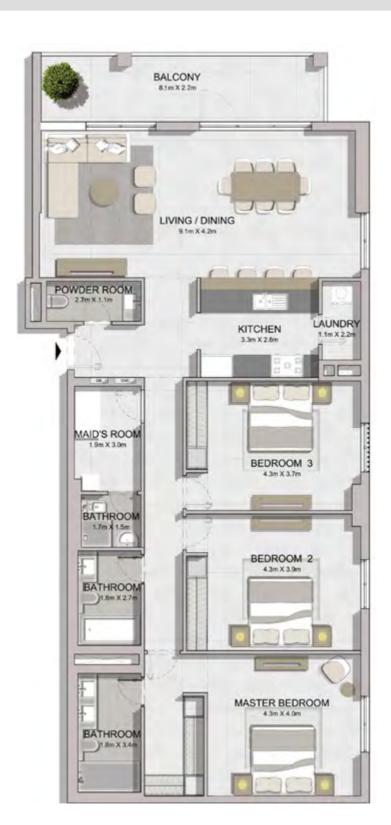

FLOOR PLANS
BUILDING 1

| l   | UNIT NO. |     |       | ITE<br>EA | BALC<br>AR |     |       | TAL<br>EA |
|-----|----------|-----|-------|-----------|------------|-----|-------|-----------|
|     |          | SQM | SQFT  | SQM       | SQFT       | SQM | SQFT  |           |
| 103 | 104      | 203 |       |           |            |     |       | 818       |
| 204 | 303      | 304 | 68.83 | 741       | 7.17       | 77  | 76.00 |           |
| 403 | 503      | 504 |       |           |            |     |       |           |