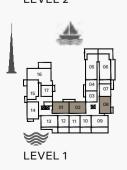

LEVEL 6

LEVEL 5

STORE

FLOOR PLANS
BUILDING 2

| l   | JNIT NO | ).  |       | SUITE<br>AREA |      | BALCONY<br>AREA |       | TOTAL<br>AREA |  |
|-----|---------|-----|-------|---------------|------|-----------------|-------|---------------|--|
|     |         |     | SQM   | SQFT          | SQM  | SQFT            | SQM   | SQFT          |  |
| 102 | 202     | 302 | 68.88 | 741           | 7.17 | 77              | 76.05 | 819           |  |
| 402 | 502     |     | 00.00 | , -7 1        |      | ,,              | 70.00 | 010           |  |
| 104 | 204     | 304 | 69.03 | 743           | 7.08 | 76              | 76.11 | 819           |  |
| 209 | 210     | 309 |       |               |      |                 |       |               |  |
| 310 | 408     | 409 | 68.83 | 741           | 7.17 | 77              | 76.00 | 818           |  |
| 508 | 509     |     |       |               |      |                 |       |               |  |
| 504 |         |     | 69.00 | 743           | 7.08 | 76              | 76.08 | 819           |  |
|     |         |     |       |               |      |                 |       |               |  |

| UNIT NO. | SUITE<br>ARFA |     | BALCONY<br>ARFA |      | TOTAL<br>ARFA |      |
|----------|---------------|-----|-----------------|------|---------------|------|
| UNIT NO. | AREA          |     | AREA            |      | AREA          |      |
|          | SQM SQFT      |     | SQM             | SQFT | SQM           | SQFT |
| 109      | 68.83         | 741 | 32.34           | 348  | 101.17        | 1089 |
| 110      | 68.83         | 741 | 32.29           | 348  | 101.12        | 1088 |

| UNIT NO. | SUITE<br>AREA |      | BALCONY<br>AREA |      | TOTAL<br>AREA |      |
|----------|---------------|------|-----------------|------|---------------|------|
|          | SQM           | SQFT | SQM             | SQFT | SQM           | SQFT |
| 101      | 68.83         | 741  | 8.39            | 90   | 77.22         | 831  |