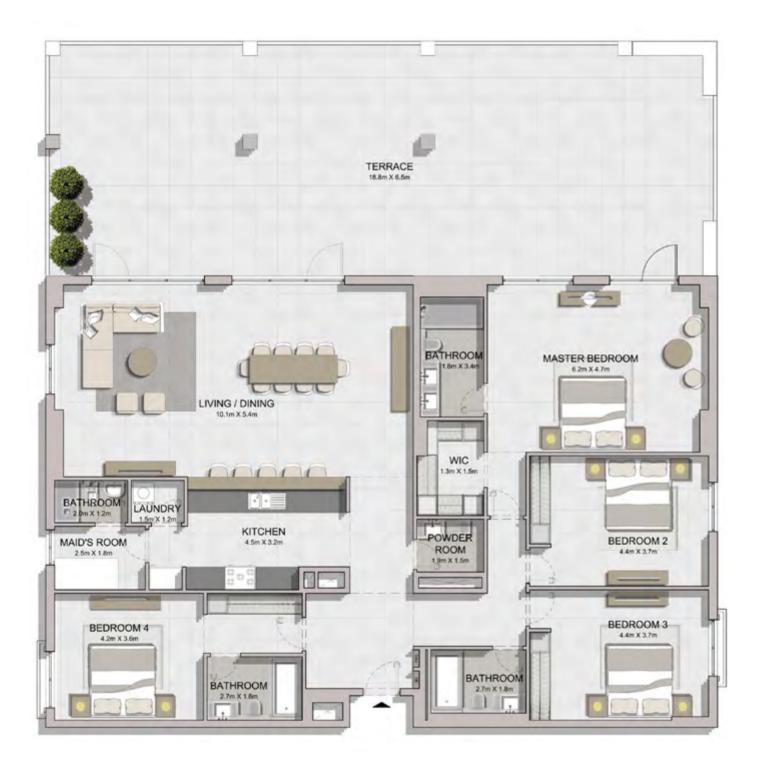

# live for moments that you can't put into words

With winding walkways, lush green terraces and views that dreams are made of, La Rive at Port de La Mer is truly one-of-a-kind. With a world-class marina and hospitality experiences, along with unmatched amenities, this island getaway is perfect for those who enjoy the finer things in life. Choose from a spectacular selection of 1, 2, 3, 4, and 5-bedroom apartments.