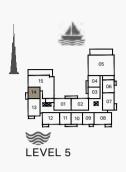

LEVEL 6

LEVEL 5

STORE

FLOOR PLANS
BUILDING 2

| l   | JNIT NO | ).  |       | SUITE<br>AREA |      | BALCONY<br>AREA |       | TOTAL<br>AREA |  |
|-----|---------|-----|-------|---------------|------|-----------------|-------|---------------|--|
|     |         |     | SQM   | SQFT          | SQM  | SQFT            | SQM   | SQFT          |  |
| 102 | 202     | 302 | 68.88 | 741           | 7.17 | 77              | 76.05 | 819           |  |
| 402 | 502     |     | 00.00 | , -7 1        |      | ,,              | 70.00 | 010           |  |
| 104 | 204     | 304 | 69.03 | 743           | 7.08 | 76              | 76.11 | 819           |  |
| 209 | 210     | 309 |       |               |      |                 |       |               |  |
| 310 | 408     | 409 | 68.83 | 741           | 7.17 | 77              | 76.00 | 818           |  |
| 508 | 509     |     |       |               |      |                 |       |               |  |
| 504 |         |     | 69.00 | 743           | 7.08 | 76              | 76.08 | 819           |  |
|     |         |     |       |               |      |                 |       |               |  |

LEVEL 5

LEVEL 4

LEVEL 3

LEVEL 2

| ι   | UNIT NO. |     |         | SUITE<br>AREA |       | BALCONY<br>AREA |        | TOTAL<br>AREA |  |
|-----|----------|-----|---------|---------------|-------|-----------------|--------|---------------|--|
|     |          |     | SQM     | SQFT          | SQM   | SQFT            | SQM    | SQFT          |  |
| 114 | 214      | 314 | 11/1 60 | 1224          | 10.59 | 114             | 125.27 | 1348          |  |
| 413 | 513      |     | 114.00  | 14.68 1234    |       | 114             | 123.21 | 1346          |  |