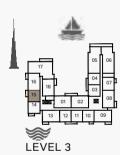

LEVEL 3

| U   | INIT NO |     | SUITE<br>AREA |      | BALCONY<br>AREA |      | TOTAL<br>AREA |      |
|-----|---------|-----|---------------|------|-----------------|------|---------------|------|
|     |         |     | SQM           | SQFT | SQM             | SQFT | SQM           | SQFT |
| 101 | 201     | 301 | 104.41        | 1124 | 8.44            | 91   | 112.85        | 1215 |
| 401 | 501     |     | 104.41        | 1124 | 0.44            | 91   | 112.00        | 1213 |
| 102 | 202     | 302 | 104.19        | 1121 | 8.44            | 91   | 112.63        | 1212 |
| 402 | 502     |     | 104.19        | 1121 | 0.44            | 91   | 112.03        |      |
| 108 |         |     | 104.32        | 1123 | 8.06            | 87   | 112.38        | 1210 |
| 208 | 308     | 407 | 104.32        | 1123 | 8.34            | 90   | 112.66        | 1213 |
| 507 |         |     | 104.32        | 1123 | 0.54            | 90   | 112.00        | 1213 |
| 216 | 316     |     | 104.21        | 1122 | 8.35            | 90   | 112.56        | 1212 |
| 218 | 318     | 416 | 104.61        | 1126 | 8.34            | 90   | 112.95        | 1216 |

LEVEL 3

LEVEL 2

| UNIT NO. | SUITE<br>AREA |      | BALCONY<br>AREA |      | TOTAL<br>AREA |      |
|----------|---------------|------|-----------------|------|---------------|------|
|          | SQM           | SQFT | SQM             | SQFT | SQM           | SQFT |
| 106      | 159.85        | 1721 | 102.66          | 1105 | 262.51        | 2826 |