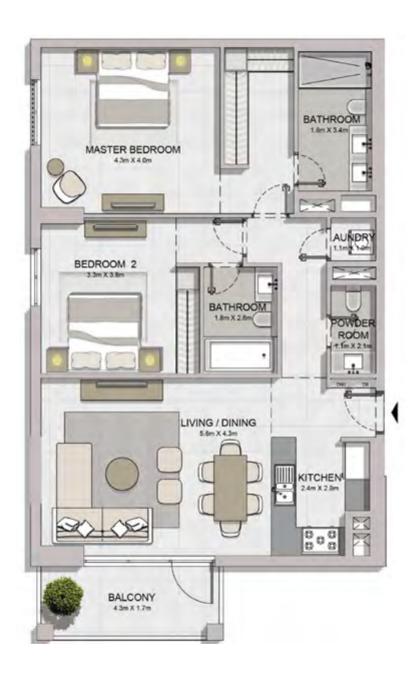

LEVEL 4

LEVEL 3

LEVEL 2

KITCHEN / DINING 2.4m X 3.2m

LIVING 4.2m X 4.9m

BALCONY 2.8m X 1.4m

| ι   | UNIT NO. |  |       | SUITE<br>AREA |      | BALCONY<br>AREA |       | TOTAL<br>AREA |  |
|-----|----------|--|-------|---------------|------|-----------------|-------|---------------|--|
|     |          |  | SQM   | SQFT          | SQM  | SQFT            | SQM   | SQFT          |  |
| 210 | 310      |  | 68.83 | 741           | 4.57 | 49              | 73.40 | 790           |  |
| 409 | 509      |  | 68.82 | 741           | 4.57 | 49              | 73.39 | 790           |  |
|     |          |  |       |               |      |                 |       | H             |  |