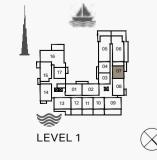

FLOOR PLANS
BUILDING 1

| l   | UNIT NO. |     |       | ITE<br>EA | BALC<br>AR |     |       | TAL<br>EA |
|-----|----------|-----|-------|-----------|------------|-----|-------|-----------|
|     |          | SQM | SQFT  | SQM       | SQFT       | SQM | SQFT  |           |
| 103 | 104      | 203 |       |           |            |     |       | 818       |
| 204 | 303      | 304 | 68.83 | 741       | 7.17       | 77  | 76.00 |           |
| 403 | 503      | 504 |       |           |            |     |       |           |