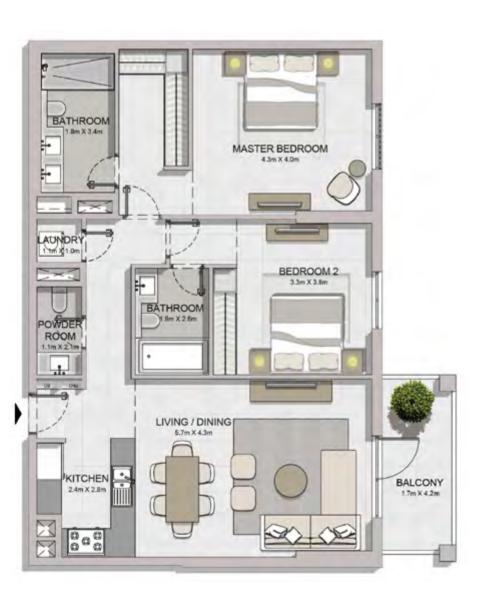

# live for moments that you can't put into words

With winding walkways, lush green terraces and views that dreams are made of, La Rive at Port de La Mer is truly one-of-a-kind. With a world-class marina and hospitality experiences, along with unmatched amenities, this island getaway is perfect for those who enjoy the finer things in life. Choose from a spectacular selection of 1, 2, 3, 4, and 5-bedroom apartments.