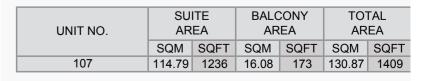

| l   | UNIT NO. |     |        | SUITE<br>AREA |      | BALCONY<br>AREA |        | TOTAL<br>AREA |  |
|-----|----------|-----|--------|---------------|------|-----------------|--------|---------------|--|
|     |          |     |        | SQFT          | SQM  | SQFT            | SQM    | SQF1          |  |
| 207 | 307      | 506 | 114.79 | 1235.6        | 7.97 | 86              | 122.76 | 1321.         |  |
| 406 |          |     | 114.78 | 1236          | 7.97 | 86              | 122.75 | 1321          |  |