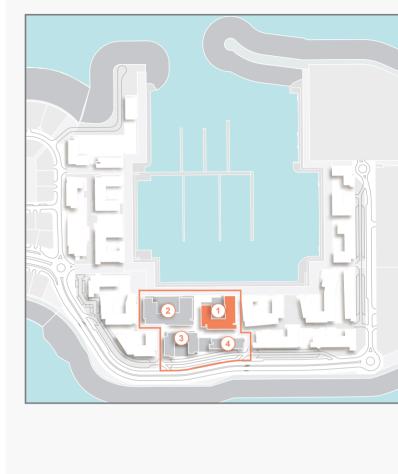

FLOOR PLANS
BUILDING 1

| l   | UNIT NO. |     |       | ITE<br>EA | BALC<br>AR |     |       | TAL<br>EA |
|-----|----------|-----|-------|-----------|------------|-----|-------|-----------|
|     |          | SQM | SQFT  | SQM       | SQFT       | SQM | SQFT  |           |
| 103 | 104      | 203 |       |           |            |     |       | 818       |
| 204 | 303      | 304 | 68.83 | 741       | 7.17       | 77  | 76.00 |           |
| 403 | 503      | 504 |       |           |            |     |       |           |