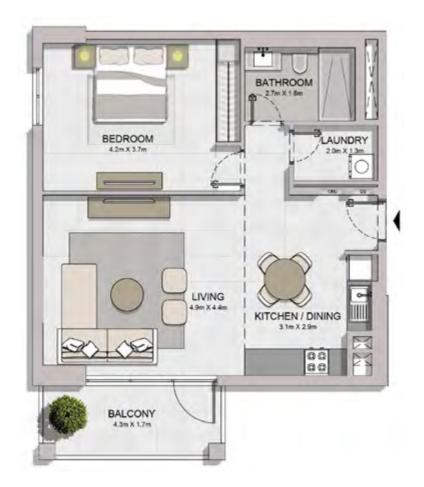

|
|     |          |  |       |               |      |                 |       | H             |  |















|  | UNIT NO. |                                           |  | SUITE<br>AREA |      | BALCONY<br>AREA |      | TOTAL<br>AREA |      |
|--|----------|-------------------------------------------|--|---------------|------|-----------------|------|---------------|------|
|  |          |                                           |  | SQM           | SQFT | SQM             | SQFT | SQM           | SQFT |
|  | 207      | 207         307         406           506 |  | 79.27         | 853  | 4.57            | 49   | 83.84         | 902  |
|  | 506      |                                           |  | 19.21         | 000  | 4.37            | 49   | 03.04         |      |

















|  | UNIT NO. |     | ).  | SUITE<br>AREA |     | BALCONY<br>AREA |     | TOTAL<br>AREA |     |
|--|----------|-----|-----|---------------|-----|-----------------|-----|---------------|-----|
|  |          |     | SQM | SQFT          | SQM | SQFT            | SQM | SQFT          |     |
|  | 214      | 314 |     | 68.85         | 741 | 8.34            | 90  | 77.19         | 831 |
|  | 413      |     |     | 68.86         | 741 | 8.35            | 90  | 77.21         | 831 |
|  |          |     |     |               |     |                 |     |               |     |











LEVEL 3









| U   | INIT NO |     | SUITE<br>AREA |      | BALCONY<br>AREA |      | TOTAL<br>AREA |      |
|-----|---------|-----|---------------|------|-----------------|------|---------------|------|
|