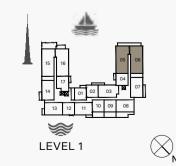

FLOOR PLANS
BUILDING 1

| l   | UNIT NO. |     |       | ITE<br>EA | BALC<br>AR |     |       | TAL<br>EA |
|-----|----------|-----|-------|-----------|------------|-----|-------|-----------|
|     |          | SQM | SQFT  | SQM       | SQFT       | SQM | SQFT  |           |
| 103 | 104      | 203 |       |           |            |     |       | 818       |
| 204 | 303      | 304 | 68.83 | 741       | 7.17       | 77  | 76.00 |           |
| 403 | 503      | 504 |       |           |            |     |       |           |