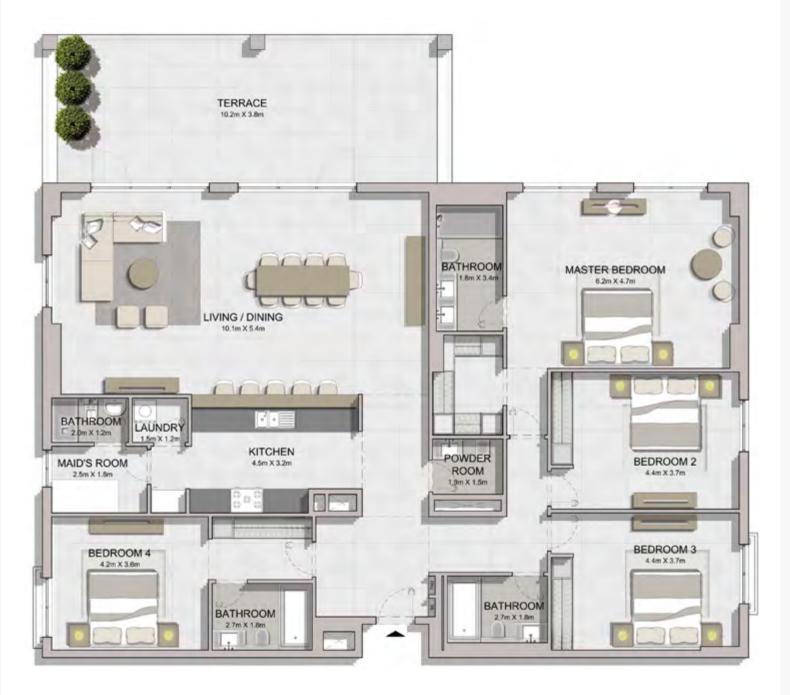

FLOOR PLANS
BUILDING 1

| l   | UNIT NO. |     |       | ITE<br>EA | BALC<br>AR |     |       | TAL<br>EA |
|-----|----------|-----|-------|-----------|------------|-----|-------|-----------|
|     |          | SQM | SQFT  | SQM       | SQFT       | SQM | SQFT  |           |
| 103 | 104      | 203 |       |           |            |     |       | 818       |
| 204 | 303      | 304 | 68.83 | 741       | 7.17       | 77  | 76.00 |           |
| 403 | 503      | 504 |       |           |            |     |       |           |