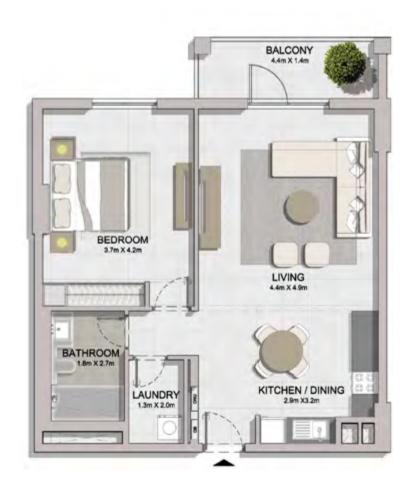

FLOOR PLANS
BUILDING 1

| l   | UNIT NO. |     |       | ITE<br>EA | BALC<br>AR |     |       | TAL<br>EA |
|-----|----------|-----|-------|-----------|------------|-----|-------|-----------|
|     |          | SQM | SQFT  | SQM       | SQFT       | SQM | SQFT  |           |
| 103 | 104      | 203 |       |           |            |     |       | 818       |
| 204 | 303      | 304 | 68.83 | 741       | 7.17       | 77  | 76.00 |           |
| 403 | 503      | 504 |       |           |            |     |       |           |