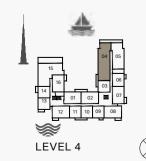

LEVEL 6

LEVEL 5

STORE

FLOOR PLANS
BUILDING 2

| l   | JNIT NO | ).  |       | SUITE<br>AREA |      | BALCONY<br>AREA |       | TOTAL<br>AREA |  |
|-----|---------|-----|-------|---------------|------|-----------------|-------|---------------|--|
|     |         |     | SQM   | SQFT          | SQM  | SQFT            | SQM   | SQFT          |  |
| 102 | 202     | 302 | 68.88 | 741           | 7.17 | 77              | 76.05 | 819           |  |
| 402 | 502     |     | 00.00 | , -7 1        |      | ,,              | 70.00 | 010           |  |
| 104 | 204     | 304 | 69.03 | 743           | 7.08 | 76              | 76.11 | 819           |  |
| 209 | 210     | 309 |       |               |      |                 |       |               |  |
| 310 | 408     | 409 | 68.83 | 741           | 7.17 | 77              | 76.00 | 818           |  |
| 508 | 509     |     |       |               |      |                 |       |               |  |
| 504 |         |     | 69.00 | 743           | 7.08 | 76              | 76.08 | 819           |  |
|     |         |     |       |               |      |                 |       |               |  |

LEVEL 5

LEVEL 4

LEVEL 3

LEVEL 2

| ι   | UNIT NO. |     |         | SUITE<br>AREA |       | BALCONY<br>AREA |        | TOTAL<br>AREA |  |
|-----|----------|-----|---------|---------------|-------|-----------------|--------|---------------|--|
|     |          |     | SQM     | SQFT          | SQM   | SQFT            | SQM    | SQFT          |  |
| 114 | 214      | 314 | 11/1 60 | 1224          | 10.59 | 114             | 125.27 | 1348          |  |
| 413 | 513      |     | 114.00  | 14.68 1234    |       | 114             | 123.21 | 1346          |  |