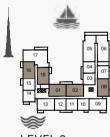

LEVEL 3

| U   | INIT NO |     | SUITE<br>AREA |      | BALCONY<br>AREA |      | TOTAL<br>AREA |      |
|-----|---------|-----|---------------|------|-----------------|------|---------------|------|
|     |         |     | SQM           | SQFT | SQM             | SQFT | SQM           | SQFT |
| 101 | 201     | 301 | 104.41        | 1124 | 8.44            | 91   | 112.85        | 1215 |
| 401 | 501     |     | 104.41        | 1124 | 0.44            | 91   | 112.00        | 1213 |
| 102 | 202     | 302 | 104.19        | 1121 | 8.44            | 91   | 112.63        | 1212 |
| 402 | 502     |     | 104.19        | 1121 | 0.44            | 91   | 112.03        |      |
| 108 |         |     | 104.32        | 1123 | 8.06            | 87   | 112.38        | 1210 |
| 208 | 308     | 407 | 104.32        | 1123 | 8.34            | 90   | 112.66        | 1213 |
| 507 |         |     | 104.32        | 1123 | 0.54            | 90   | 112.00        | 1213 |
| 216 | 316     |     | 104.21        | 1122 | 8.35            | 90   | 112.56        | 1212 |
| 218 | 318     | 416 | 104.61        | 1126 | 8.34            | 90   | 112.95        | 1216 |