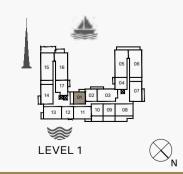

FLOOR PLANS
BUILDING 1

| l   | UNIT NO. |     |       | ITE<br>EA | BALC<br>AR |     |       | TAL<br>EA |
|-----|----------|-----|-------|-----------|------------|-----|-------|-----------|
|     |          | SQM | SQFT  | SQM       | SQFT       | SQM | SQFT  |           |
| 103 | 104      | 203 |       |           |            |     |       | 818       |
| 204 | 303      | 304 | 68.83 | 741       | 7.17       | 77  | 76.00 |           |
| 403 | 503      | 504 |       |           |            |     |       |           |