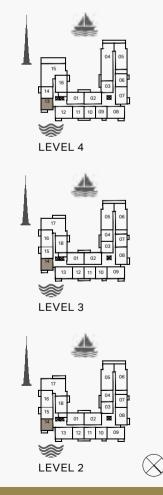

FLOOR PLANS
BUILDING 1

| l   | UNIT NO. |     |       | ITE<br>EA | BALC<br>AR |     |       | TAL<br>EA |
|-----|----------|-----|-------|-----------|------------|-----|-------|-----------|
|     |          | SQM | SQFT  | SQM       | SQFT       | SQM | SQFT  |           |
| 103 | 104      | 203 |       |           |            |     |       | 818       |
| 204 | 303      | 304 | 68.83 | 741       | 7.17       | 77  | 76.00 |           |
| 403 | 503      | 504 |       |           |            |     |       |           |

| UNIT | NO. | SUITE<br>AREA |      |      | CONY | TOTAL<br>AREA |      |
|------|-----|---------------|------|------|------|---------------|------|
|      |     | SQM           | SQFT | SQM  | SQFT | SQM           | SQFT |
| 117  |     | 68.83         | 741  | 8.34 | 90   | 77.17         | 831  |
| 215  | 315 | 68.85         | 741  | 8.44 | 91   | 77.29         | 832  |
| 414  |     | 68.84         | 741  | 8.44 | 91   | 77.28         | 832  |
| 514  |     | 68.83         | 741  | 8.44 | 91   | 77.27         | 832  |

| ı   | UNIT NO. |     |       | SUITE<br>AREA |      | BALCONY<br>AREA |       | TOTAL<br>AREA |  |
|-----|----------|-----|-------|---------------|------|-----------------|-------|---------------|--|
|     |          |     | SQM   | SQFT          | SQM  | SQFT            | SQM   | SQFT          |  |
| 211 | 212      | 311 | 68.83 | 741           | 6.85 | 74              | 75.68 | 815           |  |
| 312 |          |     | 00.03 | 741           | 0.00 |                 |       |               |  |
| 410 | 411      | 510 | 68.82 | 741           | 6.85 | 74              | 75.67 | 815           |  |
| 511 |          |     | 00.02 | 741           | 0.00 | /4              | 13.01 | 013           |  |

LEVEL 4

LEVEL 3

LEVEL 2

KITCHEN / DINING 2.4m X 3.2m

LIVING 4.2m X 4.9m

BALCONY 2.8m X 1.4m

| ι   | UNIT NO. |  |       | SUITE<br>AREA |      | BALCONY<br>AREA |       | TOTAL<br>AREA |  |
|-----|----------|--|-------|---------------|------|-----------------|-------|---------------|--|
|     |          |  | SQM   | SQFT          | SQM  | SQFT            | SQM   | SQFT          |  |
| 210 | 310      |  | 68.83 | 741           | 4.57 | 49              | 73.40 | 790           |  |
| 409 | 509      |  | 68.82 | 741           | 4.57 | 49              | 73.39 | 790           |  |
|     |          |  |       |               |      |                 |       | H             |  |

|  | UNIT NO. |                                           |  | SUITE<br>AREA |      | BALCONY<br>AREA |      | TOTAL<br>AREA |      |
|--|----------|-------------------------------------------|--|---------------|------|-----------------|------|---------------|------|
|  |          |                                           |  | SQM           | SQFT | SQM             | SQFT | SQM           | SQFT |
|  | 207      | 207         307         406           506 |  | 79.27         | 853  | 4.57            | 49   | 83.84         | 902  |
|  | 506      |                                           |  | 19.21         | 000  | 4.37            | 49   | 03.04         |      |

|  | UNIT NO. |     | ).  | SUITE<br>AREA |     | BALCONY<br>AREA |     | TOTAL<br>AREA |     |
|--|----------|-----|-----|---------------|-----|-----------------|-----|---------------|-----|
|  |          |     | SQM | SQFT          | SQM | SQFT            | SQM | SQFT          |     |
|  | 214      | 314 |     | 68.85         | 741 | 8.34            | 90  | 77.19         | 831 |
|  | 413      |     |     | 68.86         | 741 | 8.35            | 90  | 77.21         | 831 |
|  |          |     |     |               |     |                 |     |               |     |

LEVEL 3

| U   | INIT NO |     | SUITE<br>AREA |      | BALCONY<br>AREA |      | TOTAL<br>AREA |      |
|-----|---------|-----|---------------|------|-----------------|------|---------------|------|
|     |         |     | SQM           | SQFT | SQM             | SQFT | SQM           | SQFT |
| 101 | 201     | 301 | 104.41        | 1124 | 8.44            | 91   | 112.85        | 1215 |
| 401 | 501     |     | 104.41        | 1124 | 0.44            | 91   | 112.00        | 1213 |
| 102 | 202     | 302 | 104.19        | 1121 | 8.44            | 91   | 112.63        | 1212 |
| 402 | 502     |     | 104.19        | 1121 | 0.44            | 91   | 112.03        |      |
| 108 |         |     | 104.32        | 1123 | 8.06            | 87   | 112.38        | 1210 |
| 208 | 308     | 407 | 104.32        | 1123 | 8.34            | 90   | 112.66        | 1213 |
| 507 |         |     | 104.32        | 1123 | 0.54            | 90   | 112.00        | 1213 |
| 216 | 316     |     | 104.21        | 1122 | 8.35            | 90   | 112.56        | 1212 |
| 218 | 318     | 416 | 104.61        | 1126 | 8.34            | 90   | 112.95        | 1216 |

| ι   | JNIT NO | ).  | SUITE<br>AREA |      | BALCONY<br>AREA |      | TOTAL<br>AREA |      |
|-----|---------|-----|---------------|------|-----------------|------|---------------|------|
|     |         |     | SQM           | SQFT | SQM             | SQFT | SQM           | SQFT |
| 209 | 309     | 408 | 104.33        | 1123 | 8.34            | 90   | 112.67        | 1213 |
| 508 |         |     |               | 1123 | 0.04            | 30   |               |      |
| 213 | 313     | 412 | 104.29        | 1123 | 8.34            | 90   | 112.63        | 1212 |
| 512 |         |     | 104.29        | 1123 | 0.54            | 90   | 112.03        | 1212 |