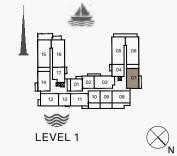

FLOOR PLANS
BUILDING 1

| l   | UNIT NO. |     |       | ITE<br>EA | BALC<br>AR |     |       | TAL<br>EA |
|-----|----------|-----|-------|-----------|------------|-----|-------|-----------|
|     |          | SQM | SQFT  | SQM       | SQFT       | SQM | SQFT  |           |
| 103 | 104      | 203 |       |           |            |     |       | 818       |
| 204 | 303      | 304 | 68.83 | 741       | 7.17       | 77  | 76.00 |           |
| 403 | 503      | 504 |       |           |            |     |       |           |

LEVEL 6

LEVEL 5

STORE

FLOOR PLANS
BUILDING 2

| l   | JNIT NO | ).  |       | SUITE<br>AREA |      | BALCONY<br>AREA |       | TOTAL<br>AREA |  |
|-----|---------|-----|-------|---------------|------|-----------------|-------|---------------|--|
|     |         |     | SQM   | SQFT          | SQM  | SQFT            | SQM   | SQFT          |  |
| 102 | 202     | 302 | 68.88 | 741           | 7.17 | 77              | 76.05 | 819           |  |
| 402 | 502     |     | 00.00 | , -7 1        |      | ,,              | 70.00 | 010           |  |
| 104 | 204     | 304 | 69.03 | 743           | 7.08 | 76              | 76.11 | 819           |  |
| 209 | 210     | 309 |       |               |      |                 |       |               |  |
| 310 | 408     | 409 | 68.83 | 741           | 7.17 | 77              | 76.00 | 818           |  |
| 508 | 509     |     |       |               |      |                 |       |               |  |
| 504 |         |     | 69.00 | 743           | 7.08 | 76              | 76.08 | 819           |  |
|     |         |     |       |               |      |                 |       |               |  |