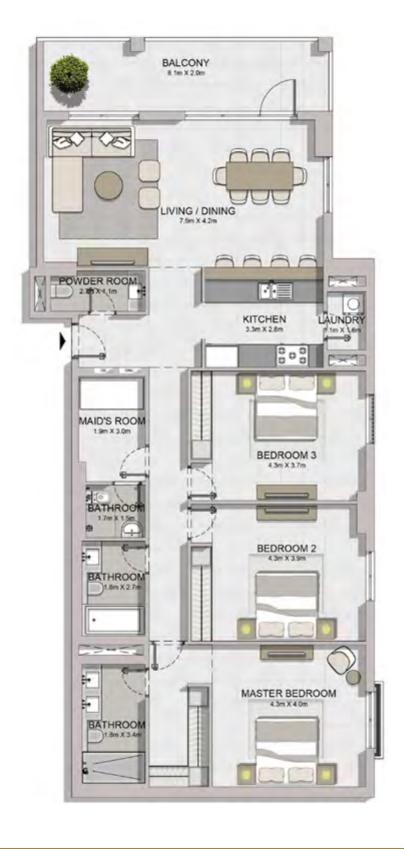

FLOOR PLANS
BUILDING 1

| l   | UNIT NO. |     |       | ITE<br>EA | BALC<br>AR |     |       | TAL<br>EA |
|-----|----------|-----|-------|-----------|------------|-----|-------|-----------|
|     |          | SQM | SQFT  | SQM       | SQFT       | SQM | SQFT  |           |
| 103 | 104      | 203 |       |           |            |     |       | 818       |
| 204 | 303      | 304 | 68.83 | 741       | 7.17       | 77  | 76.00 |           |
| 403 | 503      | 504 |       |           |            |     |       |           |