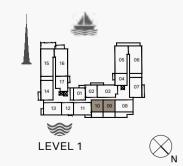

FLOOR PLANS
BUILDING 1

| l   | UNIT NO. |     |       | ITE<br>EA | BALC<br>AR |     |       | TAL<br>EA |
|-----|----------|-----|-------|-----------|------------|-----|-------|-----------|
|     |          | SQM | SQFT  | SQM       | SQFT       | SQM | SQFT  |           |
| 103 | 104      | 203 |       |           |            |     |       | 818       |
| 204 | 303      | 304 | 68.83 | 741       | 7.17       | 77  | 76.00 |           |
| 403 | 503      | 504 |       |           |            |     |       |           |