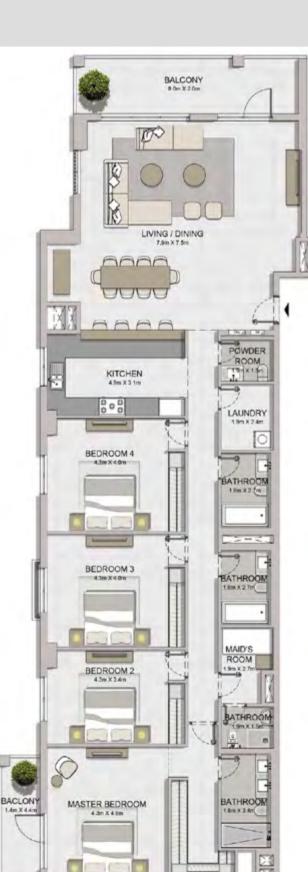

| UNIT NO. | SUITE<br>AREA |      | BALC<br>AR |      | TOTAL<br>AREA |      |
|----------|---------------|------|------------|------|---------------|------|
|          | SQM           | SQFT | SQM        | SQFT | SQM           | SQFT |
| 105      | 160.36        | 1726 | 47.77      | 514  | 208.13        | 2240 |

|                                                       | UNIT NO. |     |  | SUITE<br>AREA |      | BALCONY<br>AREA |      | ΓAL<br>EA |      |
|-------------------------------------------------------|----------|-----|--|---------------|------|-----------------|------|-----------|------|
| 206 306 159.85 1721 18.00 194 177.85 19 <sup>-1</sup> |          |     |  | SQM           | SQFT | SQM             | SQFT | SQM       | SQFT |
|                                                       | 206      | 306 |  | 159.85        | 1721 | 18.00           | 194  | 177.85    | 1914 |
| 405   159.64 1718 18.00 194 177.64 19 <sup>-</sup>    | 405      |     |  | 159.64        | 1718 | 18.00           | 194  | 177.64    | 1912 |