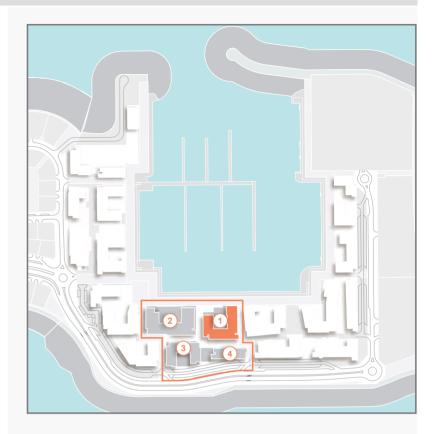

FLOOR PLANS
BUILDING 1

| l   | UNIT NO. |     |       | ITE<br>EA | BALC<br>AR |     |       | TAL<br>EA |
|-----|----------|-----|-------|-----------|------------|-----|-------|-----------|
|     |          | SQM | SQFT  | SQM       | SQFT       | SQM | SQFT  |           |
| 103 | 104      | 203 |       |           |            |     |       | 818       |
| 204 | 303      | 304 | 68.83 | 741       | 7.17       | 77  | 76.00 |           |
| 403 | 503      | 504 |       |           |            |     |       |           |