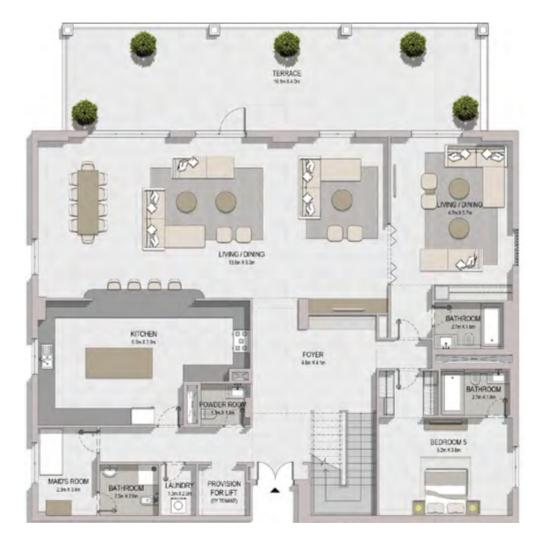

Lower Level

| UNIT NO. | SUITE<br>AREA |      | BALCONY<br>AREA |      | TOTAL<br>AREA |      |
|----------|---------------|------|-----------------|------|---------------|------|
|          | SQM           | SQFT | SQM             | SQFT | SQM           | SQFT |
| 505      | 595.54        | 6410 | 230.88          | 2485 | 826.42        | 8896 |

 $\bigotimes_{\mathbf{N}}$ 

|          | SU     | ITE  | BALC   | ONY  | TO     | ΓAL  |
|----------|--------|------|--------|------|--------|------|
| UNIT NO. | AR     | EA   | AREA   |      | AR     | EA   |
|          | SQM    | SQFT | SQM    | SQFT | SQM    | SQFT |
| 505      | 595.54 | 6410 | 230.88 | 2485 | 826.42 | 8896 |
|          |        |      |        |      |        |      |