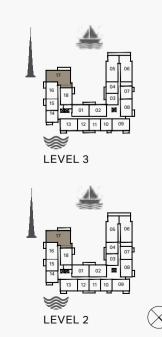

FLOOR PLANS
BUILDING 1

| l   | UNIT NO. |     |       | ITE<br>EA | BALC<br>AR |     |       | TAL<br>EA |
|-----|----------|-----|-------|-----------|------------|-----|-------|-----------|
|     |          | SQM | SQFT  | SQM       | SQFT       | SQM | SQFT  |           |
| 103 | 104      | 203 |       |           |            |     |       | 818       |
| 204 | 303      | 304 | 68.83 | 741       | 7.17       | 77  | 76.00 |           |
| 403 | 503      | 504 |       |           |            |     |       |           |

LEVEL 6

LEVEL 5

STORE

FLOOR PLANS
BUILDING 2

| l   | JNIT NO | ).  |       | SUITE<br>AREA |      | BALCONY<br>AREA |       | TOTAL<br>AREA |  |
|-----|---------|-----|-------|---------------|------|-----------------|-------|---------------|--|
|     |         |     | SQM   | SQFT          | SQM  | SQFT            | SQM   | SQFT          |  |
| 102 | 202     | 302 | 68.88 | 741           | 7.17 | 77              | 76.05 | 819           |  |
| 402 | 502     |     | 00.00 | , -7 1        |      | ,,              | 70.00 | 010           |  |
| 104 | 204     | 304 | 69.03 | 743           | 7.08 | 76              | 76.11 | 819           |  |
| 209 | 210     | 309 |       |               |      |                 |       |               |  |
| 310 | 408     | 409 | 68.83 | 741           | 7.17 | 77              | 76.00 | 818           |  |
| 508 | 509     |     |       |               |      |                 |       |               |  |
| 504 |         |     | 69.00 | 743           | 7.08 | 76              | 76.08 | 819           |  |
|     |         |     |       |               |      |                 |       |               |  |