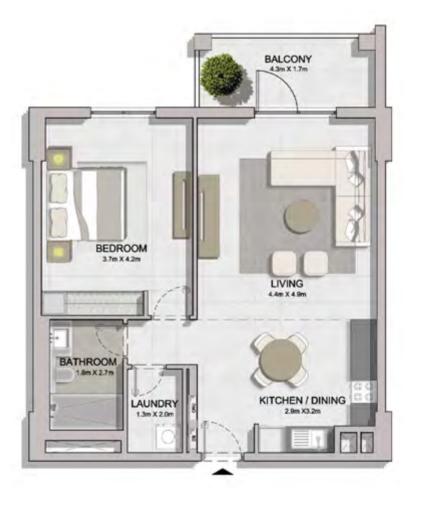

LEVEL 4

LEVEL 3

LEVEL 2

KITCHEN / DINING 2.4m X 3.2m

LIVING 4.2m X 4.9m

BALCONY 2.8m X 1.4m

| ι   | UNIT NO. |  |       | SUITE<br>AREA |      | BALCONY<br>AREA |       | TOTAL<br>AREA |  |
|-----|----------|--|-------|---------------|------|-----------------|-------|---------------|--|
|     |          |  | SQM   | SQFT          | SQM  | SQFT            | SQM   | SQFT          |  |
| 210 | 310      |  | 68.83 | 741           | 4.57 | 49              | 73.40 | 790           |  |
| 409 | 509      |  | 68.82 | 741           | 4.57 | 49              | 73.39 | 790           |  |
|     |          |  |       |               |      |                 |       | H             |  |