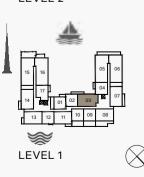

FLOOR PLANS
BUILDING 1

| l   | UNIT NO. |     |       | ITE<br>EA | BALC<br>AR |     |       | TAL<br>EA |
|-----|----------|-----|-------|-----------|------------|-----|-------|-----------|
|     |          | SQM | SQFT  | SQM       | SQFT       | SQM | SQFT  |           |
| 103 | 104      | 203 |       |           |            |     |       | 818       |
| 204 | 303      | 304 | 68.83 | 741       | 7.17       | 77  | 76.00 |           |
| 403 | 503      | 504 |       |           |            |     |       |           |

| UNIT | NO. | SUITE<br>AREA |      |      | CONY | TOTAL<br>AREA |      |
|------|-----|---------------|------|------|------|---------------|------|
|      |     | SQM           | SQFT | SQM  | SQFT | SQM           | SQFT |
| 117  |     | 68.83         | 741  | 8.34 | 90   | 77.17         | 831  |
| 215  | 315 | 68.85         | 741  | 8.44 | 91   | 77.29         | 832  |
| 414  |     | 68.84         | 741  | 8.44 | 91   | 77.28         | 832  |
| 514  |     | 68.83         | 741  | 8.44 | 91   | 77.27         | 832  |

| ı   | UNIT NO. |     |       | SUITE<br>AREA |      | BALCONY<br>AREA |       | TOTAL<br>AREA |  |
|-----|----------|-----|-------|---------------|------|-----------------|-------|---------------|--|
|     |          |     | SQM   | SQFT          | SQM  | SQFT            | SQM   | SQFT          |  |
| 211 | 212      | 311 | 68.83 | 741           | 6.85 | 74              | 75.68 | 815           |  |
| 312 |          |     | 00.03 | 741           | 0.00 |                 |       |               |  |
| 410 | 411      | 510 | 68.82 | 741           | 6.85 | 74              | 75.67 | 815           |  |
| 511 |          |     | 00.02 | 741           | 0.00 | /4              | 13.01 | 013           |  |