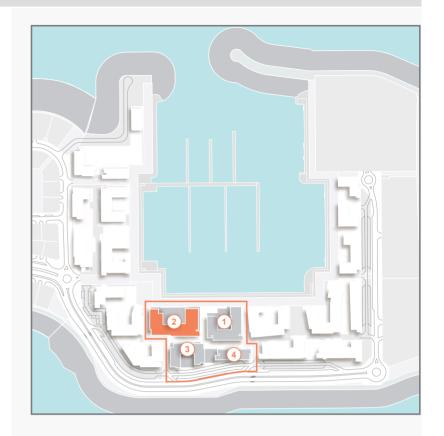

# live for moments that you can't put into words

With winding walkways, lush green terraces and views that dreams are made of, La Rive at Port de La Mer is truly one-of-a-kind. With a world-class marina and hospitality experiences, along with unmatched amenities, this island getaway is perfect for those who enjoy the finer things in life. Choose from a spectacular selection of 1, 2, 3, 4, and 5-bedroom apartments.

FLOOR PLANS
BUILDING 1

| l   | UNIT NO. |     |       | ITE<br>EA | BALC<br>AR |     |       | TAL<br>EA |
|-----|----------|-----|-------|-----------|------------|-----|-------|-----------|
|     |          | SQM | SQFT  | SQM       | SQFT       | SQM | SQFT  |           |
| 103 | 104      | 203 |       |           |            |     |       | 818       |
| 204 | 303      | 304 | 68.83 | 741       | 7.17       | 77  | 76.00 |           |
| 403 | 503      | 504 |       |           |            |     |       |           |