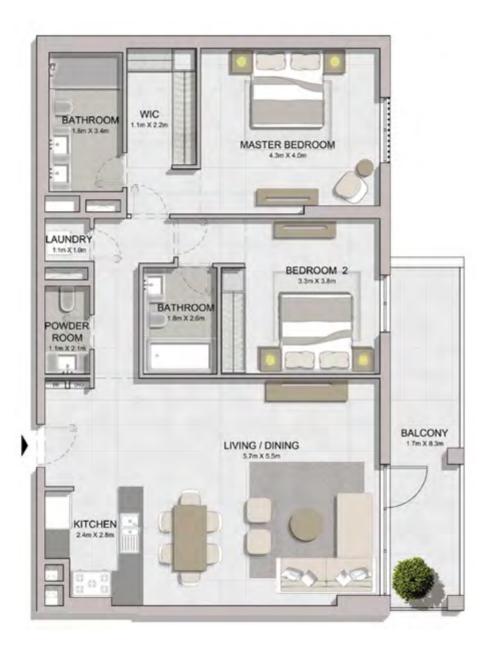

LEVEL 3

LEVEL 2

LAUNDRY 1.1m X 2.2m

| UNIT NO. | SUITE<br>AREA |      | BALCONY<br>AREA |      | TOTAL<br>AREA |      |
|----------|---------------|------|-----------------|------|---------------|------|
|          | SQM           | SQFT | SQM             | SQFT | SQM           | SQFT |
| 116      | 165.42        | 1781 | 17.26           | 186  | 182.68        | 1966 |

BALCONY 6.9m X 2.1m

|  | UNIT NO. |     | SUITE<br>AREA |        | BALCONY<br>AREA |       | TOTAL<br>AREA |        |      |
|--|----------|-----|---------------|--------|-----------------|-------|---------------|--------|------|
|  |          |     | SQM           | SQFT   | SQM             | SQFT  | SQM           | SQFT   |      |
|  | 216      | 316 |               | 165.42 | 1781            | 16.10 | 173           | 181.52 | 1954 |