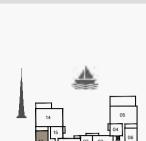

| SQM  | SQFT            | SQM    | SQFT          |  |
| 208 | 308      | 407 | 104.29 | 1123          | 8.63 | 93              | 112.92 | 1215          |  |
| 507 |          |     | 104.30 | 1123          | 8.63 | 93              | 112.93 | 1215          |  |











| l   | UNIT NO. |     |        | SUITE<br>AREA |      | BALCONY<br>AREA |        | TOTAL<br>AREA |  |
|-----|----------|-----|--------|---------------|------|-----------------|--------|---------------|--|
|     |          |     |        | SQFT          | SQM  | SQFT            | SQM    | SQF1          |  |
| 207 | 307      | 506 | 114.79 | 1235.6        | 7.97 | 86              | 122.76 | 1321.         |  |
| 406 |          |     | 114.78 | 1236          | 7.97 | 86              | 122.75 | 1321          |  |















LEVEL 5



LEVEL 4



LEVEL 3



LEVEL 2







| ι   | UNIT NO. |     |         | SUITE<br>AREA |       | BALCONY<br>AREA |        | TOTAL<br>AREA |  |
|-----|----------|-----|---------|---------------|-------|-----------------|--------|---------------|--|
|     |          |     | SQM     | SQFT          | SQM   | SQFT            | SQM    | SQFT          |  |
| 114 | 214      | 314 | 11/1 60 | 1224          | 10.59 | 114             | 125.27 | 1348          |  |
| 413 | 513      |     | 114.00  | 14.68 1234    |       | 114             | 123.21 | 1346          |  |















| ι       | UNIT NO. |        |        | SUITE<br>AREA |         | BALCONY<br>AREA |        | TOTAL<br>AREA |  |
|---------|----------|--------|--------|---------------|---------|-----------------|--------|----