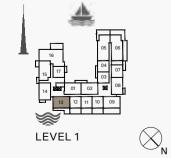

FLOOR PLANS
BUILDING 1

| l   | UNIT NO. |     |       | ITE<br>EA | BALC<br>AR |     |       | TAL<br>EA |
|-----|----------|-----|-------|-----------|------------|-----|-------|-----------|
|     |          | SQM | SQFT  | SQM       | SQFT       | SQM | SQFT  |           |
| 103 | 104      | 203 |       |           |            |     |       | 818       |
| 204 | 303      | 304 | 68.83 | 741       | 7.17       | 77  | 76.00 |           |
| 403 | 503      | 504 |       |           |            |     |       |           |

LEVEL 3

| U   | INIT NO |     | SUITE<br>AREA |      | BALCONY<br>AREA |      | TOTAL<br>AREA |      |
|-----|---------|-----|---------------|------|-----------------|------|---------------|------|
|     |         |     | SQM           | SQFT | SQM             | SQFT | SQM           | SQFT |
| 101 | 201     | 301 | 104.41        | 1124 | 8.44            | 91   | 112.85        | 1215 |
| 401 | 501     |     | 104.41        | 1124 | 0.44            | 91   | 112.00        | 1213 |
| 102 | 202     | 302 | 104.19        | 1121 | 8.44            | 91   | 112.63        | 1212 |
| 402 | 502     |     | 104.19        | 1121 | 0.44            | 91   | 112.03        |      |
| 108 |         |     | 104.32        | 1123 | 8.06            | 87   | 112.38        | 1210 |
| 208 | 308     | 407 | 104.32        | 1123 | 8.34            | 90   | 112.66        | 1213 |
| 507 |         |     | 104.32        | 1123 | 0.54            | 90   | 112.00        | 1213 |
| 216 | 316     |     | 104.21        | 1122 | 8.35            | 90   | 112.56        | 1212 |
| 218 | 318     | 416 | 104.61        | 1126 | 8.34            | 90   | 112.95        | 1216 |