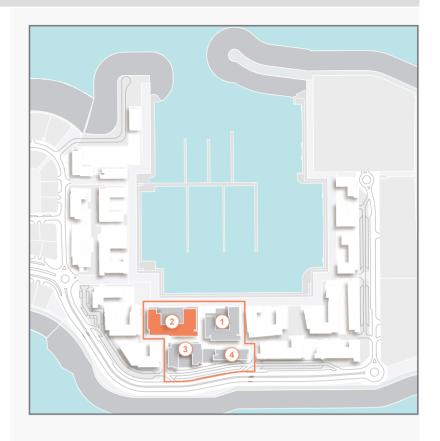

## travel around the city and beyond with ease

Port de La Mer can be reached by road and sea, meaning residents can take in the spectacular coastline at their leisure, be at one of the city's famous shopping malls in minutes or be boarding a flight to more than 240 destinations in next to no time. Residences at Port de La Mer are within 10-minutes from La Mer and City Walk, a lifestyle destination by Meraas, with great road links to the city's two airports.

- 5 min La Mer by Meraas
- 10 mins City Walk by Meraas
- 15 min Dubai International Airport
- 45 min Al Maktoum International Airport