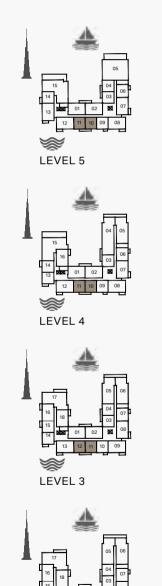

LEVEL 5

LEVEL 4

LEVEL 3

LEVEL 2

| ι   | UNIT NO. |     |         | SUITE<br>AREA |       | BALCONY<br>AREA |        | TOTAL<br>AREA |  |
|-----|----------|-----|---------|---------------|-------|-----------------|--------|---------------|--|
|     |          |     | SQM     | SQFT          | SQM   | SQFT            | SQM    | SQFT          |  |
| 114 | 214      | 314 | 11/1 60 | 1224          | 10.59 | 114             | 125.27 | 1348          |  |
| 413 | 513      |     | 114.00  | 14.68 1234    |       | 114             | 123.21 | 1346          |  |

| ι       | UNIT NO. |        |        | SUITE<br>AREA |         | BALCONY<br>AREA |        | TOTAL<br>AREA |  |
|---------|----------|--------|--------|---------------|---------|-----------------|--------|---------------|--|
|         |          |        | SQM    | SQFT          | SQM     | SQFT            | SQM    | SQFT          |  |
| 103     | 203      | 303    | 115 15 | 1239          | 7.01    | 75              | 122.16 | 1315          |  |
| 403 503 |          | 113.13 | 1239   | 7.01          | 7.01 75 |                 | 1313   |               |  |

| UNIT  | UNIT NO.           |  |        | SUITE<br>AREA |      | BALCONY<br>AREA |        | TOTAL<br>AREA |  |
|-------|--------------------|--|--------|---------------|------|-----------------|--------|---------------|--|
|       |                    |  |        | SQFT          | SQM  | SQFT            | SQM    | SQFT          |  |
| 201 3 | 201 301 401<br>501 |  | 111.84 | 1204          | 8.39 | 90              | 120.23 | 1204          |  |
| 501   |                    |  | 111.04 | 1204          | 0.59 | 90              | 120.23 | 1294          |  |

| l   | UNIT NO. |     |        | SUITE<br>AREA |       | BALCONY<br>AREA |        | TOTAL<br>AREA |  |
|-----|----------|-----|--------|---------------|-------|-----------------|--------|---------------|--|
|     |          |     | SQM    | SQFT          | SQM   | SQFT            | SQM    | SQFT          |  |
| 205 | 305      |     | 165.41 | 1780          | 18.83 | 203             | 184.24 | 1983          |  |
| 206 | 306      | 405 | 165.82 | 1785          | 18.83 | 203             | 184.65 | 1988          |  |
|     |          |     |        |               |       |                 |        |               |  |

| UNIT NO. | SUITE<br>AREA |      | BALCONY<br>AREA |      | TOTAL<br>AREA |      |
|----------|---------------|------|-----------------|------|---------------|------|
|          | SQM           | SQFT | SQM             | SQFT | SQM           | SQFT |
| 105      | 165.41        | 1780 | 20.27           | 218  | 185.68        | 1999 |
| 106      | 165.82        | 1785 | 20.27           | 218  | 186.09        | 2003 |

| ι   | UNIT NO. | ). | SUITE<br>AREA |      | BALC<br>AR |      | TOTAL<br>AREA |      |
|-----|----------|----|---------------|------|------------|------|---------------|------|
|     |          |    | SQM           | SQFT | SQM        | SQFT | SQM           | SQFT |
| 215 | 315      |    | 165.82        | 1785 | 21.55      | 232  | 187.37        | 2017 |

| UNIT NO. | SUITE<br>AREA |      | BALCONY<br>AREA |      | TOTAL<br>AREA |      |
|----------|---------------|------|-----------------|------|---------------|------|
|          | SQM           | SQFT | SQM             | SQFT | SQM           | SQFT |
| 115      | 165.82        | 1785 | 43.47           | 468  | 209.29        | 2253 |

BALCONY 6.9m X 2.1m

|  | UNIT NO. |     | SUITE<br>AREA |        | BALCONY<br>AREA |       | TOTAL<br>AREA |        |      |
|--|----------|-----|---------------|--------|-----------------|-------|---------------|--------|------|
|  |          |     | SQM           | SQFT   | SQM             | SQFT  | SQM           | SQFT   |      |
|  | 216      | 316 |               | 165.42 | 1781            | 16.10 | 173           | 181.52 | 1954 |

LEVEL 3

LEVEL 2

LAUNDRY 1.1m X 2.2m

| UNIT NO. | SUITE<br>AREA |      | BALCONY<br>AREA |      | TOTAL<br>AREA |      |
|----------|---------------|------|-----------------|------|---------------|------|
|          | SQM           | SQFT | SQM             | SQFT | SQM           | SQFT |
| 116      | 165.42        | 1781 | 17.26           | 186  | 182.68        | 1966 |