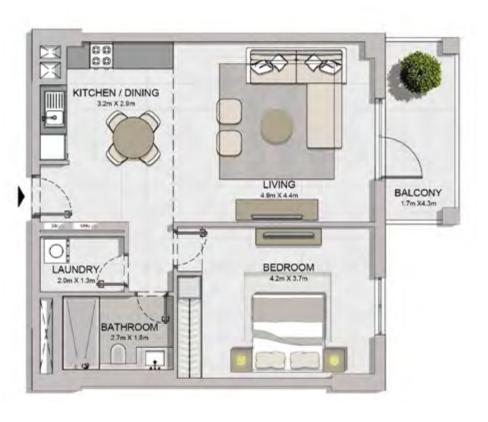

LEVEL 4

LEVEL 3

LEVEL 2

KITCHEN / DINING 2.4m X 3.2m

LIVING 4.2m X 4.9m

BALCONY 2.8m X 1.4m

| ι   | UNIT NO. |  |       | SUITE<br>AREA |      | BALCONY<br>AREA |       | TOTAL<br>AREA |  |
|-----|----------|--|-------|---------------|------|-----------------|-------|---------------|--|
|     |          |  | SQM   | SQFT          | SQM  | SQFT            | SQM   | SQFT          |  |
| 210 | 310      |  | 68.83 | 741           | 4.57 | 49              | 73.40 | 790           |  |
| 409 | 509      |  | 68.82 | 741           | 4.57 | 49              | 73.39 | 790           |  |
|     |          |  |       |               |      |                 |       | H             |  |

BATHROOM

| _ |          |       |      |         |      |       |      |        |      |  |  |  |
|---|----------|-------|------|---------|------|-------|------|--------|------|--|--|--|
|   |          | SUITE |      | BALCONY |      | TOTAL |      |        |      |  |  |  |
| ı | UNIT NO. |       | AREA |         | AREA |       | AREA |        |      |  |  |  |
| ı |          |       | SQM  | SQFT    | SQM  | SQFT  | SQM  | SQFT   |      |  |  |  |
|   | 217      | 317   |      | 184.40  | 1985 | 20.45 | 220  | 204.85 | 2205 |  |  |  |

AAAA

KITCHEN 4.0m X 3.1m

000

| UNIT NO. | SUITE<br>AREA |      | BALCONY<br>AREA |      | TOTAL<br>AREA |      |
|----------|---------------|------|-----------------|------|---------------|------|
|          | SQM           | SQFT | SQM             | SQFT | SQM           | SQFT |
| 116      | 184.40        | 1985 | 42.41           | 456  | 226.81        | 2441 |