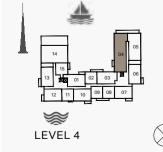

FLOOR PLANS
BUILDING 1

| l   | UNIT NO. |     |       | ITE<br>EA | BALC<br>AR |     |       | TAL<br>EA |
|-----|----------|-----|-------|-----------|------------|-----|-------|-----------|
|     |          | SQM | SQFT  | SQM       | SQFT       | SQM | SQFT  |           |
| 103 | 104      | 203 |       |           |            |     |       | 818       |
| 204 | 303      | 304 | 68.83 | 741       | 7.17       | 77  | 76.00 |           |
| 403 | 503      | 504 |       |           |            |     |       |           |

| UNIT | NO. | SUITE<br>AREA |      |      | CONY | TOTAL<br>AREA |      |
|------|-----|---------------|------|------|------|---------------|------|
|      |     | SQM           | SQFT | SQM  | SQFT | SQM           | SQFT |
| 117  |     | 68.83         | 741  | 8.34 | 90   | 77.17         | 831  |
| 215  | 315 | 68.85         | 741  | 8.44 | 91   | 77.29         | 832  |
| 414  |     | 68.84         | 741  | 8.44 | 91   | 77.28         | 832  |
| 514  |     | 68.83         | 741  | 8.44 | 91   | 77.27         | 832  |

| ı   | UNIT NO. |     |       | SUITE<br>AREA |      | BALCONY<br>AREA |       | TOTAL<br>AREA |  |
|-----|----------|-----|-------|---------------|------|-----------------|-------|---------------|--|
|     |          |     | SQM   | SQFT          | SQM  | SQFT            | SQM   | SQFT          |  |
| 211 | 212      | 311 | 68.83 | 741           | 6.85 | 74              | 75.68 | 815           |  |
| 312 |          |     | 00.03 | 741           | 0.00 |                 |       |               |  |
| 410 | 411      | 510 | 68.82 | 741           | 6.85 | 74              | 75.67 | 815           |  |
| 511 |          |     | 00.02 | 741           | 0.00 | /4              | 13.01 | 013           |  |

LEVEL 4

LEVEL 3

LEVEL 2

KITCHEN / DINING 2.4m X 3.2m

LIVING 4.2m X 4.9m

BALCONY 2.8m X 1.4m

| ι   | UNIT NO. |  |       | SUITE<br>AREA |      | BALCONY<br>AREA |       | TOTAL<br>AREA |  |
|-----|----------|--|-------|---------------|------|-----------------|-------|---------------|--|
|     |          |  | SQM   | SQFT          | SQM  | SQFT            | SQM   | SQFT          |  |
| 210 | 310      |  | 68.83 | 741           | 4.57 | 49              | 73.40 | 790           |  |
| 409 | 509      |  | 68.82 | 741           | 4.57 | 49              | 73.39 | 790           |  |
|     |          |  |       |               |      |                 |       | H             |  |

|  | UNIT NO. |                                           |  | SUITE<br>AREA |      | BALCONY<br>AREA |      | TOTAL<br>AREA |      |
|--|----------|-------------------------------------------|--|---------------|------|-----------------|------|---------------|------|
|  |          |                                           |  | SQM           | SQFT | SQM             | SQFT | SQM           | SQFT |
|  | 207      | 207         307         406           506 |  | 79.27         | 853  | 4.57            | 49   | 83.84         | 902  |
|  | 506      |                                           |  | 19.21         | 000  | 4.37            | 49   | 03.04         |      |

|  | UNIT NO. |     | ).  | SUITE<br>AREA |     | BALCONY<br>AREA |     | TOTAL<br>AREA |     |
|--|----------|-----|-----|---------------|-----|-----------------|-----|---------------|-----|
|  |          |     | SQM | SQFT          | SQM | SQFT            | SQM | SQFT          |     |
|  | 214      | 314 |     | 68.85         | 741 | 8.34            | 90  | 77.19         | 831 |
|  | 413      |     |     | 68.86         | 741 | 8.35            | 90  | 77.21         | 831 |
|  |          |     |     |               |     |                 |     |               |     |