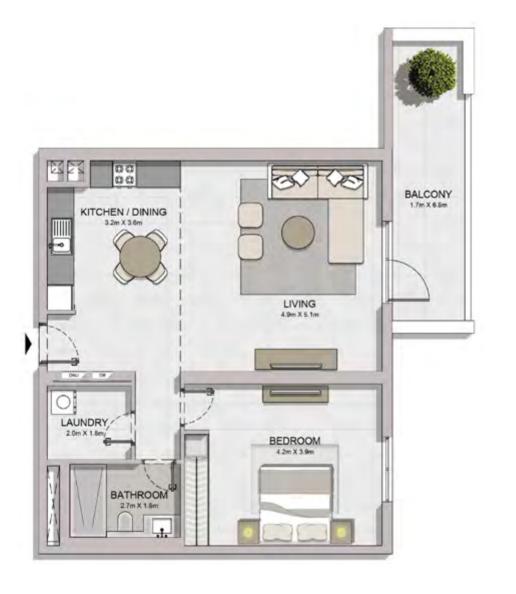

LEVEL 6

LEVEL 5

STORE

FLOOR PLANS
BUILDING 2

| l   | JNIT NO | ).  |       | SUITE<br>AREA |      | BALCONY<br>AREA |       | TOTAL<br>AREA |  |
|-----|---------|-----|-------|---------------|------|-----------------|-------|---------------|--|
|     |         |     | SQM   | SQFT          | SQM  | SQFT            | SQM   | SQFT          |  |
| 102 | 202     | 302 | 68.88 | 741           | 7.17 | 77              | 76.05 | 819           |  |
| 402 | 502     |     | 00.00 | , -7 1        |      | ,,              | 70.00 | 010           |  |
| 104 | 204     | 304 | 69.03 | 743           | 7.08 | 76              | 76.11 | 819           |  |
| 209 | 210     | 309 |       |               |      |                 |       |               |  |
| 310 | 408     | 409 | 68.83 | 741           | 7.17 | 77              | 76.00 | 818           |  |
| 508 | 509     |     |       |               |      |                 |       |               |  |
| 504 |         |     | 69.00 | 743           | 7.08 | 76              | 76.08 | 819           |  |
|     |         |     |       |               |      |                 |       |               |  |

| UNIT NO. | SUITE<br>ARFA |     | BALCONY<br>ARFA |      | TOTAL<br>ARFA |      |
|----------|---------------|-----|-----------------|------|---------------|------|
| UNIT NO. | AREA          |     | AREA            |      | AREA          |      |
|          | SQM SQFT      |     | SQM             | SQFT | SQM           | SQFT |
| 109      | 68.83         | 741 | 32.34           | 348  | 101.17        | 1089 |
| 110      | 68.83         | 741 | 32.29           | 348  | 101.12        | 1088 |

| UNIT NO. | SUITE<br>AREA |      | BALCONY<br>AREA |      | TOTAL<br>AREA |      |
|----------|---------------|------|-----------------|------|---------------|------|
|          | SQM           | SQFT | SQM             | SQFT | SQM           | SQFT |
| 101      | 68.83         | 741  | 8.39            | 90   | 77.22         | 831  |

| UNIT NO. |          | SUITE<br>AREA |      | BALCONY<br>AREA |       | ΓAL<br>EA |
|----------|----------|---------------|------|-----------------|-------|-----------|
|          | SQM SQFT |               | SQM  | SQFT            | SQM   | SQFT      |
| 117      | 81.15    | 873           | 7.08 | 76              | 88.23 | 950       |

| ι       | JNIT NO | ).    | SUITE<br>AREA |      | BALCONY<br>AREA |       | TOTAL<br>AREA |     |
|---------|---------|-------|---------------|------|-----------------|-------|---------------|-----|
|         |         | SQM   | SQFT          | SQM  | SQFT            | SQM   | SQFT          |     |
| 217     | 217 317 |       | 73.52         | 791  | 7.08            | 76    | 80.60         | 868 |
| 415 515 |         | 73.53 | 791           | 7.08 | 76              | 80.61 | 868           |     |