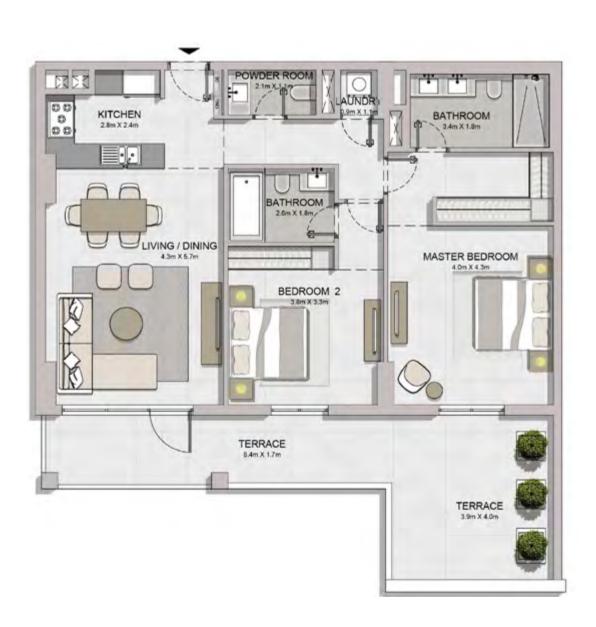

|     | SQM           | SQFT | SQM             | SQFT | SQM           | SQFT |
| 209 | 309     | 408 | 104.33        | 1123 | 8.34            | 90   | 112.67        | 1213 |
| 508 |         |     |               | 1123 | 0.04            | 30   |               |      |
| 213 | 313     | 412 | 104.29        | 1123 | 8.34            | 90   | 112.63        | 1212 |
| 512 |         |     | 104.29        | 1123 | 0.54            | 90   | 112.03        | 1212 |













| UNIT NO. | SUITE<br>AREA |      | BALC<br>AR | CONY | TOTAL<br>AREA |      |
|----------|---------------|------|------------|------|---------------|------|
|          | SQM           | SQFT | SQM        | SQFT | SQM           | SQFT |
| 109      | 104.34        | 1123 | 53.91      | 580  | 158.25        | 1703 |









| UNIT NO. | SUITE<br>AREA |      | BALC<br>AR |      | TOTAL<br>AREA |      |
|----------|---------------|------|------------|------|---------------|------|
|          | SQM           | SQFT | SQM        | SQFT | SQM           | SQFT |
| 113      | 104.29        | 1123 | 33.49      | 360  | 137.78        | 1483 |







| UNIT NO. | SUITE<br>AREA |      | BALC  | CONY | TOTAL<br>AREA |      |
|----------|---------------|------|-------|------|---------------|------|
|          | SQM           | SQFT | SQM   | SQFT | SQM           | SQFT |
| 113      | 104.29        | 1123 | 33.49 | 360  | 137.78        | 1483 |









|          | SUITE<br>AREA |      | BALCONY<br>AREA |      | TOTAL<br>AREA |      |
|----------|---------------|------|-----------------|------|---------------|------