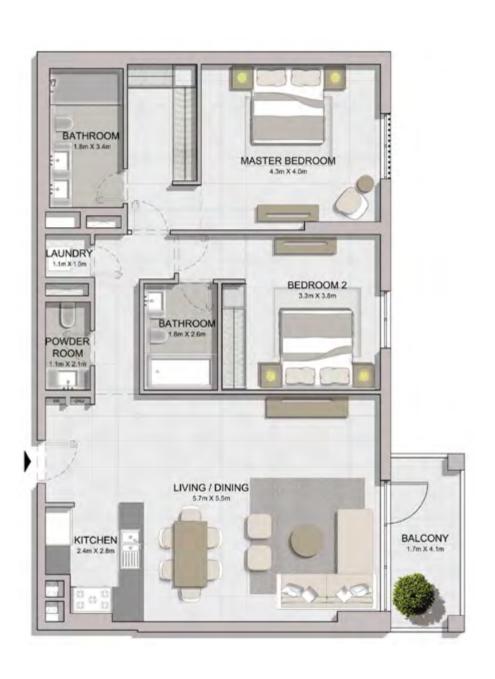

LEVEL 4

LEVEL 3

LEVEL 2

KITCHEN / DINING 2.4m X 3.2m

LIVING 4.2m X 4.9m

BALCONY 2.8m X 1.4m

| ι   | UNIT NO. |  |       | SUITE<br>AREA |      | BALCONY<br>AREA |       | TOTAL<br>AREA |  |
|-----|----------|--|-------|---------------|------|-----------------|-------|---------------|--|
|     |          |  | SQM   | SQFT          | SQM  | SQFT            | SQM   | SQFT          |  |
| 210 | 310      |  | 68.83 | 741           | 4.57 | 49              | 73.40 | 790           |  |
| 409 | 509      |  | 68.82 | 741           | 4.57 | 49              | 73.39 | 790           |  |
|     |          |  |       |               |      |                 |       | H             |  |

AAAA

KITCHEN 4.0m X 3.1m

000

| UNIT NO. | SUITE<br>AREA |      | BALCONY<br>AREA |      | TOTAL<br>AREA |      |
|----------|---------------|------|-----------------|------|---------------|------|
|          | SQM           | SQFT | SQM             | SQFT | SQM           | SQFT |
| 116      | 184.40        | 1985 | 42.41           | 456  | 226.81        | 2441 |