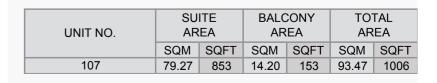

|  | UNIT NO. |                                           |  | SUITE<br>AREA |      | BALCONY<br>AREA |      | TOTAL<br>AREA |      |
|--|----------|-------------------------------------------|--|---------------|------|-----------------|------|---------------|------|
|  |          |                                           |  | SQM           | SQFT | SQM             | SQFT | SQM           | SQFT |
|  | 207      | 207         307         406           506 |  | 79.27         | 853  | 4.57            | 49   | 83.84         | 902  |
|  | 506      |                                           |  | 19.21         | 000  | 4.37            | 49   | 03.04         |      |