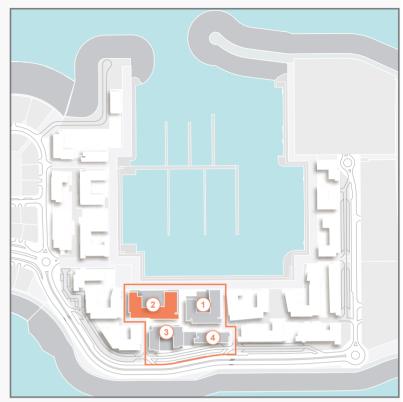

# live for moments that you can't put into words

With winding walkways, lush green terraces and views that dreams are made of, La Rive at Port de La Mer is truly one-of-a-kind. With a world-class marina and hospitality experiences, along with unmatched amenities, this island getaway is perfect for those who enjoy the finer things in life. Choose from a spectacular selection of 1, 2, 3, 4, and 5-bedroom apartments.

FLOOR PLANS
BUILDING 1

| l   | UNIT NO. |     |       | ITE<br>EA | BALC<br>AR |     |       | TAL<br>EA |
|-----|----------|-----|-------|-----------|------------|-----|-------|-----------|
|     |          | SQM | SQFT  | SQM       | SQFT       | SQM | SQFT  |           |
| 103 | 104      | 203 |       |           |            |     |       | 818       |
| 204 | 303      | 304 | 68.83 | 741       | 7.17       | 77  | 76.00 |           |
| 403 | 503      | 504 |       |           |            |     |       |           |