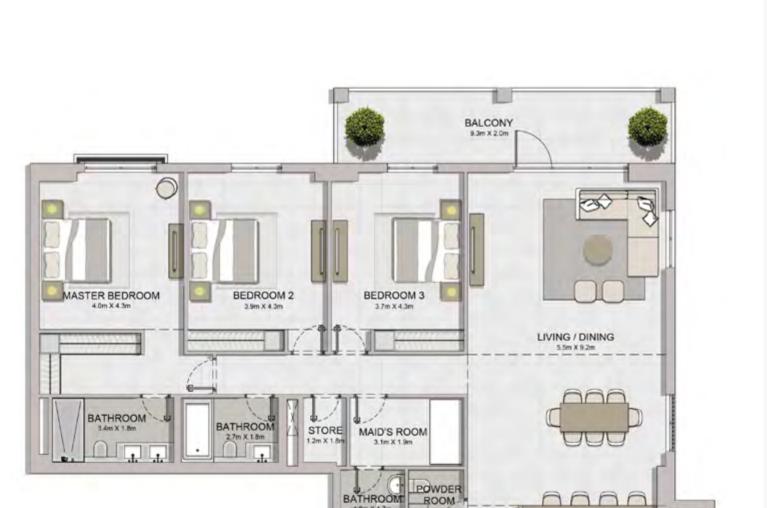

FLOOR PLANS
BUILDING 1

| l   | UNIT NO. |     |       | ITE<br>EA | BALC<br>AR |     |       | TAL<br>EA |
|-----|----------|-----|-------|-----------|------------|-----|-------|-----------|
|     |          | SQM | SQFT  | SQM       | SQFT       | SQM | SQFT  |           |
| 103 | 104      | 203 |       |           |            |     |       | 818       |
| 204 | 303      | 304 | 68.83 | 741       | 7.17       | 77  | 76.00 |           |
| 403 | 503      | 504 |       |           |            |     |       |           |

| UNIT | NO. | SUITE<br>AREA |      |      | CONY | TOTAL<br>AREA |      |
|------|-----|---------------|------|------|------|---------------|------|
|      |     | SQM           | SQFT | SQM  | SQFT | SQM           | SQFT |
| 117  |     | 68.83         | 741  | 8.34 | 90   | 77.17         | 831  |
| 215  | 315 | 68.85         | 741  | 8.44 | 91   | 77.29         | 832  |
| 414  |     | 68.84         | 741  | 8.44 | 91   | 77.28         | 832  |
| 514  |     | 68.83         | 741  | 8.44 | 91   | 77.27         | 832  |

| ı   | UNIT NO. |     |       | SUITE<br>AREA |      | BALCONY<br>AREA |       | TOTAL<br>AREA |  |
|-----|----------|-----|-------|---------------|------|-----------------|-------|---------------|--|
|     |          |     | SQM   | SQFT          | SQM  | SQFT            | SQM   | SQFT          |  |
| 211 | 212      | 311 | 68.83 | 741           | 6.85 | 74              | 75.68 | 815           |  |
| 312 |          |     | 00.03 | 741           | 0.00 |                 |       |               |  |
| 410 | 411      | 510 | 68.82 | 741           | 6.85 | 74              | 75.67 | 815           |  |
| 511 |          |     | 00.02 | 741           | 0.00 | /4              | 13.01 | 013           |  |

LEVEL 4

LEVEL 3

LEVEL 2

KITCHEN / DINING 2.4m X 3.2m

LIVING 4.2m X 4.9m

BALCONY 2.8m X 1.4m

| ι   | UNIT NO. |  |       | SUITE<br>AREA |      | BALCONY<br>AREA |       | TOTAL<br>AREA |  |
|-----|----------|--|-------|---------------|------|-----------------|-------|---------------|--|
|     |          |  | SQM   | SQFT          | SQM  | SQFT            | SQM   | SQFT          |  |
| 210 | 310      |  | 68.83 | 741           | 4.57 | 49              | 73.40 | 790           |  |
| 409 | 509      |  | 68.82 | 741           | 4.57 | 49              | 73.39 | 790           |  |
|     |          |  |       |               |      |                 |       | H             |  |

|  | UNIT NO. |                                           |  | SUITE<br>AREA |      | BALCONY<br>AREA |      | TOTAL<br>AREA |      |
|--|----------|-------------------------------------------|--|---------------|------|-----------------|------|---------------|------|
|  |          |                                           |  | SQM           | SQFT | SQM             | SQFT | SQM           | SQFT |
|  | 207      | 207         307         406           506 |  | 79.27         | 853  | 4.57            | 49   | 83.84         | 902  |
|  | 506      |                                           |  | 19.21         | 000  | 4.37            | 49   | 03.04         |      |

|  | UNIT NO. |     | ).  | SUITE<br>AREA |     | BALCONY<br>AREA |     | TOTAL<br>AREA |     |
|--|----------|-----|-----|---------------|-----|-----------------|-----|---------------|-----|
|  |          |     | SQM | SQFT          | SQM | SQFT            | SQM | SQFT          |     |
|  | 214      | 314 |     | 68.85         | 741 | 8.34            | 90  | 77.19         | 831 |
|  | 413      |     |     | 68.86         | 741 | 8.35            | 90  | 77.21         | 831 |
|  |          |     |     |               |     |                 |     |               |     |

LEVEL 3

| U   | INIT NO |     | SUITE<br>AREA |      | BALCONY<br>AREA |      | TOTAL<br>AREA |      |
|-----|---------|-----|---------------|------|-----------------|------|---------------|------|
|     |         |     | SQM           | SQFT | SQM             | SQFT | SQM           | SQFT |
| 101 | 201     | 301 | 104.41        | 1124 | 8.44            | 91   | 112.85        | 1215 |
| 401 | 501     |     | 104.41        | 1124 | 0.44            | 91   | 112.00        | 1213 |
| 102 | 202     | 302 | 104.19        | 1121 | 8.44            | 91   | 112.63        | 1212 |
| 402 | 502     |     | 104.19        | 1121 | 0.44            | 91   | 112.03        |      |
| 108 |         |     | 104.32        | 1123 | 8.06            | 87   | 112.38        | 1210 |
| 208 | 308     | 407 | 104.32        | 1123 | 8.34            | 90   | 112.66        | 1213 |
| 507 |         |     | 104.32        | 1123 | 0.54            | 90   | 112.00        | 1213 |
| 216 | 316     |     | 104.21        | 1122 | 8.35            | 90   | 112.56        | 1212 |
| 218 | 318     | 416 | 104.61        | 1126 | 8.34            | 90   | 112.95        | 1216 |

| ι   | JNIT NO | ).  | SUITE<br>AREA |      | BALCONY<br>AREA |      | TOTAL<br>AREA |      |
|-----|---------|-----|---------------|------|-----------------|------|---------------|------|
|     |         |     | SQM           | SQFT | SQM             | SQFT | SQM           | SQFT |
| 209 | 309     | 408 | 104.33        | 1123 | 8.34            | 90   | 112.67        | 1213 |
| 508 |         |     |               | 1123 | 0.04            | 30   |               |      |
| 213 | 313     | 412 | 104.29        | 1123 | 8.34            | 90   | 112.63        | 1212 |
| 512 |         |     | 104.29        | 1123 | 0.54            | 90   | 112.03        | 1212 |