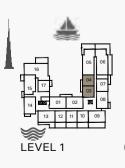

| UNIT  | UNIT NO.           |  |        | SUITE<br>AREA |      | BALCONY<br>AREA |        | TOTAL<br>AREA |  |
|-------|--------------------|--|--------|---------------|------|-----------------|--------|---------------|--|
|       |                    |  |        | SQFT          | SQM  | SQFT            | SQM    | SQFT          |  |
| 201 3 | 201 301 401<br>501 |  | 111.84 | 1204          | 8.39 | 90              | 120.23 | 1204          |  |
| 501   |                    |  | 111.04 | 1204          | 0.59 | 90              | 120.23 | 1294          |  |