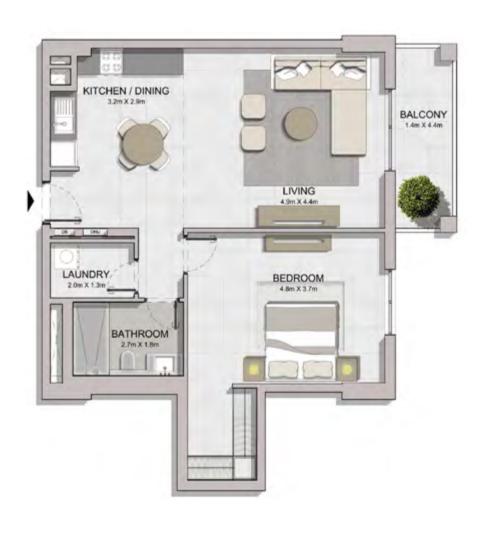

LEVEL 4

LEVEL 3

LEVEL 2

KITCHEN / DINING 2.4m X 3.2m

LIVING 4.2m X 4.9m

BALCONY 2.8m X 1.4m

| ι   | UNIT NO. |  |       | SUITE<br>AREA |      | BALCONY<br>AREA |       | TOTAL<br>AREA |  |
|-----|----------|--|-------|---------------|------|-----------------|-------|---------------|--|
|     |          |  | SQM   | SQFT          | SQM  | SQFT            | SQM   | SQFT          |  |
| 210 | 310      |  | 68.83 | 741           | 4.57 | 49              | 73.40 | 790           |  |
| 409 | 509      |  | 68.82 | 741           | 4.57 | 49              | 73.39 | 790           |  |
|     |          |  |       |               |      |                 |       | H             |  |