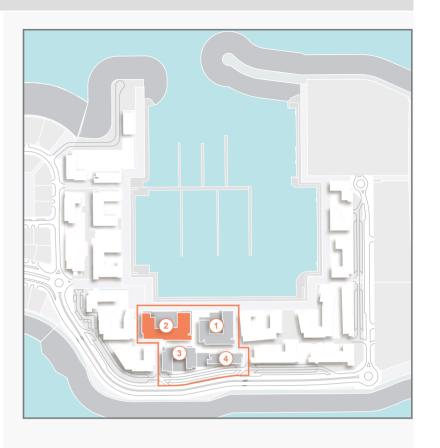

FLOOR PLANS
BUILDING 1

| l   | UNIT NO. |     |       | ITE<br>EA | BALC<br>AR |     |       | TAL<br>EA |
|-----|----------|-----|-------|-----------|------------|-----|-------|-----------|
|     |          | SQM | SQFT  | SQM       | SQFT       | SQM | SQFT  |           |
| 103 | 104      | 203 |       |           |            |     |       | 818       |
| 204 | 303      | 304 | 68.83 | 741       | 7.17       | 77  | 76.00 |           |
| 403 | 503      | 504 |       |           |            |     |       |           |