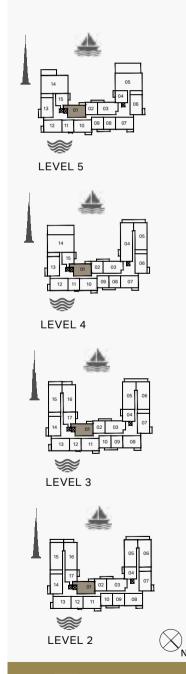

FLOOR PLANS
BUILDING 1

| l   | UNIT NO. |     |       | ITE<br>EA | BALC<br>AR |     |       | TAL<br>EA |
|-----|----------|-----|-------|-----------|------------|-----|-------|-----------|
|     |          | SQM | SQFT  | SQM       | SQFT       | SQM | SQFT  |           |
| 103 | 104      | 203 |       |           |            |     |       | 818       |
| 204 | 303      | 304 | 68.83 | 741       | 7.17       | 77  | 76.00 |           |
| 403 | 503      | 504 |       |           |            |     |       |           |

| UNIT | NO. | SUITE<br>AREA |      |      | CONY | TOTAL<br>AREA |      |
|------|-----|---------------|------|------|------|---------------|------|
|      |     | SQM           | SQFT | SQM  | SQFT | SQM           | SQFT |
| 117  |     | 68.83         | 741  | 8.34 | 90   | 77.17         | 831  |
| 215  | 315 | 68.85         | 741  | 8.44 | 91   | 77.29         | 832  |
| 414  |     | 68.84         | 741  | 8.44 | 91   | 77.28         | 832  |
| 514  |     | 68.83         | 741  | 8.44 | 91   | 77.27         | 832  |

| ı   | UNIT NO. |     |       | SUITE<br>AREA |      | BALCONY<br>AREA |       | TOTAL<br>AREA |  |
|-----|----------|-----|-------|---------------|------|-----------------|-------|---------------|--|
|     |          |     | SQM   | SQFT          | SQM  | SQFT            | SQM   | SQFT          |  |
| 211 | 212      | 311 | 68.83 | 741           | 6.85 | 74              | 75.68 | 815           |  |
| 312 |          |     | 00.03 | 741           | 0.00 |                 |       |               |  |
| 410 | 411      | 510 | 68.82 | 741           | 6.85 | 74              | 75.67 | 815           |  |
| 511 |          |     | 00.02 | 741           | 0.00 | /4              | 13.01 | 013           |  |

LEVEL 4

LEVEL 3

LEVEL 2

KITCHEN / DINING 2.4m X 3.2m

LIVING 4.2m X 4.9m

BALCONY 2.8m X 1.4m

| ι   | UNIT NO. |  |       | SUITE<br>AREA |      | BALCONY<br>AREA |       | TOTAL<br>AREA |  |
|-----|----------|--|-------|---------------|------|-----------------|-------|---------------|--|
|     |          |  | SQM   | SQFT          | SQM  | SQFT            | SQM   | SQFT          |  |
| 210 | 310      |  | 68.83 | 741           | 4.57 | 49              | 73.40 | 790           |  |
| 409 | 509      |  | 68.82 | 741           | 4.57 | 49              | 73.39 | 790           |  |
|     |          |  |       |               |      |                 |       | H             |  |

|  | UNIT NO. |                                           |  | SUITE<br>AREA |      | BALCONY<br>AREA |      | TOTAL<br>AREA |      |
|--|----------|-------------------------------------------|--|---------------|------|-----------------|------|---------------|------|
|  |          |                                           |  | SQM           | SQFT | SQM             | SQFT | SQM           | SQFT |
|  | 207      | 207         307         406           506 |  | 79.27         | 853  | 4.57            | 49   | 83.84         | 902  |
|  | 506      |                                           |  | 19.21         | 000  | 4.37            | 49   | 03.04         |      |

|  | UNIT NO. |     | ).  | SUITE<br>AREA |     | BALCONY<br>AREA |     | TOTAL<br>AREA |     |
|--|----------|-----|-----|---------------|-----|-----------------|-----|---------------|-----|
|  |          |     | SQM | SQFT          | SQM | SQFT            | SQM | SQFT          |     |
|  | 214      | 314 |     | 68.85         | 741 | 8.34            | 90  | 77.19         | 831 |
|  | 413      |     |     | 68.86         | 741 | 8.35            | 90  | 77.21         | 831 |
|  |          |     |     |               |     |                 |     |               |     |

LEVEL 3

| U   | INIT NO |     | SUITE<br>AREA |      | BALCONY<br>AREA |      | TOTAL<br>AREA |      |
|-----|---------|-----|---------------|------|-----------------|------|---------------|------|
|     |         |     | SQM           | SQFT | SQM             | SQFT | SQM           | SQFT |
| 101 | 201     | 301 | 104.41        | 1124 | 8.44            | 91   | 112.85        | 1215 |
| 401 | 501     |     | 104.41        | 1124 | 0.44            | 91   | 112.00        | 1213 |
| 102 | 202     | 302 | 104.19        | 1121 | 8.44            | 91   | 112.63        | 1212 |
| 402 | 502     |     | 104.19        | 1121 | 0.44            | 91   | 112.03        |      |
| 108 |         |     | 104.32        | 1123 | 8.06            | 87   | 112.38        | 1210 |
| 208 | 308     | 407 | 104.32        | 1123 | 8.34            | 90   | 112.66        | 1213 |
| 507 |         |     | 104.32        | 1123 | 0.54            | 90   | 112.00        | 1213 |
| 216 | 316     |     | 104.21        | 1122 | 8.35            | 90   | 112.56        | 1212 |
| 218 | 318     | 416 | 104.61        | 1126 | 8.34            | 90   | 112.95        | 1216 |

| ι   | JNIT NO | ).  | SUITE<br>AREA |      | BALCONY<br>AREA |      | TOTAL<br>AREA |      |
|-----|---------|-----|---------------|------|-----------------|------|---------------|------|
|     |         |     | SQM           | SQFT | SQM             | SQFT | SQM           | SQFT |
| 209 | 309     | 408 | 104.33        | 1123 | 8.34            | 90   | 112.67        | 1213 |
| 508 |         |     |               | 1123 | 0.04            | 30   |               |      |
| 213 | 313     | 412 | 104.29        | 1123 | 8.34            | 90   | 112.63        | 1212 |
| 512 |         |     | 104.29        | 1123 | 0.54            | 90   | 112.03        | 1212 |