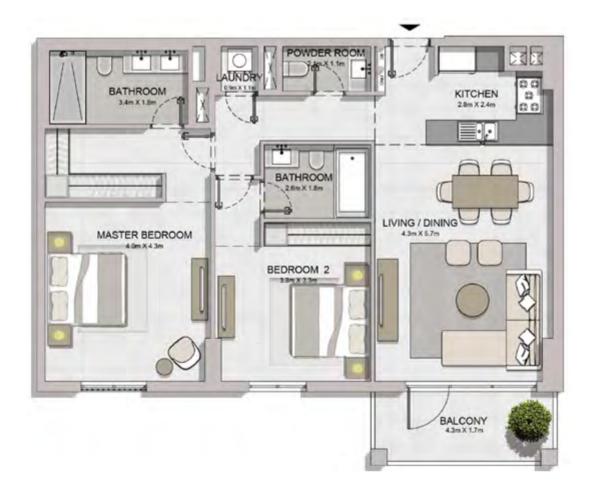

FLOOR PLANS
BUILDING 1

| l   | UNIT NO. |     |       | ITE<br>EA | BALC<br>AR |     |       | TAL<br>EA |
|-----|----------|-----|-------|-----------|------------|-----|-------|-----------|
|     |          | SQM | SQFT  | SQM       | SQFT       | SQM | SQFT  |           |
| 103 | 104      | 203 |       |           |            |     |       | 818       |
| 204 | 303      | 304 | 68.83 | 741       | 7.17       | 77  | 76.00 |           |
| 403 | 503      | 504 |       |           |            |     |       |           |