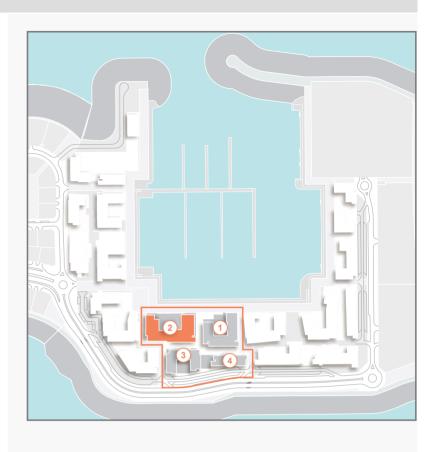

## travel around the city and beyond with ease

Port de La Mer can be reached by road and sea, meaning residents can take in the spectacular coastline at their leisure, be at one of the city's famous shopping malls in minutes or be boarding a flight to more than 240 destinations in next to no time. Residences at Port de La Mer are within 10-minutes from La Mer and City Walk, a lifestyle destination by Meraas, with great road links to the city's two airports.

- 5 min La Mer by Meraas
- 10 mins City Walk by Meraas
- 15 min Dubai International Airport
- 45 min Al Maktoum International Airport