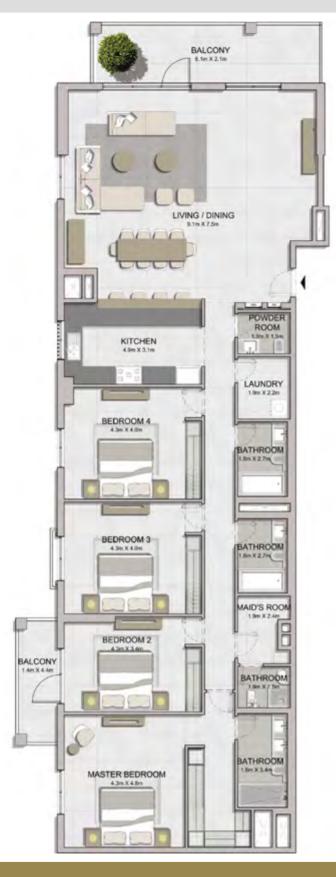

# live for moments that you can't put into words

With winding walkways, lush green terraces and views that dreams are made of, La Rive at Port de La Mer is truly one-of-a-kind. With a world-class marina and hospitality experiences, along with unmatched amenities, this island getaway is perfect for those who enjoy the finer things in life. Choose from a spectacular selection of 1, 2, 3, 4, and 5-bedroom apartments.

LEVEL 4

LEVEL 3

LEVEL 2

KITCHEN / DINING 2.4m X 3.2m

LIVING 4.2m X 4.9m

BALCONY 2.8m X 1.4m

| ι   | UNIT NO. |  |       | SUITE<br>AREA |      | BALCONY<br>AREA |       | TOTAL<br>AREA |  |
|-----|----------|--|-------|---------------|------|-----------------|-------|---------------|--|
|     |          |  | SQM   | SQFT          | SQM  | SQFT            | SQM   | SQFT          |  |
| 210 | 310      |  | 68.83 | 741           | 4.57 | 49              | 73.40 | 790           |  |
| 409 | 509      |  | 68.82 | 741           | 4.57 | 49              | 73.39 | 790           |  |
|     |          |  |       |               |      |                 |       | H             |  |

AAAA

KITCHEN 4.0m X 3.1m

000

| UNIT NO. | SUITE<br>AREA |      | BALCONY<br>AREA |      | TOTAL<br>AREA |      |
|----------|---------------|------|-----------------|------|---------------|------|
|          | SQM           | SQFT | SQM             | SQFT | SQM           | SQFT |
| 116      | 184.40        | 1985 | 42.41           | 456  | 226.81        | 2441 |