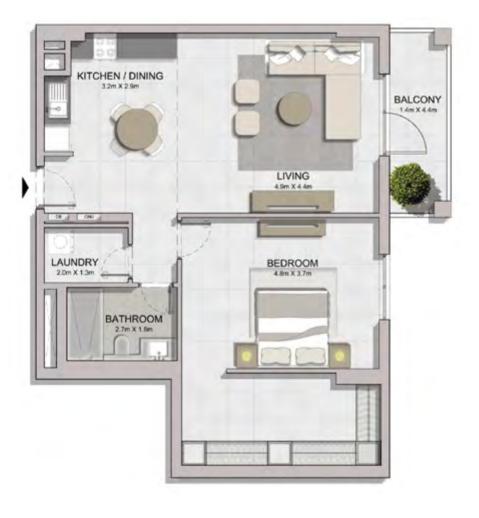

FLOOR PLANS
BUILDING 1

| l   | UNIT NO. |     |       | ITE<br>EA | BALC<br>AR |     |       | TAL<br>EA |
|-----|----------|-----|-------|-----------|------------|-----|-------|-----------|
|     |          | SQM | SQFT  | SQM       | SQFT       | SQM | SQFT  |           |
| 103 | 104      | 203 |       |           |            |     |       | 818       |
| 204 | 303      | 304 | 68.83 | 741       | 7.17       | 77  | 76.00 |           |
| 403 | 503      | 504 |       |           |            |     |       |           |

LEVEL 6

LEVEL 5

STORE

FLOOR PLANS
BUILDING 2

| l   | JNIT NO | ).  |       | SUITE<br>AREA |      | BALCONY<br>AREA |       | TOTAL<br>AREA |  |
|-----|---------|-----|-------|---------------|------|-----------------|-------|---------------|--|
|     |         |     | SQM   | SQFT          | SQM  | SQFT            | SQM   | SQFT          |  |
| 102 | 202     | 302 | 68.88 | 741           | 7.17 | 77              | 76.05 | 819           |  |
| 402 | 502     |     | 00.00 | , -7 1        |      | ,,              | 70.00 | 010           |  |
| 104 | 204     | 304 | 69.03 | 743           | 7.08 | 76              | 76.11 | 819           |  |
| 209 | 210     | 309 |       |               |      |                 |       |               |  |
| 310 | 408     | 409 | 68.83 | 741           | 7.17 | 77              | 76.00 | 818           |  |
| 508 | 509     |     |       |               |      |                 |       |               |  |
| 504 |         |     | 69.00 | 743           | 7.08 | 76              | 76.08 | 819           |  |
|     |         |     |       |               |      |                 |       |               |  |