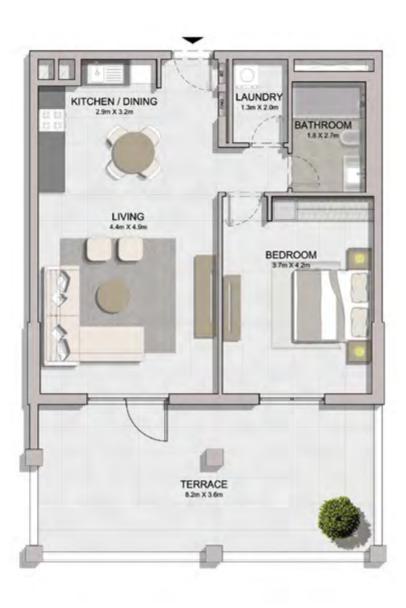

LEVEL 4

LEVEL 3

LEVEL 2

KITCHEN / DINING 2.4m X 3.2m

LIVING 4.2m X 4.9m

BALCONY 2.8m X 1.4m

| ι   | UNIT NO. |  |       | SUITE<br>AREA |      | BALCONY<br>AREA |       | TOTAL<br>AREA |  |
|-----|----------|--|-------|---------------|------|-----------------|-------|---------------|--|
|     |          |  | SQM   | SQFT          | SQM  | SQFT            | SQM   | SQFT          |  |
| 210 | 310      |  | 68.83 | 741           | 4.57 | 49              | 73.40 | 790           |  |
| 409 | 509      |  | 68.82 | 741           | 4.57 | 49              | 73.39 | 790           |  |
|     |          |  |       |               |      |                 |       | H             |  |