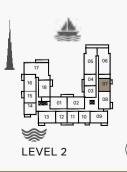

LEVEL 4

LEVEL 3

LEVEL 2

KITCHEN / DINING 2.4m X 3.2m

LIVING 4.2m X 4.9m

BALCONY 2.8m X 1.4m

| ι   | UNIT NO. |  |       | SUITE<br>AREA |      | BALCONY<br>AREA |       | TOTAL<br>AREA |  |
|-----|----------|--|-------|---------------|------|-----------------|-------|---------------|--|
|     |          |  | SQM   | SQFT          | SQM  | SQFT            | SQM   | SQFT          |  |
| 210 | 310      |  | 68.83 | 741           | 4.57 | 49              | 73.40 | 790           |  |
| 409 | 509      |  | 68.82 | 741           | 4.57 | 49              | 73.39 | 790           |  |
|     |          |  |       |               |      |                 |       | H             |  |