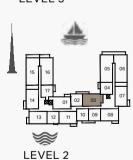

FLOOR PLANS
BUILDING 1

| l   | UNIT NO. |     |       | ITE<br>EA | BALC<br>AR |     |       | TAL<br>EA |
|-----|----------|-----|-------|-----------|------------|-----|-------|-----------|
|     |          | SQM | SQFT  | SQM       | SQFT       | SQM | SQFT  |           |
| 103 | 104      | 203 |       |           |            |     |       | 818       |
| 204 | 303      | 304 | 68.83 | 741       | 7.17       | 77  | 76.00 |           |
| 403 | 503      | 504 |       |           |            |     |       |           |

LEVEL 3

| U   | INIT NO |     | SUITE<br>AREA |      | BALCONY<br>AREA |      | TOTAL<br>AREA |      |
|-----|---------|-----|---------------|------|-----------------|------|---------------|------|
|     |         |     | SQM           | SQFT | SQM             | SQFT | SQM           | SQFT |
| 101 | 201     | 301 | 104.41        | 1124 | 8.44            | 91   | 112.85        | 1215 |
| 401 | 501     |     | 104.41        | 1124 | 0.44            | 91   | 112.00        | 1213 |
| 102 | 202     | 302 | 104.19        | 1121 | 8.44            | 91   | 112.63        | 1212 |
| 402 | 502     |     | 104.19        | 1121 | 0.44            | 91   | 112.03        |      |
| 108 |         |     | 104.32        | 1123 | 8.06            | 87   | 112.38        | 1210 |
| 208 | 308     | 407 | 104.32        | 1123 | 8.34            | 90   | 112.66        | 1213 |
| 507 |         |     | 104.32        | 1123 | 0.54            | 90   | 112.00        | 1213 |
| 216 | 316     |     | 104.21        | 1122 | 8.35            | 90   | 112.56        | 1212 |
| 218 | 318     | 416 | 104.61        | 1126 | 8.34            | 90   | 112.95        | 1216 |