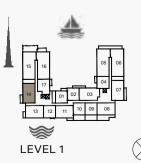

FLOOR PLANS
BUILDING 1

| l   | UNIT NO. |     |       | ITE<br>EA | BALC<br>AR |     |       | TAL<br>EA |
|-----|----------|-----|-------|-----------|------------|-----|-------|-----------|
|     |          | SQM | SQFT  | SQM       | SQFT       | SQM | SQFT  |           |
| 103 | 104      | 203 |       |           |            |     |       | 818       |
| 204 | 303      | 304 | 68.83 | 741       | 7.17       | 77  | 76.00 |           |
| 403 | 503      | 504 |       |           |            |     |       |           |