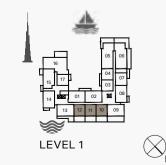

FLOOR PLANS
BUILDING 1

| l   | UNIT NO. |     |       | ITE<br>EA | BALC<br>AR |     |       | TAL<br>EA |
|-----|----------|-----|-------|-----------|------------|-----|-------|-----------|
|     |          | SQM | SQFT  | SQM       | SQFT       | SQM | SQFT  |           |
| 103 | 104      | 203 |       |           |            |     |       | 818       |
| 204 | 303      | 304 | 68.83 | 741       | 7.17       | 77  | 76.00 |           |
| 403 | 503      | 504 |       |           |            |     |       |           |