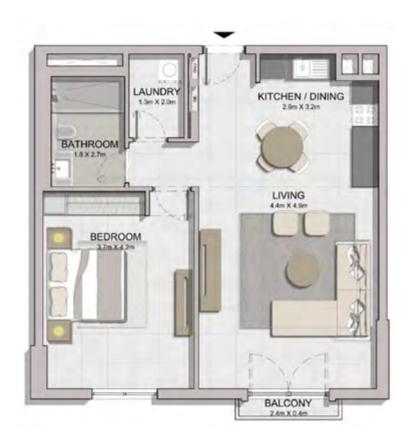

FLOOR PLANS
BUILDING 1

| l   | UNIT NO. |     |       | ITE<br>EA | BALC<br>AR |     |       | TAL<br>EA |
|-----|----------|-----|-------|-----------|------------|-----|-------|-----------|
|     |          | SQM | SQFT  | SQM       | SQFT       | SQM | SQFT  |           |
| 103 | 104      | 203 |       |           |            |     |       | 818       |
| 204 | 303      | 304 | 68.83 | 741       | 7.17       | 77  | 76.00 |           |
| 403 | 503      | 504 |       |           |            |     |       |           |