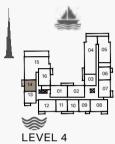

LEVEL 6

LEVEL 5

STORE

FLOOR PLANS
BUILDING 2

| l   | JNIT NO | ).  |       | SUITE<br>AREA |      | BALCONY<br>AREA |       | TOTAL<br>AREA |  |
|-----|---------|-----|-------|---------------|------|-----------------|-------|---------------|--|
|     |         |     | SQM   | SQFT          | SQM  | SQFT            | SQM   | SQFT          |  |
| 102 | 202     | 302 | 68.88 | 741           | 7.17 | 77              | 76.05 | 819           |  |
| 402 | 502     |     | 00.00 | , -7 1        |      | ,,              | 70.00 | 010           |  |
| 104 | 204     | 304 | 69.03 | 743           | 7.08 | 76              | 76.11 | 819           |  |
| 209 | 210     | 309 |       |               |      |                 |       |               |  |
| 310 | 408     | 409 | 68.83 | 741           | 7.17 | 77              | 76.00 | 818           |  |
| 508 | 509     |     |       |               |      |                 |       |               |  |
| 504 |         |     | 69.00 | 743           | 7.08 | 76              | 76.08 | 819           |  |
|     |         |     |       |               |      |                 |       |               |  |

LEVEL 5

LEVEL 4

LEVEL 3

LEVEL 2

| ι   | UNIT NO. |     |         | SUITE<br>AREA |       | BALCONY<br>AREA |        | TOTAL<br>AREA |  |
|-----|----------|-----|---------|---------------|-------|-----------------|--------|---------------|--|
|     |          |     | SQM     | SQFT          | SQM   | SQFT            | SQM    | SQFT          |  |
| 114 | 214      | 314 | 11/1 60 | 1224          | 10.59 | 114             | 125.27 | 1348          |  |
| 413 | 513      |     | 114.00  | 14.68 1234    |       | 114             | 123.21 | 1346          |  |