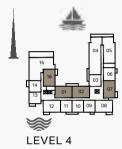

LEVEL 4

LEVEL 3

LEVEL 2

KITCHEN / DINING 2.4m X 3.2m

LIVING 4.2m X 4.9m

BALCONY 2.8m X 1.4m

| ι   | UNIT NO. |  |       | SUITE<br>AREA |      | BALCONY<br>AREA |       | TOTAL<br>AREA |  |
|-----|----------|--|-------|---------------|------|-----------------|-------|---------------|--|
|     |          |  | SQM   | SQFT          | SQM  | SQFT            | SQM   | SQFT          |  |
| 210 | 310      |  | 68.83 | 741           | 4.57 | 49              | 73.40 | 790           |  |
| 409 | 509      |  | 68.82 | 741           | 4.57 | 49              | 73.39 | 790           |  |
|     |          |  |       |               |      |                 |       | H             |  |

|  | UNIT NO. |                                           |  | SUITE<br>AREA |      | BALCONY<br>AREA |      | TOTAL<br>AREA |      |
|--|----------|-------------------------------------------|--|---------------|------|-----------------|------|---------------|------|
|  |          |                                           |  | SQM           | SQFT | SQM             | SQFT | SQM           | SQFT |
|  | 207      | 207         307         406           506 |  | 79.27         | 853  | 4.57            | 49   | 83.84         | 902  |
|  | 506      |                                           |  | 19.21         | 000  | 4.37            | 49   | 03.04         |      |

|  | UNIT NO. |     | ).  | SUITE<br>AREA |     | BALCONY<br>AREA |     | TOTAL<br>AREA |     |
|--|----------|-----|-----|---------------|-----|-----------------|-----|---------------|-----|
|  |          |     | SQM | SQFT          | SQM | SQFT            | SQM | SQFT          |     |
|  | 214      | 314 |     | 68.85         | 741 | 8.34            | 90  | 77.19         | 831 |
|  | 413      |     |     | 68.86         | 741 | 8.35            | 90  | 77.21         | 831 |
|  |          |     |     |               |     |                 |     |               |     |