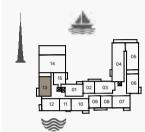

FT            | SQM    | SQFT          |  |
| 208 | 308      | 407 | 104.29 | 1123          | 8.63 | 93              | 112.92 | 1215          |  |
| 507 |          |     | 104.30 | 1123          | 8.63 | 93              | 112.93 | 1215          |  |











| l   | UNIT NO. |     |        | SUITE<br>AREA |      | BALCONY<br>AREA |        | TOTAL<br>AREA |  |
|-----|----------|-----|--------|---------------|------|-----------------|--------|---------------|--|
|     |          |     |        | SQFT          | SQM  | SQFT            | SQM    | SQF1          |  |
| 207 | 307      | 506 | 114.79 | 1235.6        | 7.97 | 86              | 122.76 | 1321.         |  |
| 406 |          |     | 114.78 | 1236          | 7.97 | 86              | 122.75 | 1321          |  |















LEVEL 5



LEVEL 4



LEVEL 3



LEVEL 2







| ι   | UNIT NO. |     |         | SUITE<br>AREA |       | BALCONY<br>AREA |        | TOTAL<br>AREA |  |
|-----|----------|-----|---------|---------------|-------|-----------------|--------|---------------|--|
|     |          |     | SQM     | SQFT          | SQM   | SQFT            | SQM    | SQFT          |  |
| 114 | 214      | 314 | 11/1 60 | 1224          | 10.59 | 114             | 125.27 | 1348          |  |
| 413 | 513      |     | 114.00  | 14.68 1234    |       | 114             | 123.21 | 1346          |  |















| ι       | UNIT NO. |        |        | SUITE<br>AREA |         | BALCONY<br>AREA |        | TOTAL<br>AREA |  |
|---------|----------|--------|--------|---------------|---------|-----------------|--------|---------------