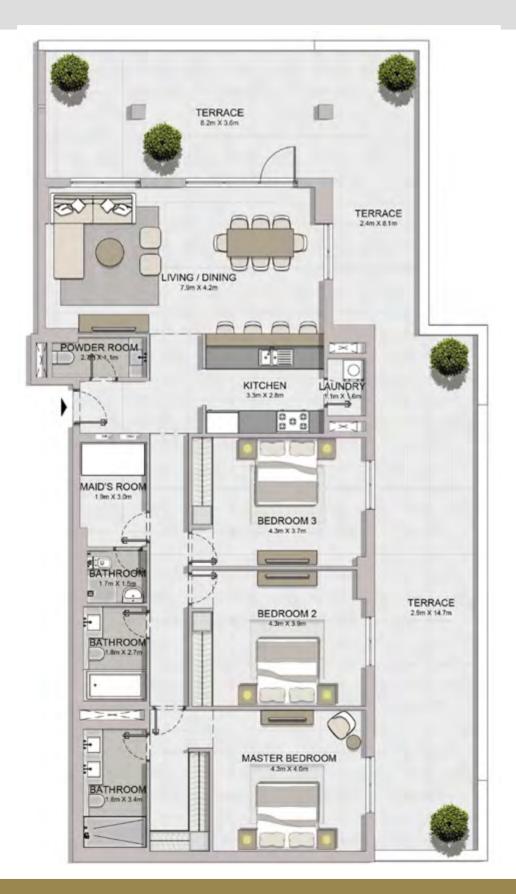

FLOOR PLANS
BUILDING 1

| l   | UNIT NO. |     |       | ITE<br>EA | BALC<br>AR |     |       | TAL<br>EA |
|-----|----------|-----|-------|-----------|------------|-----|-------|-----------|
|     |          | SQM | SQFT  | SQM       | SQFT       | SQM | SQFT  |           |
| 103 | 104      | 203 |       |           |            |     |       | 818       |
| 204 | 303      | 304 | 68.83 | 741       | 7.17       | 77  | 76.00 |           |
| 403 | 503      | 504 |       |           |            |     |       |           |