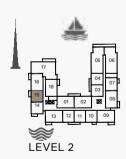

FLOOR PLANS
BUILDING 1

| l   | UNIT NO. |     |       | ITE<br>EA | BALC<br>AR |     |       | TAL<br>EA |
|-----|----------|-----|-------|-----------|------------|-----|-------|-----------|
|     |          | SQM | SQFT  | SQM       | SQFT       | SQM | SQFT  |           |
| 103 | 104      | 203 |       |           |            |     |       | 818       |
| 204 | 303      | 304 | 68.83 | 741       | 7.17       | 77  | 76.00 |           |
| 403 | 503      | 504 |       |           |            |     |       |           |

| UNIT | NO. | SUITE<br>AREA |      |      | CONY | TOTAL<br>AREA |      |
|------|-----|---------------|------|------|------|---------------|------|
|      |     | SQM           | SQFT | SQM  | SQFT | SQM           | SQFT |
| 117  |     | 68.83         | 741  | 8.34 | 90   | 77.17         | 831  |
| 215  | 315 | 68.85         | 741  | 8.44 | 91   | 77.29         | 832  |
| 414  |     | 68.84         | 741  | 8.44 | 91   | 77.28         | 832  |
| 514  |     | 68.83         | 741  | 8.44 | 91   | 77.27         | 832  |

| ı   | UNIT NO. |     |       | SUITE<br>AREA |      | BALCONY<br>AREA |       | TOTAL<br>AREA |  |
|-----|----------|-----|-------|---------------|------|-----------------|-------|---------------|--|
|     |          |     | SQM   | SQFT          | SQM  | SQFT            | SQM   | SQFT          |  |
| 211 | 212      | 311 | 68.83 | 741           | 6.85 | 74              | 75.68 | 815           |  |
| 312 |          |     | 00.03 | 741           | 0.00 |                 |       |               |  |
| 410 | 411      | 510 | 68.82 | 741           | 6.85 | 74              | 75.67 | 815           |  |
| 511 |          |     | 00.02 | 741           | 0.00 | /4              | 13.01 | 013           |  |

LEVEL 4

LEVEL 3

LEVEL 2

KITCHEN / DINING 2.4m X 3.2m

LIVING 4.2m X 4.9m

BALCONY 2.8m X 1.4m

| ι   | UNIT NO. |  |       | SUITE<br>AREA |      | BALCONY<br>AREA |       | TOTAL<br>AREA |  |
|-----|----------|--|-------|---------------|------|-----------------|-------|---------------|--|
|     |          |  | SQM   | SQFT          | SQM  | SQFT            | SQM   | SQFT          |  |
| 210 | 310      |  | 68.83 | 741           | 4.57 | 49              | 73.40 | 790           |  |
| 409 | 509      |  | 68.82 | 741           | 4.57 | 49              | 73.39 | 790           |  |
|     |          |  |       |               |      |                 |       | H             |  |

|  | UNIT NO. |                                           |  | SUITE<br>AREA |      | BALCONY<br>AREA |      | TOTAL<br>AREA |      |
|--|----------|-------------------------------------------|--|---------------|------|-----------------|------|---------------|------|
|  |          |                                           |  | SQM           | SQFT | SQM             | SQFT | SQM           | SQFT |
|  | 207      | 207         307         406           506 |  | 79.27         | 853  | 4.57            | 49   | 83.84         | 902  |
|  | 506      |                                           |  | 19.21         | 000  | 4.37            | 49   | 03.04         |      |

|  | UNIT NO. |     | ).  | SUITE<br>AREA |     | BALCONY<br>AREA |     | TOTAL<br>AREA |     |
|--|----------|-----|-----|---------------|-----|-----------------|-----|---------------|-----|
|  |          |     | SQM | SQFT          | SQM | SQFT            | SQM | SQFT          |     |
|  | 214      | 314 |     | 68.85         | 741 | 8.34            | 90  | 77.19         | 831 |
|  | 413      |     |     | 68.86         | 741 | 8.35            | 90  | 77.21         | 831 |
|  |          |     |     |               |     |                 |     |               |     |

LEVEL 3

| U   | INIT NO |     | SUITE<br>AREA |      | BALCONY<br>AREA |      | TOTAL<br>AREA |      |
|-----|---------|-----|---------------|------|-----------------|------|---------------|------|
|     |         |     | SQM           | SQFT | SQM             | SQFT | SQM           | SQFT |
| 101 | 201     | 301 | 104.41        | 1124 | 8.44            | 91   | 112.85        | 1215 |
| 401 | 501     |     | 104.41        | 1124 | 0.44            | 91   | 112.00        | 1213 |
| 102 | 202     | 302 | 104.19        | 1121 | 8.44            | 91   | 112.63        | 1212 |
| 402 | 502     |     | 104.19        | 1121 | 0.44            | 91   | 112.03        |      |
| 108 |         |     | 104.32        | 1123 | 8.06            | 87   | 112.38        | 1210 |
| 208 | 308     | 407 | 104.32        | 1123 | 8.34            | 90   | 112.66        | 1213 |
| 507 |         |     | 104.32        | 1123 | 0.54            | 90   | 112.00        | 1213 |
| 216 | 316     |     | 104.21        | 1122 | 8.35            | 90   | 112.56        | 1212 |
| 218 | 318     | 416 | 104.61        | 1126 | 8.34            | 90   | 112.95        | 1216 |

| ι   | JNIT NO | ).  | SUITE<br>AREA |      | BALCONY<br>AREA |      | TOTAL<br>AREA |      |
|-----|---------|-----|---------------|------|-----------------|------|---------------|------|
|     |         |     | SQM           | SQFT | SQM             | SQFT | SQM           | SQFT |
| 209 | 309     | 408 | 104.33        | 1123 | 8.34            | 90   | 112.67        | 1213 |
| 508 |         |     |               | 1123 | 0.04            | 30   |               |      |
| 213 | 313     | 412 | 104.29        | 1123 | 8.34            | 90   | 112.63        | 1212 |
| 512 |         |     | 104.29        | 1123 | 0.54            | 90   | 112.03        | 1212 |