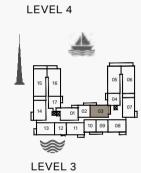

FLOOR PLANS
BUILDING 1

| l   | UNIT NO. |     |       | ITE<br>EA | BALC<br>AR |     |       | TAL<br>EA |
|-----|----------|-----|-------|-----------|------------|-----|-------|-----------|
|     |          | SQM | SQFT  | SQM       | SQFT       | SQM | SQFT  |           |
| 103 | 104      | 203 |       |           |            |     |       | 818       |
| 204 | 303      | 304 | 68.83 | 741       | 7.17       | 77  | 76.00 |           |
| 403 | 503      | 504 |       |           |            |     |       |           |

LEVEL 3

| U   | INIT NO |     | SUITE<br>AREA |      | BALCONY<br>AREA |      | TOTAL<br>AREA |      |
|-----|---------|-----|---------------|------|-----------------|------|---------------|------|
|     |         |     | SQM           | SQFT | SQM             | SQFT | SQM           | SQFT |
| 101 | 201     | 301 | 104.41        | 1124 | 8.44            | 91   | 112.85        | 1215 |
| 401 | 501     |     | 104.41        | 1124 | 0.44            | 91   | 112.00        | 1213 |
| 102 | 202     | 302 | 104.19        | 1121 | 8.44            | 91   | 112.63        | 1212 |
| 402 | 502     |     | 104.19        | 1121 | 0.44            | 91   | 112.03        |      |
| 108 |         |     | 104.32        | 1123 | 8.06            | 87   | 112.38        | 1210 |
| 208 | 308     | 407 | 104.32        | 1123 | 8.34            | 90   | 112.66        | 1213 |
| 507 |         |     | 104.32        | 1123 | 0.54            | 90   | 112.00        | 1213 |
| 216 | 316     |     | 104.21        | 1122 | 8.35            | 90   | 112.56        | 1212 |
| 218 | 318     | 416 | 104.61        | 1126 | 8.34            | 90   | 112.95        | 1216 |