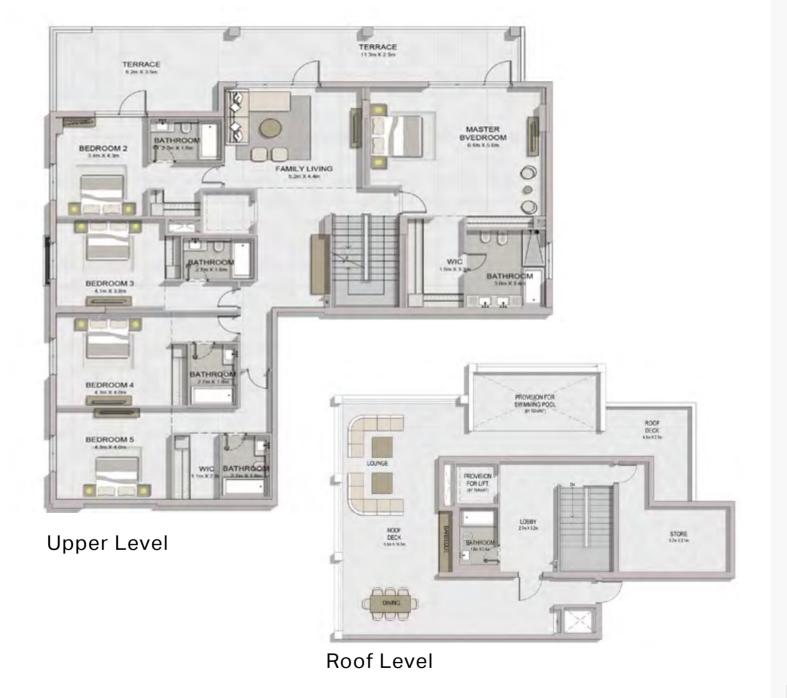

LEVEL 4

LEVEL 3

LEVEL 2

KITCHEN / DINING 2.4m X 3.2m

LIVING 4.2m X 4.9m

BALCONY 2.8m X 1.4m

| ι   | UNIT NO. |  |       | SUITE<br>AREA |      | BALCONY<br>AREA |       | TOTAL<br>AREA |  |
|-----|----------|--|-------|---------------|------|-----------------|-------|---------------|--|
|     |          |  | SQM   | SQFT          | SQM  | SQFT            | SQM   | SQFT          |  |
| 210 | 310      |  | 68.83 | 741           | 4.57 | 49              | 73.40 | 790           |  |
| 409 | 509      |  | 68.82 | 741           | 4.57 | 49              | 73.39 | 790           |  |
|     |          |  |       |               |      |                 |       | H             |  |