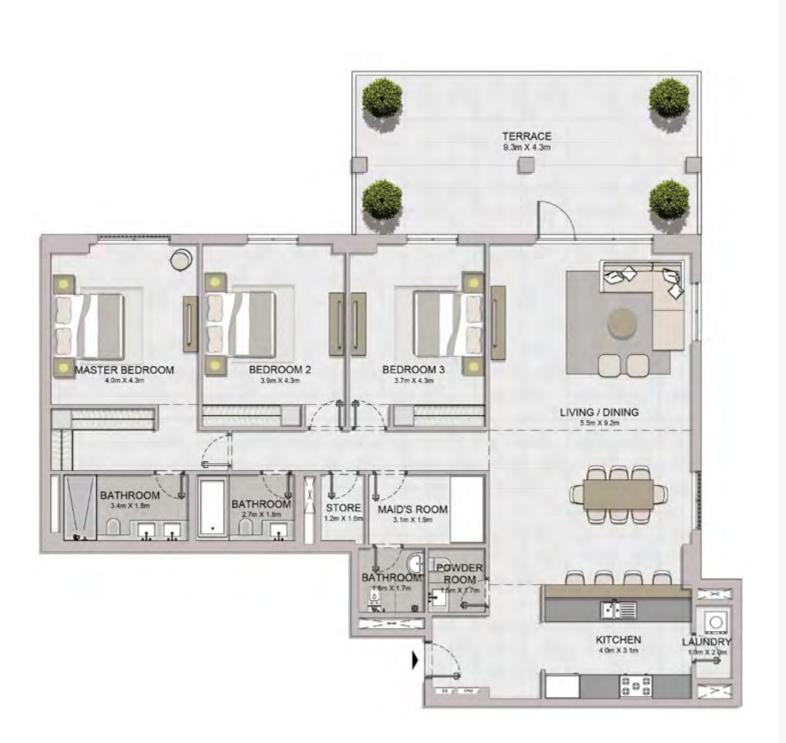

FLOOR PLANS
BUILDING 1

| l   | UNIT NO. |     |       | ITE<br>EA | BALC<br>AR |     |       | TAL<br>EA |
|-----|----------|-----|-------|-----------|------------|-----|-------|-----------|
|     |          | SQM | SQFT  | SQM       | SQFT       | SQM | SQFT  |           |
| 103 | 104      | 203 |       |           |            |     |       | 818       |
| 204 | 303      | 304 | 68.83 | 741       | 7.17       | 77  | 76.00 |           |
| 403 | 503      | 504 |       |           |            |     |       |           |

| UNIT | NO. | SUITE<br>AREA |      |      | CONY | TOTAL<br>AREA |      |
|------|-----|---------------|------|------|------|---------------|------|
|      |     | SQM           | SQFT | SQM  | SQFT | SQM           | SQFT |
| 117  |     | 68.83         | 741  | 8.34 | 90   | 77.17         | 831  |
| 215  | 315 | 68.85         | 741  | 8.44 | 91   | 77.29         | 832  |
| 414  |     | 68.84         | 741  | 8.44 | 91   | 77.28         | 832  |
| 514  |     | 68.83         | 741  | 8.44 | 91   | 77.27         | 832  |

| ı   | UNIT NO. |     |       | SUITE<br>AREA |      | BALCONY<br>AREA |       | TOTAL<br>AREA |  |
|-----|----------|-----|-------|---------------|------|-----------------|-------|---------------|--|
|     |          |     | SQM   | SQFT          | SQM  | SQFT            | SQM   | SQFT          |  |
| 211 | 212      | 311 | 68.83 | 741           | 6.85 | 74              | 75.68 | 815           |  |
| 312 |          |     | 00.03 | 741           | 0.00 |                 |       |               |  |
| 410 | 411      | 510 | 68.82 | 741           | 6.85 | 74              | 75.67 | 815           |  |
| 511 |          |     | 00.02 | 741           | 0.00 | /4              | 13.01 | 013           |  |

LEVEL 4

LEVEL 3

LEVEL 2

KITCHEN / DINING 2.4m X 3.2m

LIVING 4.2m X 4.9m

BALCONY 2.8m X 1.4m

| ι   | UNIT NO. |  |       | SUITE<br>AREA |      | BALCONY<br>AREA |       | TOTAL<br>AREA |  |
|-----|----------|--|-------|---------------|------|-----------------|-------|---------------|--|
|     |          |  | SQM   | SQFT          | SQM  | SQFT            | SQM   | SQFT          |  |
| 210 | 310      |  | 68.83 | 741           | 4.57 | 49              | 73.40 | 790           |  |
| 409 | 509      |  | 68.82 | 741           | 4.57 | 49              | 73.39 | 790           |  |
|     |          |  |       |               |      |                 |       | H             |  |

|  | UNIT NO. |                                           |  | SUITE<br>AREA |      | BALCONY<br>AREA |      | TOTAL<br>AREA |      |
|--|----------|-------------------------------------------|--|---------------|------|-----------------|------|---------------|------|
|  |          |                                           |  | SQM           | SQFT | SQM             | SQFT | SQM           | SQFT |
|  | 207      | 207         307         406           506 |  | 79.27         | 853  | 4.57            | 49   | 83.84         | 902  |
|  | 506      |                                           |  | 19.21         | 000  | 4.37            | 49   | 03.04         |      |

|  | UNIT NO. |     | ).  | SUITE<br>AREA |     | BALCONY<br>AREA |     | TOTAL<br>AREA |     |
|--|----------|-----|-----|---------------|-----|-----------------|-----|---------------|-----|
|  |          |     | SQM | SQFT          | SQM | SQFT            | SQM | SQFT          |     |
|  | 214      | 314 |     | 68.85         | 741 | 8.34            | 90  | 77.19         | 831 |
|  | 413      |     |     | 68.86         | 741 | 8.35            | 90  | 77.21         | 831 |
|  |          |     |     |               |     |                 |     |               |     |

LEVEL 3

| U   | INIT NO |     | SUITE<br>AREA |      | BALCONY<br>AREA |      | TOTAL<br>AREA |      |
|-----|---------|-----|---------------|------|-----------------|------|---------------|------|
|     |         |     | SQM           | SQFT | SQM             | SQFT | SQM           | SQFT |
| 101 | 201     | 301 | 104.41        | 1124 | 8.44            | 91   | 112.85        | 1215 |
| 401 | 501     |     | 104.41        | 1124 | 0.44            | 91   | 112.00        | 1213 |
| 102 | 202     | 302 | 104.19        | 1121 | 8.44            | 91   | 112.63        | 1212 |
| 402 | 502     |     | 104.19        | 1121 | 0.44            | 91   | 112.03        |      |
| 108 |         |     | 104.32        | 1123 | 8.06            | 87   | 112.38        | 1210 |
| 208 | 308     | 407 | 104.32        | 1123 | 8.34            | 90   | 112.66        | 1213 |
| 507 |         |     | 104.32        | 1123 | 0.54            | 90   | 112.00        | 1213 |
| 216 | 316     |     | 104.21        | 1122 | 8.35            | 90   | 112.56        | 1212 |
| 218 | 318     | 416 | 104.61        | 1126 | 8.34            | 90   | 112.95        | 1216 |

| ι   | JNIT NO | ).  | SUITE<br>AREA |      | BALCONY<br>AREA |      | TOTAL<br>AREA |      |
|-----|---------|-----|---------------|------|-----------------|------|---------------|------|
|     |         |     | SQM           | SQFT | SQM             | SQFT | SQM           | SQFT |
| 209 | 309     | 408 | 104.33        | 1123 | 8.34            | 90   | 112.67        | 1213 |
| 508 |         |     |               | 1123 | 0.04            | 30   |               |      |
| 213 | 313     | 412 | 104.29        | 1123 | 8.34            | 90   | 112.63        | 1212 |
| 512 |         |     | 104.29        | 1123 | 0.54            | 90   | 112.03        | 1212 |