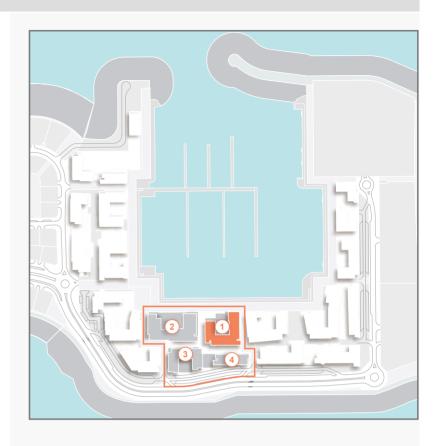

FLOOR PLANS
BUILDING 1

| l   | UNIT NO. |     |       | ITE<br>EA | BALC<br>AR |     |       | TAL<br>EA |
|-----|----------|-----|-------|-----------|------------|-----|-------|-----------|
|     |          | SQM | SQFT  | SQM       | SQFT       | SQM | SQFT  |           |
| 103 | 104      | 203 |       |           |            |     |       | 818       |
| 204 | 303      | 304 | 68.83 | 741       | 7.17       | 77  | 76.00 |           |
| 403 | 503      | 504 |       |           |            |     |       |           |