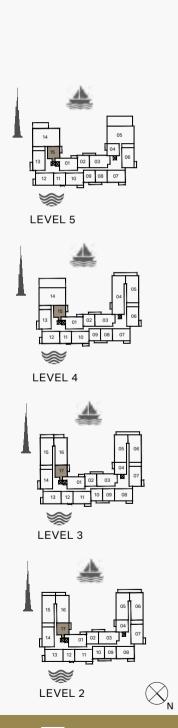

FLOOR PLANS
BUILDING 1

| l   | UNIT NO. |     |       | ITE<br>EA | BALC<br>AR |     |       | TAL<br>EA |
|-----|----------|-----|-------|-----------|------------|-----|-------|-----------|
|     |          | SQM | SQFT  | SQM       | SQFT       | SQM | SQFT  |           |
| 103 | 104      | 203 |       |           |            |     |       | 818       |
| 204 | 303      | 304 | 68.83 | 741       | 7.17       | 77  | 76.00 |           |
| 403 | 503      | 504 |       |           |            |     |       |           |