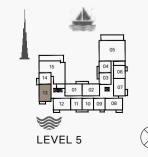

LEVEL 6

LEVEL 5

STORE

FLOOR PLANS
BUILDING 2

| l   | JNIT NO | ).  |       | SUITE<br>AREA |      | BALCONY<br>AREA |       | TOTAL<br>AREA |  |
|-----|---------|-----|-------|---------------|------|-----------------|-------|---------------|--|
|     |         |     | SQM   | SQFT          | SQM  | SQFT            | SQM   | SQFT          |  |
| 102 | 202     | 302 | 68.88 | 741           | 7.17 | 77              | 76.05 | 819           |  |
| 402 | 502     |     | 00.00 | , -7 1        |      | ,,              | 70.00 | 010           |  |
| 104 | 204     | 304 | 69.03 | 743           | 7.08 | 76              | 76.11 | 819           |  |
| 209 | 210     | 309 |       |               |      |                 |       |               |  |
| 310 | 408     | 409 | 68.83 | 741           | 7.17 | 77              | 76.00 | 818           |  |
| 508 | 509     |     |       |               |      |                 |       |               |  |
| 504 |         |     | 69.00 | 743           | 7.08 | 76              | 76.08 | 819           |  |
|     |         |     |       |               |      |                 |       |               |  |

LEVEL 5

LEVEL 4

LEVEL 3

LEVEL 2

| ι   | UNIT NO. |     |         | SUITE<br>AREA |       | BALCONY<br>AREA |        | TOTAL<br>AREA |  |
|-----|----------|-----|---------|---------------|-------|-----------------|--------|---------------|--|
|     |          |     | SQM     | SQFT          | SQM   | SQFT            | SQM    | SQFT          |  |
| 114 | 214      | 314 | 11/1 60 | 1224          | 10.59 | 114             | 125.27 | 1348          |  |
| 413 | 513      |     | 114.00  | 14.68 1234    |       | 114             | 123.21 | 1346          |  |