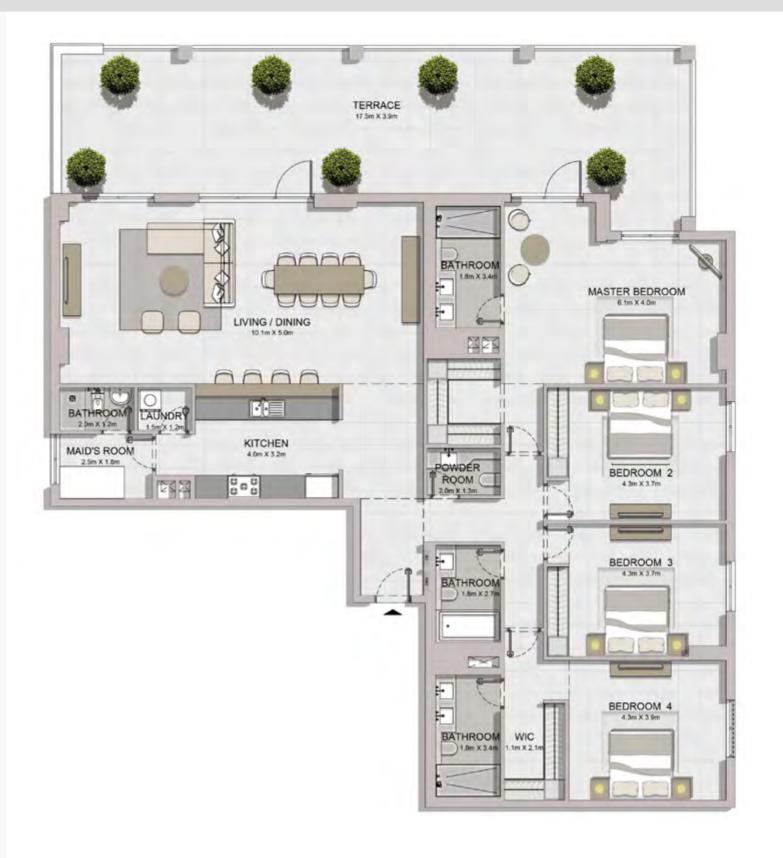

|          | SU     | ITE  | BALCONY |      | TOTAL  |      |  |  |  |
|----------|--------|------|---------|------|--------|------|--|--|--|
| UNIT NO. | AREA   |      | AREA    |      | AREA   |      |  |  |  |
|          | SQM    | SQFT | SQM     | SQFT | SQM    | SQFT |  |  |  |
| 514      | 232.62 | 2504 | 43.20   | 465  | 275.82 | 2969 |  |  |  |

| UNIT NO. | SUITE<br>AREA |      | BALCONY<br>AREA |      | TOTAL<br>AREA |      |
|----------|---------------|------|-----------------|------|---------------|------|
|          | SQM           | SQFT | SQM             | SQFT | SQM           | SQFT |
| 414      | 232.62        | 2504 | 126.57          | 1362 | 359.19        | 3866 |