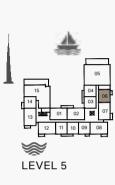

LEVEL 6

LEVEL 5

STORE

FLOOR PLANS
BUILDING 2

| l   | JNIT NO | ).  |       | SUITE<br>AREA |      | BALCONY<br>AREA |       | TOTAL<br>AREA |  |
|-----|---------|-----|-------|---------------|------|-----------------|-------|---------------|--|
|     |         |     | SQM   | SQFT          | SQM  | SQFT            | SQM   | SQFT          |  |
| 102 | 202     | 302 | 68.88 | 741           | 7.17 | 77              | 76.05 | 819           |  |
| 402 | 502     |     | 00.00 | , -7 1        |      | ,,              | 70.00 | 010           |  |
| 104 | 204     | 304 | 69.03 | 743           | 7.08 | 76              | 76.11 | 819           |  |
| 209 | 210     | 309 |       |               |      |                 |       |               |  |
| 310 | 408     | 409 | 68.83 | 741           | 7.17 | 77              | 76.00 | 818           |  |
| 508 | 509     |     |       |               |      |                 |       |               |  |
| 504 |         |     | 69.00 | 743           | 7.08 | 76              | 76.08 | 819           |  |
|     |         |     |       |               |      |                 |       |               |  |