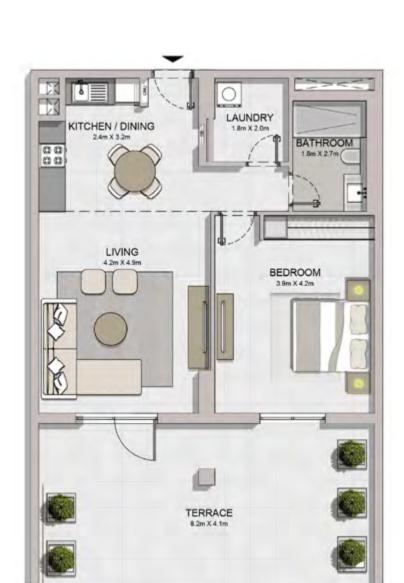

| UNIT NO. | SUITE<br>ARFA |     | BALCONY<br>ARFA |      | TOTAL<br>ARFA |      |
|----------|---------------|-----|-----------------|------|---------------|------|
| UNIT NO. | AREA          |     | AREA            |      | AREA          |      |
|          | SQM SQFT      |     | SQM             | SQFT | SQM           | SQFT |
| 109      | 68.83         | 741 | 32.34           | 348  | 101.17        | 1089 |
| 110      | 68.83         | 741 | 32.29           | 348  | 101.12        | 1088 |