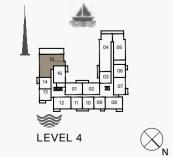

FLOOR PLANS
BUILDING 1

| l   | UNIT NO. |     |       | ITE<br>EA | BALC<br>AR |     |       | TAL<br>EA |
|-----|----------|-----|-------|-----------|------------|-----|-------|-----------|
|     |          | SQM | SQFT  | SQM       | SQFT       | SQM | SQFT  |           |
| 103 | 104      | 203 |       |           |            |     |       | 818       |
| 204 | 303      | 304 | 68.83 | 741       | 7.17       | 77  | 76.00 |           |
| 403 | 503      | 504 |       |           |            |     |       |           |

LEVEL 4

LEVEL 3

LEVEL 2

KITCHEN / DINING 2.4m X 3.2m

LIVING 4.2m X 4.9m

BALCONY 2.8m X 1.4m

| ι   | UNIT NO. |  |       | SUITE<br>AREA |      | BALCONY<br>AREA |       | TOTAL<br>AREA |  |
|-----|----------|--|-------|---------------|------|-----------------|-------|---------------|--|
|     |          |  | SQM   | SQFT          | SQM  | SQFT            | SQM   | SQFT          |  |
| 210 | 310      |  | 68.83 | 741           | 4.57 | 49              | 73.40 | 790           |  |
| 409 | 509      |  | 68.82 | 741           | 4.57 | 49              | 73.39 | 790           |  |
|     |          |  |       |               |      |                 |       | H             |  |