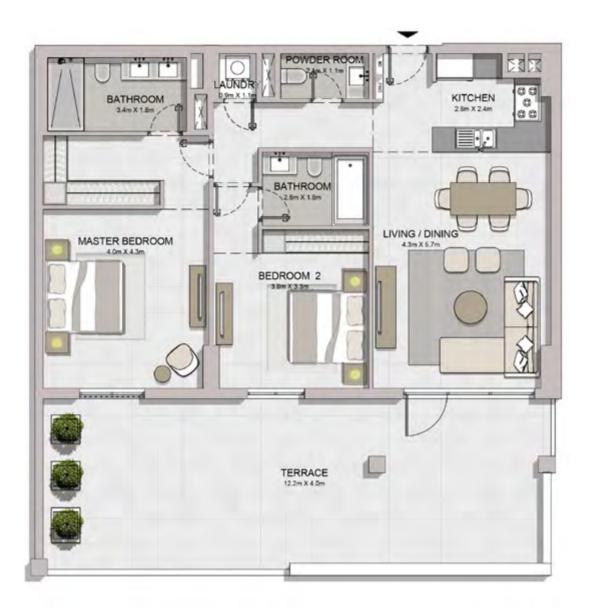

| 112.56        | 1212 |
| 218 | 318     | 416 | 104.61        | 1126 | 8.34            | 90   | 112.95        | 1216 |







| ι   | JNIT NO | ).  | SUITE<br>AREA |      | BALCONY<br>AREA |      | TOTAL<br>AREA |      |
|-----|---------|-----|---------------|------|-----------------|------|---------------|------|
|     |         |     | SQM           | SQFT | SQM             | SQFT | SQM           | SQFT |
| 209 | 309     | 408 | 104.33        | 1123 | 8.34            | 90   | 112.67        | 1213 |
| 508 |         |     |               | 1123 | 0.04            | 30   |               |      |
| 213 | 313     | 412 | 104.29        | 1123 | 8.34            | 90   | 112.63        | 1212 |
| 512 |         |     | 104.29        | 1123 | 0.54            | 90   | 112.03        | 1212 |













| UNIT NO. | SUITE<br>AREA |      | BALC<br>AR | CONY | TOTAL<br>AREA |      |
|----------|---------------|------|------------|------|---------------|------|
|          | SQM           | SQFT | SQM        | SQFT | SQM           | SQFT |
| 109      | 104.34        | 1123 | 53.91      | 580  | 158.25        | 1703 |









| UNIT NO. | SUITE<br>AREA |      | BALC<br>AR |      | TOTAL<br>AREA |      |
|----------|---------------|------|------------|------|---------------|------|
|          | SQM           | SQFT | SQM        | SQFT | SQM           | SQFT |
| 113      | 104.29        | 1123 | 33.49      | 360  | 137.78        | 1483 |







| UNIT NO. | SUITE<br>AREA |      | BALC  | CONY | TOTAL<br>AREA |      |
|----------|---------------|------|-------|------|---------------|------