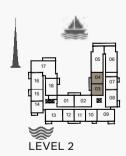

LEVEL 5

LEVEL 4

LEVEL 3

LEVEL 2

| ι   | UNIT NO. |     |         | SUITE<br>AREA |       | BALCONY<br>AREA |        | TOTAL<br>AREA |  |
|-----|----------|-----|---------|---------------|-------|-----------------|--------|---------------|--|
|     |          |     | SQM     | SQFT          | SQM   | SQFT            | SQM    | SQFT          |  |
| 114 | 214      | 314 | 11/1 60 | 1224          | 10.59 | 114             | 125.27 | 1348          |  |
| 413 | 513      |     | 114.00  | 14.68 1234    |       | 114             | 123.21 | 1346          |  |