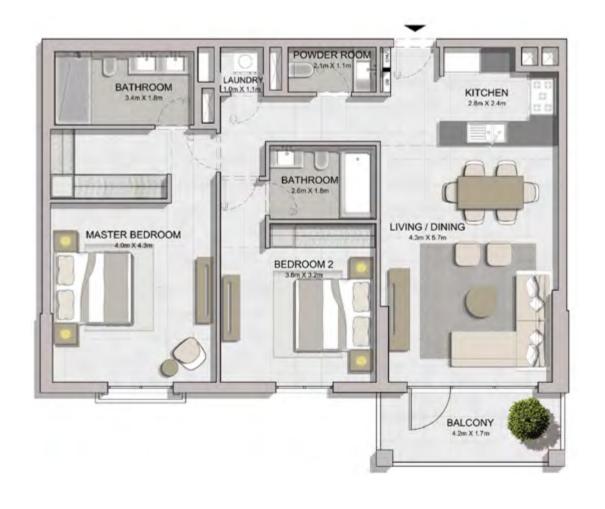

FLOOR PLANS
BUILDING 1

| l   | UNIT NO. |     |       | ITE<br>EA | BALC<br>AR |     |       | TAL<br>EA |
|-----|----------|-----|-------|-----------|------------|-----|-------|-----------|
|     |          | SQM | SQFT  | SQM       | SQFT       | SQM | SQFT  |           |
| 103 | 104      | 203 |       |           |            |     |       | 818       |
| 204 | 303      | 304 | 68.83 | 741       | 7.17       | 77  | 76.00 |           |
| 403 | 503      | 504 |       |           |            |     |       |           |