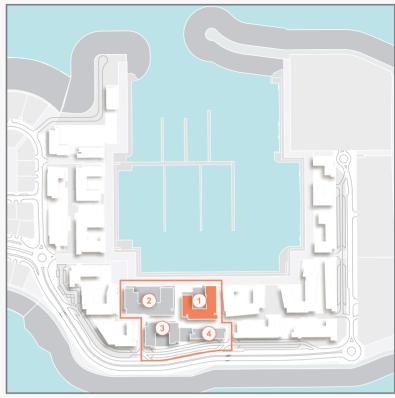

## travel around the city and beyond with ease

Port de La Mer can be reached by road and sea, meaning residents can take in the spectacular coastline at their leisure, be at one of the city's famous shopping malls in minutes or be boarding a flight to more than 240 destinations in next to no time. Residences at Port de La Mer are within 10-minutes from La Mer and City Walk, a lifestyle destination by Meraas, with great road links to the city's two airports.

- 5 min La Mer by Meraas
- 10 mins City Walk by Meraas
- 15 min Dubai International Airport
- 45 min Al Maktoum International Airport