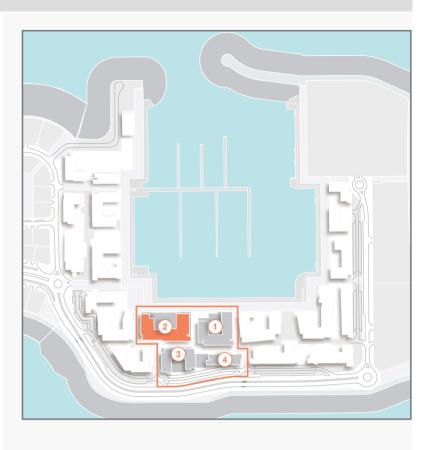

FLOOR PLANS
BUILDING 1

| l   | UNIT NO. |     |       | ITE<br>EA | BALC<br>AR |     |       | TAL<br>EA |
|-----|----------|-----|-------|-----------|------------|-----|-------|-----------|
|     |          | SQM | SQFT  | SQM       | SQFT       | SQM | SQFT  |           |
| 103 | 104      | 203 |       |           |            |     |       | 818       |
| 204 | 303      | 304 | 68.83 | 741       | 7.17       | 77  | 76.00 |           |
| 403 | 503      | 504 |       |           |            |     |       |           |