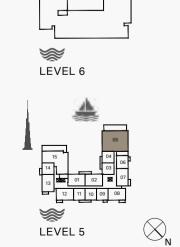

LEVEL 4

LEVEL 3

LEVEL 2

KITCHEN / DINING 2.4m X 3.2m

LIVING 4.2m X 4.9m

BALCONY 2.8m X 1.4m

| ι   | UNIT NO. |  |       | SUITE<br>AREA |      | BALCONY<br>AREA |       | TOTAL<br>AREA |  |
|-----|----------|--|-------|---------------|------|-----------------|-------|---------------|--|
|     |          |  | SQM   | SQFT          | SQM  | SQFT            | SQM   | SQFT          |  |
| 210 | 310      |  | 68.83 | 741           | 4.57 | 49              | 73.40 | 790           |  |
| 409 | 509      |  | 68.82 | 741           | 4.57 | 49              | 73.39 | 790           |  |
|     |          |  |       |               |      |                 |       | H             |  |

LEVEL 6

LEVEL 5

STORE

FLOOR PLANS
BUILDING 2

| l   | JNIT NO | ).  |       | SUITE<br>AREA |      | BALCONY<br>AREA |       | TOTAL<br>AREA |  |
|-----|---------|-----|-------|---------------|------|-----------------|-------|---------------|--|
|     |         |     | SQM   | SQFT          | SQM  | SQFT            | SQM   | SQFT          |  |
| 102 | 202     | 302 | 68.88 | 741           | 7.17 | 77              | 76.05 | 819           |  |
| 402 | 502     |     | 00.00 | , -7 1        |      | ,,              | 70.00 | 010           |  |
| 104 | 204     | 304 | 69.03 | 743           | 7.08 | 76              | 76.11 | 819           |  |
| 209 | 210     | 309 |       |               |      |                 |       |               |  |
| 310 | 408     | 409 | 68.83 | 741           | 7.17 | 77              | 76.00 | 818           |  |
| 508 | 509     |     |       |               |      |                 |       |               |  |
| 504 |         |     | 69.00 | 743           | 7.08 | 76              | 76.08 | 819           |  |
|     |         |     |       |               |      |                 |       |               |  |