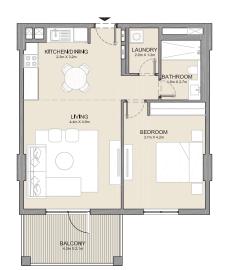

2 BEDROOM APARTMENT TYPE 2
BUILDING 1 - LEVEL 2, 3, 4 & 5

2 BEDROOM **BUILDING 1** 

APARTMENT TYPE 3

LEVEL 1

KITCHEN 2.4m X 2.8m LIVING/DINING 5.0m x 4.2m BATHROOM - 1.8m x 2.7m BEDROOM 2 4.3m X 3.8m MASTER BEDROOM 4.3m X 5.1m BATHROOM 1.8m X 3.4m