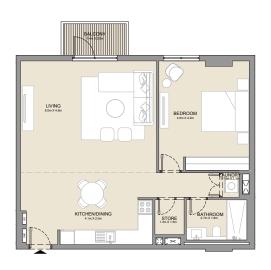

2 BEDROOM APARTMENT TYPE 2
BUILDING 1 - LEVEL 2, 3, 4 & 5

2 BEDROOM **BUILDING 1** 

APARTMENT TYPE 3

LEVEL 1

KITCHEN 2.4m X 2.8m LIVING/DINING 5.0m x 4.2m BATHROOM - 1.8m x 2.7m BEDROOM 2 4.3m X 3.8m MASTER BEDROOM 4.3m X 5.1m BATHROOM 1.8m X 3.4m