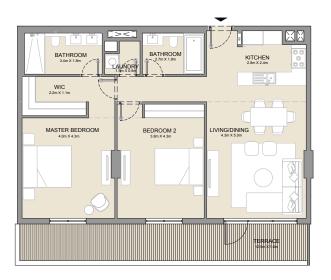

LEVEL 4

LEVEL 2

PORT DE LA MER La Côte 4 BEDROOM BUILDING 4 APARTMENT TYPE 1

LEVEL 5

MASTER BEDROOM 1 BEDROOM 2 LIVING/DINING BATHROOM 1,8m x 3,4m KITCHEN 4,6m x 3,4m POWDER ROOM BEDROOM 3 BATHROOM

| UNIT NO. | SUITE<br>AREA |      | BALCONY<br>AREA |      | TOTAL<br>AREA |      |
|----------|---------------|------|-----------------|------|---------------|------|
|          | SQM           | SQFT | SQM             | SQFT | SQM           | SQFT |
| 501      | 232.50        | 2503 | 85.70           | 922  | 318.20        | 3425 |