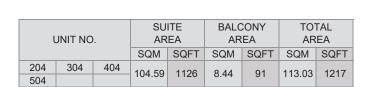

APARTMENT TYPE 4A

| UNIT NO. |     | SUITE<br>AREA |        | BALCONY<br>AREA |       | TOTAL<br>AREA |        |      |
|----------|-----|---------------|--------|-----------------|-------|---------------|--------|------|
|          |     | SQM           | SQFT   | SQM             | SQFT  | SQM           | SQFT   |      |
| 204      | 304 | 404           | 169.34 | 1823            | 15.58 | 168           | 184.92 | 1990 |
| 504      |     |               | 109.34 | 1023            | 15.56 | 100           | 104.92 | 1990 |