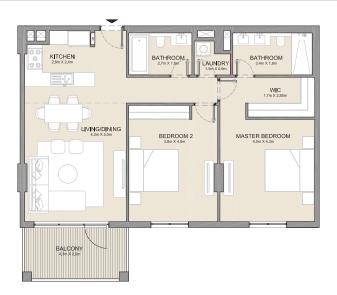

2 BEDROOM APARTMENT TYPE 2
BUILDING 1 - LEVEL 2, 3, 4 & 5

2 BEDROOM **BUILDING 1** 

APARTMENT TYPE 3

LEVEL 1

KITCHEN 2.4m X 2.8m LIVING/DINING 5.0m x 4.2m BATHROOM - 1.8m x 2.7m BEDROOM 2 4.3m X 3.8m MASTER BEDROOM 4.3m X 5.1m BATHROOM 1.8m X 3.4m