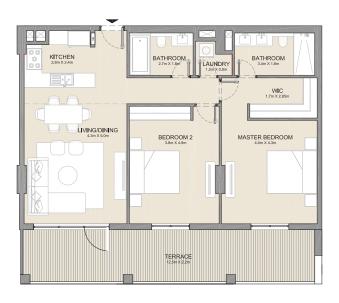

2 BEDROOM APARTMENT TYPE 2
BUILDING 1 - LEVEL 2, 3, 4 & 5

2 BEDROOM **BUILDING 1** 

APARTMENT TYPE 3

LEVEL 1

KITCHEN 2.4m X 2.8m LIVING/DINING 5.0m x 4.2m BATHROOM - 1.8m x 2.7m BEDROOM 2 4.3m X 3.8m MASTER BEDROOM 4.3m X 5.1m BATHROOM 1.8m X 3.4m