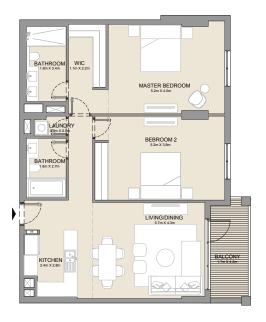

2 BEDROOM APARTMENT TYPE 2
BUILDING 1 - LEVEL 2, 3, 4 & 5

2 BEDROOM **BUILDING 1** 

APARTMENT TYPE 3

LEVEL 1

KITCHEN 2.4m X 2.8m LIVING/DINING 5.0m x 4.2m BATHROOM - 1.8m x 2.7m BEDROOM 2 4.3m X 3.8m MASTER BEDROOM 4.3m X 5.1m BATHROOM 1.8m X 3.4m