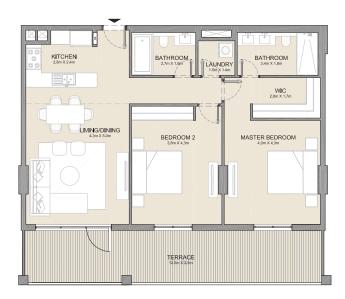

2 BEDROOM APARTMENT TYPE 2
BUILDING 1 - LEVEL 2, 3, 4 & 5

2 BEDROOM **BUILDING 1** 

APARTMENT TYPE 3

LEVEL 1

KITCHEN 2.4m X 2.8m LIVING/DINING 5.0m x 4.2m BATHROOM - 1.8m x 2.7m BEDROOM 2 4.3m X 3.8m MASTER BEDROOM 4.3m X 5.1m BATHROOM 1.8m X 3.4m