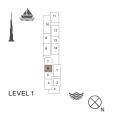

## LA CÔTE BUILDING 1

1 BEDROOM A

APARTMENT TYPE 1 LEVEL 1, 2, 3, 4 & 5

| UNIT NO. |     | SUITE<br>AREA |       | BALCONY<br>AREA |      | TOTAL<br>AREA |       |     |
|----------|-----|---------------|-------|-----------------|------|---------------|-------|-----|
|          |     | SQM           | SQFT  | SQM             | SQFT | SQM           | SQFT  |     |
|          | 102 |               | 69.27 | 746             | 4.57 | 49            | 73.84 | 795 |
| 202      | 302 | 402           | 69.42 | 747             | 4.57 | 49            | 73.99 | 796 |
| 502      |     |               | 09.42 | 747             | 4.57 | 49            | 73.99 | 790 |