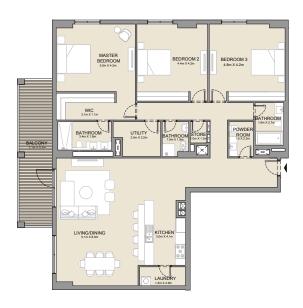

2 BEDROOM APARTMENT TYPE 2
BUILDING 1 - LEVEL 2, 3, 4 & 5

2 BEDROOM **BUILDING 1** 

APARTMENT TYPE 3

LEVEL 1

KITCHEN 2.4m X 2.8m LIVING/DINING 5.0m x 4.2m BATHROOM - 1.8m x 2.7m BEDROOM 2 4.3m X 3.8m MASTER BEDROOM 4.3m X 5.1m BATHROOM 1.8m X 3.4m