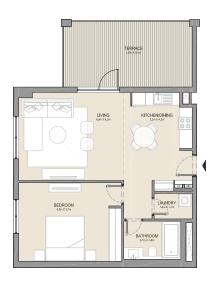

## LA CÔTE BUILDING 1

1 BEDROOM A

APARTMENT TYPE 1 LEVEL 1, 2, 3, 4 & 5

| UNIT NO. |     | SUITE<br>AREA |       | BALCONY<br>AREA |      | TOTAL<br>AREA |       |     |
|----------|-----|---------------|-------|-----------------|------|---------------|-------|-----|
|          |     | SQM           | SQFT  | SQM             | SQFT | SQM           | SQFT  |     |
|          | 102 |               | 69.27 | 746             | 4.57 | 49            | 73.84 | 795 |
| 202      | 302 | 402           | 69.42 | 747             | 4.57 | 49            | 73.99 | 796 |
| 502      |     |               | 09.42 | 747             | 4.57 | 49            | 73.99 | 790 |