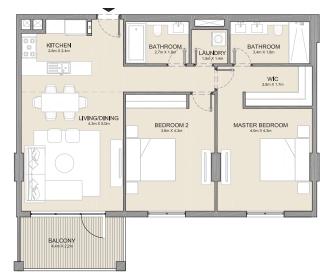

2 BEDROOM APARTMENT TYPE 2
BUILDING 1 - LEVEL 2, 3, 4 & 5

2 BEDROOM **BUILDING 1** 

APARTMENT TYPE 3

LEVEL 1

KITCHEN 2.4m X 2.8m LIVING/DINING 5.0m x 4.2m BATHROOM - 1.8m x 2.7m BEDROOM 2 4.3m X 3.8m MASTER BEDROOM 4.3m X 5.1m BATHROOM 1.8m X 3.4m