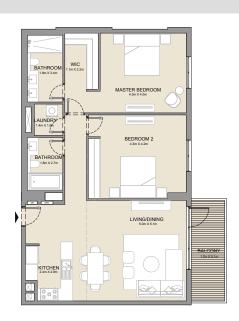

2 BEDROOM APARTMENT TYPE 2
BUILDING 1 - LEVEL 2, 3, 4 & 5

2 BEDROOM **BUILDING 1** 

APARTMENT TYPE 3

LEVEL 1

KITCHEN 2.4m X 2.8m LIVING/DINING 5.0m x 4.2m BATHROOM - 1.8m x 2.7m BEDROOM 2 4.3m X 3.8m MASTER BEDROOM 4.3m X 5.1m BATHROOM 1.8m X 3.4m