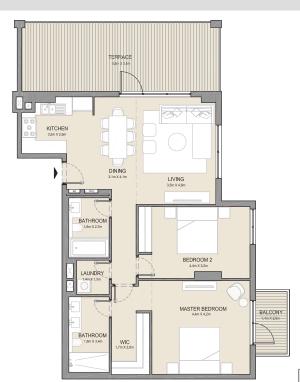

2 BEDROOM APARTMENT TYPE 2
BUILDING 1 - LEVEL 2, 3, 4 & 5

2 BEDROOM **BUILDING 1** 

APARTMENT TYPE 3

LEVEL 1

KITCHEN 2.4m X 2.8m LIVING/DINING 5.0m x 4.2m BATHROOM - 1.8m x 2.7m BEDROOM 2 4.3m X 3.8m MASTER BEDROOM 4.3m X 5.1m BATHROOM 1.8m X 3.4m