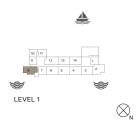

## LA CÔTE BUILDING 1

1 BEDROOM A

APARTMENT TYPE 1 LEVEL 1, 2, 3, 4 & 5

| UNIT NO. |     | SUITE<br>AREA |       | BALCONY<br>AREA |      | TOTAL<br>AREA |       |     |
|----------|-----|---------------|-------|-----------------|------|---------------|-------|-----|
|          |     | SQM           | SQFT  | SQM             | SQFT | SQM           | SQFT  |     |
|          | 102 |               | 69.27 | 746             | 4.57 | 49            | 73.84 | 795 |
| 202      | 302 | 402           | 69.42 | 747             | 4.57 | 49            | 73.99 | 796 |
| 502      |     |               | 09.42 | 747             | 4.57 | 49            | 73.99 | 790 |