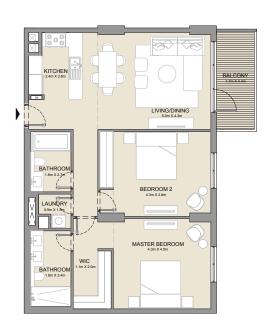

2 BEDROOM APARTMENT TYPE 2
BUILDING 1 - LEVEL 2, 3, 4 & 5

2 BEDROOM **BUILDING 1** 

APARTMENT TYPE 3

LEVEL 1

KITCHEN 2.4m X 2.8m LIVING/DINING 5.0m x 4.2m BATHROOM - 1.8m x 2.7m BEDROOM 2 4.3m X 3.8m MASTER BEDROOM 4.3m X 5.1m BATHROOM 1.8m X 3.4m