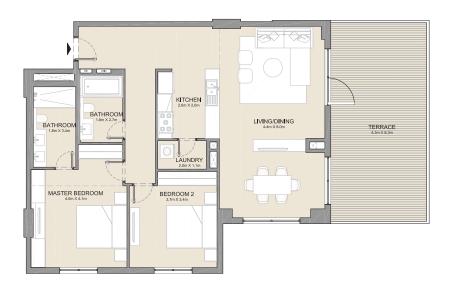

PORT DE LA MER La Côte

3 BEDROOM

APARTMENT TYPE 1A

**BUILDING 2** 

| LIVING DINING DINING DINING                                                                                                                                                                                                                                                                                                                                                                                                                                                                                                                                                                                                                                                                                                                                                                                                                                                                                                                                                                                                                                                                                                                                                                                                                                                                                                                                                                                                                                                                                                                                                                                                                                                                                                                                                                                                                                                                                                                                                                                                                                                                                                    | TERRACE<br>2 in X 2 in |
|--------------------------------------------------------------------------------------------------------------------------------------------------------------------------------------------------------------------------------------------------------------------------------------------------------------------------------------------------------------------------------------------------------------------------------------------------------------------------------------------------------------------------------------------------------------------------------------------------------------------------------------------------------------------------------------------------------------------------------------------------------------------------------------------------------------------------------------------------------------------------------------------------------------------------------------------------------------------------------------------------------------------------------------------------------------------------------------------------------------------------------------------------------------------------------------------------------------------------------------------------------------------------------------------------------------------------------------------------------------------------------------------------------------------------------------------------------------------------------------------------------------------------------------------------------------------------------------------------------------------------------------------------------------------------------------------------------------------------------------------------------------------------------------------------------------------------------------------------------------------------------------------------------------------------------------------------------------------------------------------------------------------------------------------------------------------------------------------------------------------------------|------------------------|
| MITCHEN CONTROL OF CON |                        |
| POWDER ROOM SAN AS ASSESSED                                                                                                                                                                                                                                                                                                                                                                                                                                                                                                                                                                                                                                                                                                                                                                                                                                                                                                                                                                                                                                                                                                                                                                                                                                                                                                                                                                                                                                                                                                                                                                                                                                                                                                                                                                                                                                                                                                                                                                                                                                                                                                    |                        |
| BATHERSON 2                                                                                                                                                                                                                                                                                                                                                                                                                                                                                                                                                                                                                                                                                                                                                                                                                                                                                                                                                                                                                                                                                                                                                                                                                                                                                                                                                                                                                                                                                                                                                                                                                                                                                                                                                                                                                                                                                                                                                                                                                                                                                                                    |                        |
| MASTER BEDROOM Jan 3.3 m WIC NA 3.2 m                                                                                                                                                                                                                                                                                                                                                                                                                                                                                                                                                                                                                                                                                                                                                                                                                                                                                                                                                                                                                                                                                                                                                                                                                                                                                                                                                                                                                                                                                                                                                                                                                                                                                                                                                                                                                                                                                                                                                                                                                                                                                          |                        |
|                                                                                                                                                                                                                                                                                                                                                                                                                                                                                                                                                                                                                                                                                                                                                                                                                                                                                                                                                                                                                                                                                                                                                                                                                                                                                                                                                                                                                                                                                                                                                                                                                                                                                                                                                                                                                                                                                                                                                                                                                                                                                                                                |                        |