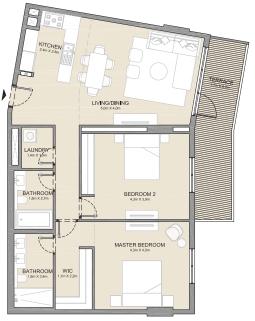

PORT DE LA MER La Côte

3 BEDROOM

APARTMENT TYPE 1A

**BUILDING 2** 

| LIVING DINING DINING DINING                                                                                                                                                                                                                                                                                                                                                                                                                                                                                                                                                                                                                                                                                                                                                                                                                                                                                                                                                                                                                                                                                                                                                                                                                                                                                                                                                                                                                                                                                                                                                                                                                                                                                                                                                                                                                                                                                                                                                                                                                                                                                                    | TERRACE<br>2 in X 2 in |
|--------------------------------------------------------------------------------------------------------------------------------------------------------------------------------------------------------------------------------------------------------------------------------------------------------------------------------------------------------------------------------------------------------------------------------------------------------------------------------------------------------------------------------------------------------------------------------------------------------------------------------------------------------------------------------------------------------------------------------------------------------------------------------------------------------------------------------------------------------------------------------------------------------------------------------------------------------------------------------------------------------------------------------------------------------------------------------------------------------------------------------------------------------------------------------------------------------------------------------------------------------------------------------------------------------------------------------------------------------------------------------------------------------------------------------------------------------------------------------------------------------------------------------------------------------------------------------------------------------------------------------------------------------------------------------------------------------------------------------------------------------------------------------------------------------------------------------------------------------------------------------------------------------------------------------------------------------------------------------------------------------------------------------------------------------------------------------------------------------------------------------|------------------------|
| MITCHEN CONTROL OF CON |                        |
| POWDER ROOM SAN AS ASSESSED                                                                                                                                                                                                                                                                                                                                                                                                                                                                                                                                                                                                                                                                                                                                                                                                                                                                                                                                                                                                                                                                                                                                                                                                                                                                                                                                                                                                                                                                                                                                                                                                                                                                                                                                                                                                                                                                                                                                                                                                                                                                                                    |                        |
| BATHERSON 2                                                                                                                                                                                                                                                                                                                                                                                                                                                                                                                                                                                                                                                                                                                                                                                                                                                                                                                                                                                                                                                                                                                                                                                                                                                                                                                                                                                                                                                                                                                                                                                                                                                                                                                                                                                                                                                                                                                                                                                                                                                                                                                    |                        |
| MASTER BEDROOM Jan 3.3 m WIC NA 3.2 m                                                                                                                                                                                                                                                                                                                                                                                                                                                                                                                                                                                                                                                                                                                                                                                                                                                                                                                                                                                                                                                                                                                                                                                                                                                                                                                                                                                                                                                                                                                                                                                                                                                                                                                                                                                                                                                                                                                                                                                                                                                                                          |                        |
|                                                                                                                                                                                                                                                                                                                                                                                                                                                                                                                                                                                                                                                                                                                                                                                                                                                                                                                                                                                                                                                                                                                                                                                                                                                                                                                                                                                                                                                                                                                                                                                                                                                                                                                                                                                                                                                                                                                                                                                                                                                                                                                                |                        |