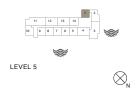

## LA CÔTE BUILDING 1

1 BEDROOM A

APARTMENT TYPE 1 LEVEL 1, 2, 3, 4 & 5

| UNIT NO. |     | SUITE<br>AREA |       | BALCONY<br>AREA |      | TOTAL<br>AREA |       |     |
|----------|-----|---------------|-------|-----------------|------|---------------|-------|-----|
|          |     | SQM           | SQFT  | SQM             | SQFT | SQM           | SQFT  |     |
|          | 102 |               | 69.27 | 746             | 4.57 | 49            | 73.84 | 795 |
| 202      | 302 | 402           | 69.42 | 747             | 4.57 | 49            | 73.99 | 796 |
| 502      |     |               | 09.42 | 747             | 4.57 | 49            | 73.99 | 790 |

1 BEDROOM APARTMENT TYPE 2
BUILDING 1 - LEVEL 2, 3, 4 & 5

| ı   | UNIT NO. |     | SUITE<br>AREA |     | BALCONY<br>AREA |     | TOTAL<br>AREA |     |
|-----|----------|-----|---------------|-----|-----------------|-----|---------------|-----|
|     |          | SQM | SQFT          | SQM | SQFT            | SQM | SQFT          |     |
| 203 | 303      | 403 | 84.83         | 913 | 4.57            | 49  | 89.40         | 962 |
| 503 |          |     | 04.03         | 913 | 4.57            | 49  | 09.40         | 902 |