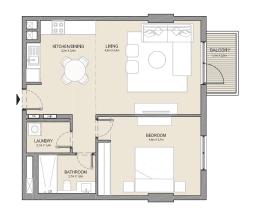

2 BEDROOM APARTMENT TYPE 2
BUILDING 1 - LEVEL 2, 3, 4 & 5

2 BEDROOM **BUILDING 1** 

APARTMENT TYPE 3

LEVEL 1

KITCHEN 2.4m X 2.8m LIVING/DINING 5.0m x 4.2m BATHROOM - 1.8m x 2.7m BEDROOM 2 4.3m X 3.8m MASTER BEDROOM 4.3m X 5.1m BATHROOM 1.8m X 3.4m