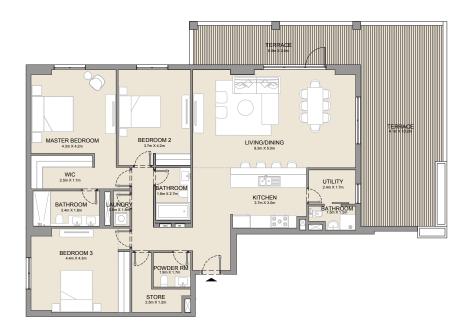

2 BEDROOM APARTMENT TYPE 2
BUILDING 1 - LEVEL 2, 3, 4 & 5

2 BEDROOM **BUILDING 1** 

APARTMENT TYPE 3

LEVEL 1

KITCHEN 2.4m X 2.8m LIVING/DINING 5.0m x 4.2m BATHROOM - 1.8m x 2.7m BEDROOM 2 4.3m X 3.8m MASTER BEDROOM 4.3m X 5.1m BATHROOM 1.8m X 3.4m