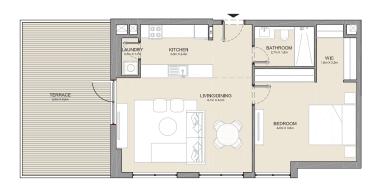

2 BEDROOM APARTMENT TYPE 2
BUILDING 1 - LEVEL 2, 3, 4 & 5

2 BEDROOM **BUILDING 1** 

APARTMENT TYPE 3

LEVEL 1

KITCHEN 2.4m X 2.8m LIVING/DINING 5.0m x 4.2m BATHROOM - 1.8m x 2.7m BEDROOM 2 4.3m X 3.8m MASTER BEDROOM 4.3m X 5.1m BATHROOM 1.8m X 3.4m