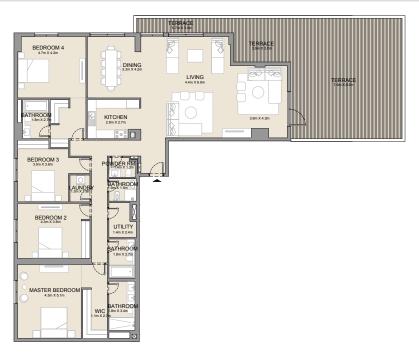

NY<br>AREA |      | TOTAL<br>AREA |      |
|----------|---------------|------|-----------------|------|---------------|------|
|          | SQM           | SQFT | SQM             | SQFT | SQM           | SQFT |
| 402      | 196.27        | 2113 | 26.43           | 284  | 222.70        | 2397 |
|          |               |      |                 |      |               |      |



**BUILDING 3** 









| UNIT NO. | SUITE<br>AREA |      | BALCONY<br>AREA |      | TOTAL<br>AREA |      |
|----------|---------------|------|-----------------|------|---------------|------|
|          | SQM           | SQFT | SQM             | SQFT | SQM           | SQFT |
| 313      | 215.40        | 2319 | 61.63           | 663  | 277.03        | 2982 |











4 BEDROOM

APARTMENT TYPE 2

**BUILDING 3** 







| UNIT NO. | SUITE<br>AREA |      | BALCONY<br>AREA |      | TOTAL<br>AREA |      |
|----------|---------------|------|-----------------|------|---------------|------|
|          | SQM           | SQFT | SQM             | SQFT | SQM           | SQFT |
| 507      | 247.61        | 2665 | 87.57           | 943  | 335.18        | 3608 |



4 BEDROOM

APARTMENT TYPE 2

**BUILDING 3** 







| UNIT NO. | SUITE<br>AREA |      | BALCONY<br>AREA |      | TOTAL<br>AREA |      |
|----------|---------------|------|-----------------|------|---------------|------|
|          | SQM           | SQFT | SQM             | SQFT | SQM           | SQFT |
| 507      | 247.61        | 2665 | 87.57           | 943  | 335.18        | 3608 |



## LA CÔTE BUILDING 4

1 BEDROOM APAR BUILDING 4 -

APARTMENT TY