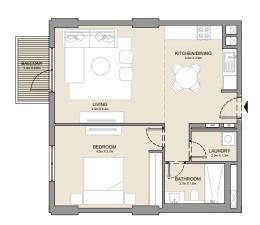

## LA CÔTE BUILDING 1

1 BEDROOM A

APARTMENT TYPE 1 LEVEL 1, 2, 3, 4 & 5

| UNIT NO. |     | SUITE<br>AREA |       | BALCONY<br>AREA |      | TOTAL<br>AREA |       |     |
|----------|-----|---------------|-------|-----------------|------|---------------|-------|-----|
|          |     | SQM           | SQFT  | SQM             | SQFT | SQM           | SQFT  |     |
|          | 102 |               | 69.27 | 746             | 4.57 | 49            | 73.84 | 795 |
| 202      | 302 | 402           | 69.42 | 747             | 4.57 | 49            | 73.99 | 796 |
| 502      |     |               | 09.42 | 747             | 4.57 | 49            | 73.99 | 790 |