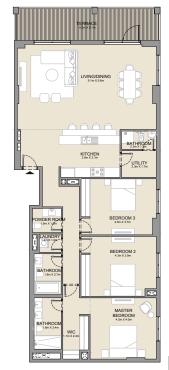

2 BEDROOM APARTMENT TYPE 2
BUILDING 1 - LEVEL 2, 3, 4 & 5

2 BEDROOM **BUILDING 1** 

APARTMENT TYPE 3

LEVEL 1

KITCHEN 2.4m X 2.8m LIVING/DINING 5.0m x 4.2m BATHROOM - 1.8m x 2.7m BEDROOM 2 4.3m X 3.8m MASTER BEDROOM 4.3m X 5.1m BATHROOM 1.8m X 3.4m