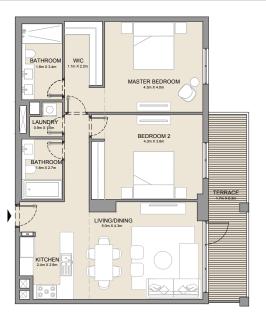

2 BEDROOM APARTMENT TYPE 2
BUILDING 1 - LEVEL 2, 3, 4 & 5

2 BEDROOM **BUILDING 1** 

APARTMENT TYPE 3

LEVEL 1

KITCHEN 2.4m X 2.8m LIVING/DINING 5.0m x 4.2m BATHROOM - 1.8m x 2.7m BEDROOM 2 4.3m X 3.8m MASTER BEDROOM 4.3m X 5.1m BATHROOM 1.8m X 3.4m