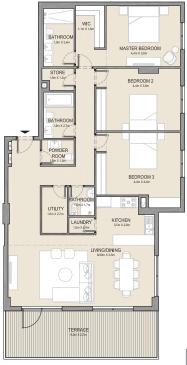

2 BEDROOM APARTMENT TYPE 2
BUILDING 1 - LEVEL 2, 3, 4 & 5

2 BEDROOM **BUILDING 1** 

APARTMENT TYPE 3

LEVEL 1

KITCHEN 2.4m X 2.8m LIVING/DINING 5.0m x 4.2m BATHROOM - 1.8m x 2.7m BEDROOM 2 4.3m X 3.8m MASTER BEDROOM 4.3m X 5.1m BATHROOM 1.8m X 3.4m