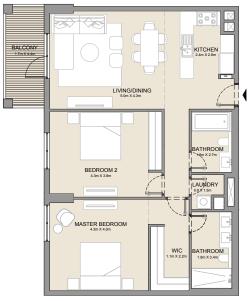

2 BEDROOM APARTMENT TYPE 2
BUILDING 1 - LEVEL 2, 3, 4 & 5

2 BEDROOM **BUILDING 1** 

APARTMENT TYPE 3

LEVEL 1

KITCHEN 2.4m X 2.8m LIVING/DINING 5.0m x 4.2m BATHROOM - 1.8m x 2.7m BEDROOM 2 4.3m X 3.8m MASTER BEDROOM 4.3m X 5.1m BATHROOM 1.8m X 3.4m