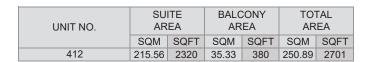

2 BEDROOM
BUILDING 1 -

APARTMENT TYPE 5

LEVEL 2, 3, 4 & 5

|          |     |      |        | SUITE |      | BALCONY |        | TOTAL |  |
|----------|-----|------|--------|-------|------|---------|--------|-------|--|
| UNIT NO. |     | AREA |        | AREA  |      | AREA    |        |       |  |
|          |     |      | SQM    | SQFT  | SQM  | SQFT    | SQM    | SQFT  |  |
| 212      | 312 | 412  | 119.61 | 1287  | 8.02 | 86      | 127.63 | 127/  |  |
| 512      |     |      | 119.61 | 1287  | 8.02 | 00      | 127.63 | 13/4  |  |