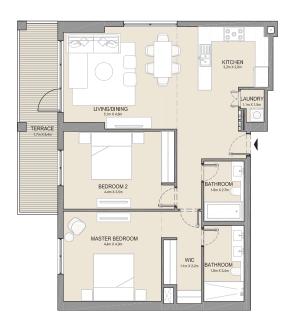

2 BEDROOM APARTMENT TYPE 2
BUILDING 1 - LEVEL 2, 3, 4 & 5

2 BEDROOM **BUILDING 1** 

APARTMENT TYPE 3

LEVEL 1

KITCHEN 2.4m X 2.8m LIVING/DINING 5.0m x 4.2m BATHROOM - 1.8m x 2.7m BEDROOM 2 4.3m X 3.8m MASTER BEDROOM 4.3m X 5.1m BATHROOM 1.8m X 3.4m