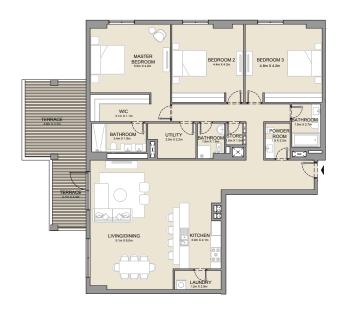

LEVEL 4

LEVEL 2

PORT DE LA MER La Côte 4 BEDROOM BUILDING 4 APARTMENT TYPE 1

LEVEL 5

MASTER BEDROOM 1 BEDROOM 2 LIVING/DINING BATHROOM 1,8m x 3,4m KITCHEN 4,6m x 3,4m POWDER ROOM BEDROOM 3 BATHROOM

| UNIT NO. | SUITE<br>AREA |      | BALCONY<br>AREA |      | TOTAL<br>AREA |      |
|----------|---------------|------|-----------------|------|---------------|------|
|          | SQM           | SQFT | SQM             | SQFT | SQM           | SQFT |
| 501      | 232.50        | 2503 | 85.70           | 922  | 318.20        | 3425 |