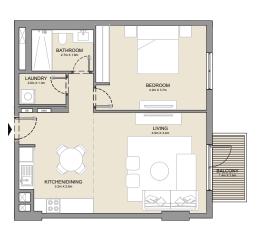

## LA CÔTE BUILDING 1

1 BEDROOM A

APARTMENT TYPE 1 LEVEL 1, 2, 3, 4 & 5

| UNIT NO. |     | SUITE<br>AREA |       | BALCONY<br>AREA |      | TOTAL<br>AREA |       |     |
|----------|-----|---------------|-------|-----------------|------|---------------|-------|-----|
|          |     | SQM           | SQFT  | SQM             | SQFT | SQM           | SQFT  |     |
|          | 102 |               | 69.27 | 746             | 4.57 | 49            | 73.84 | 795 |
| 202      | 302 | 402           | 69.42 | 747             | 4.57 | 49            | 73.99 | 796 |
| 502      |     |               | 09.42 | 747             | 4.57 | 49            | 73.99 | 790 |