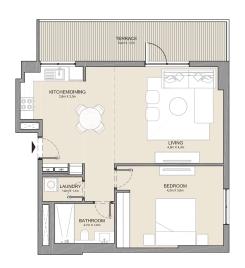

1 BEDROOM APARTMENT TYPE 2
BUILDING 1 - LEVEL 2, 3, 4 & 5

| ı   | UNIT NO. |     | SUITE<br>AREA |     | BALCONY<br>AREA |     | TOTAL<br>AREA |     |
|-----|----------|-----|---------------|-----|-----------------|-----|---------------|-----|
|     |          | SQM | SQFT          | SQM | SQFT            | SQM | SQFT          |     |
| 203 | 303      | 403 | 84.83         | 913 | 4.57            | 49  | 89.40         | 962 |
| 503 |          |     | 04.03         | 913 | 4.57            | 49  | 09.40         | 902 |