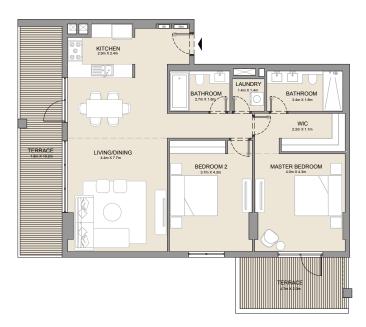

PORT DE LA MER La Côte

3 BEDROOM

APARTMENT TYPE 1A

**BUILDING 2** 

| LIVING DINING DINING DINING                                                                                                                                                                                                                                                                                                                                                                                                                                                                                                                                                                                                                                                                                                                                                                                                                                                                                                                                                                                                                                                                                                                                                                                                                                                                                                                                                                                                                                                                                                                                                                                                                                                                                                                                                                                                                                                                                                                                                                                                                                                                                                    | TERRACE<br>2 in X 2 in |
|--------------------------------------------------------------------------------------------------------------------------------------------------------------------------------------------------------------------------------------------------------------------------------------------------------------------------------------------------------------------------------------------------------------------------------------------------------------------------------------------------------------------------------------------------------------------------------------------------------------------------------------------------------------------------------------------------------------------------------------------------------------------------------------------------------------------------------------------------------------------------------------------------------------------------------------------------------------------------------------------------------------------------------------------------------------------------------------------------------------------------------------------------------------------------------------------------------------------------------------------------------------------------------------------------------------------------------------------------------------------------------------------------------------------------------------------------------------------------------------------------------------------------------------------------------------------------------------------------------------------------------------------------------------------------------------------------------------------------------------------------------------------------------------------------------------------------------------------------------------------------------------------------------------------------------------------------------------------------------------------------------------------------------------------------------------------------------------------------------------------------------|------------------------|
| MITCHEN CONTROL OF CON |                        |
| POWDER ROOM SAN AS ASSESSED                                                                                                                                                                                                                                                                                                                                                                                                                                                                                                                                                                                                                                                                                                                                                                                                                                                                                                                                                                                                                                                                                                                                                                                                                                                                                                                                                                                                                                                                                                                                                                                                                                                                                                                                                                                                                                                                                                                                                                                                                                                                                                    |                        |
| BATHERSON 2                                                                                                                                                                                                                                                                                                                                                                                                                                                                                                                                                                                                                                                                                                                                                                                                                                                                                                                                                                                                                                                                                                                                                                                                                                                                                                                                                                                                                                                                                                                                                                                                                                                                                                                                                                                                                                                                                                                                                                                                                                                                                                                    |                        |
| MASTER BEDROOM Jan 3.3 m WIC NA 3.2 m                                                                                                                                                                                                                                                                                                                                                                                                                                                                                                                                                                                                                                                                                                                                                                                                                                                                                                                                                                                                                                                                                                                                                                                                                                                                                                                                                                                                                                                                                                                                                                                                                                                                                                                                                                                                                                                                                                                                                                                                                                                                                          |                        |
|                                                                                                                                                                                                                                                                                                                                                                                                                                                                                                                                                                                                                                                                                                                                                                                                                                                                                                                                                                                                                                                                                                                                                                                                                                                                                                                                                                                                                                                                                                                                                                                                                                                                                                                                                                                                                                                                                                                                                                                                                                                                                                                                |                        |