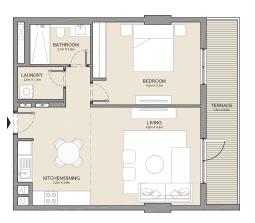

2 BEDROOM APARTMENT TYPE 2
BUILDING 1 - LEVEL 2, 3, 4 & 5

2 BEDROOM **BUILDING 1** 

APARTMENT TYPE 3

LEVEL 1

KITCHEN 2.4m X 2.8m LIVING/DINING 5.0m x 4.2m BATHROOM - 1.8m x 2.7m BEDROOM 2 4.3m X 3.8m MASTER BEDROOM 4.3m X 5.1m BATHROOM 1.8m X 3.4m