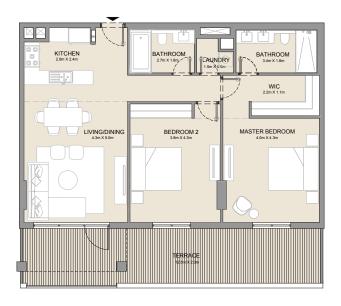

PORT DE LA MER La Côte

3 BEDROOM

APARTMENT TYPE 1A

**BUILDING 2** 

| LIVING DINING DINING DINING                                                                                                                                                                                                                                                                                                                                                                                                                                                                                                                                                                                                                                                                                                                                                                                                                                                                                                                                                                                                                                                                                                                                                                                                                                                                                                                                                                                                                                                                                                                                                                                                                                                                                                                                                                                                                                                                                                                                                                                                                                                                                                    | TERRACE<br>2 in X 2 in |
|--------------------------------------------------------------------------------------------------------------------------------------------------------------------------------------------------------------------------------------------------------------------------------------------------------------------------------------------------------------------------------------------------------------------------------------------------------------------------------------------------------------------------------------------------------------------------------------------------------------------------------------------------------------------------------------------------------------------------------------------------------------------------------------------------------------------------------------------------------------------------------------------------------------------------------------------------------------------------------------------------------------------------------------------------------------------------------------------------------------------------------------------------------------------------------------------------------------------------------------------------------------------------------------------------------------------------------------------------------------------------------------------------------------------------------------------------------------------------------------------------------------------------------------------------------------------------------------------------------------------------------------------------------------------------------------------------------------------------------------------------------------------------------------------------------------------------------------------------------------------------------------------------------------------------------------------------------------------------------------------------------------------------------------------------------------------------------------------------------------------------------|------------------------|
| MITCHEN CONTROL OF CON |                        |
| POWDER ROOM SAN AS ASSESSED                                                                                                                                                                                                                                                                                                                                                                                                                                                                                                                                                                                                                                                                                                                                                                                                                                                                                                                                                                                                                                                                                                                                                                                                                                                                                                                                                                                                                                                                                                                                                                                                                                                                                                                                                                                                                                                                                                                                                                                                                                                                                                    |                        |
| BATHERSON 2                                                                                                                                                                                                                                                                                                                                                                                                                                                                                                                                                                                                                                                                                                                                                                                                                                                                                                                                                                                                                                                                                                                                                                                                                                                                                                                                                                                                                                                                                                                                                                                                                                                                                                                                                                                                                                                                                                                                                                                                                                                                                                                    |                        |
| MASTER BEDROOM Jan 3.3 m WIC NA 3.2 m                                                                                                                                                                                                                                                                                                                                                                                                                                                                                                                                                                                                                                                                                                                                                                                                                                                                                                                                                                                                                                                                                                                                                                                                                                                                                                                                                                                                                                                                                                                                                                                                                                                                                                                                                                                                                                                                                                                                                                                                                                                                                          |                        |
|                                                                                                                                                                                                                                                                                                                                                                                                                                                                                                                                                                                                                                                                                                                                                                                                                                                                                                                                                                                                                                                                                                                                                                                                                                                                                                                                                                                                                                                                                                                                                                                                                                                                                                                                                                                                                                                                                                                                                                                                                                                                                                                                |                        |