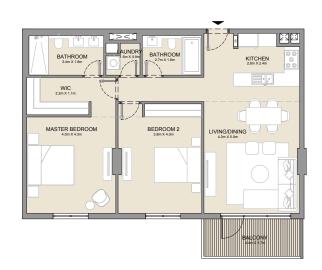

2 BEDROOM APARTMENT TYPE 2
BUILDING 1 - LEVEL 2, 3, 4 & 5

2 BEDROOM **BUILDING 1** 

APARTMENT TYPE 3

LEVEL 1

KITCHEN 2.4m X 2.8m LIVING/DINING 5.0m x 4.2m BATHROOM - 1.8m x 2.7m BEDROOM 2 4.3m X 3.8m MASTER BEDROOM 4.3m X 5.1m BATHROOM 1.8m X 3.4m