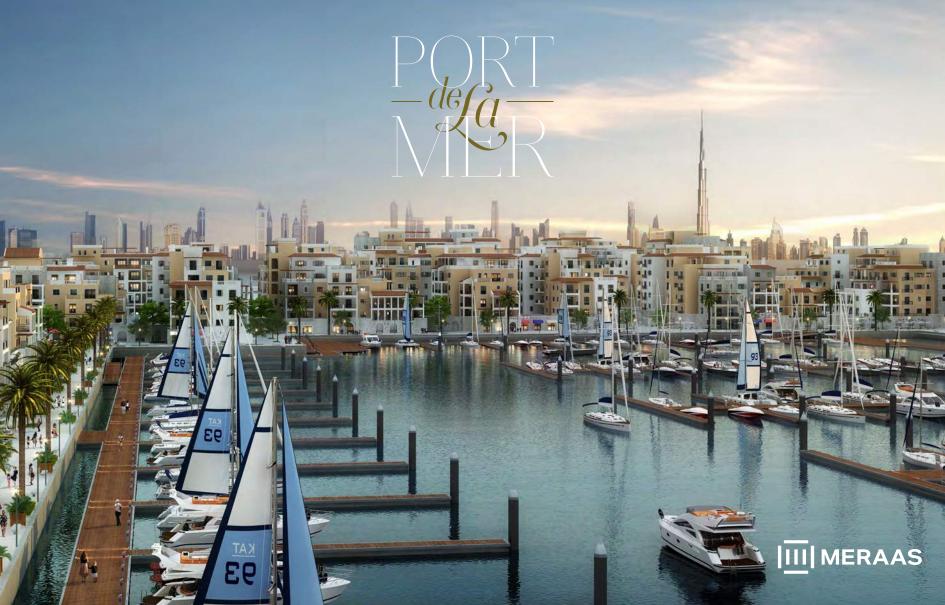

PORT DE LA MER

La Côte

1 BEDROOM APARTMENT TYPE 2A
BUILDING 1 - LEVEL 1

| UNIT NO. |      | SUITE<br>AREA |      | BALCONY<br>AREA |      | TOTAL<br>AREA |      |
|----------|------|---------------|------|-----------------|------|---------------|------|
|          | SQI  | Л             | SQFT | SQM             | SQFT | SQM           | SQFT |
| 103      | 84.8 | 3             | 913  | 17.11           | 184  | 101.94        | 1097 |