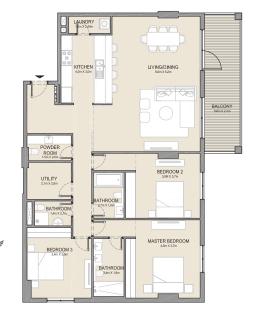

3 BEDROOM
BUILDING 3 -

APARTMENT TYPE 1

LEVEL 2 & 3

MASTER BEDROOM
4 Jan X 4 Jan

WIC
2 Jan X 1 Jan

BATHROOM
1 Jan X 2 Jan

WIC
2 Jan X 1 Jan

BATHROOM
1 Jan X 2 Jan

Jan X 3 Jan

BATHROOM
1 Jan X 3 Jan

BATHROOM
1 Jan X 3 Jan

BATHROOM
1 Jan X 1 Jan

BATHROOM
1 Jan X 1 Jan

BATHROOM
1 Jan X 1 Jan
1 Jan
1 Jan X 1 Jan
1 Jan X 1 Jan
1 Jan X 1 Jan
1 Jan
2 Ja

STORE 2.5m X 1.2m

| UNIT NO. |     | SUITE<br>AREA |        | BALCONY<br>AREA |       | TOTAL<br>AREA |        |      |
|----------|-----|---------------|--------|-----------------|-------|---------------|--------|------|
|          |     | SQM           | SQFT   | SQM             | SQFT  | SQM           | SQFT   |      |
| 202      | 302 |               | 178.47 | 1921            | 19.62 | 211           | 198.09 | 2132 |