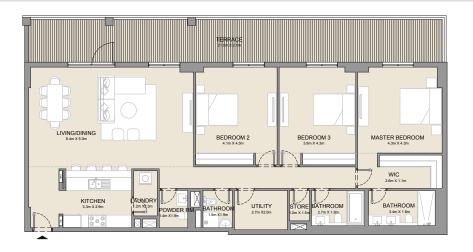

2 BEDROOM APARTMENT TYPE 2
BUILDING 1 - LEVEL 2, 3, 4 & 5

2 BEDROOM **BUILDING 1** 

APARTMENT TYPE 3

LEVEL 1

KITCHEN 2.4m X 2.8m LIVING/DINING 5.0m x 4.2m BATHROOM - 1.8m x 2.7m BEDROOM 2 4.3m X 3.8m MASTER BEDROOM 4.3m X 5.1m BATHROOM 1.8m X 3.4m