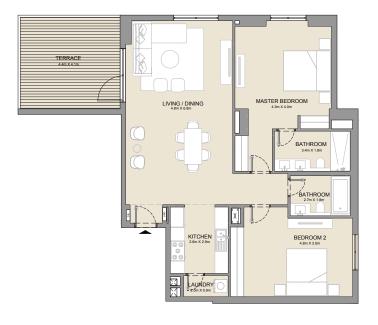

2 BEDROOM APARTMENT TYPE 2
BUILDING 1 - LEVEL 2, 3, 4 & 5

2 BEDROOM **BUILDING 1** 

APARTMENT TYPE 3

LEVEL 1

KITCHEN 2.4m X 2.8m LIVING/DINING 5.0m x 4.2m BATHROOM - 1.8m x 2.7m BEDROOM 2 4.3m X 3.8m MASTER BEDROOM 4.3m X 5.1m BATHROOM 1.8m X 3.4m