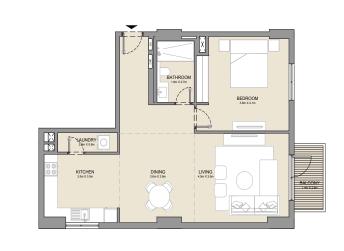

2 BEDROOM APARTMENT TYPE 2
BUILDING 1 - LEVEL 2, 3, 4 & 5

2 BEDROOM **BUILDING 1** 

APARTMENT TYPE 3

LEVEL 1

KITCHEN 2.4m X 2.8m LIVING/DINING 5.0m x 4.2m BATHROOM - 1.8m x 2.7m BEDROOM 2 4.3m X 3.8m MASTER BEDROOM 4.3m X 5.1m BATHROOM 1.8m X 3.4m