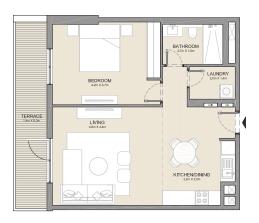

2 BEDROOM APARTMENT TYPE 2
BUILDING 1 - LEVEL 2, 3, 4 & 5

2 BEDROOM **BUILDING 1** 

APARTMENT TYPE 3

LEVEL 1

KITCHEN 2.4m X 2.8m LIVING/DINING 5.0m x 4.2m BATHROOM - 1.8m x 2.7m BEDROOM 2 4.3m X 3.8m MASTER BEDROOM 4.3m X 5.1m BATHROOM 1.8m X 3.4m