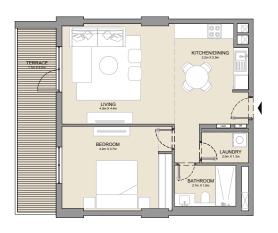

## LA CÔTE BUILDING 1

1 BEDROOM A

APARTMENT TYPE 1 LEVEL 1, 2, 3, 4 & 5

| UNIT NO. |     | SUITE<br>AREA |       | BALCONY<br>AREA |      | TOTAL<br>AREA |       |     |
|----------|-----|---------------|-------|-----------------|------|---------------|-------|-----|
|          |     | SQM           | SQFT  | SQM             | SQFT | SQM           | SQFT  |     |
|          | 102 |               | 69.27 | 746             | 4.57 | 49            | 73.84 | 795 |
| 202      | 302 | 402           | 69.42 | 747             | 4.57 | 49            | 73.99 | 796 |
| 502      |     |               | 09.42 | 747             | 4.57 | 49            | 73.99 | 790 |