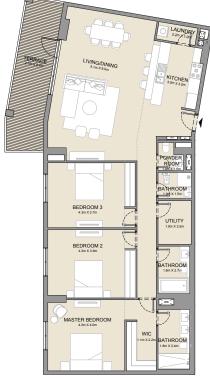

2 BEDROOM APARTMENT TYPE 2
BUILDING 1 - LEVEL 2, 3, 4 & 5

2 BEDROOM **BUILDING 1** 

APARTMENT TYPE 3

LEVEL 1

KITCHEN 2.4m X 2.8m LIVING/DINING 5.0m x 4.2m BATHROOM - 1.8m x 2.7m BEDROOM 2 4.3m X 3.8m MASTER BEDROOM 4.3m X 5.1m BATHROOM 1.8m X 3.4m