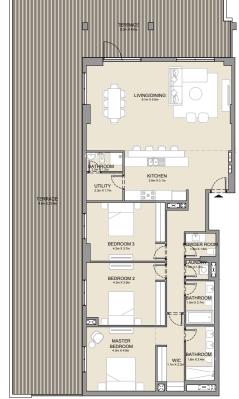

2 BEDROOM APARTMENT TYPE 2
BUILDING 1 - LEVEL 2, 3, 4 & 5

2 BEDROOM **BUILDING 1** 

APARTMENT TYPE 3

LEVEL 1

KITCHEN 2.4m X 2.8m LIVING/DINING 5.0m x 4.2m BATHROOM - 1.8m x 2.7m BEDROOM 2 4.3m X 3.8m MASTER BEDROOM 4.3m X 5.1m BATHROOM 1.8m X 3.4m