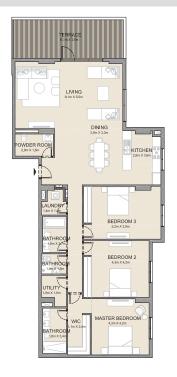

2 BEDROOM APARTMENT TYPE 2
BUILDING 1 - LEVEL 2, 3, 4 & 5

2 BEDROOM **BUILDING 1** 

APARTMENT TYPE 3

LEVEL 1

KITCHEN 2.4m X 2.8m LIVING/DINING 5.0m x 4.2m BATHROOM - 1.8m x 2.7m BEDROOM 2 4.3m X 3.8m MASTER BEDROOM 4.3m X 5.1m BATHROOM 1.8m X 3.4m