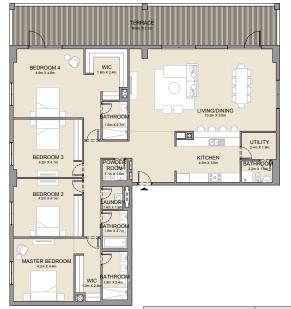

PORT DE LA MER La Côte

3 BEDROOM

APARTMENT TYPE 1A

**BUILDING 2** 

| LIVING DINING DINING DINING                                                                                                                                                                                                                                                                                                                                                                                                                                                                                                                                                                                                                                                                                                                                                                                                                                                                                                                                                                                                                                                                                                                                                                                                                                                                                                                                                                                                                                                                                                                                                                                                                                                                                                                                                                                                                                                                                                                                                                                                                                                                                                    | TERRACE<br>2 in X 2 in |
|--------------------------------------------------------------------------------------------------------------------------------------------------------------------------------------------------------------------------------------------------------------------------------------------------------------------------------------------------------------------------------------------------------------------------------------------------------------------------------------------------------------------------------------------------------------------------------------------------------------------------------------------------------------------------------------------------------------------------------------------------------------------------------------------------------------------------------------------------------------------------------------------------------------------------------------------------------------------------------------------------------------------------------------------------------------------------------------------------------------------------------------------------------------------------------------------------------------------------------------------------------------------------------------------------------------------------------------------------------------------------------------------------------------------------------------------------------------------------------------------------------------------------------------------------------------------------------------------------------------------------------------------------------------------------------------------------------------------------------------------------------------------------------------------------------------------------------------------------------------------------------------------------------------------------------------------------------------------------------------------------------------------------------------------------------------------------------------------------------------------------------|------------------------|
| MITCHEN CONTROL OF CON |                        |
| POWDER ROOM SAN AS ASSESSED                                                                                                                                                                                                                                                                                                                                                                                                                                                                                                                                                                                                                                                                                                                                                                                                                                                                                                                                                                                                                                                                                                                                                                                                                                                                                                                                                                                                                                                                                                                                                                                                                                                                                                                                                                                                                                                                                                                                                                                                                                                                                                    |                        |
| BATHERSON 2                                                                                                                                                                                                                                                                                                                                                                                                                                                                                                                                                                                                                                                                                                                                                                                                                                                                                                                                                                                                                                                                                                                                                                                                                                                                                                                                                                                                                                                                                                                                                                                                                                                                                                                                                                                                                                                                                                                                                                                                                                                                                                                    |                        |
| MASTER BEDROOM Jan 3.3 m WIC NA 3.2 m                                                                                                                                                                                                                                                                                                                                                                                                                                                                                                                                                                                                                                                                                                                                                                                                                                                                                                                                                                                                                                                                                                                                                                                                                                                                                                                                                                                                                                                                                                                                                                                                                                                                                                                                                                                                                                                                                                                                                                                                                                                                                          |                        |
|                                                                                                                                                                                                                                                                                                                                                                                                                                                                                                                                                                                                                                                                                                                                                                                                                                                                                                                                                                                                                                                                                                                                                                                                                                                                                                                                                                                                                                                                                                                                                                                                                                                                                                                                                                                                                                                                                                                                                                                                                                                                                                                                |                        |