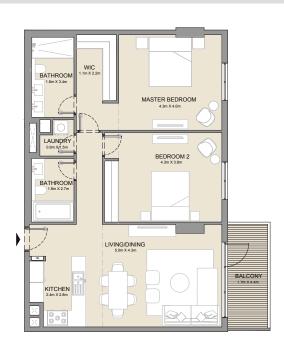

2 BEDROOM APARTMENT TYPE 2
BUILDING 1 - LEVEL 2, 3, 4 & 5

2 BEDROOM **BUILDING 1** 

APARTMENT TYPE 3

LEVEL 1

KITCHEN 2.4m X 2.8m LIVING/DINING 5.0m x 4.2m BATHROOM - 1.8m x 2.7m BEDROOM 2 4.3m X 3.8m MASTER BEDROOM 4.3m X 5.1m BATHROOM 1.8m X 3.4m