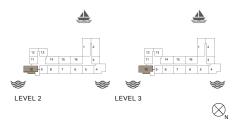

1 BEDROOM APARTMENT TYPE 2
BUILDING 1 - LEVEL 2, 3, 4 & 5

| ı   | UNIT NO. |     | SUITE<br>AREA |     | BALCONY<br>AREA |     | TOTAL<br>AREA |     |
|-----|----------|-----|---------------|-----|-----------------|-----|---------------|-----|
|     |          | SQM | SQFT          | SQM | SQFT            | SQM | SQFT          |     |
| 203 | 303      | 403 | 84.83         | 913 | 4.57            | 49  | 89.40         | 962 |
| 503 |          |     | 04.03         | 913 | 4.57            | 49  | 09.40         | 902 |