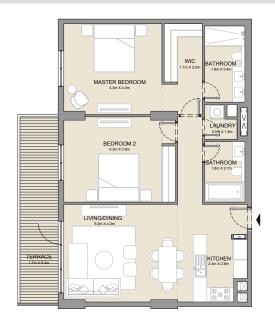

2 BEDROOM APARTMENT TYPE 2
BUILDING 1 - LEVEL 2, 3, 4 & 5

2 BEDROOM **BUILDING 1** 

APARTMENT TYPE 3

LEVEL 1

KITCHEN 2.4m X 2.8m LIVING/DINING 5.0m x 4.2m BATHROOM - 1.8m x 2.7m BEDROOM 2 4.3m X 3.8m MASTER BEDROOM 4.3m X 5.1m BATHROOM 1.8m X 3.4m