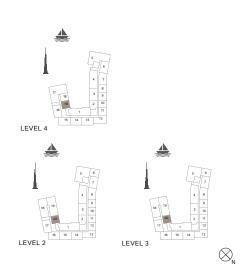

LEVEL 1

LEVEL 5

LEVEL 3

PORT DE LA MER La Côte 4 BEDROOM BUILDING 1 APARTMENT TYPE 1

LEVEL 6

| UNIT NO. | SUITE<br>AREA |      | BALCONY<br>AREA |      | TOTAL<br>AREA |      |
|----------|---------------|------|-----------------|------|---------------|------|
|          | SQM           | SQFT | SQM             | SQFT | SQM           | SQFT |
| 609      | 207.64 2235   |      | 65.60           | 706  | 273.24        | 2941 |