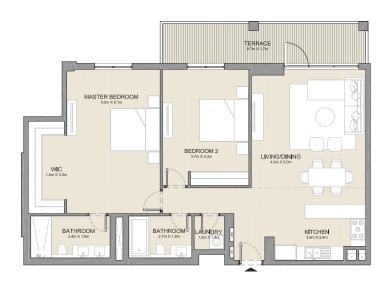

PORT DE LA MER La Côte

3 BEDROOM

APARTMENT TYPE 1A

**BUILDING 2** 

| LIVING DINING DINING DINING                                                                                                                                                                                                                                                                                                                                                                                                                                                                                                                                                                                                                                                                                                                                                                                                                                                                                                                                                                                                                                                                                                                                                                                                                                                                                                                                                                                                                                                                                                                                                                                                                                                                                                                                                                                                                                                                                                                                                                                                                                                                                                    | TERRACE<br>2 in X 2 in |
|--------------------------------------------------------------------------------------------------------------------------------------------------------------------------------------------------------------------------------------------------------------------------------------------------------------------------------------------------------------------------------------------------------------------------------------------------------------------------------------------------------------------------------------------------------------------------------------------------------------------------------------------------------------------------------------------------------------------------------------------------------------------------------------------------------------------------------------------------------------------------------------------------------------------------------------------------------------------------------------------------------------------------------------------------------------------------------------------------------------------------------------------------------------------------------------------------------------------------------------------------------------------------------------------------------------------------------------------------------------------------------------------------------------------------------------------------------------------------------------------------------------------------------------------------------------------------------------------------------------------------------------------------------------------------------------------------------------------------------------------------------------------------------------------------------------------------------------------------------------------------------------------------------------------------------------------------------------------------------------------------------------------------------------------------------------------------------------------------------------------------------|------------------------|
| MITCHEN CONTROL OF CON |                        |
| POWDER ROOM SAN AS ASSESSED                                                                                                                                                                                                                                                                                                                                                                                                                                                                                                                                                                                                                                                                                                                                                                                                                                                                                                                                                                                                                                                                                                                                                                                                                                                                                                                                                                                                                                                                                                                                                                                                                                                                                                                                                                                                                                                                                                                                                                                                                                                                                                    |                        |
| BATHERSON 2                                                                                                                                                                                                                                                                                                                                                                                                                                                                                                                                                                                                                                                                                                                                                                                                                                                                                                                                                                                                                                                                                                                                                                                                                                                                                                                                                                                                                                                                                                                                                                                                                                                                                                                                                                                                                                                                                                                                                                                                                                                                                                                    |                        |
| MASTER BEDROOM Jan 3.3 m WIC NA 3.2 m                                                                                                                                                                                                                                                                                                                                                                                                                                                                                                                                                                                                                                                                                                                                                                                                                                                                                                                                                                                                                                                                                                                                                                                                                                                                                                                                                                                                                                                                                                                                                                                                                                                                                                                                                                                                                                                                                                                                                                                                                                                                                          |                        |
|                                                                                                                                                                                                                                                                                                                                                                                                                                                                                                                                                                                                                                                                                                                                                                                                                                                                                                                                                                                                                                                                                                                                                                                                                                                                                                                                                                                                                                                                                                                                                                                                                                                                                                                                                                                                                                                                                                                                                                                                                                                                                                                                |                        |