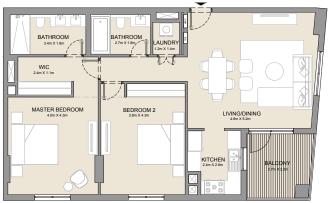

2 BEDROOM APARTMENT TYPE 2
BUILDING 1 - LEVEL 2, 3, 4 & 5

2 BEDROOM **BUILDING 1** 

APARTMENT TYPE 3

LEVEL 1

KITCHEN 2.4m X 2.8m LIVING/DINING 5.0m x 4.2m BATHROOM - 1.8m x 2.7m BEDROOM 2 4.3m X 3.8m MASTER BEDROOM 4.3m X 5.1m BATHROOM 1.8m X 3.4m