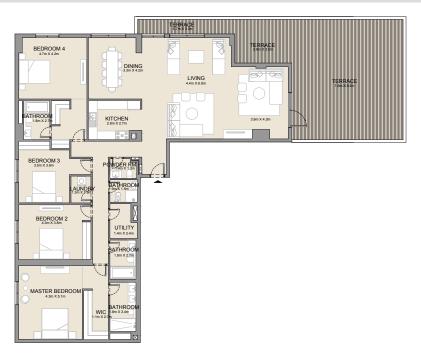

2 BEDROOM APARTMENT TYPE 2
BUILDING 1 - LEVEL 2, 3, 4 & 5

2 BEDROOM **BUILDING 1** 

APARTMENT TYPE 3

LEVEL 1

KITCHEN 2.4m X 2.8m LIVING/DINING 5.0m x 4.2m BATHROOM - 1.8m x 2.7m BEDROOM 2 4.3m X 3.8m MASTER BEDROOM 4.3m X 5.1m BATHROOM 1.8m X 3.4m