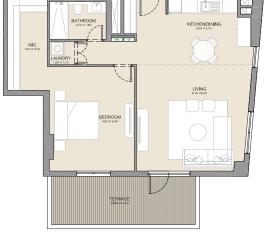

## LA CÔTE BUILDING 1

1 BEDROOM A

APARTMENT TYPE 1 LEVEL 1, 2, 3, 4 & 5

| UNIT NO. |     | SUITE<br>AREA |       | BALCONY<br>AREA |      | TOTAL<br>AREA |       |     |
|----------|-----|---------------|-------|-----------------|------|---------------|-------|-----|
|          |     | SQM           | SQFT  | SQM             | SQFT | SQM           | SQFT  |     |
|          | 102 |               | 69.27 | 746             | 4.57 | 49            | 73.84 | 795 |
| 202      | 302 | 402           | 69.42 | 747             | 4.57 | 49            | 73.99 | 796 |
| 502      |     |               | 09.42 | 747             | 4.57 | 49            | 73.99 | 790 |