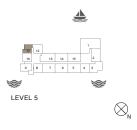

2 BEDROOM
BUILDING 1 -

APARTMENT TYPE 5

LEVEL 2, 3, 4 & 5

|          |     |      |        | SUITE |      | BALCONY |        | TOTAL |  |
|----------|-----|------|--------|-------|------|---------|--------|-------|--|
| UNIT NO. |     | AREA |        | AREA  |      | AREA    |        |       |  |
|          |     |      | SQM    | SQFT  | SQM  | SQFT    | SQM    | SQFT  |  |
| 212      | 312 | 412  | 119.61 | 1287  | 8.02 | 86      | 127.63 | 127/  |  |
| 512      |     |      | 119.61 | 1287  | 8.02 | 00      | 127.63 | 13/4  |  |