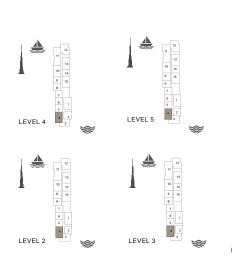

APARTMENT TYPE 3

LEVEL 2, 3, 4 & 5

LEVEL 5

LEVEL 3

1 BEDROOM APARTMENT TYPE 4 **BUILDING 4** - LEVEL 1, 2, 3, 4 & 5

|                       |      |                     | į | <u> </u>         |
|-----------------------|------|---------------------|---|------------------|
| 10 11 9 12 13 8 7 6 5 | 14 1 | 12 13 11 1 1 10 9 8 |   | 1 2 3            |
| *                     | *    | *                   |   |                  |
| LEVEL 1               | L    | EVEL 2              |   | $\bigotimes_{N}$ |

2 BEDROOM APARTMENT TYPE 7
BUILDING 4 - LEVEL 2, 3 & 4

| 12 13 14 15 10 9 8 7 | 1 2 3 6 5 4 | 12 13 14 14 10 9 8 | 1 2<br>15 16 3   |
|----------------------|-------------|--------------------|------------------|
| *                    | *           |                    |                  |
| LEVEL 2              | L           | EVEL 3             | $\bigotimes_{M}$ |

1 BEDROOM APARTM BUILDING 5 - LEVE

APARTMENT TYPE 1

LEVEL 2, 3, 4 & 5

| 12 13 14 15<br>11 50 9 8 7 6 | 5 4   | 12 13 14 18 3 |
|------------------------------|-------|---------------|
|                              |       |               |
| LEVEL 2                      | LEVEI | L 3           |