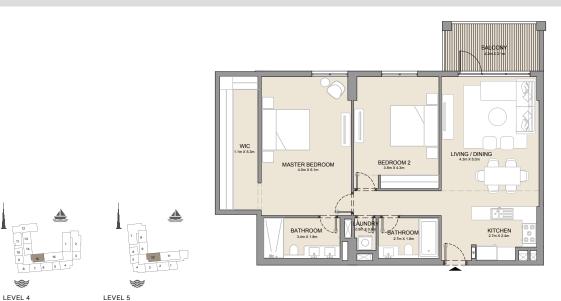

2 BEDROOM APARTMENT TYPE 2
BUILDING 1 - LEVEL 2, 3, 4 & 5

2 BEDROOM **BUILDING 1** 

APARTMENT TYPE 3

LEVEL 1

KITCHEN 2.4m X 2.8m LIVING/DINING 5.0m x 4.2m BATHROOM - 1.8m x 2.7m BEDROOM 2 4.3m X 3.8m MASTER BEDROOM 4.3m X 5.1m BATHROOM 1.8m X 3.4m