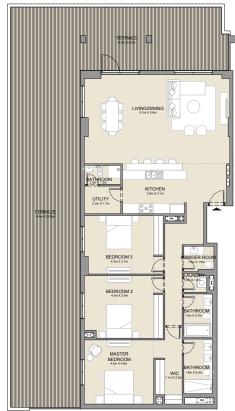

PORT DE LA MER La Côte

3 BEDROOM

APARTMENT TYPE 1A

**BUILDING 2** 

| LIVING DINING DINING DINING                                                                                                                                                                                                                                                                                                                                                                                                                                                                                                                                                                                                                                                                                                                                                                                                                                                                                                                                                                                                                                                                                                                                                                                                                                                                                                                                                                                                                                                                                                                                                                                                                                                                                                                                                                                                                                                                                                                                                                                                                                                                                                    | TERRACE<br>2 in X 2 in |
|--------------------------------------------------------------------------------------------------------------------------------------------------------------------------------------------------------------------------------------------------------------------------------------------------------------------------------------------------------------------------------------------------------------------------------------------------------------------------------------------------------------------------------------------------------------------------------------------------------------------------------------------------------------------------------------------------------------------------------------------------------------------------------------------------------------------------------------------------------------------------------------------------------------------------------------------------------------------------------------------------------------------------------------------------------------------------------------------------------------------------------------------------------------------------------------------------------------------------------------------------------------------------------------------------------------------------------------------------------------------------------------------------------------------------------------------------------------------------------------------------------------------------------------------------------------------------------------------------------------------------------------------------------------------------------------------------------------------------------------------------------------------------------------------------------------------------------------------------------------------------------------------------------------------------------------------------------------------------------------------------------------------------------------------------------------------------------------------------------------------------------|------------------------|
| MITCHEN CONTROL OF CON |                        |
| POWDER ROOM SAN AS ASSESSED                                                                                                                                                                                                                                                                                                                                                                                                                                                                                                                                                                                                                                                                                                                                                                                                                                                                                                                                                                                                                                                                                                                                                                                                                                                                                                                                                                                                                                                                                                                                                                                                                                                                                                                                                                                                                                                                                                                                                                                                                                                                                                    |                        |
| BATHERSON 2                                                                                                                                                                                                                                                                                                                                                                                                                                                                                                                                                                                                                                                                                                                                                                                                                                                                                                                                                                                                                                                                                                                                                                                                                                                                                                                                                                                                                                                                                                                                                                                                                                                                                                                                                                                                                                                                                                                                                                                                                                                                                                                    |                        |
| MASTER BEDROOM Jan 3.3 m WIC NA 3.2 m                                                                                                                                                                                                                                                                                                                                                                                                                                                                                                                                                                                                                                                                                                                                                                                                                                                                                                                                                                                                                                                                                                                                                                                                                                                                                                                                                                                                                                                                                                                                                                                                                                                                                                                                                                                                                                                                                                                                                                                                                                                                                          |                        |
|                                                                                                                                                                                                                                                                                                                                                                                                                                                                                                                                                                                                                                                                                                                                                                                                                                                                                                                                                                                                                                                                                                                                                                                                                                                                                                                                                                                                                                                                                                                                                                                                                                                                                                                                                                                                                                                                                                                                                                                                                                                                                                                                |                        |