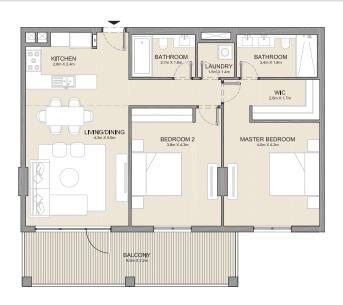

2 BEDROOM APARTMENT TYPE 2
BUILDING 1 - LEVEL 2, 3, 4 & 5

2 BEDROOM **BUILDING 1** 

APARTMENT TYPE 3

LEVEL 1

KITCHEN 2.4m X 2.8m LIVING/DINING 5.0m x 4.2m BATHROOM - 1.8m x 2.7m BEDROOM 2 4.3m X 3.8m MASTER BEDROOM 4.3m X 5.1m BATHROOM 1.8m X 3.4m