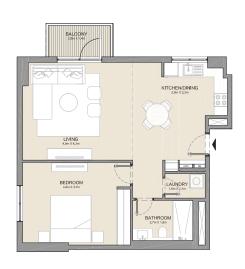

## LA CÔTE BUILDING 1

1 BEDROOM A

APARTMENT TYPE 1 LEVEL 1, 2, 3, 4 & 5

| UNIT NO. |     | SUITE<br>AREA |       | BALCONY<br>AREA |      | TOTAL<br>AREA |       |     |
|----------|-----|---------------|-------|-----------------|------|---------------|-------|-----|
|          |     | SQM           | SQFT  | SQM             | SQFT | SQM           | SQFT  |     |
|          | 102 |               | 69.27 | 746             | 4.57 | 49            | 73.84 | 795 |
| 202      | 302 | 402           | 69.42 | 747             | 4.57 | 49            | 73.99 | 796 |
| 502      |     |               | 09.42 | 747             | 4.57 | 49            | 73.99 | 790 |