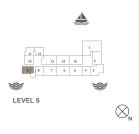

2 BEDROOM
BUILDING 1 -

APARTMENT TYPE 5

LEVEL 2, 3, 4 & 5

|          |     |      |        | SUITE |      | BALCONY |        | TOTAL |  |
|----------|-----|------|--------|-------|------|---------|--------|-------|--|
| UNIT NO. |     | AREA |        | AREA  |      | AREA    |        |       |  |
|          |     |      | SQM    | SQFT  | SQM  | SQFT    | SQM    | SQFT  |  |
| 212      | 312 | 412  | 119.61 | 1287  | 8.02 | 86      | 127.63 | 127/  |  |
| 512      |     |      | 119.61 | 1287  | 8.02 | 00      | 127.63 | 13/4  |  |