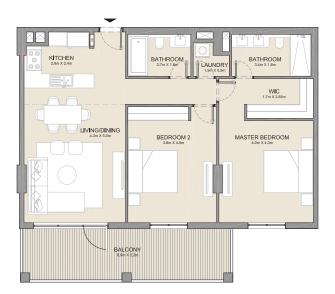

2 BEDROOM APARTMENT TYPE 2
BUILDING 1 - LEVEL 2, 3, 4 & 5

2 BEDROOM **BUILDING 1** 

APARTMENT TYPE 3

LEVEL 1

KITCHEN 2.4m X 2.8m LIVING/DINING 5.0m x 4.2m BATHROOM - 1.8m x 2.7m BEDROOM 2 4.3m X 3.8m MASTER BEDROOM 4.3m X 5.1m BATHROOM 1.8m X 3.4m