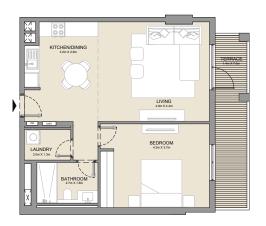

PORT DE LA MER

1 BEDROOM APARTMENT TYPE 3A

La Côte

BUILDING 2 - LEVEL 1

| UNIT NO. | SUITE<br>AREA |      | BALCONY<br>AREA |      | TOTAL<br>AREA |      |
|----------|---------------|------|-----------------|------|---------------|------|
|          | SQM           | SQFT | SQM             | SQFT | SQM           | SQFT |
| 119      | 69.16         | 744  | 12.13           | 131  | 81.29         | 875  |