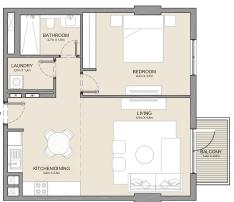

2 BEDROOM APARTMENT TYPE 2
BUILDING 1 - LEVEL 2, 3, 4 & 5

2 BEDROOM **BUILDING 1** 

APARTMENT TYPE 3

LEVEL 1

KITCHEN 2.4m X 2.8m LIVING/DINING 5.0m x 4.2m BATHROOM - 1.8m x 2.7m BEDROOM 2 4.3m X 3.8m MASTER BEDROOM 4.3m X 5.1m BATHROOM 1.8m X 3.4m