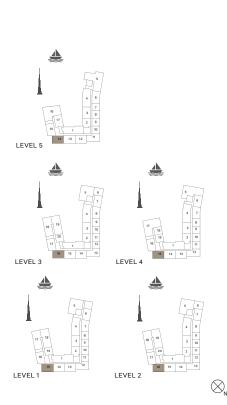

LEVEL 1

LEVEL 5

LEVEL 3

PORT DE LA MER La Côte 4 BEDROOM BUILDING 1 APARTMENT TYPE 1

LEVEL 6

| UNIT NO. | SUITE<br>AREA |      | BALCONY<br>AREA |      | TOTAL<br>AREA |      |
|----------|---------------|------|-----------------|------|---------------|------|
|          | SQM           | SQFT | SQM             | SQFT | SQM           | SQFT |
| 609      | 207.64 2235   |      | 65.60           | 706  | 273.24        | 2941 |

APARTMENT TYPE 3

LEVEL 2, 3, 4 & 5

LEVEL 5

LEVEL 3

1 BEDROOM APARTMENT TYPE 4 **BUILDING 4** - LEVEL 1, 2, 3, 4 & 5

|                       |      |                     | į | <u> </u>         |
|-----------------------|------|---------------------|---|------------------|
| 10 11 9 12 13 8 7 6 5 | 14 1 | 12 13 11 1 1 10 9 8 |   | 1 2 3            |
| *                     | *    | *                   |   |                  |
| LEVEL 1               | L    | EVEL 2              |   | $\bigotimes_{N}$ |