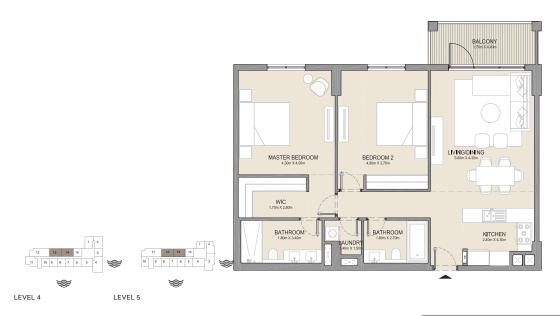

2 BEDROOM APARTMENT TYPE 2
BUILDING 1 - LEVEL 2, 3, 4 & 5

2 BEDROOM **BUILDING 1** 

APARTMENT TYPE 3

LEVEL 1

KITCHEN 2.4m X 2.8m LIVING/DINING 5.0m x 4.2m BATHROOM - 1.8m x 2.7m BEDROOM 2 4.3m X 3.8m MASTER BEDROOM 4.3m X 5.1m BATHROOM 1.8m X 3.4m