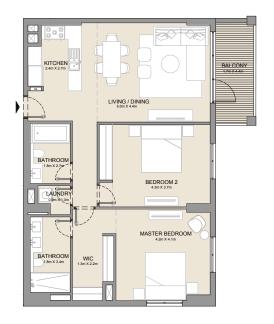

2 BEDROOM APARTMENT TYPE 2
BUILDING 1 - LEVEL 2, 3, 4 & 5

2 BEDROOM **BUILDING 1** 

APARTMENT TYPE 3

LEVEL 1

KITCHEN 2.4m X 2.8m LIVING/DINING 5.0m x 4.2m BATHROOM - 1.8m x 2.7m BEDROOM 2 4.3m X 3.8m MASTER BEDROOM 4.3m X 5.1m BATHROOM 1.8m X 3.4m