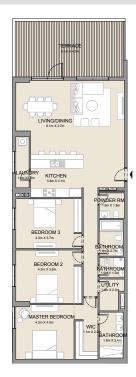

2 BEDROOM APARTMENT TYPE 2
BUILDING 1 - LEVEL 2, 3, 4 & 5

2 BEDROOM **BUILDING 1** 

APARTMENT TYPE 3

LEVEL 1

KITCHEN 2.4m X 2.8m LIVING/DINING 5.0m x 4.2m BATHROOM - 1.8m x 2.7m BEDROOM 2 4.3m X 3.8m MASTER BEDROOM 4.3m X 5.1m BATHROOM 1.8m X 3.4m