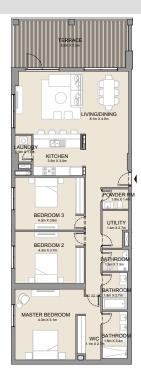

2 BEDROOM APARTMENT TYPE 2
BUILDING 1 - LEVEL 2, 3, 4 & 5

2 BEDROOM **BUILDING 1** 

APARTMENT TYPE 3

LEVEL 1

KITCHEN 2.4m X 2.8m LIVING/DINING 5.0m x 4.2m BATHROOM - 1.8m x 2.7m BEDROOM 2 4.3m X 3.8m MASTER BEDROOM 4.3m X 5.1m BATHROOM 1.8m X 3.4m