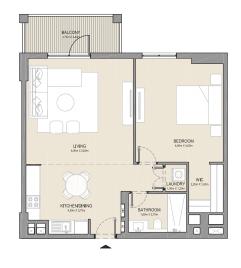

2 BEDROOM APARTMENT TYPE 2
BUILDING 1 - LEVEL 2, 3, 4 & 5

2 BEDROOM **BUILDING 1** 

APARTMENT TYPE 3

LEVEL 1

KITCHEN 2.4m X 2.8m LIVING/DINING 5.0m x 4.2m BATHROOM - 1.8m x 2.7m BEDROOM 2 4.3m X 3.8m MASTER BEDROOM 4.3m X 5.1m BATHROOM 1.8m X 3.4m