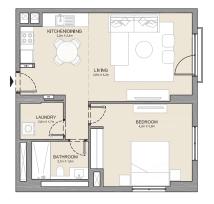

2 BEDROOM APARTMENT TYPE 2
BUILDING 1 - LEVEL 2, 3, 4 & 5

2 BEDROOM **BUILDING 1** 

APARTMENT TYPE 3

LEVEL 1

KITCHEN 2.4m X 2.8m LIVING/DINING 5.0m x 4.2m BATHROOM - 1.8m x 2.7m BEDROOM 2 4.3m X 3.8m MASTER BEDROOM 4.3m X 5.1m BATHROOM 1.8m X 3.4m