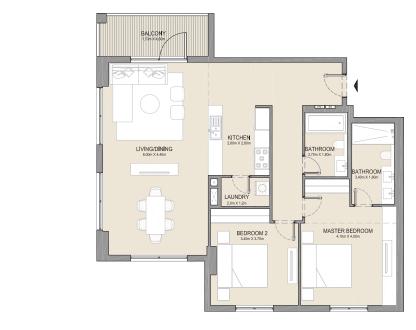

2 BEDROOM APARTMENT TYPE 2
BUILDING 1 - LEVEL 2, 3, 4 & 5

2 BEDROOM **BUILDING 1** 

APARTMENT TYPE 3

LEVEL 1

KITCHEN 2.4m X 2.8m LIVING/DINING 5.0m x 4.2m BATHROOM - 1.8m x 2.7m BEDROOM 2 4.3m X 3.8m MASTER BEDROOM 4.3m X 5.1m BATHROOM 1.8m X 3.4m