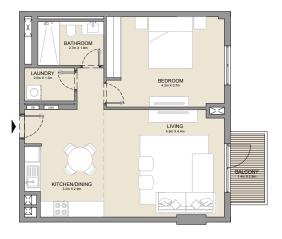

LEVEL 4

LEVEL 2

PORT DE LA MER La Côte 4 BEDROOM BUILDING 4 APARTMENT TYPE 1

LEVEL 5

MASTER BEDROOM 1 BEDROOM 2 LIVING/DINING BATHROOM 1,8m x 3,4m KITCHEN 4,6m x 3,4m POWDER ROOM BEDROOM 3 BATHROOM

| UNIT NO. | SUITE<br>AREA |      | BALCONY<br>AREA |      | TOTAL<br>AREA |      |
|----------|---------------|------|-----------------|------|---------------|------|
|          | SQM           | SQFT | SQM             | SQFT | SQM           | SQFT |
| 501      | 232.50        | 2503 | 85.70           | 922  | 318.20        | 3425 |