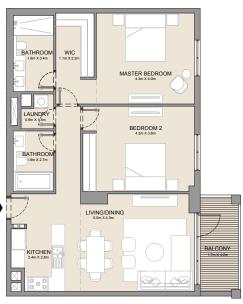

2 BEDROOM APARTMENT TYPE 2
BUILDING 1 - LEVEL 2, 3, 4 & 5

2 BEDROOM **BUILDING 1** 

APARTMENT TYPE 3

LEVEL 1

KITCHEN 2.4m X 2.8m LIVING/DINING 5.0m x 4.2m BATHROOM - 1.8m x 2.7m BEDROOM 2 4.3m X 3.8m MASTER BEDROOM 4.3m X 5.1m BATHROOM 1.8m X 3.4m