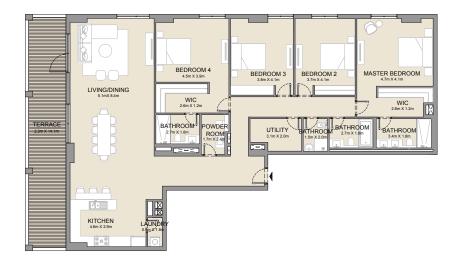

LEVEL 4

LEVEL 2

PORT DE LA MER La Côte 4 BEDROOM BUILDING 4 APARTMENT TYPE 1

LEVEL 5

MASTER BEDROOM 1 BEDROOM 2 LIVING/DINING BATHROOM 1,8m x 3,4m KITCHEN 4,6m x 3,4m POWDER ROOM BEDROOM 3 BATHROOM

| UNIT NO. | SUITE<br>AREA |      | BALCONY<br>AREA |      | TOTAL<br>AREA |      |
|----------|---------------|------|-----------------|------|---------------|------|
|          | SQM           | SQFT | SQM             | SQFT | SQM           | SQFT |
| 501      | 232.50        | 2503 | 85.70           | 922  | 318.20        | 3425 |