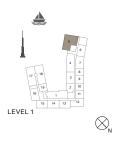

| UNIT NO. |     |     | SUITE<br>AREA |      | BALCONY<br>AREA |      | TOTAL<br>AREA |      |
|----------|-----|-----|---------------|------|-----------------|------|---------------|------|
|          |     |     | SQM           | SQFT | SQM             | SQFT | SQM           | SQFT |
| 101      | 201 | 301 | 115.29        | 1241 | 9.75            | 105  | 125.04        | 1346 |
| 401      | 501 | 601 | 113.23        |      | 9.75            | 103  |               |      |
| 112      | 213 | 313 | 114.88        | 1237 | 9.75            | 105  | 124.63        | 1342 |
| 413      | 513 | 610 | 114.00        | 1237 | 9.73            | 105  | 124.03        | 1042 |