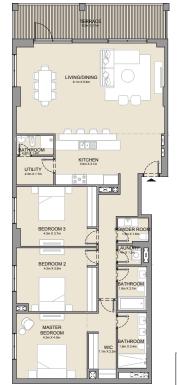

PORT DE LA MER La Côte

3 BEDROOM

APARTMENT TYPE 1A

**BUILDING 2** 

| LIVING DINING DINING DINING                                                                                                                                                                                                                                                                                                                                                                                                                                                                                                                                                                                                                                                                                                                                                                                                                                                                                                                                                                                                                                                                                                                                                                                                                                                                                                                                                                                                                                                                                                                                                                                                                                                                                                                                                                                                                                                                                                                                                                                                                                                                                                    | TERRACE<br>2 in X 2 in |
|--------------------------------------------------------------------------------------------------------------------------------------------------------------------------------------------------------------------------------------------------------------------------------------------------------------------------------------------------------------------------------------------------------------------------------------------------------------------------------------------------------------------------------------------------------------------------------------------------------------------------------------------------------------------------------------------------------------------------------------------------------------------------------------------------------------------------------------------------------------------------------------------------------------------------------------------------------------------------------------------------------------------------------------------------------------------------------------------------------------------------------------------------------------------------------------------------------------------------------------------------------------------------------------------------------------------------------------------------------------------------------------------------------------------------------------------------------------------------------------------------------------------------------------------------------------------------------------------------------------------------------------------------------------------------------------------------------------------------------------------------------------------------------------------------------------------------------------------------------------------------------------------------------------------------------------------------------------------------------------------------------------------------------------------------------------------------------------------------------------------------------|------------------------|
| MITCHEN CONTROL OF CON |                        |
| POWDER ROOM SAN AS ASSESSED                                                                                                                                                                                                                                                                                                                                                                                                                                                                                                                                                                                                                                                                                                                                                                                                                                                                                                                                                                                                                                                                                                                                                                                                                                                                                                                                                                                                                                                                                                                                                                                                                                                                                                                                                                                                                                                                                                                                                                                                                                                                                                    |                        |
| BATHERSON 2                                                                                                                                                                                                                                                                                                                                                                                                                                                                                                                                                                                                                                                                                                                                                                                                                                                                                                                                                                                                                                                                                                                                                                                                                                                                                                                                                                                                                                                                                                                                                                                                                                                                                                                                                                                                                                                                                                                                                                                                                                                                                                                    |                        |
| MASTER BEDROOM Jan 3.3 m WIC NA 3.2 m                                                                                                                                                                                                                                                                                                                                                                                                                                                                                                                                                                                                                                                                                                                                                                                                                                                                                                                                                                                                                                                                                                                                                                                                                                                                                                                                                                                                                                                                                                                                                                                                                                                                                                                                                                                                                                                                                                                                                                                                                                                                                          |                        |
|                                                                                                                                                                                                                                                                                                                                                                                                                                                                                                                                                                                                                                                                                                                                                                                                                                                                                                                                                                                                                                                                                                                                                                                                                                                                                                                                                                                                                                                                                                                                                                                                                                                                                                                                                                                                                                                                                                                                                                                                                                                                                                                                |                        |