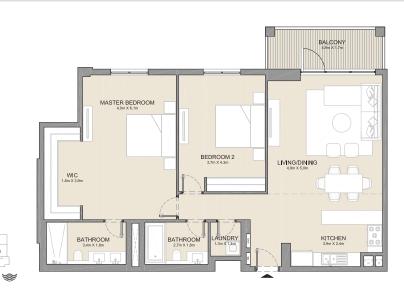

2 BEDROOM APARTMENT TYPE 2
BUILDING 1 - LEVEL 2, 3, 4 & 5

2 BEDROOM **BUILDING 1** 

APARTMENT TYPE 3

LEVEL 1

KITCHEN 2.4m X 2.8m LIVING/DINING 5.0m x 4.2m BATHROOM - 1.8m x 2.7m BEDROOM 2 4.3m X 3.8m MASTER BEDROOM 4.3m X 5.1m BATHROOM 1.8m X 3.4m