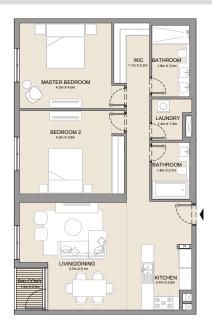

2 BEDROOM APARTMENT TYPE 2
BUILDING 1 - LEVEL 2, 3, 4 & 5

2 BEDROOM **BUILDING 1** 

APARTMENT TYPE 3

LEVEL 1

KITCHEN 2.4m X 2.8m LIVING/DINING 5.0m x 4.2m BATHROOM - 1.8m x 2.7m BEDROOM 2 4.3m X 3.8m MASTER BEDROOM 4.3m X 5.1m BATHROOM 1.8m X 3.4m