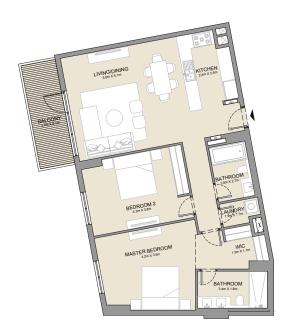

2 BEDROOM APARTMENT TYPE 2
BUILDING 1 - LEVEL 2, 3, 4 & 5

2 BEDROOM **BUILDING 1** 

APARTMENT TYPE 3

LEVEL 1

KITCHEN 2.4m X 2.8m LIVING/DINING 5.0m x 4.2m BATHROOM - 1.8m x 2.7m BEDROOM 2 4.3m X 3.8m MASTER BEDROOM 4.3m X 5.1m BATHROOM 1.8m X 3.4m