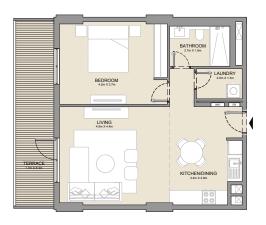

PORT DE LA MER La Côte

3 BEDROOM

APARTMENT TYPE 1A

**BUILDING 2** 

| LIVING DINING DINING DINING                                                                                                                                                                                                                                                                                                                                                                                                                                                                                                                                                                                                                                                                                                                                                                                                                                                                                                                                                                                                                                                                                                                                                                                                                                                                                                                                                                                                                                                                                                                                                                                                                                                                                                                                                                                                                                                                                                                                                                                                                                                                                                    | TERRACE<br>2 in X 2 in |
|--------------------------------------------------------------------------------------------------------------------------------------------------------------------------------------------------------------------------------------------------------------------------------------------------------------------------------------------------------------------------------------------------------------------------------------------------------------------------------------------------------------------------------------------------------------------------------------------------------------------------------------------------------------------------------------------------------------------------------------------------------------------------------------------------------------------------------------------------------------------------------------------------------------------------------------------------------------------------------------------------------------------------------------------------------------------------------------------------------------------------------------------------------------------------------------------------------------------------------------------------------------------------------------------------------------------------------------------------------------------------------------------------------------------------------------------------------------------------------------------------------------------------------------------------------------------------------------------------------------------------------------------------------------------------------------------------------------------------------------------------------------------------------------------------------------------------------------------------------------------------------------------------------------------------------------------------------------------------------------------------------------------------------------------------------------------------------------------------------------------------------|------------------------|
| MITCHEN CONTROL OF CON |                        |
| POWDER ROOM SAN AS ASSESSED                                                                                                                                                                                                                                                                                                                                                                                                                                                                                                                                                                                                                                                                                                                                                                                                                                                                                                                                                                                                                                                                                                                                                                                                                                                                                                                                                                                                                                                                                                                                                                                                                                                                                                                                                                                                                                                                                                                                                                                                                                                                                                    |                        |
| BATHERSON 2                                                                                                                                                                                                                                                                                                                                                                                                                                                                                                                                                                                                                                                                                                                                                                                                                                                                                                                                                                                                                                                                                                                                                                                                                                                                                                                                                                                                                                                                                                                                                                                                                                                                                                                                                                                                                                                                                                                                                                                                                                                                                                                    |                        |
| MASTER BEDROOM Jan 3.3 m WIC NA 3.2 m                                                                                                                                                                                                                                                                                                                                                                                                                                                                                                                                                                                                                                                                                                                                                                                                                                                                                                                                                                                                                                                                                                                                                                                                                                                                                                                                                                                                                                                                                                                                                                                                                                                                                                                                                                                                                                                                                                                                                                                                                                                                                          |                        |
|                                                                                                                                                                                                                                                                                                                                                                                                                                                                                                                                                                                                                                                                                                                                                                                                                                                                                                                                                                                                                                                                                                                                                                                                                                                                                                                                                                                                                                                                                                                                                                                                                                                                                                                                                                                                                                                                                                                                                                                                                                                                                                                                |                        |