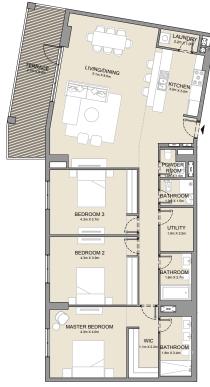

PORT DE LA MER La Côte

3 BEDROOM

APARTMENT TYPE 1A

**BUILDING 2** 

| LIVING DINING DINING DINING                                                                                                                                                                                                                                                                                                                                                                                                                                                                                                                                                                                                                                                                                                                                                                                                                                                                                                                                                                                                                                                                                                                                                                                                                                                                                                                                                                                                                                                                                                                                                                                                                                                                                                                                                                                                                                                                                                                                                                                                                                                                                                    | TERRACE<br>2 in X 2 in |
|--------------------------------------------------------------------------------------------------------------------------------------------------------------------------------------------------------------------------------------------------------------------------------------------------------------------------------------------------------------------------------------------------------------------------------------------------------------------------------------------------------------------------------------------------------------------------------------------------------------------------------------------------------------------------------------------------------------------------------------------------------------------------------------------------------------------------------------------------------------------------------------------------------------------------------------------------------------------------------------------------------------------------------------------------------------------------------------------------------------------------------------------------------------------------------------------------------------------------------------------------------------------------------------------------------------------------------------------------------------------------------------------------------------------------------------------------------------------------------------------------------------------------------------------------------------------------------------------------------------------------------------------------------------------------------------------------------------------------------------------------------------------------------------------------------------------------------------------------------------------------------------------------------------------------------------------------------------------------------------------------------------------------------------------------------------------------------------------------------------------------------|------------------------|
| MITCHEN CONTROL OF CON |                        |
| POWDER ROOM SAN AS ASSESSED                                                                                                                                                                                                                                                                                                                                                                                                                                                                                                                                                                                                                                                                                                                                                                                                                                                                                                                                                                                                                                                                                                                                                                                                                                                                                                                                                                                                                                                                                                                                                                                                                                                                                                                                                                                                                                                                                                                                                                                                                                                                                                    |                        |
| BATHERSON 2                                                                                                                                                                                                                                                                                                                                                                                                                                                                                                                                                                                                                                                                                                                                                                                                                                                                                                                                                                                                                                                                                                                                                                                                                                                                                                                                                                                                                                                                                                                                                                                                                                                                                                                                                                                                                                                                                                                                                                                                                                                                                                                    |                        |
| MASTER BEDROOM Jan 3.3 m WIC NA 3.2 m                                                                                                                                                                                                                                                                                                                                                                                                                                                                                                                                                                                                                                                                                                                                                                                                                                                                                                                                                                                                                                                                                                                                                                                                                                                                                                                                                                                                                                                                                                                                                                                                                                                                                                                                                                                                                                                                                                                                                                                                                                                                                          |                        |
|                                                                                                                                                                                                                                                                                                                                                                                                                                                                                                                                                                                                                                                                                                                                                                                                                                                                                                                                                                                                                                                                                                                                                                                                                                                                                                                                                                                                                                                                                                                                                                                                                                                                                                                                                                                                                                                                                                                                                                                                                                                                                                                                |                        |