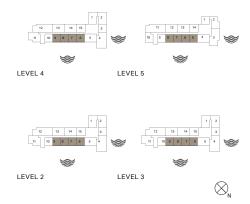

## LA CÔTE BUILDING 1

1 BEDROOM A

APARTMENT TYPE 1 LEVEL 1, 2, 3, 4 & 5

| UNIT NO. |     | SUITE<br>AREA |       | BALCONY<br>AREA |      | TOTAL<br>AREA |       |     |
|----------|-----|---------------|-------|-----------------|------|---------------|-------|-----|
|          |     | SQM           | SQFT  | SQM             | SQFT | SQM           | SQFT  |     |
|          | 102 |               | 69.27 | 746             | 4.57 | 49            | 73.84 | 795 |
| 202      | 302 | 402           | 69.42 | 747             | 4.57 | 49            | 73.99 | 796 |
| 502      |     |               | 09.42 | 747             | 4.57 | 49            | 73.99 | 790 |

1 BEDROOM APARTMENT TYPE 2
BUILDING 1 - LEVEL 2, 3, 4 & 5

| ı   | UNIT NO. |     | SUITE<br>AREA |     | BALCONY<br>AREA |     | TOTAL<br>AREA |     |
|-----|----------|-----|---------------|-----|-----------------|-----|---------------|-----|
|     |          | SQM | SQFT          | SQM | SQFT            | SQM | SQFT          |     |
| 203 | 303      | 403 | 84.83         | 913 | 4.57            | 49  | 89.40         | 962 |
| 503 |          |     | 04.03         | 913 | 4.57            | 49  | 09.40         | 902 |

1 BEDROOM APARTMENT TYPE 4
BUILDING 1 - LEVEL 2, 3, 4, 5 & 6

| l   | UNIT NO. |     | SUITE<br>AREA |      | BALCONY<br>AREA |      | TOTAL<br>AREA |      |
|-----|----------|-----|---------------|------|-----------------|------|---------------|------|
|     |          |     | SQM           | SQFT | SQM             | SQFT | SQM           | SQFT |
| 206 | 306      | 406 | 68.82         | 741  | 4.57            | 49   | 73.39         | 790  |
| 506 |          |     | 00.02         | 741  | 4.57            | 73   | 13.33         | 7 90 |
| 208 | 308      | 408 | 69.19         | 745  | 4.57            | 49   | 73.76         | 794  |
| 508 | 606      |     | 09.19         | 743  | 4.37            | 49   | 13.16         | 7 94 |