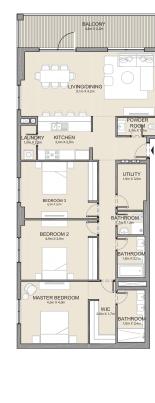

PORT DE LA MER La Côte

3 BEDROOM

APARTMENT TYPE 1A

**BUILDING 2** 

| LIVING DINING DINING DINING                                                                                                                                                                                                                                                                                                                                                                                                                                                                                                                                                                                                                                                                                                                                                                                                                                                                                                                                                                                                                                                                                                                                                                                                                                                                                                                                                                                                                                                                                                                                                                                                                                                                                                                                                                                                                                                                                                                                                                                                                                                                                                    | TERRACE<br>2 in X 2 in |
|--------------------------------------------------------------------------------------------------------------------------------------------------------------------------------------------------------------------------------------------------------------------------------------------------------------------------------------------------------------------------------------------------------------------------------------------------------------------------------------------------------------------------------------------------------------------------------------------------------------------------------------------------------------------------------------------------------------------------------------------------------------------------------------------------------------------------------------------------------------------------------------------------------------------------------------------------------------------------------------------------------------------------------------------------------------------------------------------------------------------------------------------------------------------------------------------------------------------------------------------------------------------------------------------------------------------------------------------------------------------------------------------------------------------------------------------------------------------------------------------------------------------------------------------------------------------------------------------------------------------------------------------------------------------------------------------------------------------------------------------------------------------------------------------------------------------------------------------------------------------------------------------------------------------------------------------------------------------------------------------------------------------------------------------------------------------------------------------------------------------------------|------------------------|
| MITCHEN CONTROL OF CON |                        |
| POWDER ROOM SAN AS ASSESSED                                                                                                                                                                                                                                                                                                                                                                                                                                                                                                                                                                                                                                                                                                                                                                                                                                                                                                                                                                                                                                                                                                                                                                                                                                                                                                                                                                                                                                                                                                                                                                                                                                                                                                                                                                                                                                                                                                                                                                                                                                                                                                    |                        |
| BATHERSON 2                                                                                                                                                                                                                                                                                                                                                                                                                                                                                                                                                                                                                                                                                                                                                                                                                                                                                                                                                                                                                                                                                                                                                                                                                                                                                                                                                                                                                                                                                                                                                                                                                                                                                                                                                                                                                                                                                                                                                                                                                                                                                                                    |                        |
| MASTER BEDROOM Jan 3.3 m WIC NA 3.2 m                                                                                                                                                                                                                                                                                                                                                                                                                                                                                                                                                                                                                                                                                                                                                                                                                                                                                                                                                                                                                                                                                                                                                                                                                                                                                                                                                                                                                                                                                                                                                                                                                                                                                                                                                                                                                                                                                                                                                                                                                                                                                          |                        |
|                                                                                                                                                                                                                                                                                                                                                                                                                                                                                                                                                                                                                                                                                                                                                                                                                                                                                                                                                                                                                                                                                                                                                                                                                                                                                                                                                                                                                                                                                                                                                                                                                                                                                                                                                                                                                                                                                                                                                                                                                                                                                                                                |                        |