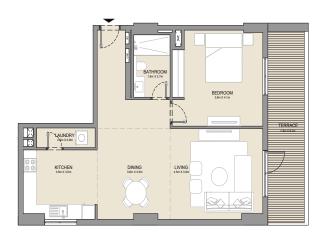

1 BEDROOM APARTMENT TYPE 2
BUILDING 1 - LEVEL 2, 3, 4 & 5

| ı   | UNIT NO. |     | SUITE<br>AREA |     | BALCONY<br>AREA |     | TOTAL<br>AREA |     |
|-----|----------|-----|---------------|-----|-----------------|-----|---------------|-----|
|     |          | SQM | SQFT          | SQM | SQFT            | SQM | SQFT          |     |
| 203 | 303      | 403 | 84.83         | 913 | 4.57            | 49  | 89.40         | 962 |
| 503 |          |     | 04.03         | 913 | 4.57            | 49  | 09.40         | 902 |