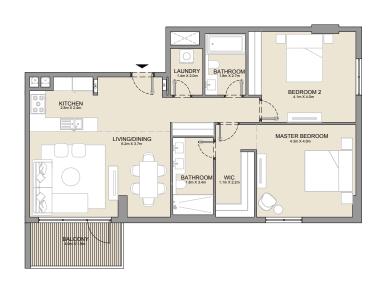

2 BEDROOM APARTMENT TYPE 2
BUILDING 1 - LEVEL 2, 3, 4 & 5

2 BEDROOM **BUILDING 1** 

APARTMENT TYPE 3

LEVEL 1

KITCHEN 2.4m X 2.8m LIVING/DINING 5.0m x 4.2m BATHROOM - 1.8m x 2.7m BEDROOM 2 4.3m X 3.8m MASTER BEDROOM 4.3m X 5.1m BATHROOM 1.8m X 3.4m