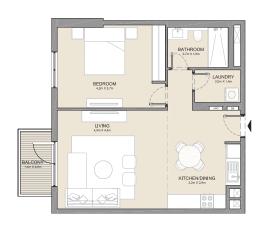

## LA CÔTE BUILDING 4

1 BEDROOM APAR BUILDING 4 -

APARTMENT TYPE 1A

LEVEL 1

TERRACE

See X Cole

LIVING

Cont X Cole

ADA X Zon

BEDROOM

LAUNDRY

LAUN

| UNIT NO. | SUITE<br>AREA |      | BALCONY<br>AREA |      | TOTAL<br>AREA |      |
|----------|---------------|------|-----------------|------|---------------|------|
|          | SQM           | SQFT | SQM             | SQFT | SQM           | SQFT |
| 110      | 71.95         | 774  | 20.05           | 216  | 92.00         | 990  |