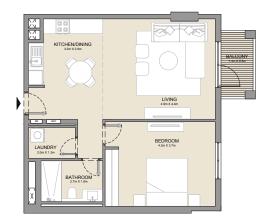

PORT DE LA MER

1 BEDROOM APARTMENT TYPE 2A

La Côte

BUILDING 4 - LEVEL 1

| UNIT NO. | SUITE<br>AREA |      | BALCONY<br>AREA |      | TOTAL<br>AREA |      |
|----------|---------------|------|-----------------|------|---------------|------|
|          | SQM           | SQFT | SQM             | SQFT | SQM           | SQFT |
| 111      | 71.96         | 775  | 16.73           | 180  | 88.69         | 955  |