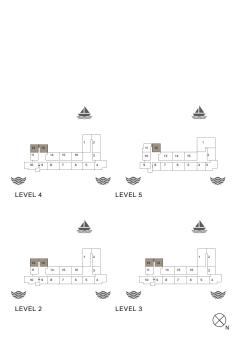

LEVEL 1

LEVEL 5

LEVEL 3

PORT DE LA MER La Côte 4 BEDROOM BUILDING 1 APARTMENT TYPE 1

LEVEL 6

| UNIT NO. | SUITE<br>AREA |      | BALCONY<br>AREA |      | TOTAL<br>AREA |      |
|----------|---------------|------|-----------------|------|---------------|------|
|          | SQM           | SQFT | SQM             | SQFT | SQM           | SQFT |
| 609      | 207.64 2235   |      | 65.60           | 706  | 273.24        | 2941 |