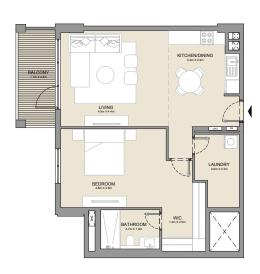

PORT DE LA MER

La Côte

1 BEDROOM APARTMENT TYPE 2A
BUILDING 1 - LEVEL 1

| UNIT NO. |      | SUITE<br>AREA |      | BALCONY<br>AREA |      | TOTAL<br>AREA |      |
|----------|------|---------------|------|-----------------|------|---------------|------|
|          | SQI  | Л             | SQFT | SQM             | SQFT | SQM           | SQFT |
| 103      | 84.8 | 3             | 913  | 17.11           | 184  | 101.94        | 1097 |