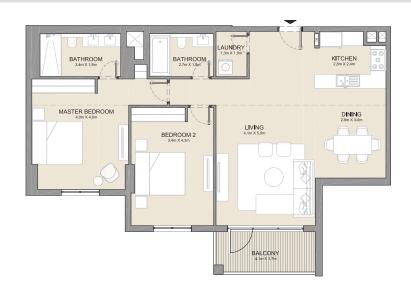

2 BEDROOM APARTMENT TYPE 2
BUILDING 1 - LEVEL 2, 3, 4 & 5

2 BEDROOM **BUILDING 1** 

APARTMENT TYPE 3

LEVEL 1

KITCHEN 2.4m X 2.8m LIVING/DINING 5.0m x 4.2m BATHROOM - 1.8m x 2.7m BEDROOM 2 4.3m X 3.8m MASTER BEDROOM 4.3m X 5.1m BATHROOM 1.8m X 3.4m