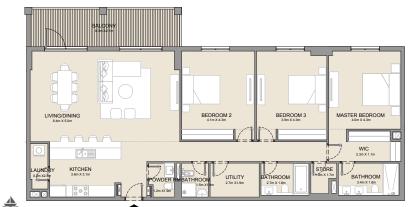

2 BEDROOM APARTMENT TYPE 2
BUILDING 1 - LEVEL 2, 3, 4 & 5

2 BEDROOM **BUILDING 1** 

APARTMENT TYPE 3

LEVEL 1

KITCHEN 2.4m X 2.8m LIVING/DINING 5.0m x 4.2m BATHROOM - 1.8m x 2.7m BEDROOM 2 4.3m X 3.8m MASTER BEDROOM 4.3m X 5.1m BATHROOM 1.8m X 3.4m