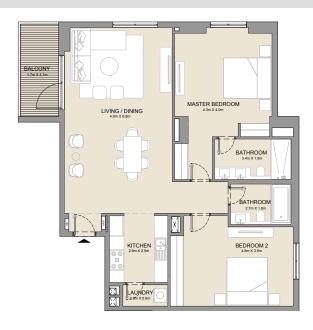

2 BEDROOM APARTMENT TYPE 2
BUILDING 1 - LEVEL 2, 3, 4 & 5

2 BEDROOM **BUILDING 1** 

APARTMENT TYPE 3

LEVEL 1

KITCHEN 2.4m X 2.8m LIVING/DINING 5.0m x 4.2m BATHROOM - 1.8m x 2.7m BEDROOM 2 4.3m X 3.8m MASTER BEDROOM 4.3m X 5.1m BATHROOM 1.8m X 3.4m