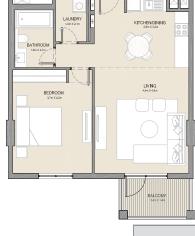

2 BEDROOM APARTMENT TYPE 2
BUILDING 1 - LEVEL 2, 3, 4 & 5

2 BEDROOM **BUILDING 1** 

APARTMENT TYPE 3

LEVEL 1

KITCHEN 2.4m X 2.8m LIVING/DINING 5.0m x 4.2m BATHROOM - 1.8m x 2.7m BEDROOM 2 4.3m X 3.8m MASTER BEDROOM 4.3m X 5.1m BATHROOM 1.8m X 3.4m