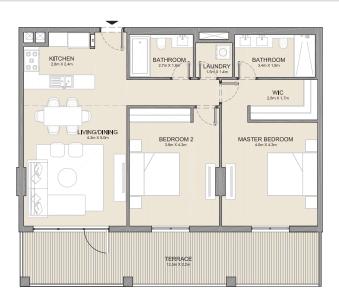

PORT DE LA MER La Côte

3 BEDROOM

APARTMENT TYPE 1A

**BUILDING 2** 

| LIVING DINING DINING DINING                                                                                                                                                                                                                                                                                                                                                                                                                                                                                                                                                                                                                                                                                                                                                                                                                                                                                                                                                                                                                                                                                                                                                                                                                                                                                                                                                                                                                                                                                                                                                                                                                                                                                                                                                                                                                                                                                                                                                                                                                                                                                                    | TERRACE<br>2 in X 2 in |
|--------------------------------------------------------------------------------------------------------------------------------------------------------------------------------------------------------------------------------------------------------------------------------------------------------------------------------------------------------------------------------------------------------------------------------------------------------------------------------------------------------------------------------------------------------------------------------------------------------------------------------------------------------------------------------------------------------------------------------------------------------------------------------------------------------------------------------------------------------------------------------------------------------------------------------------------------------------------------------------------------------------------------------------------------------------------------------------------------------------------------------------------------------------------------------------------------------------------------------------------------------------------------------------------------------------------------------------------------------------------------------------------------------------------------------------------------------------------------------------------------------------------------------------------------------------------------------------------------------------------------------------------------------------------------------------------------------------------------------------------------------------------------------------------------------------------------------------------------------------------------------------------------------------------------------------------------------------------------------------------------------------------------------------------------------------------------------------------------------------------------------|------------------------|
| MITCHEN CONTROL OF CON |                        |
| POWDER ROOM SAN AS ASSESSED                                                                                                                                                                                                                                                                                                                                                                                                                                                                                                                                                                                                                                                                                                                                                                                                                                                                                                                                                                                                                                                                                                                                                                                                                                                                                                                                                                                                                                                                                                                                                                                                                                                                                                                                                                                                                                                                                                                                                                                                                                                                                                    |                        |
| BATHERSON 2                                                                                                                                                                                                                                                                                                                                                                                                                                                                                                                                                                                                                                                                                                                                                                                                                                                                                                                                                                                                                                                                                                                                                                                                                                                                                                                                                                                                                                                                                                                                                                                                                                                                                                                                                                                                                                                                                                                                                                                                                                                                                                                    |                        |
| MASTER BEDROOM Jan 3.3 m WIC NA 3.2 m                                                                                                                                                                                                                                                                                                                                                                                                                                                                                                                                                                                                                                                                                                                                                                                                                                                                                                                                                                                                                                                                                                                                                                                                                                                                                                                                                                                                                                                                                                                                                                                                                                                                                                                                                                                                                                                                                                                                                                                                                                                                                          |                        |
|                                                                                                                                                                                                                                                                                                                                                                                                                                                                                                                                                                                                                                                                                                                                                                                                                                                                                                                                                                                                                                                                                                                                                                                                                                                                                                                                                                                                                                                                                                                                                                                                                                                                                                                                                                                                                                                                                                                                                                                                                                                                                                                                |                        |