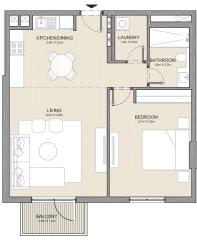

## LA CÔTE BUILDING 1

1 BEDROOM A

APARTMENT TYPE 1 LEVEL 1, 2, 3, 4 & 5

| UNIT NO. |     | SUITE<br>AREA |       | BALCONY<br>AREA |      | TOTAL<br>AREA |       |     |
|----------|-----|---------------|-------|-----------------|------|---------------|-------|-----|
|          |     | SQM           | SQFT  | SQM             | SQFT | SQM           | SQFT  |     |
|          | 102 |               | 69.27 | 746             | 4.57 | 49            | 73.84 | 795 |
| 202      | 302 | 402           | 69.42 | 747             | 4.57 | 49            | 73.99 | 796 |
| 502      |     |               | 09.42 | 747             | 4.57 | 49            | 73.99 | 790 |