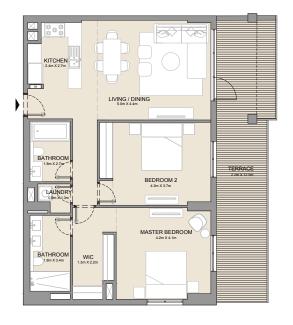

2 BEDROOM APARTMENT TYPE 2
BUILDING 1 - LEVEL 2, 3, 4 & 5

2 BEDROOM **BUILDING 1** 

APARTMENT TYPE 3

LEVEL 1

KITCHEN 2.4m X 2.8m LIVING/DINING 5.0m x 4.2m BATHROOM - 1.8m x 2.7m BEDROOM 2 4.3m X 3.8m MASTER BEDROOM 4.3m X 5.1m BATHROOM 1.8m X 3.4m