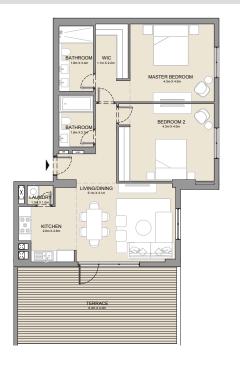

PORT DE LA MER La Côte

3 BEDROOM

APARTMENT TYPE 1A

**BUILDING 2** 

| LIVING DINING DINING DINING                                                                                                                                                                                                                                                                                                                                                                                                                                                                                                                                                                                                                                                                                                                                                                                                                                                                                                                                                                                                                                                                                                                                                                                                                                                                                                                                                                                                                                                                                                                                                                                                                                                                                                                                                                                                                                                                                                                                                                                                                                                                                                    | TERRACE<br>2 in X 2 in |
|--------------------------------------------------------------------------------------------------------------------------------------------------------------------------------------------------------------------------------------------------------------------------------------------------------------------------------------------------------------------------------------------------------------------------------------------------------------------------------------------------------------------------------------------------------------------------------------------------------------------------------------------------------------------------------------------------------------------------------------------------------------------------------------------------------------------------------------------------------------------------------------------------------------------------------------------------------------------------------------------------------------------------------------------------------------------------------------------------------------------------------------------------------------------------------------------------------------------------------------------------------------------------------------------------------------------------------------------------------------------------------------------------------------------------------------------------------------------------------------------------------------------------------------------------------------------------------------------------------------------------------------------------------------------------------------------------------------------------------------------------------------------------------------------------------------------------------------------------------------------------------------------------------------------------------------------------------------------------------------------------------------------------------------------------------------------------------------------------------------------------------|------------------------|
| MITCHEN CONTROL OF CON |                        |
| POWDER ROOM SAN AS ASSESSED                                                                                                                                                                                                                                                                                                                                                                                                                                                                                                                                                                                                                                                                                                                                                                                                                                                                                                                                                                                                                                                                                                                                                                                                                                                                                                                                                                                                                                                                                                                                                                                                                                                                                                                                                                                                                                                                                                                                                                                                                                                                                                    |                        |
| BATHERSON 2                                                                                                                                                                                                                                                                                                                                                                                                                                                                                                                                                                                                                                                                                                                                                                                                                                                                                                                                                                                                                                                                                                                                                                                                                                                                                                                                                                                                                                                                                                                                                                                                                                                                                                                                                                                                                                                                                                                                                                                                                                                                                                                    |                        |
| MASTER BEDROOM Jan 3.3 m WIC NA 3.2 m                                                                                                                                                                                                                                                                                                                                                                                                                                                                                                                                                                                                                                                                                                                                                                                                                                                                                                                                                                                                                                                                                                                                                                                                                                                                                                                                                                                                                                                                                                                                                                                                                                                                                                                                                                                                                                                                                                                                                                                                                                                                                          |                        |
|                                                                                                                                                                                                                                                                                                                                                                                                                                                                                                                                                                                                                                                                                                                                                                                                                                                                                                                                                                                                                                                                                                                                                                                                                                                                                                                                                                                                                                                                                                                                                                                                                                                                                                                                                                                                                                                                                                                                                                                                                                                                                                                                |                        |