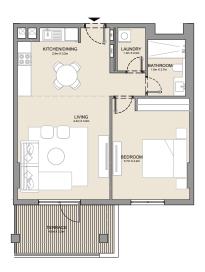

## LA CÔTE BUILDING 1

1 BEDROOM A

APARTMENT TYPE 1 LEVEL 1, 2, 3, 4 & 5

| UNIT NO. |     | SUITE<br>AREA |       | BALCONY<br>AREA |      | TOTAL<br>AREA |       |     |
|----------|-----|---------------|-------|-----------------|------|---------------|-------|-----|
|          |     | SQM           | SQFT  | SQM             | SQFT | SQM           | SQFT  |     |
|          | 102 |               | 69.27 | 746             | 4.57 | 49            | 73.84 | 795 |
| 202      | 302 | 402           | 69.42 | 747             | 4.57 | 49            | 73.99 | 796 |
| 502      |     |               | 09.42 | 747             | 4.57 | 49            | 73.99 | 790 |