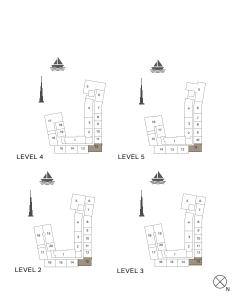

LEVEL 1

LEVEL 5

LEVEL 3

PORT DE LA MER La Côte 4 BEDROOM BUILDING 1 APARTMENT TYPE 1

LEVEL 6

| UNIT NO. | SUITE<br>AREA |      | BALCONY<br>AREA |      | TOTAL<br>AREA |      |
|----------|---------------|------|-----------------|------|---------------|------|
|          | SQM           | SQFT | SQM             | SQFT | SQM           | SQFT |
| 609      | 207.64 2235   |      | 65.60           | 706  | 273.24        | 2941 |