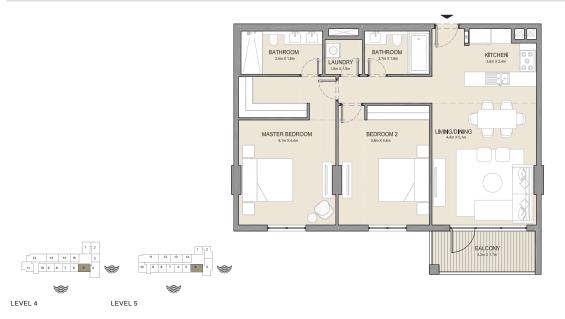

NT TYPE 4

LEVEL 2, 3 & 4





|   | UNIT NO. |         |  | SU<br>AR |      | BALCONY<br>AREA |      | TOTAL<br>AREA |      |
|---|----------|---------|--|----------|------|-----------------|------|---------------|------|
| 1 |          |         |  | SQM      | SQFT | SQM             | SQFT | SQM           | SQFT |
| 1 | 211      | 311 411 |  | 116.15   | 1250 | 8.95            | 96   | 125.11        | 1347 |







| UNIT NO. | SU<br>AR |      | BALCONY<br>AREA |      | TOTAL<br>AREA |      |
|----------|----------|------|-----------------|------|---------------|------|
|          | SQM      | SQFT | SQM             | SQFT | SQM           | SQFT |
| 105      | 104.50   | 1125 | 24.61           | 265  | 129.11        | 1390 |



2 BEDROOM APARTMENT TYPE 5
BUILDING 5 - LEVEL 2, 3, 4 & 5





| l   | JNIT NC | ).  | SUITE<br>AREA |            | BALCONY<br>AREA |      | TOTAL<br>AREA |      |
|-----|---------|-----|---------------|------------|-----------------|------|---------------|------|
|     |         |     | SQM           | SQFT       | SQM             | SQFT | SQM           | SQFT |
| 205 | 305     | 405 | 104 50        | 04.50 1125 | 8.39            | 90   | 112.89        | 1215 |
| 504 |         |     | 104.50        | 1123       | 0.39            | 90   | 112.09        | 1213 |



2 BEDROOM BUILDING 5 - APARTMENT TYPE 6

LEVEL 5



| UNIT NO. | SU<br>AR |      | BALCONY<br>AREA |      | TOTAL<br>AREA |      |
|----------|----------|------|-----------------|------|---------------|------|
|          | SQM      | SQFT | SQM             | SQFT | SQM           | SQFT |