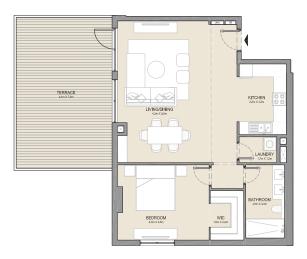

2 BEDROOM APARTMENT TYPE 2
BUILDING 1 - LEVEL 2, 3, 4 & 5

2 BEDROOM **BUILDING 1** 

APARTMENT TYPE 3

LEVEL 1

KITCHEN 2.4m X 2.8m LIVING/DINING 5.0m x 4.2m BATHROOM - 1.8m x 2.7m BEDROOM 2 4.3m X 3.8m MASTER BEDROOM 4.3m X 5.1m BATHROOM 1.8m X 3.4m