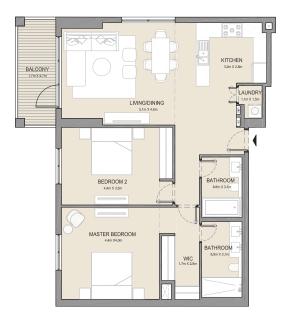

2 BEDROOM APARTMENT TYPE 2
BUILDING 1 - LEVEL 2, 3, 4 & 5

2 BEDROOM **BUILDING 1** 

APARTMENT TYPE 3

LEVEL 1

KITCHEN 2.4m X 2.8m LIVING/DINING 5.0m x 4.2m BATHROOM - 1.8m x 2.7m BEDROOM 2 4.3m X 3.8m MASTER BEDROOM 4.3m X 5.1m BATHROOM 1.8m X 3.4m