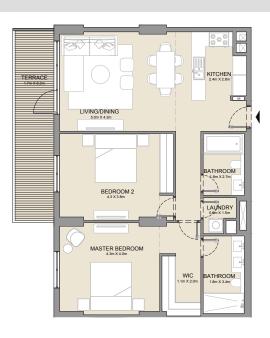

PORT DE LA MER La Côte

3 BEDROOM

APARTMENT TYPE 1A

**BUILDING 2** 

| LIVING DINING DINING DINING                                                                                                                                                                                                                                                                                                                                                                                                                                                                                                                                                                                                                                                                                                                                                                                                                                                                                                                                                                                                                                                                                                                                                                                                                                                                                                                                                                                                                                                                                                                                                                                                                                                                                                                                                                                                                                                                                                                                                                                                                                                                                                    | TERRACE<br>2 in X 2 in |
|--------------------------------------------------------------------------------------------------------------------------------------------------------------------------------------------------------------------------------------------------------------------------------------------------------------------------------------------------------------------------------------------------------------------------------------------------------------------------------------------------------------------------------------------------------------------------------------------------------------------------------------------------------------------------------------------------------------------------------------------------------------------------------------------------------------------------------------------------------------------------------------------------------------------------------------------------------------------------------------------------------------------------------------------------------------------------------------------------------------------------------------------------------------------------------------------------------------------------------------------------------------------------------------------------------------------------------------------------------------------------------------------------------------------------------------------------------------------------------------------------------------------------------------------------------------------------------------------------------------------------------------------------------------------------------------------------------------------------------------------------------------------------------------------------------------------------------------------------------------------------------------------------------------------------------------------------------------------------------------------------------------------------------------------------------------------------------------------------------------------------------|------------------------|
| MITCHEN CONTROL OF CON |                        |
| POWDER ROOM SAN AS ASSESSED                                                                                                                                                                                                                                                                                                                                                                                                                                                                                                                                                                                                                                                                                                                                                                                                                                                                                                                                                                                                                                                                                                                                                                                                                                                                                                                                                                                                                                                                                                                                                                                                                                                                                                                                                                                                                                                                                                                                                                                                                                                                                                    |                        |
| BATHERSON 2                                                                                                                                                                                                                                                                                                                                                                                                                                                                                                                                                                                                                                                                                                                                                                                                                                                                                                                                                                                                                                                                                                                                                                                                                                                                                                                                                                                                                                                                                                                                                                                                                                                                                                                                                                                                                                                                                                                                                                                                                                                                                                                    |                        |
| MASTER BEDROOM Jan 3.3 m WIC NA 3.2 m                                                                                                                                                                                                                                                                                                                                                                                                                                                                                                                                                                                                                                                                                                                                                                                                                                                                                                                                                                                                                                                                                                                                                                                                                                                                                                                                                                                                                                                                                                                                                                                                                                                                                                                                                                                                                                                                                                                                                                                                                                                                                          |                        |
|                                                                                                                                                                                                                                                                                                                                                                                                                                                                                                                                                                                                                                                                                                                                                                                                                                                                                                                                                                                                                                                                                                                                                                                                                                                                                                                                                                                                                                                                                                                                                                                                                                                                                                                                                                                                                                                                                                                                                                                                                                                                                                                                |                        |