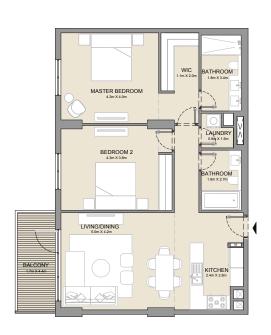

2 BEDROOM APARTMENT TYPE 2
BUILDING 1 - LEVEL 2, 3, 4 & 5

2 BEDROOM **BUILDING 1** 

APARTMENT TYPE 3

LEVEL 1

KITCHEN 2.4m X 2.8m LIVING/DINING 5.0m x 4.2m BATHROOM - 1.8m x 2.7m BEDROOM 2 4.3m X 3.8m MASTER BEDROOM 4.3m X 5.1m BATHROOM 1.8m X 3.4m