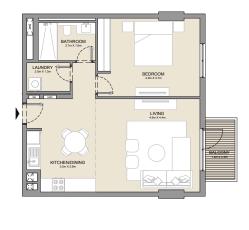

2 BEDROOM APARTMENT TYPE 2
BUILDING 1 - LEVEL 2, 3, 4 & 5

2 BEDROOM **BUILDING 1** 

APARTMENT TYPE 3

LEVEL 1

KITCHEN 2.4m X 2.8m LIVING/DINING 5.0m x 4.2m BATHROOM - 1.8m x 2.7m BEDROOM 2 4.3m X 3.8m MASTER BEDROOM 4.3m X 5.1m BATHROOM 1.8m X 3.4m