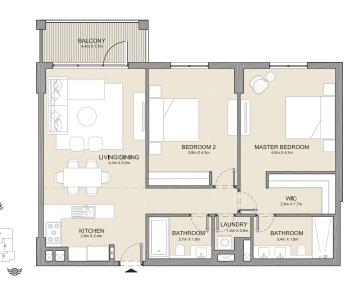

2 BEDROOM APARTMENT TYPE 2
BUILDING 1 - LEVEL 2, 3, 4 & 5

2 BEDROOM **BUILDING 1** 

APARTMENT TYPE 3

LEVEL 1

KITCHEN 2.4m X 2.8m LIVING/DINING 5.0m x 4.2m BATHROOM - 1.8m x 2.7m BEDROOM 2 4.3m X 3.8m MASTER BEDROOM 4.3m X 5.1m BATHROOM 1.8m X 3.4m