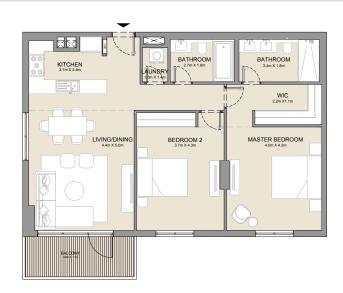

PORT DE LA MER La Côte

3 BEDROOM

APARTMENT TYPE 1A

**BUILDING 2** 

| LIVING DINING DINING DINING                                                                                                                                                                                                                                                                                                                                                                                                                                                                                                                                                                                                                                                                                                                                                                                                                                                                                                                                                                                                                                                                                                                                                                                                                                                                                                                                                                                                                                                                                                                                                                                                                                                                                                                                                                                                                                                                                                                                                                                                                                                                                                    | TERRACE<br>2 in X 2 in |
|--------------------------------------------------------------------------------------------------------------------------------------------------------------------------------------------------------------------------------------------------------------------------------------------------------------------------------------------------------------------------------------------------------------------------------------------------------------------------------------------------------------------------------------------------------------------------------------------------------------------------------------------------------------------------------------------------------------------------------------------------------------------------------------------------------------------------------------------------------------------------------------------------------------------------------------------------------------------------------------------------------------------------------------------------------------------------------------------------------------------------------------------------------------------------------------------------------------------------------------------------------------------------------------------------------------------------------------------------------------------------------------------------------------------------------------------------------------------------------------------------------------------------------------------------------------------------------------------------------------------------------------------------------------------------------------------------------------------------------------------------------------------------------------------------------------------------------------------------------------------------------------------------------------------------------------------------------------------------------------------------------------------------------------------------------------------------------------------------------------------------------|------------------------|
| MITCHEN CONTROL OF CON |                        |
| POWDER ROOM SAN AS ASSESSED                                                                                                                                                                                                                                                                                                                                                                                                                                                                                                                                                                                                                                                                                                                                                                                                                                                                                                                                                                                                                                                                                                                                                                                                                                                                                                                                                                                                                                                                                                                                                                                                                                                                                                                                                                                                                                                                                                                                                                                                                                                                                                    |                        |
| BATHERSON 2                                                                                                                                                                                                                                                                                                                                                                                                                                                                                                                                                                                                                                                                                                                                                                                                                                                                                                                                                                                                                                                                                                                                                                                                                                                                                                                                                                                                                                                                                                                                                                                                                                                                                                                                                                                                                                                                                                                                                                                                                                                                                                                    |                        |
| MASTER BEDROOM Jan 3.3 m WIC NA 3.2 m                                                                                                                                                                                                                                                                                                                                                                                                                                                                                                                                                                                                                                                                                                                                                                                                                                                                                                                                                                                                                                                                                                                                                                                                                                                                                                                                                                                                                                                                                                                                                                                                                                                                                                                                                                                                                                                                                                                                                                                                                                                                                          |                        |
|                                                                                                                                                                                                                                                                                                                                                                                                                                                                                                                                                                                                                                                                                                                                                                                                                                                                                                                                                                                                                                                                                                                                                                                                                                                                                                                                                                                                                                                                                                                                                                                                                                                                                                                                                                                                                                                                                                                                                                                                                                                                                                                                |                        |