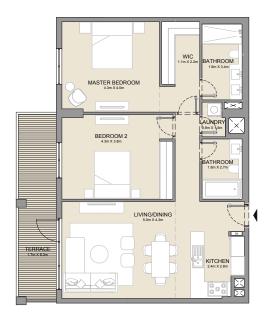

PORT DE LA MER La Côte

3 BEDROOM

APARTMENT TYPE 1A

**BUILDING 2** 

| LIVING DINING DINING DINING                                                                                                                                                                                                                                                                                                                                                                                                                                                                                                                                                                                                                                                                                                                                                                                                                                                                                                                                                                                                                                                                                                                                                                                                                                                                                                                                                                                                                                                                                                                                                                                                                                                                                                                                                                                                                                                                                                                                                                                                                                                                                                    | TERRACE<br>2 in X 2 in |
|--------------------------------------------------------------------------------------------------------------------------------------------------------------------------------------------------------------------------------------------------------------------------------------------------------------------------------------------------------------------------------------------------------------------------------------------------------------------------------------------------------------------------------------------------------------------------------------------------------------------------------------------------------------------------------------------------------------------------------------------------------------------------------------------------------------------------------------------------------------------------------------------------------------------------------------------------------------------------------------------------------------------------------------------------------------------------------------------------------------------------------------------------------------------------------------------------------------------------------------------------------------------------------------------------------------------------------------------------------------------------------------------------------------------------------------------------------------------------------------------------------------------------------------------------------------------------------------------------------------------------------------------------------------------------------------------------------------------------------------------------------------------------------------------------------------------------------------------------------------------------------------------------------------------------------------------------------------------------------------------------------------------------------------------------------------------------------------------------------------------------------|------------------------|
| MITCHEN CONTROL OF CON |                        |
| POWDER ROOM SAN AS ASSESSED                                                                                                                                                                                                                                                                                                                                                                                                                                                                                                                                                                                                                                                                                                                                                                                                                                                                                                                                                                                                                                                                                                                                                                                                                                                                                                                                                                                                                                                                                                                                                                                                                                                                                                                                                                                                                                                                                                                                                                                                                                                                                                    |                        |
| BATHERSON 2                                                                                                                                                                                                                                                                                                                                                                                                                                                                                                                                                                                                                                                                                                                                                                                                                                                                                                                                                                                                                                                                                                                                                                                                                                                                                                                                                                                                                                                                                                                                                                                                                                                                                                                                                                                                                                                                                                                                                                                                                                                                                                                    |                        |
| MASTER BEDROOM Jan 3.3 m WIC NA 3.2 m                                                                                                                                                                                                                                                                                                                                                                                                                                                                                                                                                                                                                                                                                                                                                                                                                                                                                                                                                                                                                                                                                                                                                                                                                                                                                                                                                                                                                                                                                                                                                                                                                                                                                                                                                                                                                                                                                                                                                                                                                                                                                          |                        |
|                                                                                                                                                                                                                                                                                                                                                                                                                                                                                                                                                                                                                                                                                                                                                                                                                                                                                                                                                                                                                                                                                                                                                                                                                                                                                                                                                                                                                                                                                                                                                                                                                                                                                                                                                                                                                                                                                                                                                                                                                                                                                                                                |                        |