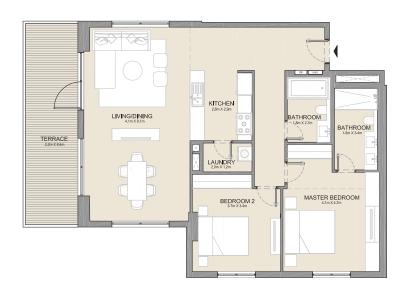

2 BEDROOM APARTMENT TYPE 2
BUILDING 1 - LEVEL 2, 3, 4 & 5

2 BEDROOM **BUILDING 1** 

APARTMENT TYPE 3

LEVEL 1

KITCHEN 2.4m X 2.8m LIVING/DINING 5.0m x 4.2m BATHROOM - 1.8m x 2.7m BEDROOM 2 4.3m X 3.8m MASTER BEDROOM 4.3m X 5.1m BATHROOM 1.8m X 3.4m