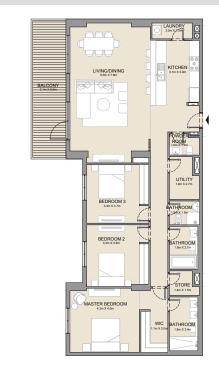

2 BEDROOM APARTMENT TYPE 2
BUILDING 1 - LEVEL 2, 3, 4 & 5

2 BEDROOM **BUILDING 1** 

APARTMENT TYPE 3

LEVEL 1

KITCHEN 2.4m X 2.8m LIVING/DINING 5.0m x 4.2m BATHROOM - 1.8m x 2.7m BEDROOM 2 4.3m X 3.8m MASTER BEDROOM 4.3m X 5.1m BATHROOM 1.8m X 3.4m