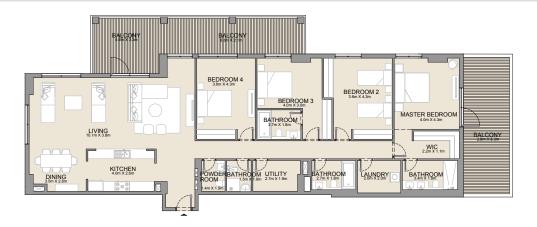

PORT DE LA MER La Côte

3 BEDROOM

APARTMENT TYPE 1A

**BUILDING 2** 

| LIVING DINING DINING DINING                                                                                                                                                                                                                                                                                                                                                                                                                                                                                                                                                                                                                                                                                                                                                                                                                                                                                                                                                                                                                                                                                                                                                                                                                                                                                                                                                                                                                                                                                                                                                                                                                                                                                                                                                                                                                                                                                                                                                                                                                                                                                                    | TERRACE<br>2 in X 2 in |
|--------------------------------------------------------------------------------------------------------------------------------------------------------------------------------------------------------------------------------------------------------------------------------------------------------------------------------------------------------------------------------------------------------------------------------------------------------------------------------------------------------------------------------------------------------------------------------------------------------------------------------------------------------------------------------------------------------------------------------------------------------------------------------------------------------------------------------------------------------------------------------------------------------------------------------------------------------------------------------------------------------------------------------------------------------------------------------------------------------------------------------------------------------------------------------------------------------------------------------------------------------------------------------------------------------------------------------------------------------------------------------------------------------------------------------------------------------------------------------------------------------------------------------------------------------------------------------------------------------------------------------------------------------------------------------------------------------------------------------------------------------------------------------------------------------------------------------------------------------------------------------------------------------------------------------------------------------------------------------------------------------------------------------------------------------------------------------------------------------------------------------|------------------------|
| MITCHEN CONTROL OF CON |                        |
| POWDER ROOM SAN AS ASSESSED                                                                                                                                                                                                                                                                                                                                                                                                                                                                                                                                                                                                                                                                                                                                                                                                                                                                                                                                                                                                                                                                                                                                                                                                                                                                                                                                                                                                                                                                                                                                                                                                                                                                                                                                                                                                                                                                                                                                                                                                                                                                                                    |                        |
| BATHERSON 2                                                                                                                                                                                                                                                                                                                                                                                                                                                                                                                                                                                                                                                                                                                                                                                                                                                                                                                                                                                                                                                                                                                                                                                                                                                                                                                                                                                                                                                                                                                                                                                                                                                                                                                                                                                                                                                                                                                                                                                                                                                                                                                    |                        |
| MASTER BEDROOM Jan 3.3 m WIC NA 3.2 m                                                                                                                                                                                                                                                                                                                                                                                                                                                                                                                                                                                                                                                                                                                                                                                                                                                                                                                                                                                                                                                                                                                                                                                                                                                                                                                                                                                                                                                                                                                                                                                                                                                                                                                                                                                                                                                                                                                                                                                                                                                                                          |                        |
|                                                                                                                                                                                                                                                                                                                                                                                                                                                                                                                                                                                                                                                                                                                                                                                                                                                                                                                                                                                                                                                                                                                                                                                                                                                                                                                                                                                                                                                                                                                                                                                                                                                                                                                                                                                                                                                                                                                                                                                                                                                                                                                                |                        |