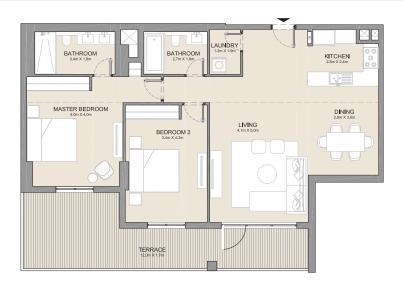

3 BEDROOM BUILDING 2 APARTMENT TYPE 5
LEVEL 1, 2, 3, 4 & 5

| UNIT NO. |     | SUITE<br>AREA |        | BALCONY<br>AREA |       | TOTAL<br>AREA |        |      |
|----------|-----|---------------|--------|-----------------|-------|---------------|--------|------|
|          |     |               | SQM    | SQFT            | SQM   | SQFT          | SQM    | SQFT |
| 101      | 201 | 301           | 182.16 | 16 1961         | 26.96 | 290           | 209.12 | 2251 |
| 401      | 501 |               | 102.10 |                 | 20.90 | 290           | 209.12 | 2231 |