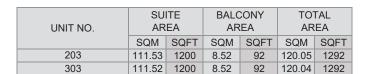

2 BEDROOM BUILDING 2 APARTMENT TYPE 7 LEVEL 2, 3, 4 & 5

LEVEL 5

LEVEL 3

| l   | UNIT NO. |     | SUITE<br>AREA |      | BALCONY<br>AREA |     | TOTAL<br>AREA |      |
|-----|----------|-----|---------------|------|-----------------|-----|---------------|------|
|     |          | SQM | SQFT          | SQM  | SQFT            | SQM | SQFT          |      |
| 203 | 303      | 403 | 103.72        | 1116 | 8.44            | 91  | 112.16        | 1207 |
| 503 |          |     | 103.72        | 1110 | 0.44            | 91  | 112.10        | 1207 |