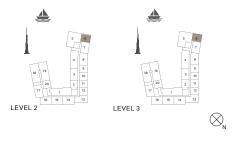

2 BEDROOM BUILDING 2 APARTMENT TYPE 7 LEVEL 2, 3, 4 & 5

LEVEL 5

LEVEL 3

| l   | UNIT NO. |     | SUITE<br>AREA |      | BALCONY<br>AREA |     | TOTAL<br>AREA |      |
|-----|----------|-----|---------------|------|-----------------|-----|---------------|------|
|     |          | SQM | SQFT          | SQM  | SQFT            | SQM | SQFT          |      |
| 203 | 303      | 403 | 103.72        | 1116 | 8.44            | 91  | 112.16        | 1207 |
| 503 |          |     | 103.72        | 1110 | 0.44            | 91  | 112.10        | 1207 |