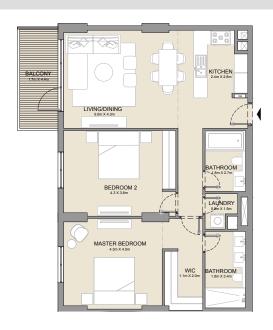

PORT DE LA MER La Côte

3 BEDROOM

APARTMENT TYPE 1A

**BUILDING 2** 

| LIVING DINING DINING DINING                                                                                                                                                                                                                                                                                                                                                                                                                                                                                                                                                                                                                                                                                                                                                                                                                                                                                                                                                                                                                                                                                                                                                                                                                                                                                                                                                                                                                                                                                                                                                                                                                                                                                                                                                                                                                                                                                                                                                                                                                                                                                                    | TERRACE<br>2 in X 2 in |
|--------------------------------------------------------------------------------------------------------------------------------------------------------------------------------------------------------------------------------------------------------------------------------------------------------------------------------------------------------------------------------------------------------------------------------------------------------------------------------------------------------------------------------------------------------------------------------------------------------------------------------------------------------------------------------------------------------------------------------------------------------------------------------------------------------------------------------------------------------------------------------------------------------------------------------------------------------------------------------------------------------------------------------------------------------------------------------------------------------------------------------------------------------------------------------------------------------------------------------------------------------------------------------------------------------------------------------------------------------------------------------------------------------------------------------------------------------------------------------------------------------------------------------------------------------------------------------------------------------------------------------------------------------------------------------------------------------------------------------------------------------------------------------------------------------------------------------------------------------------------------------------------------------------------------------------------------------------------------------------------------------------------------------------------------------------------------------------------------------------------------------|------------------------|
| MITCHEN CONTROL OF CON |                        |
| POWDER ROOM SAN AS ASSESSED                                                                                                                                                                                                                                                                                                                                                                                                                                                                                                                                                                                                                                                                                                                                                                                                                                                                                                                                                                                                                                                                                                                                                                                                                                                                                                                                                                                                                                                                                                                                                                                                                                                                                                                                                                                                                                                                                                                                                                                                                                                                                                    |                        |
| BATHERSON 2                                                                                                                                                                                                                                                                                                                                                                                                                                                                                                                                                                                                                                                                                                                                                                                                                                                                                                                                                                                                                                                                                                                                                                                                                                                                                                                                                                                                                                                                                                                                                                                                                                                                                                                                                                                                                                                                                                                                                                                                                                                                                                                    |                        |
| MASTER BEDROOM Jan 3.3 m WIC NA 3.2 m                                                                                                                                                                                                                                                                                                                                                                                                                                                                                                                                                                                                                                                                                                                                                                                                                                                                                                                                                                                                                                                                                                                                                                                                                                                                                                                                                                                                                                                                                                                                                                                                                                                                                                                                                                                                                                                                                                                                                                                                                                                                                          |                        |
|                                                                                                                                                                                                                                                                                                                                                                                                                                                                                                                                                                                                                                                                                                                                                                                                                                                                                                                                                                                                                                                                                                                                                                                                                                                                                                                                                                                                                                                                                                                                                                                                                                                                                                                                                                                                                                                                                                                                                                                                                                                                                                                                |                        |