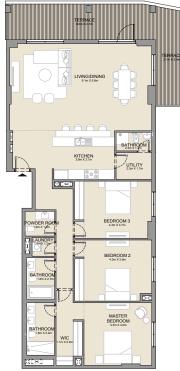

PORT DE LA MER La Côte

3 BEDROOM

APARTMENT TYPE 1A

**BUILDING 2** 

| LIVING DINING DINING DINING                                                                                                                                                                                                                                                                                                                                                                                                                                                                                                                                                                                                                                                                                                                                                                                                                                                                                                                                                                                                                                                                                                                                                                                                                                                                                                                                                                                                                                                                                                                                                                                                                                                                                                                                                                                                                                                                                                                                                                                                                                                                                                    | TERRACE<br>2 in X 2 in |
|--------------------------------------------------------------------------------------------------------------------------------------------------------------------------------------------------------------------------------------------------------------------------------------------------------------------------------------------------------------------------------------------------------------------------------------------------------------------------------------------------------------------------------------------------------------------------------------------------------------------------------------------------------------------------------------------------------------------------------------------------------------------------------------------------------------------------------------------------------------------------------------------------------------------------------------------------------------------------------------------------------------------------------------------------------------------------------------------------------------------------------------------------------------------------------------------------------------------------------------------------------------------------------------------------------------------------------------------------------------------------------------------------------------------------------------------------------------------------------------------------------------------------------------------------------------------------------------------------------------------------------------------------------------------------------------------------------------------------------------------------------------------------------------------------------------------------------------------------------------------------------------------------------------------------------------------------------------------------------------------------------------------------------------------------------------------------------------------------------------------------------|------------------------|
| MITCHEN CONTROL OF CON |                        |
| POWDER ROOM SAN AS ASSESSED                                                                                                                                                                                                                                                                                                                                                                                                                                                                                                                                                                                                                                                                                                                                                                                                                                                                                                                                                                                                                                                                                                                                                                                                                                                                                                                                                                                                                                                                                                                                                                                                                                                                                                                                                                                                                                                                                                                                                                                                                                                                                                    |                        |
| BATHERSON 2                                                                                                                                                                                                                                                                                                                                                                                                                                                                                                                                                                                                                                                                                                                                                                                                                                                                                                                                                                                                                                                                                                                                                                                                                                                                                                                                                                                                                                                                                                                                                                                                                                                                                                                                                                                                                                                                                                                                                                                                                                                                                                                    |                        |
| MASTER BEDROOM Jan 3.3 m WIC NA 3.2 m                                                                                                                                                                                                                                                                                                                                                                                                                                                                                                                                                                                                                                                                                                                                                                                                                                                                                                                                                                                                                                                                                                                                                                                                                                                                                                                                                                                                                                                                                                                                                                                                                                                                                                                                                                                                                                                                                                                                                                                                                                                                                          |                        |
|                                                                                                                                                                                                                                                                                                                                                                                                                                                                                                                                                                                                                                                                                                                                                                                                                                                                                                                                                                                                                                                                                                                                                                                                                                                                                                                                                                                                                                                                                                                                                                                                                                                                                                                                                                                                                                                                                                                                                                                                                                                                                                                                |                        |