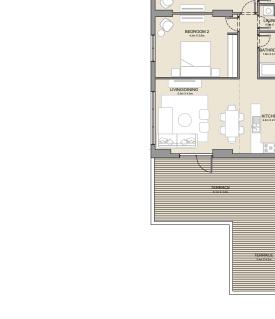

2 BEDROOM APARTMENT TYPE 2
BUILDING 1 - LEVEL 2, 3, 4 & 5

2 BEDROOM **BUILDING 1** 

APARTMENT TYPE 3

LEVEL 1

KITCHEN 2.4m X 2.8m LIVING/DINING 5.0m x 4.2m BATHROOM - 1.8m x 2.7m BEDROOM 2 4.3m X 3.8m MASTER BEDROOM 4.3m X 5.1m BATHROOM 1.8m X 3.4m