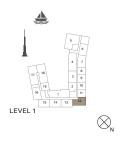

## LA CÔTE BUILDING 1

1 BEDROOM A

APARTMENT TYPE 1 LEVEL 1, 2, 3, 4 & 5

| UNIT NO. |     | SUITE<br>AREA |       | BALCONY<br>AREA |      | TOTAL<br>AREA |       |     |
|----------|-----|---------------|-------|-----------------|------|---------------|-------|-----|
|          |     | SQM           | SQFT  | SQM             | SQFT | SQM           | SQFT  |     |
|          | 102 |               | 69.27 | 746             | 4.57 | 49            | 73.84 | 795 |
| 202      | 302 | 402           | 69.42 | 747             | 4.57 | 49            | 73.99 | 796 |
| 502      |     |               | 09.42 | 747             | 4.57 | 49            | 73.99 | 790 |

1 BEDROOM APARTMENT TYPE 2
BUILDING 1 - LEVEL 2, 3, 4 & 5

| ı   | UNIT NO. |     | SUITE<br>AREA |     | BALCONY<br>AREA |     | TOTAL<br>AREA |     |
|-----|----------|-----|---------------|-----|-----------------|-----|---------------|-----|
|     |          | SQM | SQFT          | SQM | SQFT            | SQM | SQFT          |     |
| 203 | 303      | 403 | 84.83         | 913 | 4.57            | 49  | 89.40         | 962 |
| 503 |          |     | 04.03         | 913 | 4.57            | 49  | 09.40         | 902 |

1 BEDROOM APARTMENT TYPE 4
BUILDING 1 - LEVEL 2, 3, 4, 5 & 6

| l   | UNIT NO. |     | SUITE<br>AREA |      | BALCONY<br>AREA |      | TOTAL<br>AREA |      |
|-----|----------|-----|---------------|------|-----------------|------|---------------|------|
|     |          |     | SQM           | SQFT | SQM             | SQFT | SQM           | SQFT |
| 206 | 306      | 406 | 68.82         | 741  | 4.57            | 49   | 73.39         | 790  |
| 506 |          |     | 00.02         | 741  | 4.57            | 73   | 13.33         | 7 90 |
| 208 | 308      | 408 | 69.19         | 745  | 4.57            | 49   | 73.76         | 794  |
| 508 | 606      |     | 09.19         | 743  | 4.37            | 49   | 13.16         | 7 94 |

| UNIT NO. |     | SUITE<br>AREA |       | BALCONY<br>AREA |      | TOTAL<br>AREA |       |     |
|----------|-----|---------------|-------|-----------------|------|---------------|-------|-----|
|          |     | SQM           | SQFT  | SQM             | SQFT | SQM           | SQFT  |     |
| 207      | 307 | 407           | 68.82 | 741             | 5.32 | 57            | 74.14 | 798 |
| 507      | 605 |               | 00.02 |                 | 5.52 | 31            | 74.14 | 190 |