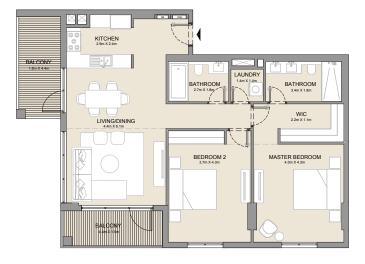

LEVEL 4

LEVEL 2

PORT DE LA MER La Côte 4 BEDROOM BUILDING 4 APARTMENT TYPE 1

LEVEL 5

MASTER BEDROOM 1 BEDROOM 2 LIVING/DINING BATHROOM 1,8m x 3,4m KITCHEN 4,6m x 3,4m POWDER ROOM BEDROOM 3 BATHROOM

| UNIT NO. | SUITE<br>AREA |      | BALCONY<br>AREA |      | TOTAL<br>AREA |      |
|----------|---------------|------|-----------------|------|---------------|------|
|          | SQM           | SQFT | SQM             | SQFT | SQM           | SQFT |
| 501      | 232.50        | 2503 | 85.70           | 922  | 318.20        | 3425 |