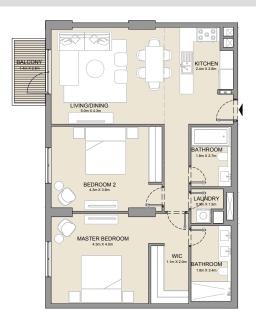

2 BEDROOM APARTMENT TYPE 2
BUILDING 1 - LEVEL 2, 3, 4 & 5

2 BEDROOM **BUILDING 1** 

APARTMENT TYPE 3

LEVEL 1

KITCHEN 2.4m X 2.8m LIVING/DINING 5.0m x 4.2m BATHROOM - 1.8m x 2.7m BEDROOM 2 4.3m X 3.8m MASTER BEDROOM 4.3m X 5.1m BATHROOM 1.8m X 3.4m