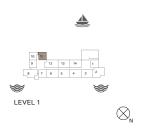

| 774  | 20.05           | 216  | 92.00         | 990  |



1 BEDROOM APARTMENT TYPE 1

**BUILDING 4** LEVEL 2, 3, 4 & 5





| UNIT NO. |     | SUITE<br>AREA |       | BALCONY<br>AREA |      | TOTAL<br>AREA |       |     |
|----------|-----|---------------|-------|-----------------|------|---------------|-------|-----|
|          |     | SQM           | SQFT  | SQM             | SQFT | SQM           | SQFT  |     |
| 212      | 312 | 412           | 71.99 | 775             | 4.57 | 49            | 76.56 | 824 |
| 213      | 313 | 413           | 72.00 | 775             | 4.57 | 49            | 76.57 | 824 |
| 512      |     |               | 12.00 | 113             | 4.37 | 49            | 70.57 | 024 |



PORT DE LA MER

1 BEDROOM APARTMENT TYPE 2A

La Côte

BUILDING 4 - LEVEL 1





| UNIT NO. | SUITE<br>AREA |      | BALCONY<br>AREA |      | TOTAL<br>AREA |      |
|----------|---------------|------|-----------------|------|---------------|------|
|          | SQM           | SQFT | SQM             | SQFT | SQM           | SQFT |
| 111      | 71.96         | 775  | 16.73           | 180  | 88.69         | 955  |



PORT DE LA MER

1 BEDROOM APARTMENT TYPE 3A

La Côte

BUILDING 4 - LEVEL 1





| UNIT NO. | SUITE<br>AREA |      | BALCONY<br>AREA |      | TOTAL<br>AREA |      |
|----------|---------------|------|-----------------|------|---------------|------|
|          | SQM           | SQFT | SQM             | SQFT | SQM           | SQFT |
| 109      | 68.83         | 741  | 13.47           | 145  | 82.29         | 886  |







| UNIT NO. |     | SUITE<br>AREA |