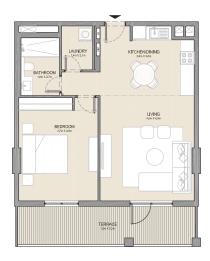

2 BEDROOM APARTMENT TYPE 2
BUILDING 1 - LEVEL 2, 3, 4 & 5

2 BEDROOM **BUILDING 1** 

APARTMENT TYPE 3

LEVEL 1

KITCHEN 2.4m X 2.8m LIVING/DINING 5.0m x 4.2m BATHROOM - 1.8m x 2.7m BEDROOM 2 4.3m X 3.8m MASTER BEDROOM 4.3m X 5.1m BATHROOM 1.8m X 3.4m