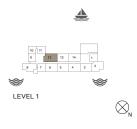

2 BEDROOM APARTMENT TYPE 2
BUILDING 1 - LEVEL 2, 3, 4 & 5

2 BEDROOM **BUILDING 1** 

APARTMENT TYPE 3

LEVEL 1

KITCHEN 2.4m X 2.8m LIVING/DINING 5.0m x 4.2m BATHROOM - 1.8m x 2.7m BEDROOM 2 4.3m X 3.8m MASTER BEDROOM 4.3m X 5.1m BATHROOM 1.8m X 3.4m