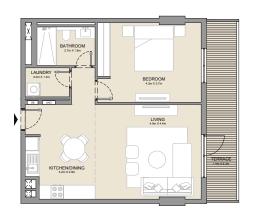

## LA CÔTE BUILDING 4

1 BEDROOM APAR BUILDING 4 -

APARTMENT TYPE 1A

LEVEL 1

TERRACE

See X Cole

LIVING

Cont X Cole

ADA X Zon

BEDROOM

LAUNDRY

LAUN

| UNIT NO. | SUITE<br>AREA |      | BALCONY<br>AREA |      | TOTAL<br>AREA |      |
|----------|---------------|------|-----------------|------|---------------|------|
|          | SQM           | SQFT | SQM             | SQFT | SQM           | SQFT |
| 110      | 71.95         | 774  | 20.05           | 216  | 92.00         | 990  |