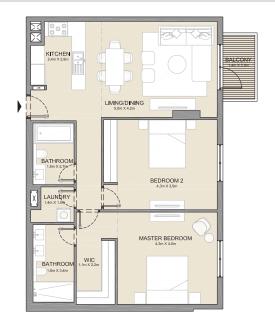

2 BEDROOM APARTMENT TYPE 2
BUILDING 1 - LEVEL 2, 3, 4 & 5

2 BEDROOM **BUILDING 1** 

APARTMENT TYPE 3

LEVEL 1

KITCHEN 2.4m X 2.8m LIVING/DINING 5.0m x 4.2m BATHROOM - 1.8m x 2.7m BEDROOM 2 4.3m X 3.8m MASTER BEDROOM 4.3m X 5.1m BATHROOM 1.8m X 3.4m