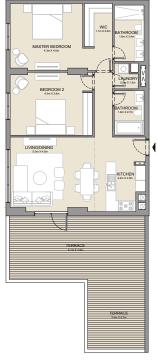

2 BEDROOM APARTMENT TYPE 2
BUILDING 1 - LEVEL 2, 3, 4 & 5

2 BEDROOM **BUILDING 1** 

APARTMENT TYPE 3

LEVEL 1

KITCHEN 2.4m X 2.8m LIVING/DINING 5.0m x 4.2m BATHROOM - 1.8m x 2.7m BEDROOM 2 4.3m X 3.8m MASTER BEDROOM 4.3m X 5.1m BATHROOM 1.8m X 3.4m