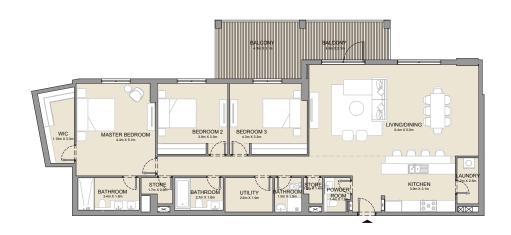

2 BEDROOM APARTMENT TYPE 2
BUILDING 1 - LEVEL 2, 3, 4 & 5

2 BEDROOM **BUILDING 1** 

APARTMENT TYPE 3

LEVEL 1

KITCHEN 2.4m X 2.8m LIVING/DINING 5.0m x 4.2m BATHROOM - 1.8m x 2.7m BEDROOM 2 4.3m X 3.8m MASTER BEDROOM 4.3m X 5.1m BATHROOM 1.8m X 3.4m