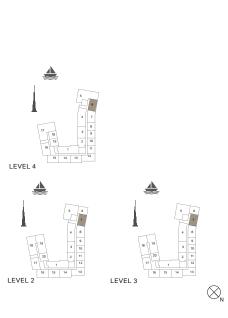

APARTMENT TYPE 3

LEVEL 2, 3, 4 & 5

LEVEL 5

LEVEL 3

1 BEDROOM APARTMENT TYPE 4 **BUILDING 4** - LEVEL 1, 2, 3, 4 & 5

|                       |      |                     | į | <u> </u>         |
|-----------------------|------|---------------------|---|------------------|
| 10 11 9 12 13 8 7 6 5 | 14 1 | 12 13 11 1 1 10 9 8 |   | 1 2 3            |
| *                     | *    | *                   |   |                  |
| LEVEL 1               | L    | EVEL 2              |   | $\bigotimes_{N}$ |

2 BEDROOM APARTMENT TYPE 7
BUILDING 4 - LEVEL 2, 3 & 4

| 12 13 14 15 10 9 8 7 | 1 2 3 6 5 4 | 12 13 14 14 10 9 8 | 1 2<br>15 16 3   |
|----------------------|-------------|--------------------|------------------|
| *                    | *           |                    |                  |
| LEVEL 2              | L           | EVEL 3             | $\bigotimes_{M}$ |

1 BEDROOM APARTM BUILDING 5 - LEVE

APARTMENT TYPE 1

LEVEL 2, 3, 4 & 5

| 12 13 14 15<br>11 50 9 8 7 6 | 5 4   | 12 13 14 18 3 |
|------------------------------|-------|---------------|
|                              |       |               |
| LEVEL 2                      | LEVEI | L 3           |