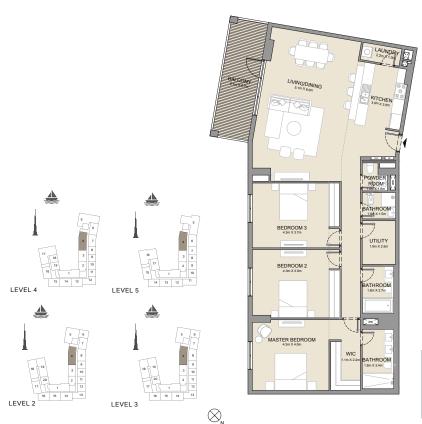

2 BEDROOM APARTMENT TYPE 2
BUILDING 1 - LEVEL 2, 3, 4 & 5

2 BEDROOM **BUILDING 1** 

APARTMENT TYPE 3

LEVEL 1

KITCHEN 2.4m X 2.8m LIVING/DINING 5.0m x 4.2m BATHROOM - 1.8m x 2.7m BEDROOM 2 4.3m X 3.8m MASTER BEDROOM 4.3m X 5.1m BATHROOM 1.8m X 3.4m