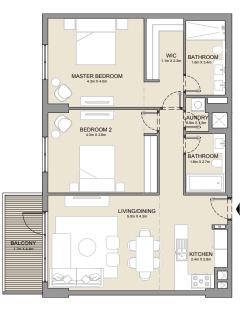

2 BEDROOM APARTMENT TYPE 2
BUILDING 1 - LEVEL 2, 3, 4 & 5

2 BEDROOM **BUILDING 1** 

APARTMENT TYPE 3

LEVEL 1

KITCHEN 2.4m X 2.8m LIVING/DINING 5.0m x 4.2m BATHROOM - 1.8m x 2.7m BEDROOM 2 4.3m X 3.8m MASTER BEDROOM 4.3m X 5.1m BATHROOM 1.8m X 3.4m