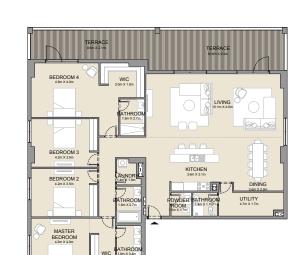

2 BEDROOM APARTMENT TYPE 2
BUILDING 1 - LEVEL 2, 3, 4 & 5

2 BEDROOM **BUILDING 1** 

APARTMENT TYPE 3

LEVEL 1

KITCHEN 2.4m X 2.8m LIVING/DINING 5.0m x 4.2m BATHROOM - 1.8m x 2.7m BEDROOM 2 4.3m X 3.8m MASTER BEDROOM 4.3m X 5.1m BATHROOM 1.8m X 3.4m