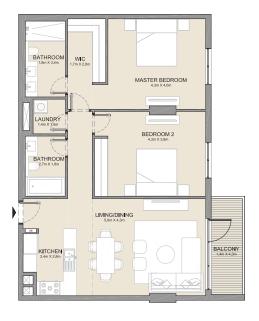

2 BEDROOM APARTMENT TYPE 2
BUILDING 1 - LEVEL 2, 3, 4 & 5

2 BEDROOM **BUILDING 1** 

APARTMENT TYPE 3

LEVEL 1

KITCHEN 2.4m X 2.8m LIVING/DINING 5.0m x 4.2m BATHROOM - 1.8m x 2.7m BEDROOM 2 4.3m X 3.8m MASTER BEDROOM 4.3m X 5.1m BATHROOM 1.8m X 3.4m