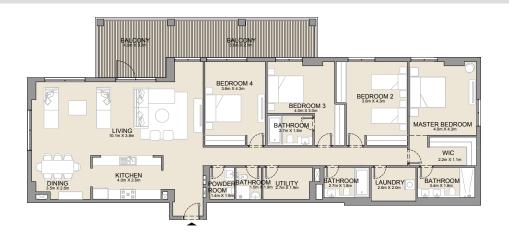

2 BEDROOM APARTMENT TYPE 2
BUILDING 1 - LEVEL 2, 3, 4 & 5

2 BEDROOM **BUILDING 1** 

APARTMENT TYPE 3

LEVEL 1

KITCHEN 2.4m X 2.8m LIVING/DINING 5.0m x 4.2m BATHROOM - 1.8m x 2.7m BEDROOM 2 4.3m X 3.8m MASTER BEDROOM 4.3m X 5.1m BATHROOM 1.8m X 3.4m