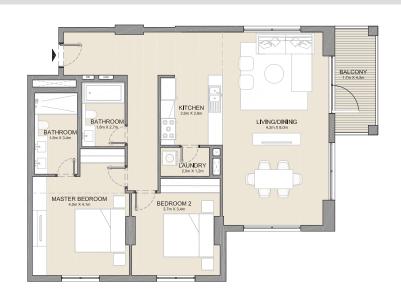

2 BEDROOM APARTMENT TYPE 2
BUILDING 1 - LEVEL 2, 3, 4 & 5

2 BEDROOM **BUILDING 1** 

APARTMENT TYPE 3

LEVEL 1

KITCHEN 2.4m X 2.8m LIVING/DINING 5.0m x 4.2m BATHROOM - 1.8m x 2.7m BEDROOM 2 4.3m X 3.8m MASTER BEDROOM 4.3m X 5.1m BATHROOM 1.8m X 3.4m