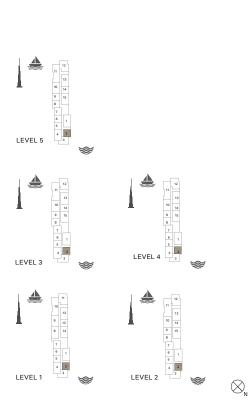

FLOOR PLANS

## LA CÔTE BUILDING 1

1 BEDROOM A

APARTMENT TYPE 1 LEVEL 1, 2, 3, 4 & 5





| UNIT NO. |     | SUITE<br>AREA |       | BALCONY<br>AREA |      | TOTAL<br>AREA |       |     |
|----------|-----|---------------|-------|-----------------|------|---------------|-------|-----|
|          |     | SQM           | SQFT  | SQM             | SQFT | SQM           | SQFT  |     |
|          | 102 |               | 69.27 | 746             | 4.57 | 49            | 73.84 | 795 |
| 202      | 302 | 402           | 69.42 | 747             | 4.57 | 49            | 73.99 | 796 |
| 502      |     |               | 09.42 | 747             | 4.57 | 49            | 73.99 | 790 |



PORT DE LA MER

La Côte

1 BEDROOM APARTMENT TYPE 2A
BUILDING 1 - LEVEL 1





| UNIT NO. |      | SUITE<br>AREA |      | BALCONY<br>AREA |      | TOTAL<br>AREA |      |
|----------|------|---------------|