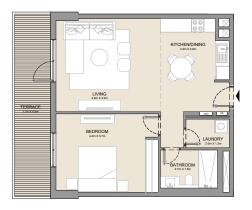

6      | 607  | 306.60        | 3300 |







| UNIT NO. | SUITE<br>AREA |      | BALCONY<br>ARFA |     | TOTAL         |      |
|----------|---------------|------|-----------------|-----|---------------|------|
| UNIT NO. | SQM SQFT      |      | SQM SQFT        |     | AREA SQM SQFT |      |
| 405      | 236.17        | 2542 | 36.23           | 390 | 272.40        | 2932 |







| UNIT NO.   | SUITE<br>AREA |      | BALCONY<br>ARFA |      | TOTAL<br>AREA |      |
|------------|---------------|------|-----------------|------|---------------|------|
| 01411 140. |               | SQFT | 7               | SQFT | SQM           | SQFT |
| 516        | 241.46        | 2599 | 53.16           | 572  | 294.62        | 3171 |



## LA CÔTE BUILDING 3

PORT DE LA MER 1 BEDROOM La Côte BUILDING 3







| UNIT NO. | SUITE<br>AREA |      | BALCONY<br>AREA |      | TOTAL<br>AREA |      |
|----------|---------------|------|-----------------|------|---------------|------|
|          | SQM           | SQFT | SQM             | SQFT | SQM           | SQFT |
| 101      | 68.82         | 741  | 16.31           | 176  | 85.13         | 916  |

APARTMENT TYPE 1



1 BEDROOM **BUILDING 3** 

APARTMENT TYPE 2

LEVEL 1

KITCHEN/DINING BEDROOM 4,0m × 4,9m TERRACE







| SQM SQFT SQM SQFT SQM SQFT<br>105 89.74 966 17.93 193 107.67 1159 | UNIT NO. | SUITE<br>AREA |      | BALCONY<br>AREA |      | TOTAL<br>AREA |      |
|-------------------------------------------------------------------|----------|---------------|------|-----------------|------|---------------|------|
| 105 89.74 966 17.93 193 107