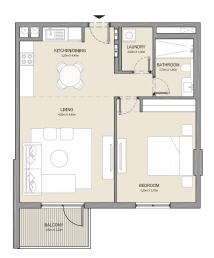

2 BEDROOM APARTMENT TYPE 2
BUILDING 1 - LEVEL 2, 3, 4 & 5

2 BEDROOM **BUILDING 1** 

APARTMENT TYPE 3

LEVEL 1

KITCHEN 2.4m X 2.8m LIVING/DINING 5.0m x 4.2m BATHROOM - 1.8m x 2.7m BEDROOM 2 4.3m X 3.8m MASTER BEDROOM 4.3m X 5.1m BATHROOM 1.8m X 3.4m