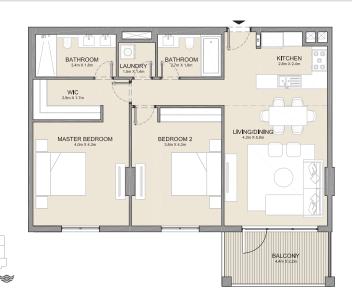

4



| 12 13 14 15 10 9 8 7 | 1 2 3 6 5 4 | 12 13 14 14 10 9 8 | 1 2<br>15 16 3   |
|----------------------|-------------|--------------------|------------------|
| *                    | *           |                    |                  |
| LEVEL 2              | L           | EVEL 3             | $\bigotimes_{M}$ |

|  | UNIT NO. |     | SUITE<br>AREA |        | BALCONY<br>AREA |      | TOTAL<br>AREA |        |      |
|--|----------|-----|---------------|--------|-----------------|------|---------------|--------|------|
|  |          |     | SQM           | SQFT   | SQM             | SQFT | SQM           | SQFT   |      |
|  | 204      | 304 | 404           | 117.82 | 1268            | 8.34 | 90            | 126.17 | 1358 |



2 BEDROOM APARTMENT TYPE 8
BUILDING 4 - LEVEL 2, 3, 4 & 5





LEVEL 5

| UNIT NO. |     | SUITE<br>AREA |        | BALCONY<br>AREA |       | TOTAL<br>AREA |        |      |
|----------|-----|---------------|--------|-----------------|-------|---------------|--------|------|
|          |     | SQM           | SQFT   | SQM             | SQFT  | SQM           | SQFT   |      |
| 207      | 307 | 407           | 104.53 | 1125            | 10.67 | 115           | 115.20 | 1240 |
| 506      |     |               | 104.55 | 1123            | 10.07 | 115           | 113.20 | 1240 |
| 408      | 507 |               | 104.50 | 1125            | 10.55 | 114           | 115.05 | 1238 |







| UNIT NO. | SUITE<br>AREA |      | BALCONY<br>AREA |      | TOTAL<br>AREA |      |
|----------|---------------|------|-----------------|------|---------------|------|