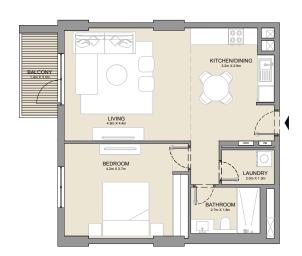

2 BEDROOM APARTMENT TYPE 2
BUILDING 1 - LEVEL 2, 3, 4 & 5

2 BEDROOM **BUILDING 1** 

APARTMENT TYPE 3

LEVEL 1

KITCHEN 2.4m X 2.8m LIVING/DINING 5.0m x 4.2m BATHROOM - 1.8m x 2.7m BEDROOM 2 4.3m X 3.8m MASTER BEDROOM 4.3m X 5.1m BATHROOM 1.8m X 3.4m