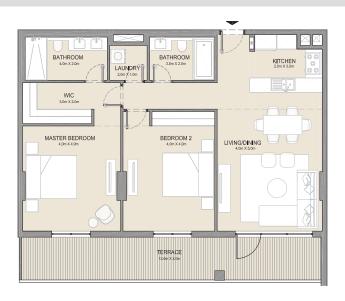

2 BEDROOM APARTMENT TYPE 2
BUILDING 1 - LEVEL 2, 3, 4 & 5

2 BEDROOM **BUILDING 1** 

APARTMENT TYPE 3

LEVEL 1

KITCHEN 2.4m X 2.8m LIVING/DINING 5.0m x 4.2m BATHROOM - 1.8m x 2.7m BEDROOM 2 4.3m X 3.8m MASTER BEDROOM 4.3m X 5.1m BATHROOM 1.8m X 3.4m