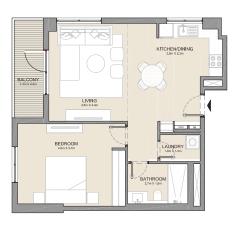

PORT DE LA MER La Côte

3 BEDROOM

APARTMENT TYPE 1A

**BUILDING 2** 

| LIVING DINING DINING DINING                                                                                                                                                                                                                                                                                                                                                                                                                                                                                                                                                                                                                                                                                                                                                                                                                                                                                                                                                                                                                                                                                                                                                                                                                                                                                                                                                                                                                                                                                                                                                                                                                                                                                                                                                                                                                                                                                                                                                                                                                                                                                                    | TERRACE<br>2 in X 2 in |
|--------------------------------------------------------------------------------------------------------------------------------------------------------------------------------------------------------------------------------------------------------------------------------------------------------------------------------------------------------------------------------------------------------------------------------------------------------------------------------------------------------------------------------------------------------------------------------------------------------------------------------------------------------------------------------------------------------------------------------------------------------------------------------------------------------------------------------------------------------------------------------------------------------------------------------------------------------------------------------------------------------------------------------------------------------------------------------------------------------------------------------------------------------------------------------------------------------------------------------------------------------------------------------------------------------------------------------------------------------------------------------------------------------------------------------------------------------------------------------------------------------------------------------------------------------------------------------------------------------------------------------------------------------------------------------------------------------------------------------------------------------------------------------------------------------------------------------------------------------------------------------------------------------------------------------------------------------------------------------------------------------------------------------------------------------------------------------------------------------------------------------|------------------------|
| MITCHEN CONTROL OF CON |                        |
| POWDER ROOM SAN AS ASSESSED                                                                                                                                                                                                                                                                                                                                                                                                                                                                                                                                                                                                                                                                                                                                                                                                                                                                                                                                                                                                                                                                                                                                                                                                                                                                                                                                                                                                                                                                                                                                                                                                                                                                                                                                                                                                                                                                                                                                                                                                                                                                                                    |                        |
| BATHERSON 2                                                                                                                                                                                                                                                                                                                                                                                                                                                                                                                                                                                                                                                                                                                                                                                                                                                                                                                                                                                                                                                                                                                                                                                                                                                                                                                                                                                                                                                                                                                                                                                                                                                                                                                                                                                                                                                                                                                                                                                                                                                                                                                    |                        |
| MASTER BEDROOM Jan 3.3 m WIC NA 3.2 m                                                                                                                                                                                                                                                                                                                                                                                                                                                                                                                                                                                                                                                                                                                                                                                                                                                                                                                                                                                                                                                                                                                                                                                                                                                                                                                                                                                                                                                                                                                                                                                                                                                                                                                                                                                                                                                                                                                                                                                                                                                                                          |                        |
|                                                                                                                                                                                                                                                                                                                                                                                                                                                                                                                                                                                                                                                                                                                                                                                                                                                                                                                                                                                                                                                                                                                                                                                                                                                                                                                                                                                                                                                                                                                                                                                                                                                                                                                                                                                                                                                                                                                                                                                                                                                                                                                                |                        |