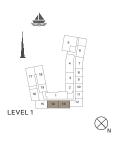

## LA CÔTE BUILDING 1

1 BEDROOM A

APARTMENT TYPE 1 LEVEL 1, 2, 3, 4 & 5

| UNIT NO. |     | SUITE<br>AREA |       | BALCONY<br>AREA |      | TOTAL<br>AREA |       |     |
|----------|-----|---------------|-------|-----------------|------|---------------|-------|-----|
|          |     | SQM           | SQFT  | SQM             | SQFT | SQM           | SQFT  |     |
|          | 102 |               | 69.27 | 746             | 4.57 | 49            | 73.84 | 795 |
| 202      | 302 | 402           | 69.42 | 747             | 4.57 | 49            | 73.99 | 796 |
| 502      |     |               | 09.42 | 747             | 4.57 | 49            | 73.99 | 790 |

1 BEDROOM APARTMENT TYPE 2
BUILDING 1 - LEVEL 2, 3, 4 & 5

| ı   | UNIT NO. |     | SUITE<br>AREA |     | BALCONY<br>AREA |     | TOTAL<br>AREA |     |
|-----|----------|-----|---------------|-----|-----------------|-----|---------------|-----|
|     |          | SQM | SQFT          | SQM | SQFT            | SQM | SQFT          |     |
| 203 | 303      | 403 | 84.83         | 913 | 4.57            | 49  | 89.40         | 962 |
| 503 |          |     | 04.03         | 913 | 4.57            | 49  | 09.40         | 902 |

1 BEDROOM APARTMENT TYPE 4
BUILDING 1 - LEVEL 2, 3, 4, 5 & 6

| l   | UNIT NO. |     | SUITE<br>AREA |      | BALCONY<br>AREA |      | TOTAL<br>AREA |      |
|-----|----------|-----|---------------|------|-----------------|------|---------------|------|
|     |          |     | SQM           | SQFT | SQM             | SQFT | SQM           | SQFT |
| 206 | 306      | 406 | 68.82         | 741  | 4.57            | 49   | 73.39         | 790  |
| 506 |          |     | 00.02         | 741  | 4.57            | 73   | 13.33         | 7 90 |
| 208 | 308      | 408 | 69.19         | 745  | 4.57            | 49   | 73.76         | 794  |
| 508 | 606      |     | 09.19         | 743  | 4.37            | 49   | 13.16         | 7 94 |

| UNIT NO. |     | SUITE<br>AREA |       | BALCONY<br>AREA |      | TOTAL<br>AREA |       |     |
|----------|-----|---------------|-------|-----------------|------|---------------|-------|-----|
|          |     | SQM           | SQFT  | SQM             | SQFT | SQM           | SQFT  |     |
| 207      | 307 | 407           | 68.82 | 741             | 5.32 | 57            | 74.14 | 798 |
| 507      | 605 |               | 00.02 |                 | 5.52 | 31            | 74.14 | 190 |