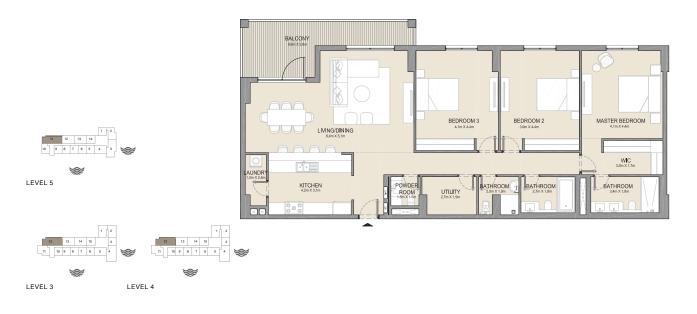

LEVEL 4

LEVEL 2

PORT DE LA MER La Côte 4 BEDROOM BUILDING 4 APARTMENT TYPE 1

LEVEL 5

MASTER BEDROOM 1 BEDROOM 2 LIVING/DINING BATHROOM 1,8m x 3,4m KITCHEN 4,6m x 3,4m POWDER ROOM BEDROOM 3 BATHROOM

| UNIT NO. | SUITE<br>AREA |      | BALCONY<br>AREA |      | TOTAL<br>AREA |      |
|----------|---------------|------|-----------------|------|---------------|------|
|          | SQM           | SQFT | SQM             | SQFT | SQM           | SQFT |
| 501      | 232.50        | 2503 | 85.70           | 922  | 318.20        | 3425 |