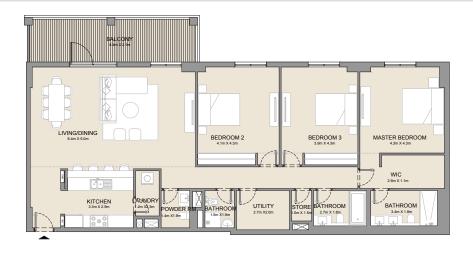

2 BEDROOM APARTMENT TYPE 2
BUILDING 1 - LEVEL 2, 3, 4 & 5

2 BEDROOM **BUILDING 1** 

APARTMENT TYPE 3

LEVEL 1

KITCHEN 2.4m X 2.8m LIVING/DINING 5.0m x 4.2m BATHROOM - 1.8m x 2.7m BEDROOM 2 4.3m X 3.8m MASTER BEDROOM 4.3m X 5.1m BATHROOM 1.8m X 3.4m