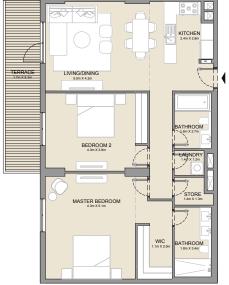

2 BEDROOM APARTMENT TYPE 2
BUILDING 1 - LEVEL 2, 3, 4 & 5

2 BEDROOM **BUILDING 1** 

APARTMENT TYPE 3

LEVEL 1

KITCHEN 2.4m X 2.8m LIVING/DINING 5.0m x 4.2m BATHROOM - 1.8m x 2.7m BEDROOM 2 4.3m X 3.8m MASTER BEDROOM 4.3m X 5.1m BATHROOM 1.8m X 3.4m