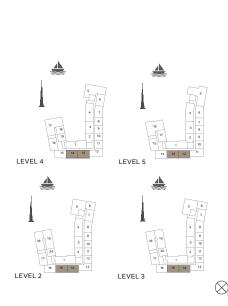

LEVEL 1

LEVEL 5

LEVEL 3

PORT DE LA MER La Côte 4 BEDROOM BUILDING 1 APARTMENT TYPE 1

LEVEL 6

| UNIT NO. | SUITE<br>AREA |      | BALCONY<br>AREA |      | TOTAL<br>AREA |      |
|----------|---------------|------|-----------------|------|---------------|------|
|          | SQM           | SQFT | SQM             | SQFT | SQM           | SQFT |
| 609      | 207.64 2235   |      | 65.60           | 706  | 273.24        | 2941 |

2 BEDROOM BUILDING 2 APARTMENT TYPE 7 LEVEL 2, 3, 4 & 5

LEVEL 5

LEVEL 3

| l   | UNIT NO. |     | SUITE<br>AREA |      | BALCONY<br>AREA |     | TOTAL<br>AREA |      |
|-----|----------|-----|---------------|------|-----------------|-----|---------------|------|
|     |          | SQM | SQFT          | SQM  | SQFT            | SQM | SQFT          |      |
| 203 | 303      | 403 | 103.72        | 1116 | 8.44            | 91  | 112.16        | 1207 |
| 503 |          |     | 103.72        | 1110 | 0.44            | 91  | 112.10        | 1207 |

LEVEL 4

LEVEL 2

LEVEL 5

1 BEDROOM

APARTMENT TYPE 4

BUILDING 3

- LEVEL 1, 2, 3, 4 & 5

| l   | JNIT NO |     | SUITE<br>AREA |     | BALCONY<br>AREA |     | TOTAL<br>AREA |     |
|-----|---------|-----|---------------|-----|-----------------|-----|---------------|-----|
|     |         | SQM | SQFT          | SQM | SQFT            | SQM | SQFT          |     |
| 110 | 210     | 409 | 68.78         | 740 | 1.53            | 16  | 70.31         | 757 |
| 310 |         |     | 68.88         | 741 | 1.53            | 16  | 70.41         | 758 |
| 505 |         |     | 68.83         | 741 | 1.53            | 16  | 70.36         | 757 |
| 111 | 211     | 311 | 69.22         | 745 | 1.53            | 16  | 70.75         | 762 |
| 410 |         |     | 69.09         | 744 | 1.53            | 16  | 70.62         | 760 |
| 506 |         |     | 69.21         | 745 | 1.53            | 16  | 70.74         | 761 |

APARTMENT TYPE 3

LEVEL 2, 3, 4 & 5

LEVEL 5

LEVEL 3

1 BEDROOM APARTMENT TYPE 4 **BUILDING 4** - LEVEL 1, 2, 3, 4 & 5

|                       |      |                     | į | <u> </u>         |
|-----------------------|------|---------------------|---|------------------|
| 10 11 9 12 13 8 7 6 5 | 14 1 | 12 13 11 1 1 10 9 8 |   | 1 2 3            |
| *                     | *    | *                   |   |                  |
| LEVEL 1               | L    | EVEL 2              |   | $\bigotimes_{N}$ |

2 BEDROOM APARTMENT TYPE 7
BUILDING 4 - LEVEL 2, 3 & 4

| 12 13 14 15 10 9 8 7 | 1 2 3 6 5 4 | 12 13 14 14 10 9 8 | 1 2<br>15 16 3   |
|----------------------|-------------|--------------------|------------------|
| *                    | *           |                    |                  |
| LEVEL 2              | L           | EVEL 3             | $\bigotimes_{M}$ |