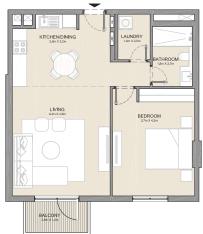

1 BEDROOM APARTMENT TYPE 2
BUILDING 1 - LEVEL 2, 3, 4 & 5

| ı   | UNIT NO. |     | SUITE<br>AREA |     | BALCONY<br>AREA |     | TOTAL<br>AREA |     |
|-----|----------|-----|---------------|-----|-----------------|-----|---------------|-----|
|     |          | SQM | SQFT          | SQM | SQFT            | SQM | SQFT          |     |
| 203 | 303      | 403 | 84.83         | 913 | 4.57            | 49  | 89.40         | 962 |
| 503 |          |     | 04.03         | 913 | 4.57            | 49  | 09.40         | 902 |