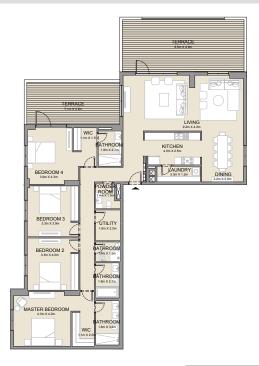

PORT DE LA MER La Côte

3 BEDROOM

APARTMENT TYPE 1A

**BUILDING 2** 

| LIVING DINING DINING DINING                                                                                                                                                                                                                                                                                                                                                                                                                                                                                                                                                                                                                                                                                                                                                                                                                                                                                                                                                                                                                                                                                                                                                                                                                                                                                                                                                                                                                                                                                                                                                                                                                                                                                                                                                                                                                                                                                                                                                                                                                                                                                                    | TERRACE<br>2 in X 2 in |
|--------------------------------------------------------------------------------------------------------------------------------------------------------------------------------------------------------------------------------------------------------------------------------------------------------------------------------------------------------------------------------------------------------------------------------------------------------------------------------------------------------------------------------------------------------------------------------------------------------------------------------------------------------------------------------------------------------------------------------------------------------------------------------------------------------------------------------------------------------------------------------------------------------------------------------------------------------------------------------------------------------------------------------------------------------------------------------------------------------------------------------------------------------------------------------------------------------------------------------------------------------------------------------------------------------------------------------------------------------------------------------------------------------------------------------------------------------------------------------------------------------------------------------------------------------------------------------------------------------------------------------------------------------------------------------------------------------------------------------------------------------------------------------------------------------------------------------------------------------------------------------------------------------------------------------------------------------------------------------------------------------------------------------------------------------------------------------------------------------------------------------|------------------------|
| MITCHEN CONTROL OF CON |                        |
| POWDER ROOM SAN AS ASSESSED                                                                                                                                                                                                                                                                                                                                                                                                                                                                                                                                                                                                                                                                                                                                                                                                                                                                                                                                                                                                                                                                                                                                                                                                                                                                                                                                                                                                                                                                                                                                                                                                                                                                                                                                                                                                                                                                                                                                                                                                                                                                                                    |                        |
| BATHERSON 2                                                                                                                                                                                                                                                                                                                                                                                                                                                                                                                                                                                                                                                                                                                                                                                                                                                                                                                                                                                                                                                                                                                                                                                                                                                                                                                                                                                                                                                                                                                                                                                                                                                                                                                                                                                                                                                                                                                                                                                                                                                                                                                    |                        |
| MASTER BEDROOM Jan 3.3 m WIC NA 3.2 m                                                                                                                                                                                                                                                                                                                                                                                                                                                                                                                                                                                                                                                                                                                                                                                                                                                                                                                                                                                                                                                                                                                                                                                                                                                                                                                                                                                                                                                                                                                                                                                                                                                                                                                                                                                                                                                                                                                                                                                                                                                                                          |                        |
|                                                                                                                                                                                                                                                                                                                                                                                                                                                                                                                                                                                                                                                                                                                                                                                                                                                                                                                                                                                                                                                                                                                                                                                                                                                                                                                                                                                                                                                                                                                                                                                                                                                                                                                                                                                                                                                                                                                                                                                                                                                                                                                                |                        |