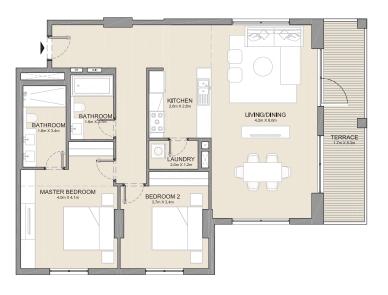

PORT DE LA MER La Côte

3 BEDROOM

APARTMENT TYPE 1A

**BUILDING 2** 

| LIVING DINING DINING DINING                                                                                                                                                                                                                                                                                                                                                                                                                                                                                                                                                                                                                                                                                                                                                                                                                                                                                                                                                                                                                                                                                                                                                                                                                                                                                                                                                                                                                                                                                                                                                                                                                                                                                                                                                                                                                                                                                                                                                                                                                                                                                                    | TERRACE<br>2 in X 2 in |
|--------------------------------------------------------------------------------------------------------------------------------------------------------------------------------------------------------------------------------------------------------------------------------------------------------------------------------------------------------------------------------------------------------------------------------------------------------------------------------------------------------------------------------------------------------------------------------------------------------------------------------------------------------------------------------------------------------------------------------------------------------------------------------------------------------------------------------------------------------------------------------------------------------------------------------------------------------------------------------------------------------------------------------------------------------------------------------------------------------------------------------------------------------------------------------------------------------------------------------------------------------------------------------------------------------------------------------------------------------------------------------------------------------------------------------------------------------------------------------------------------------------------------------------------------------------------------------------------------------------------------------------------------------------------------------------------------------------------------------------------------------------------------------------------------------------------------------------------------------------------------------------------------------------------------------------------------------------------------------------------------------------------------------------------------------------------------------------------------------------------------------|------------------------|
| MITCHEN CONTROL OF CON |                        |
| POWDER ROOM SAN AS ASSESSED                                                                                                                                                                                                                                                                                                                                                                                                                                                                                                                                                                                                                                                                                                                                                                                                                                                                                                                                                                                                                                                                                                                                                                                                                                                                                                                                                                                                                                                                                                                                                                                                                                                                                                                                                                                                                                                                                                                                                                                                                                                                                                    |                        |
| BATHERSON 2                                                                                                                                                                                                                                                                                                                                                                                                                                                                                                                                                                                                                                                                                                                                                                                                                                                                                                                                                                                                                                                                                                                                                                                                                                                                                                                                                                                                                                                                                                                                                                                                                                                                                                                                                                                                                                                                                                                                                                                                                                                                                                                    |                        |
| MASTER BEDROOM Jan 3.3 m WIC NA 3.2 m                                                                                                                                                                                                                                                                                                                                                                                                                                                                                                                                                                                                                                                                                                                                                                                                                                                                                                                                                                                                                                                                                                                                                                                                                                                                                                                                                                                                                                                                                                                                                                                                                                                                                                                                                                                                                                                                                                                                                                                                                                                                                          |                        |
|                                                                                                                                                                                                                                                                                                                                                                                                                                                                                                                                                                                                                                                                                                                                                                                                                                                                                                                                                                                                                                                                                                                                                                                                                                                                                                                                                                                                                                                                                                                                                                                                                                                                                                                                                                                                                                                                                                                                                                                                                                                                                                                                |                        |