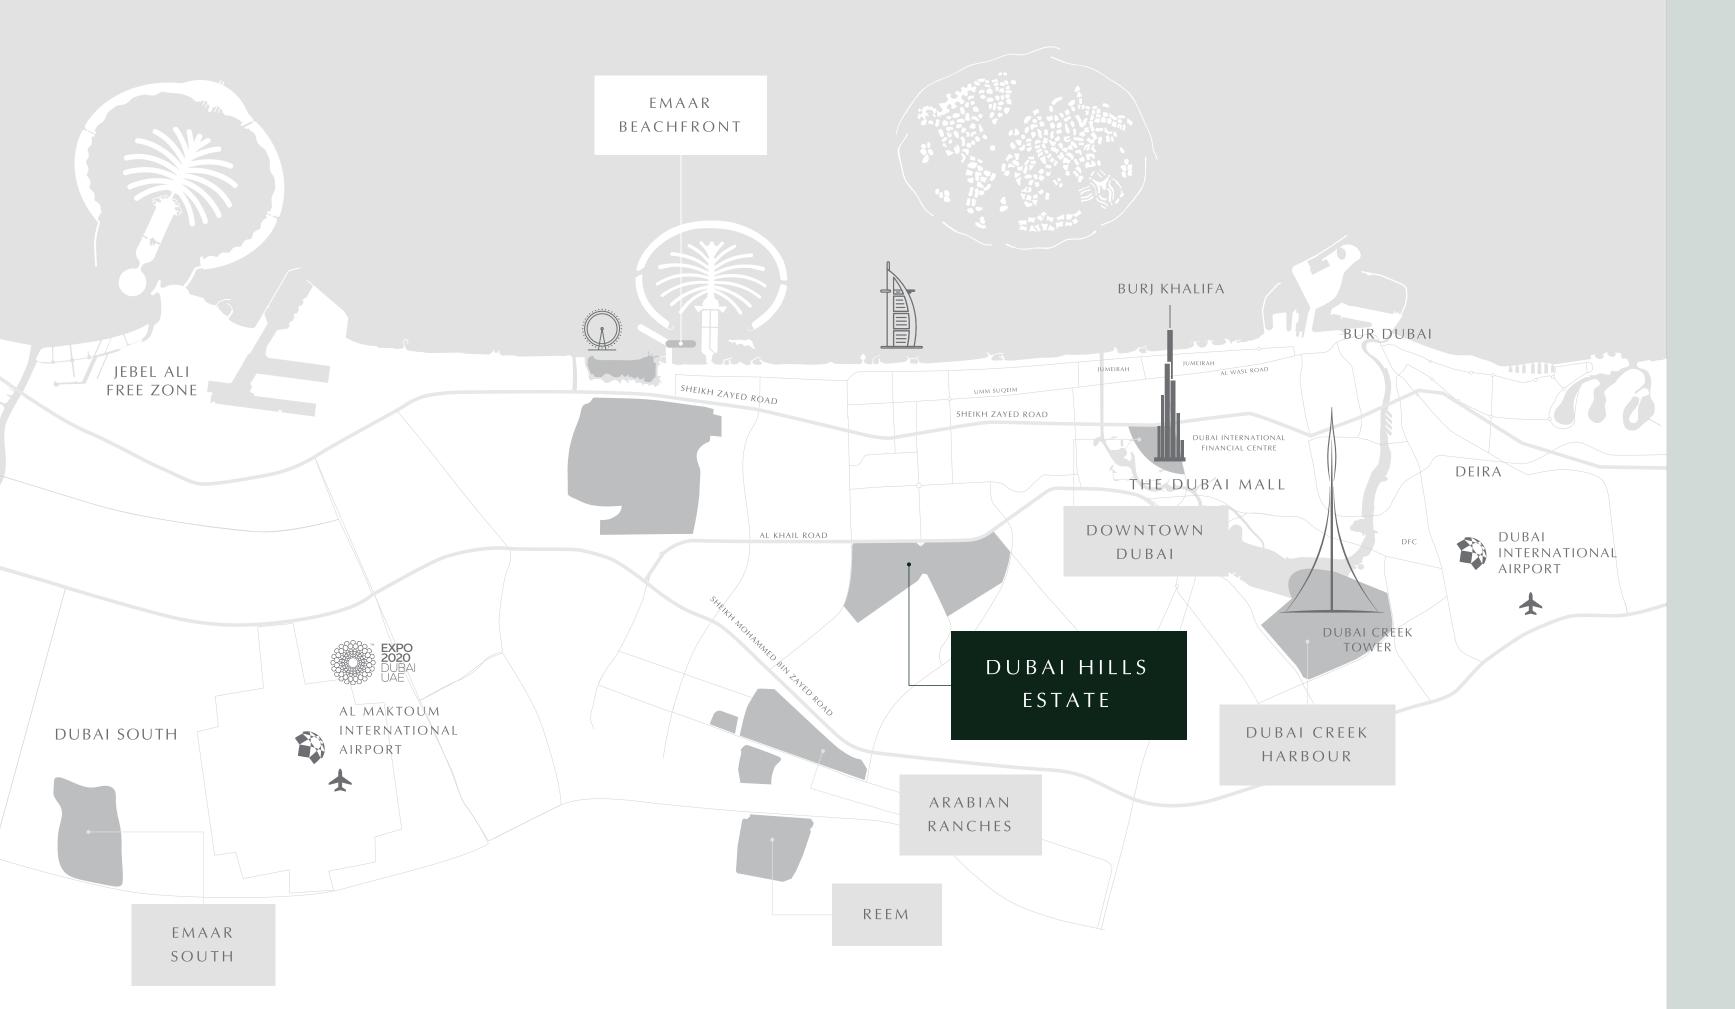

# A PRIME SPOT IN DUBAI

At the heart of Executive Residences are views to Dubai Hills

Park. In addition to remarkable proximity to the park and the

Dubai Hills Mall, live with the following conveniences at your

# DUBAI HILLS ESTATE

Sustainably designed, Dubai Hills Estate is a first of its kind destination in Dubai. This masterfully-planned 2,700-acre multi-purpose development will form an integral part of the Mohammed bin Rashid City.

According to the Royal Institution of Chartered Surveyors (RICS) in London, apartments next to or very near to a public park are proven to sell for as much as 19 per cent more than the same type of property in another location. This further positions Dubai Hills Estate as a prime investment opportunity.

1,120,000 SQ M

18-Hole Golf Course

with 60 Maisonettes

15

Minutes to

Downtown Dubai

20

Minutes to

Dubai Int'l Airport