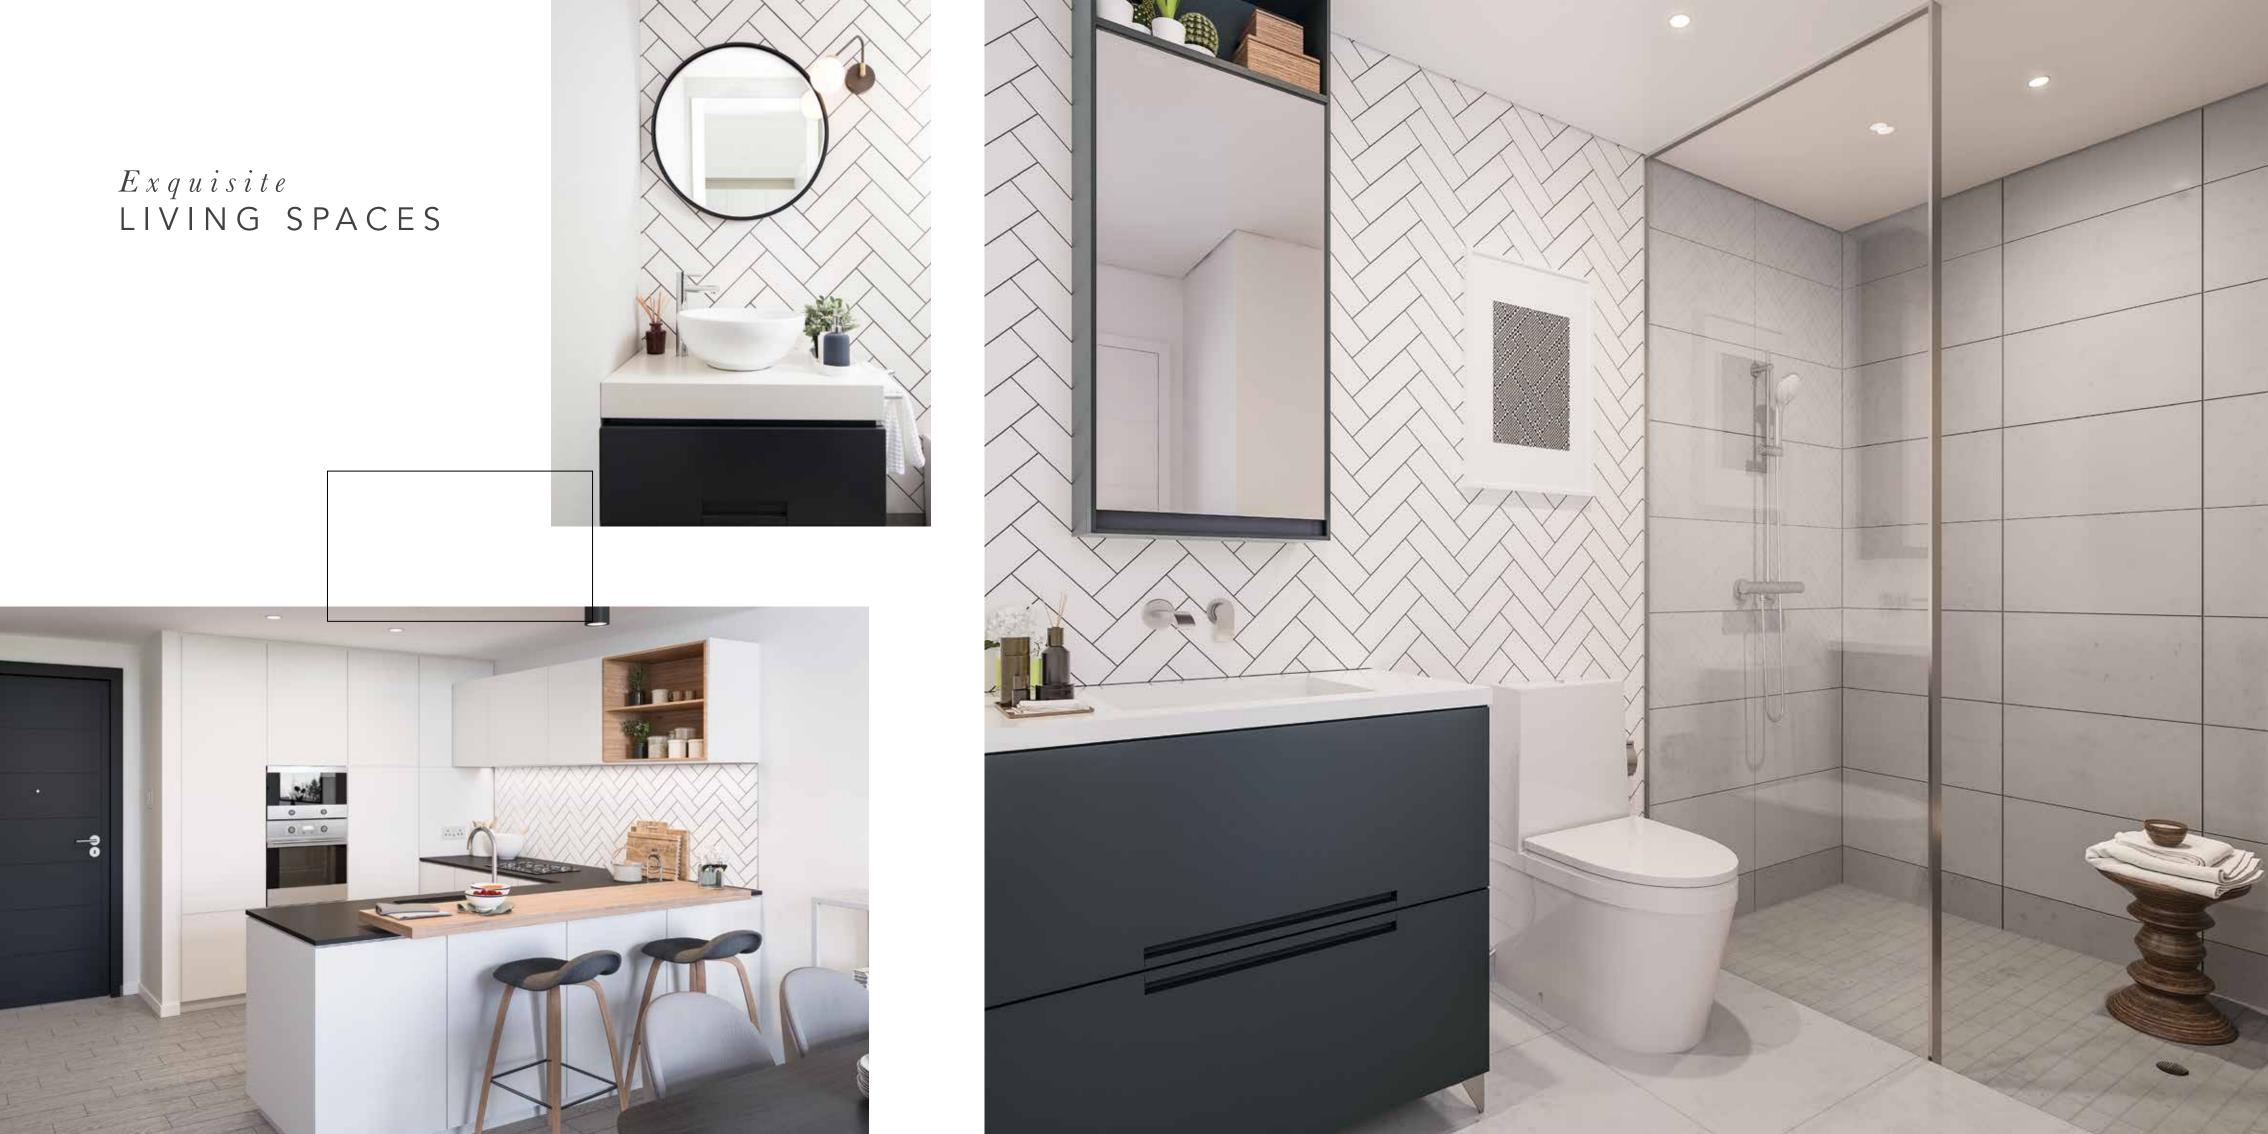

## SOPHISTICATED Interiors

A colour scheme of white, grey and black, creates a bold and contemporary setting. Striking black and white photography on the walls of common areas further accentuates the colour scheme and adds a touch of drama.