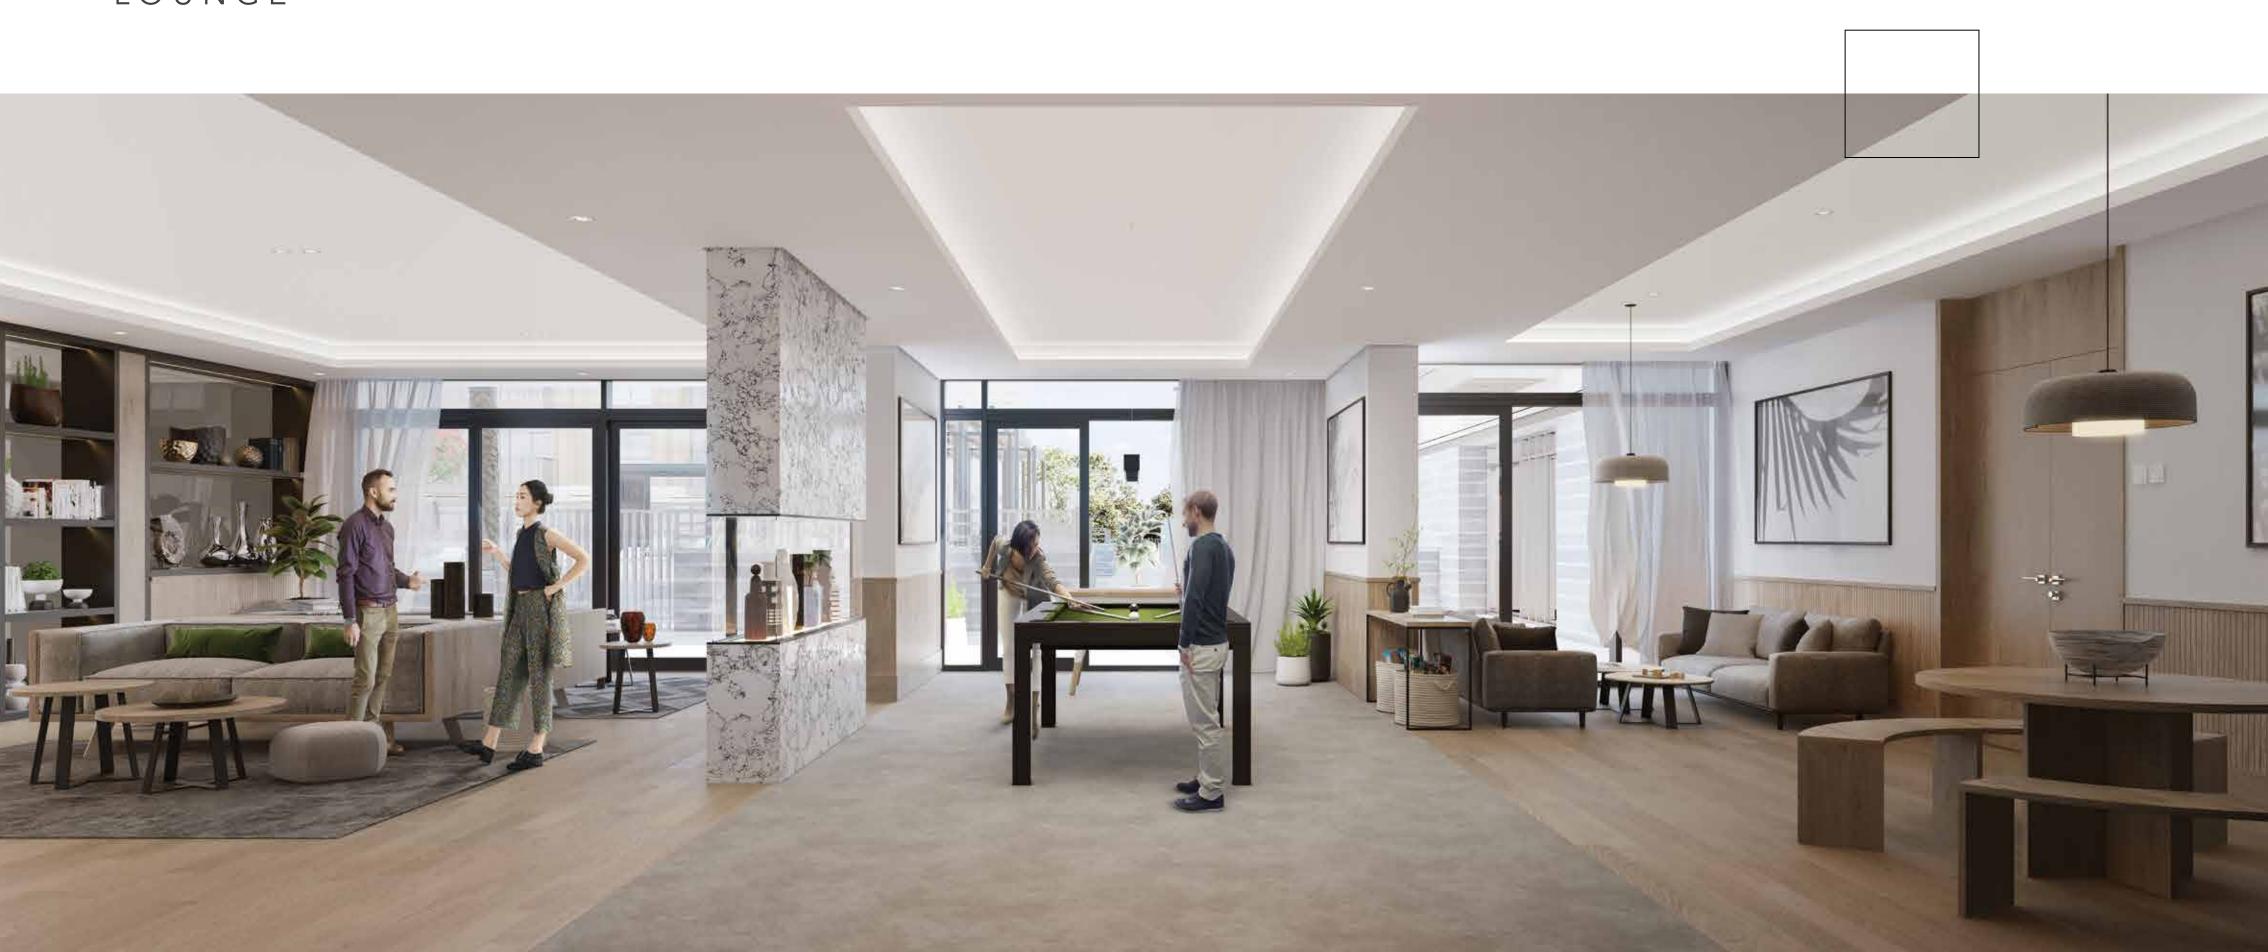

Furthermore, the grand lobbies are built to impress. The majestic design and dynamic lighting is complemented by beautiful sculptures made by local artists. The community area also boasts a plush lounge for residents that brings the outdoors, inside. It includes a pool table and a TV Lounge with comfortable seating for small groups. In short, Belgravia Square is the new favourite for home buyers who value aesthetics and design along with contemporary community living.

BELGRAVIA

Square

Chic RESIDENT'S LOUNGE

Fully
EQUIPPED
FITNESS
CENTRE