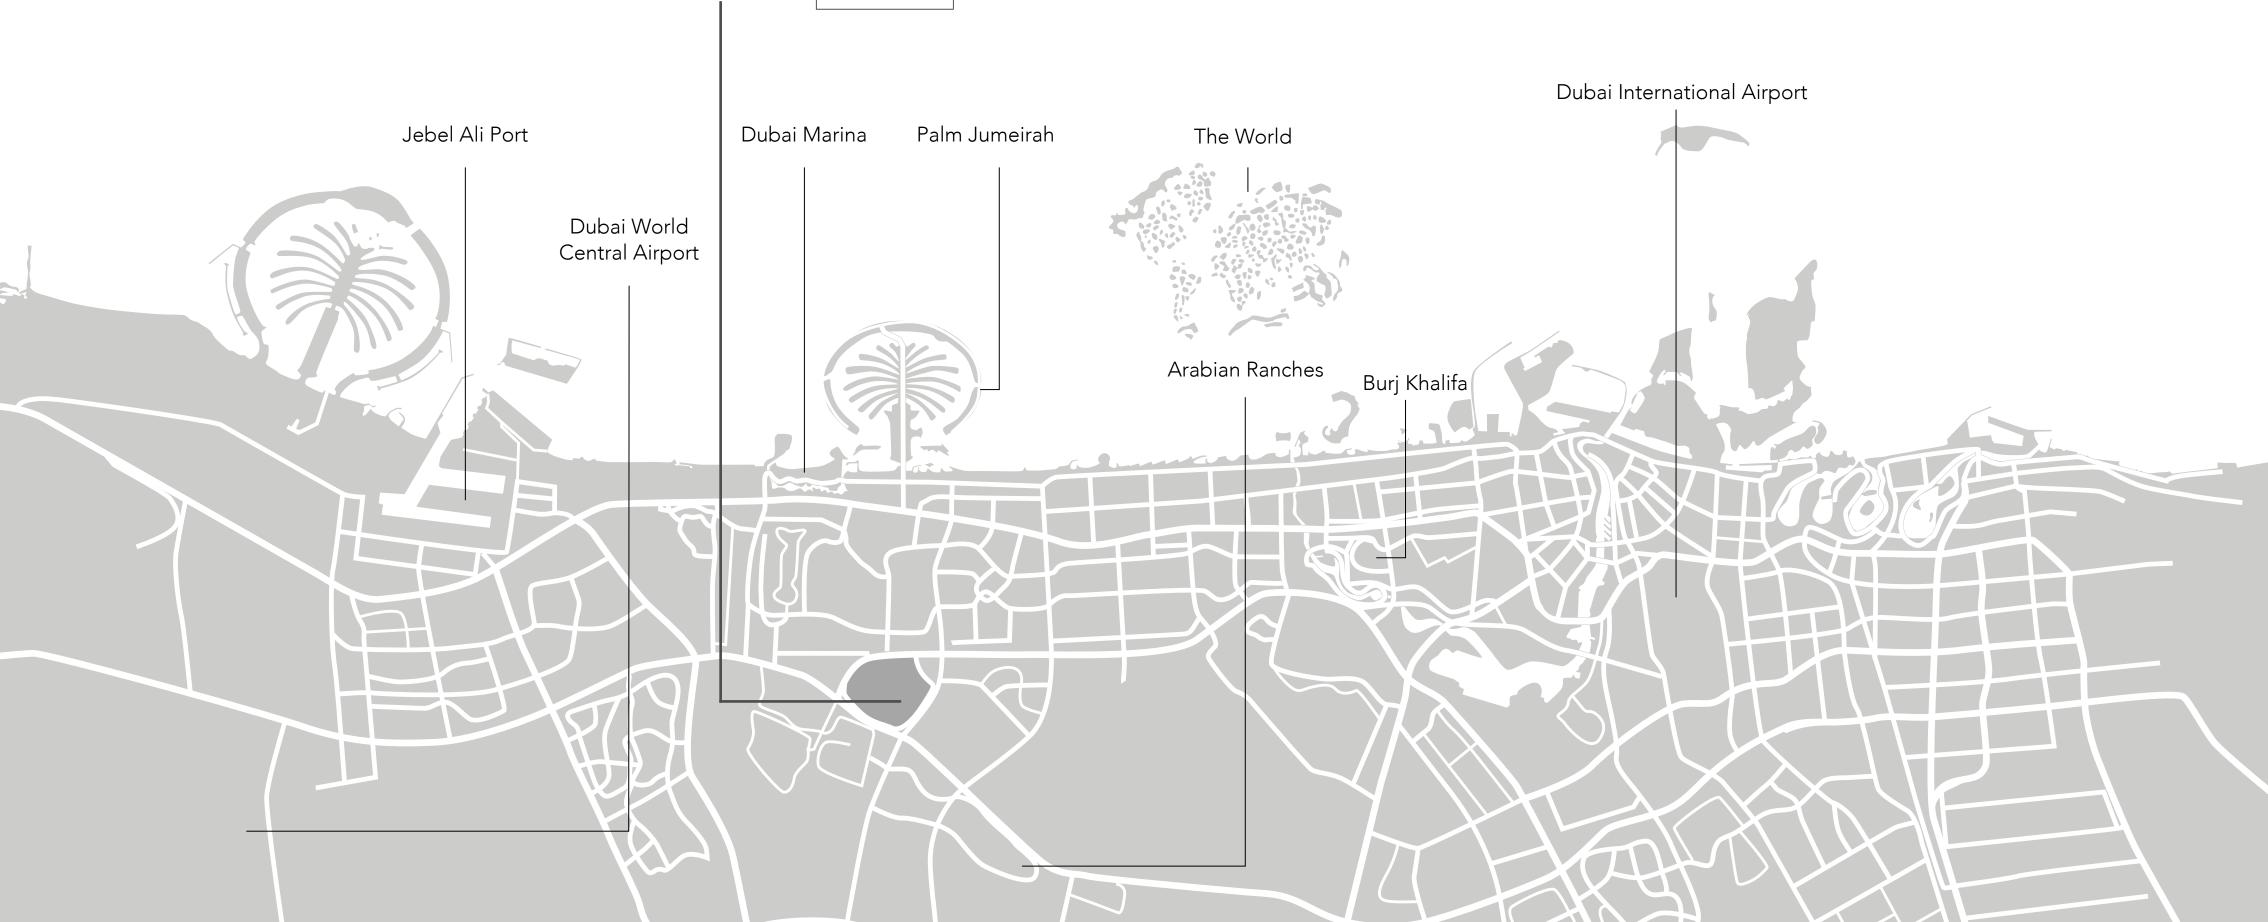

# MINUTES AWAY from LANDMARK DESTINATIONS

Emirates
Golf Club

Burj Al Arab

1 Oninutes

Dubai

Marina

10 minutes

Mall of the Emirates

Palm
Jumeirah

18 minutes
The Walk

25 Dubai International Airport

BELGRAVIA Square