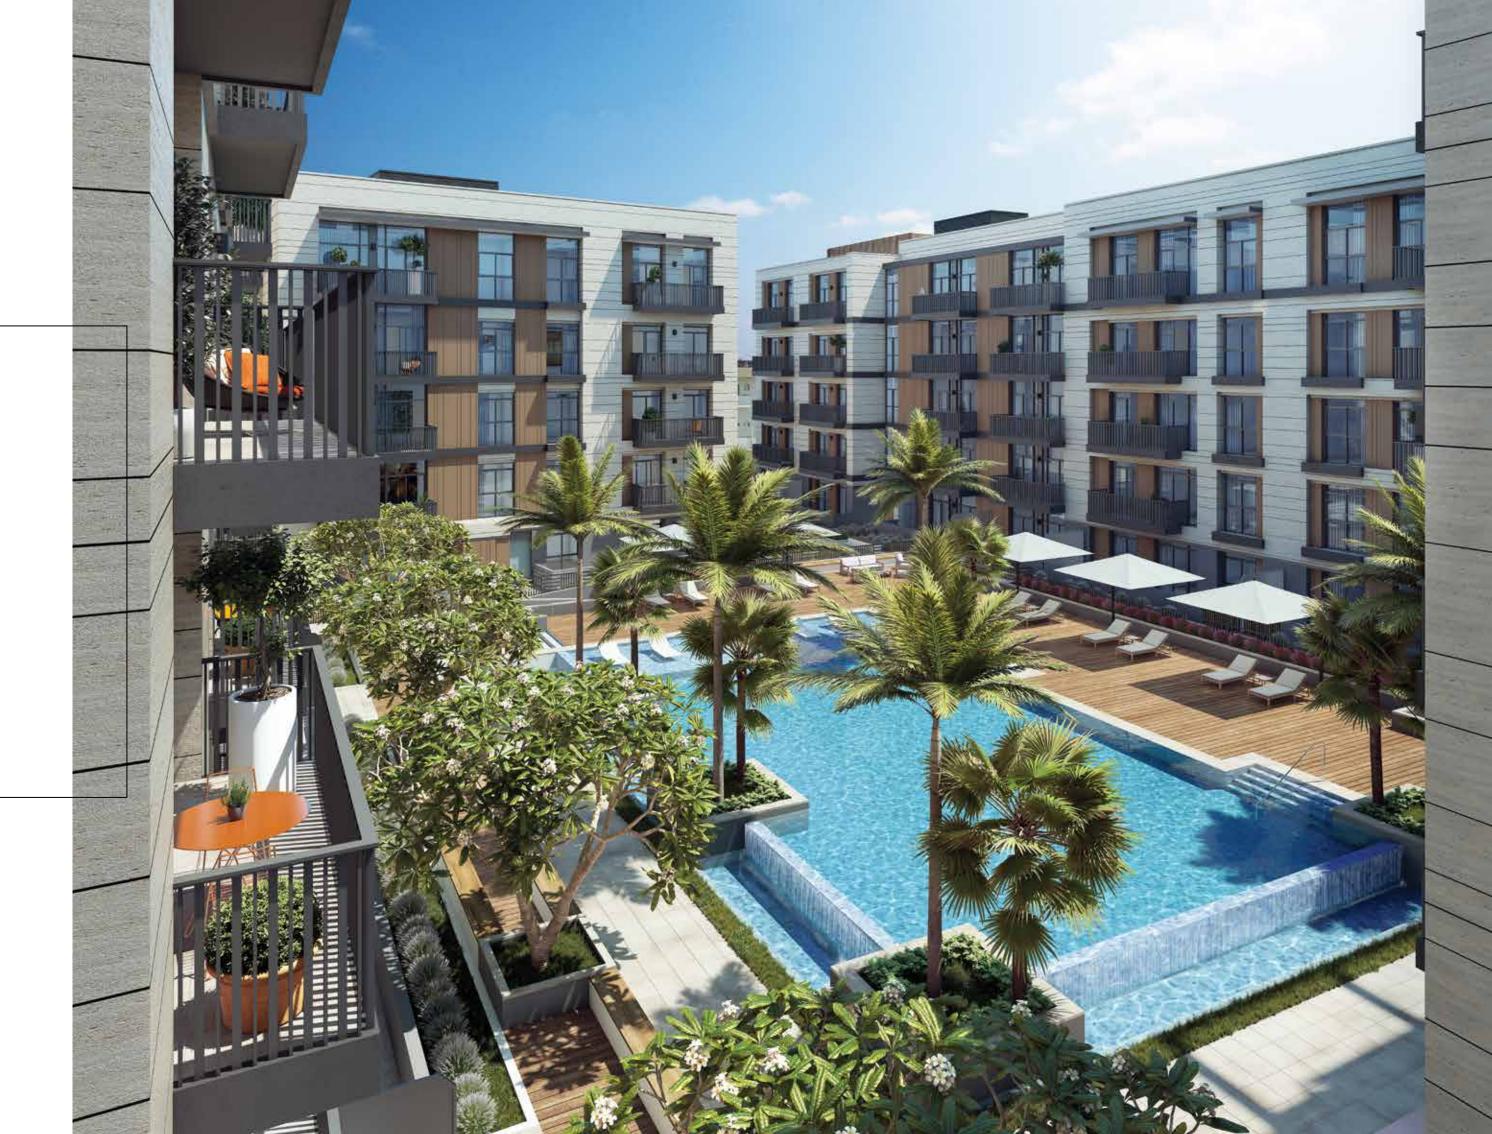

#### **BELGRAVIA**

Classic styling and contemporary design made Belgravia a huge success in Jumeirah Village. With meticulously crafted homes, the community also includes 100,000 square feet of stunning landscaped areas.

### BELGRAVIA

Square

Ellington Properties' latest project in Jumeirah Village Circle, Belgravia Square is set to become an icon of contemporary architecture. Encompassing two smartly designed 'L-shaped' blocks that face each other, Belgravia Square has a total of 225 spacious studios, 1 and 2 bedroom apartments.

### AMENITIES Plan

Belgravia Square is designed to offer its residents a superior quality of life. With ample spaces to hangout and unwind, the residents can enjoy a true sense of community.

- A- ADULT'S POOL AREA
- B- KID'S POOL
- C- FITNESS CENTER
- D- CHANGING ROOMS
- E- CLUBHOUSE WITH GAMES ROOM & TV LOUNGE
- F- KID'S PLAY ROOM
- G-OUTDOOR KID'S PLAY AREA
- H- LIFT LOBBY
- J- LOBBY LOUNGE
- K- GARDEN