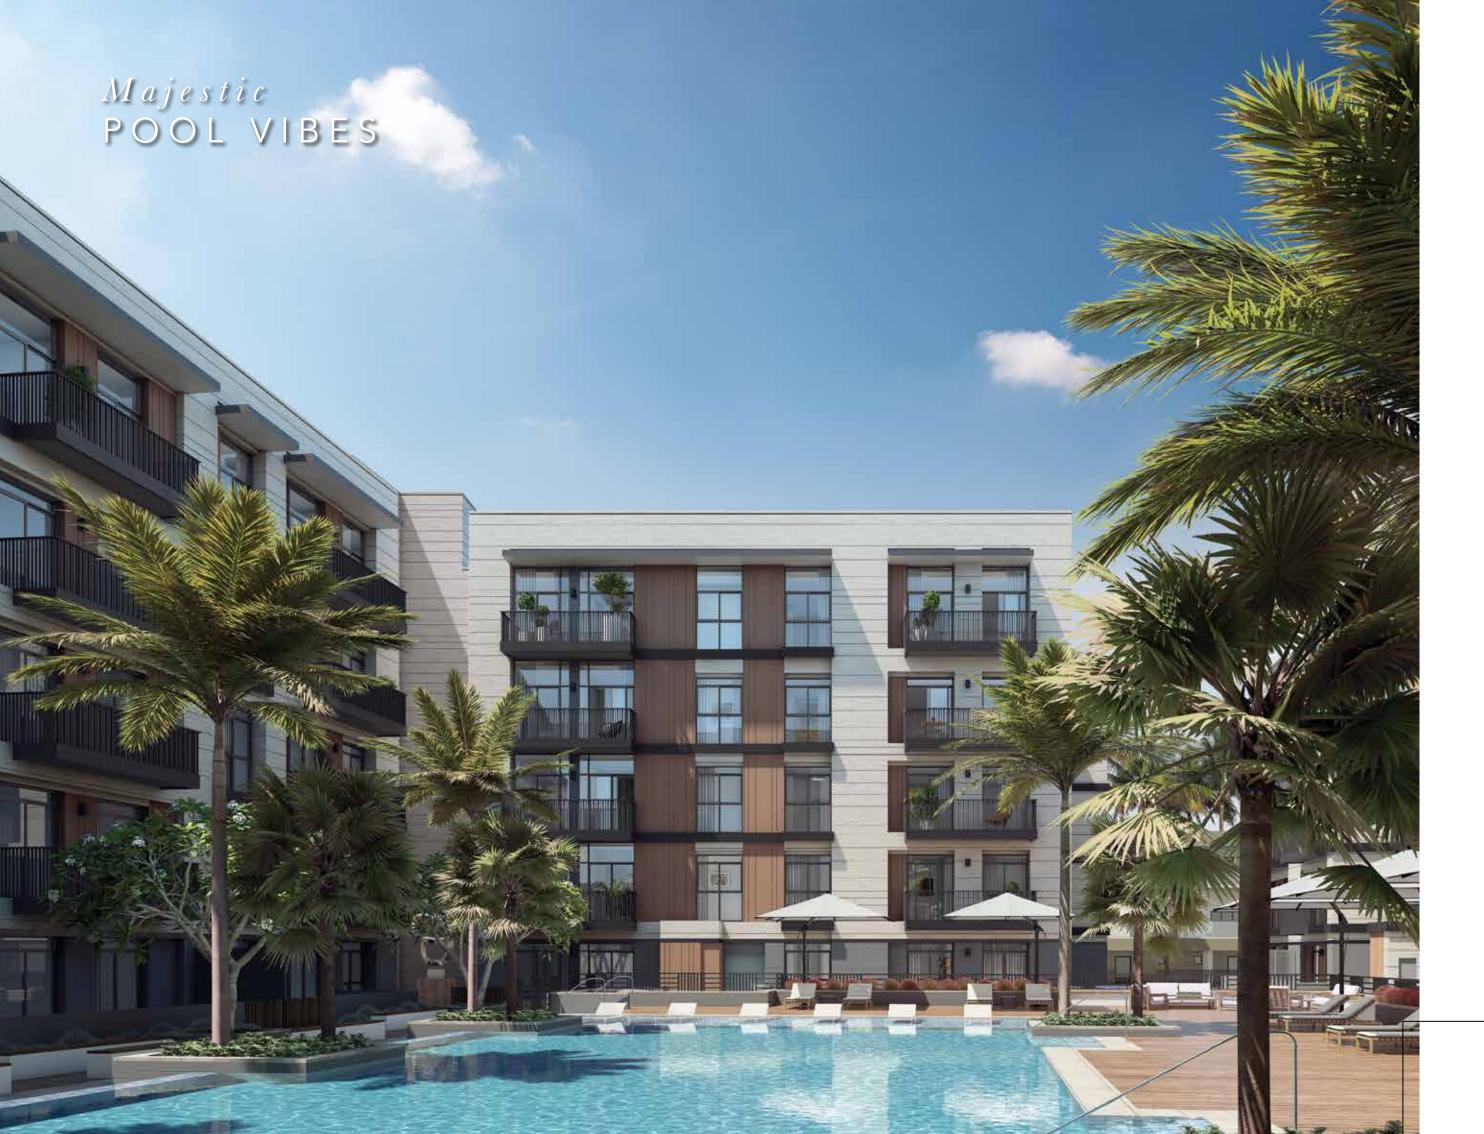

## STRIKING exteriors

The grey facade with bold horizontal lines creates a unique and contemporary look. In addition, the wood texture and vibrant lighting balances the greys and creates a warm glow for Belgravia Square.

### AMENITIES Plan

Belgravia Square is designed to offer its residents a superior quality of life. With ample spaces to hangout and unwind, the residents can enjoy a true sense of community.

- A- ADULT'S POOL AREA
- B- KID'S POOL
- C- FITNESS CENTER
- D- CHANGING ROOMS
- E- CLUBHOUSE WITH GAMES ROOM & TV LOUNGE
- F- KID'S PLAY ROOM
- G-OUTDOOR KID'S PLAY AREA
- H- LIFT LOBBY
- J- LOBBY LOUNGE
- K- GARDEN