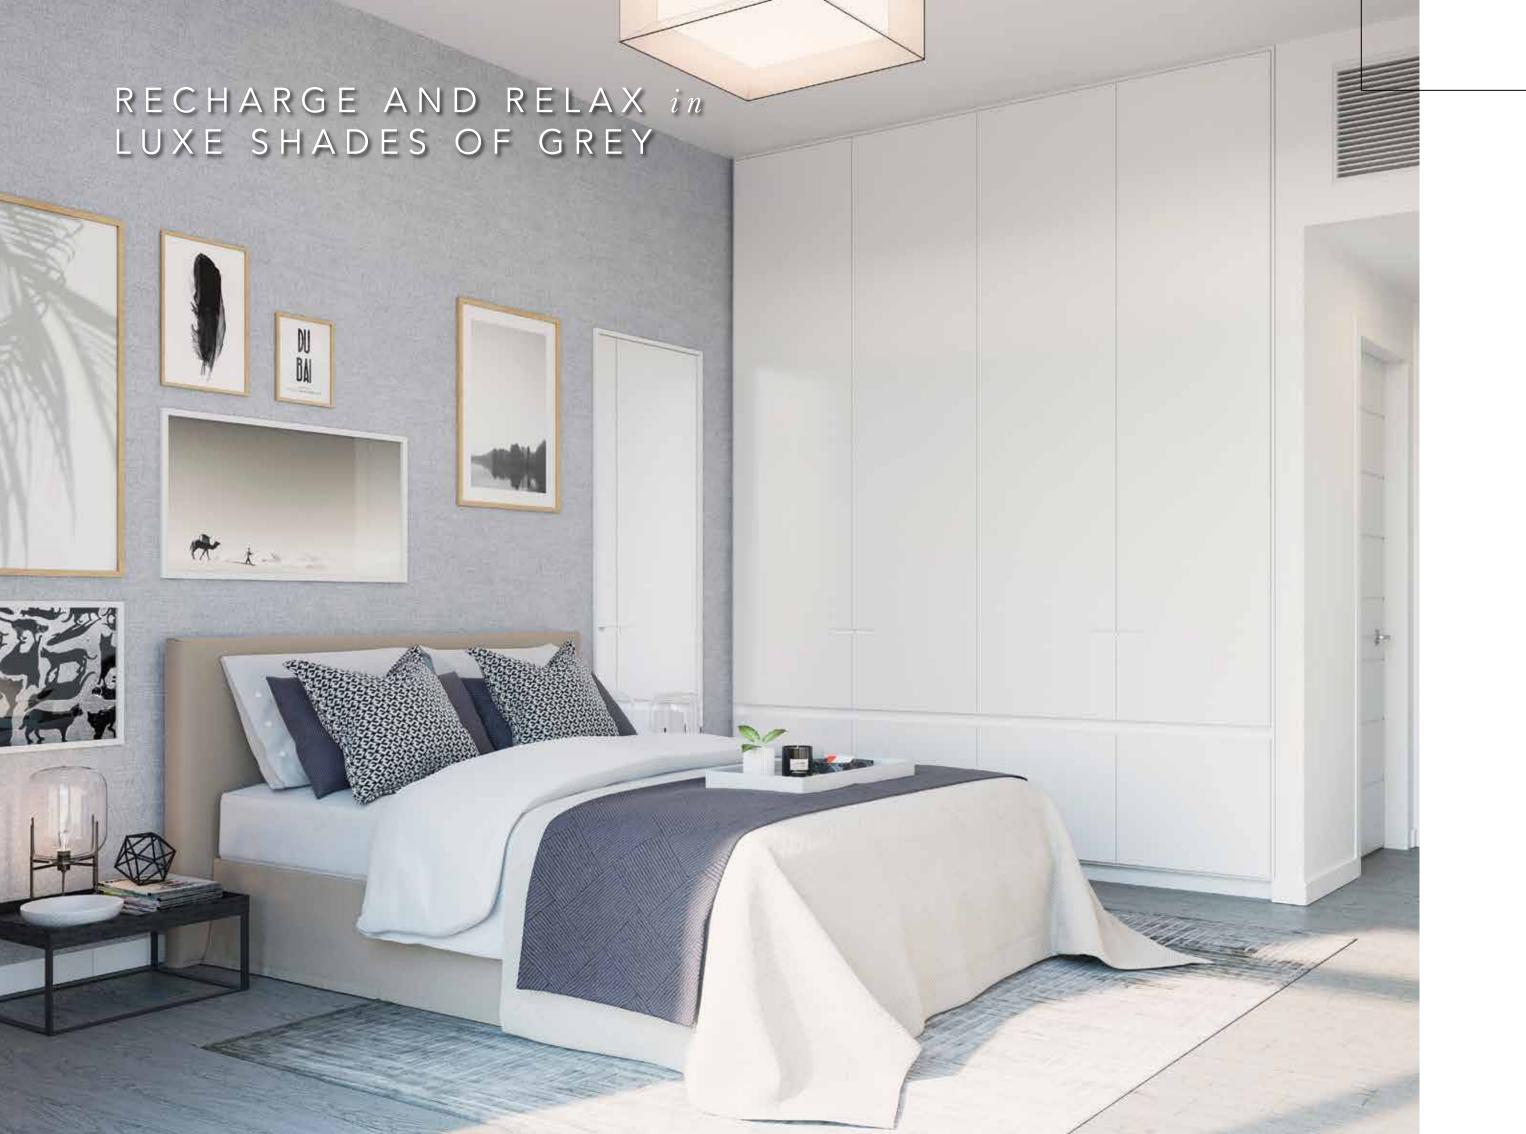

## SOPHISTICATED Interiors

A colour scheme of white, grey and black, creates a bold and contemporary setting. Striking black and white photography on the walls of common areas further accentuates the colour scheme and adds a touch of drama.