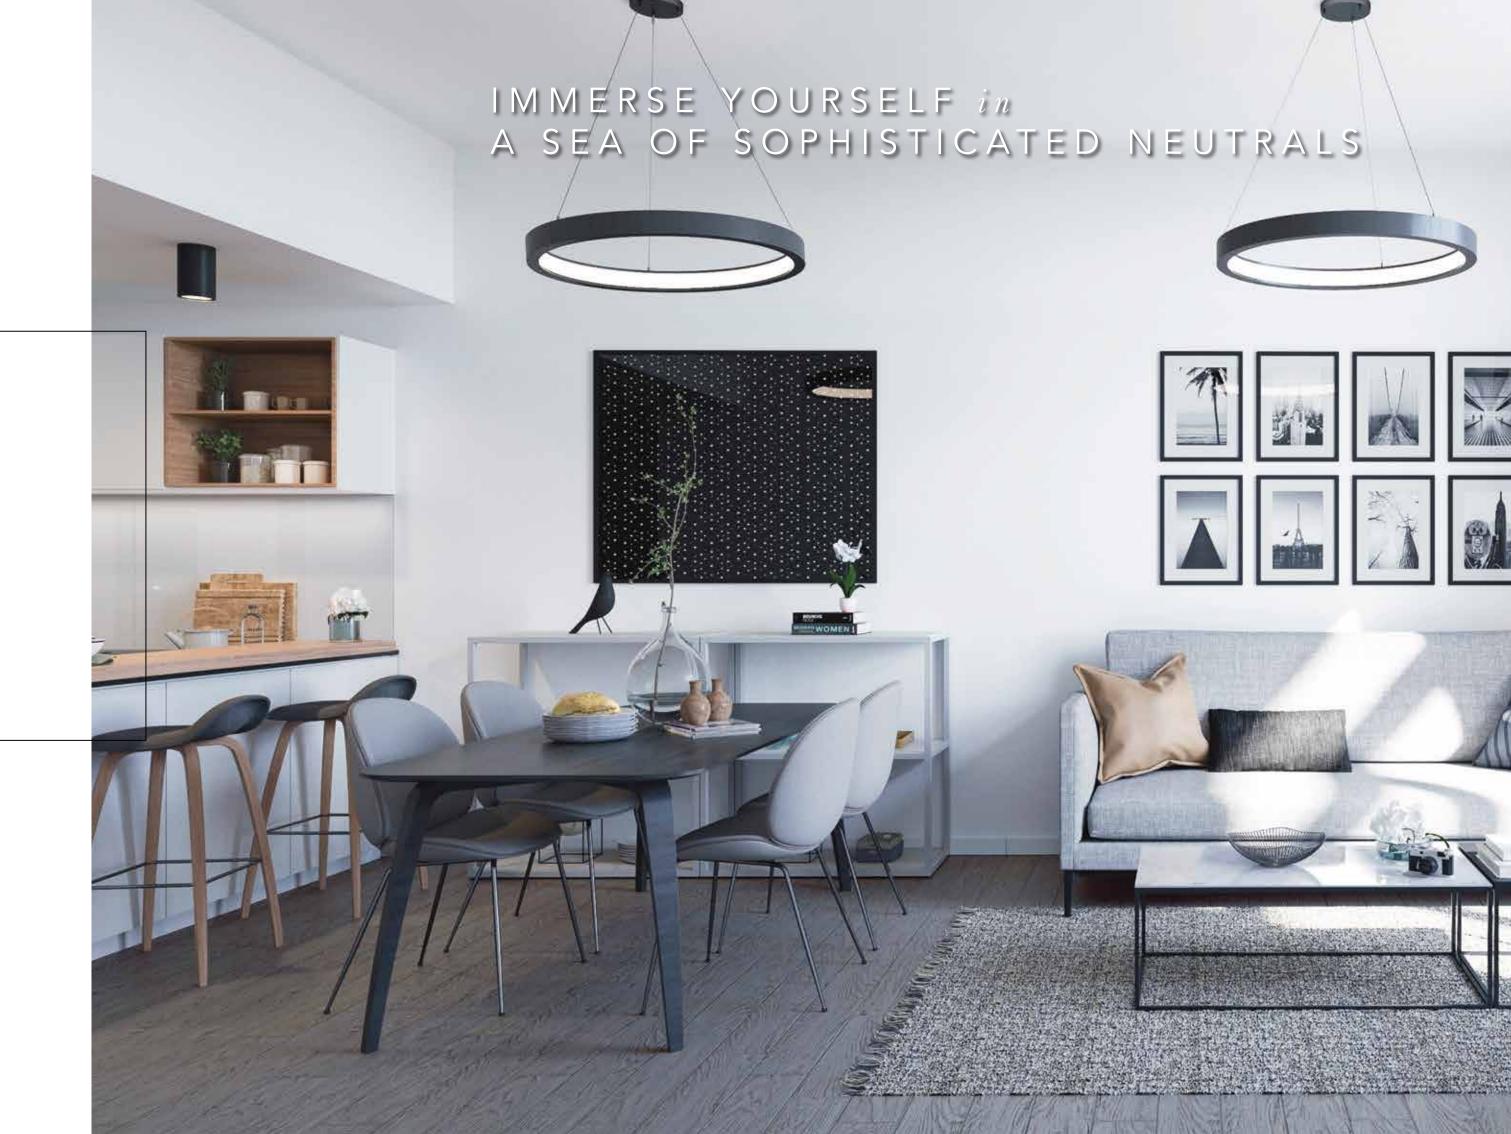

## SOPHISTICATED Interiors

A colour scheme of white, grey and black, creates a bold and contemporary setting. Striking black and white photography on the walls of common areas further accentuates the colour scheme and adds a touch of drama.