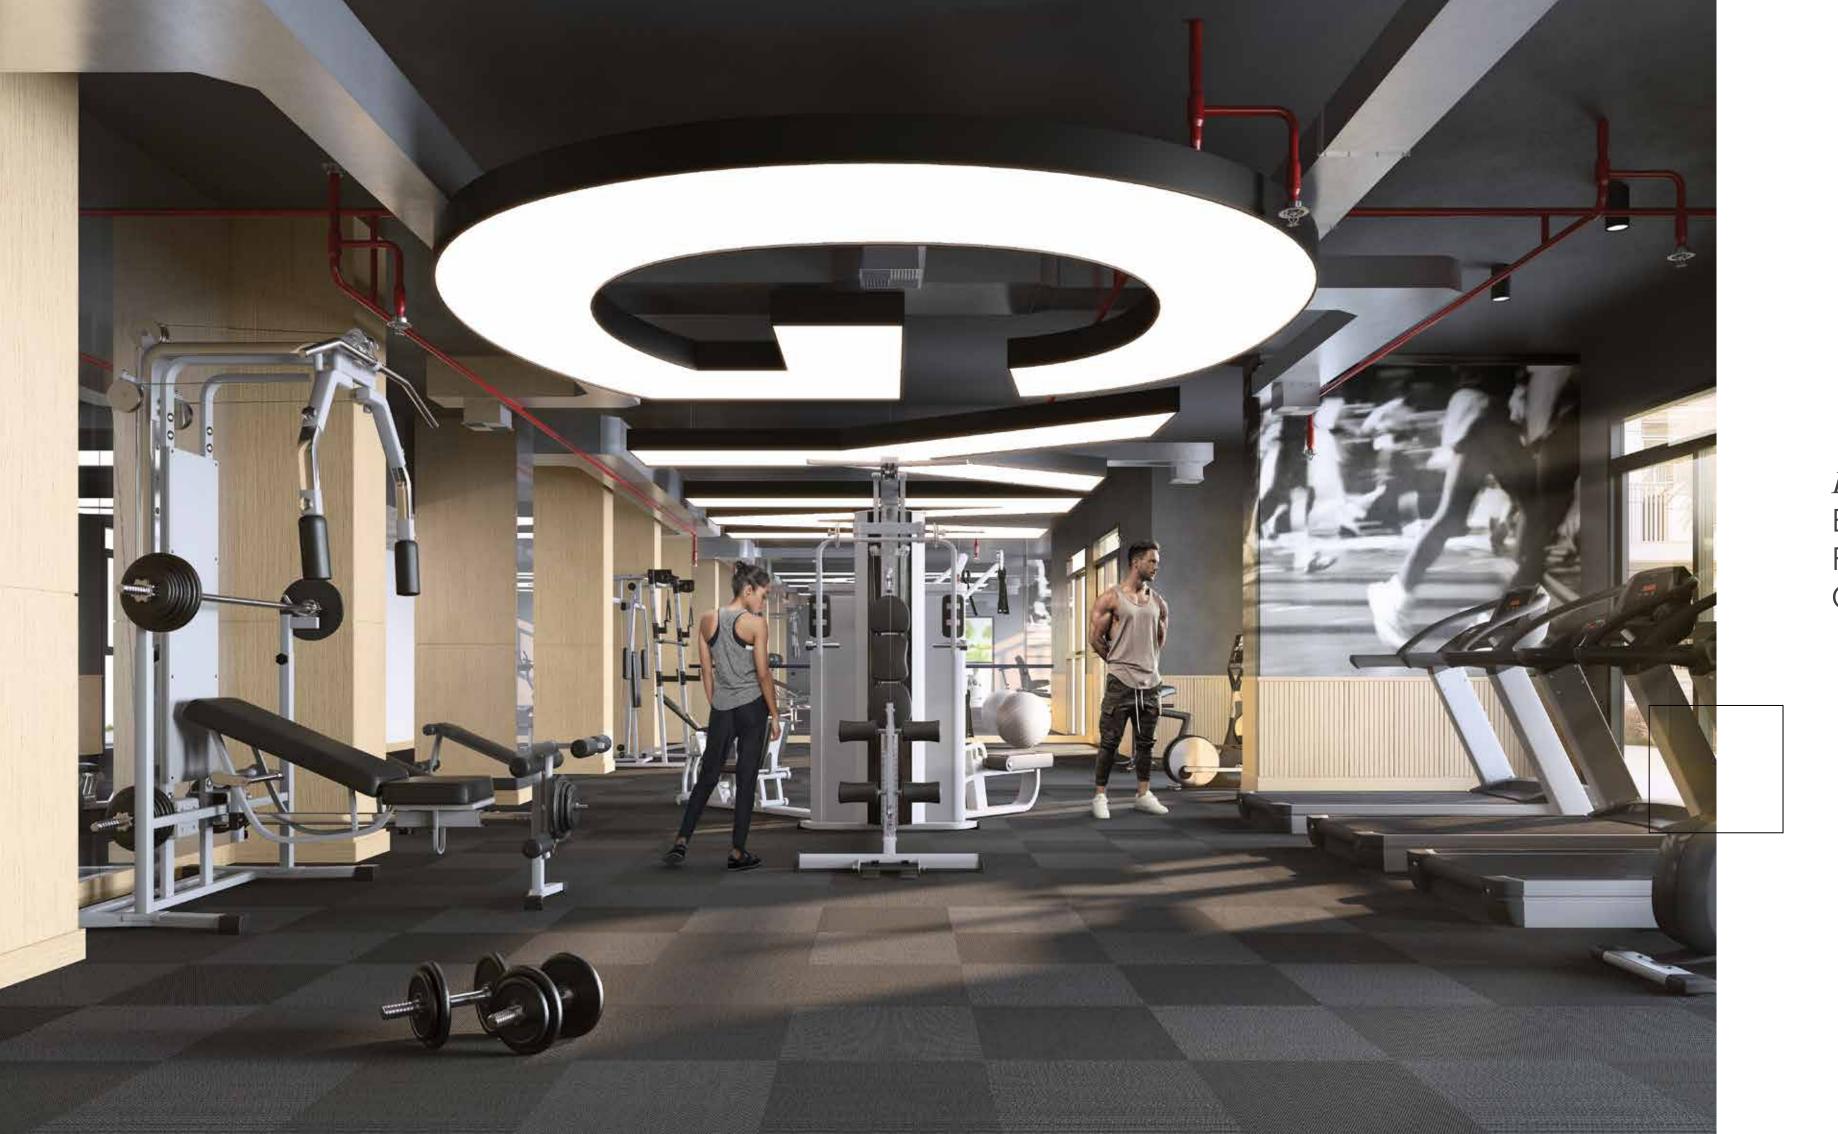

BELGRAVIA

Square

Chic RESIDENT'S LOUNGE

Fully
EQUIPPED
FITNESS
CENTRE

### AMENITIES Plan

Belgravia Square is designed to offer its residents a superior quality of life. With ample spaces to hangout and unwind, the residents can enjoy a true sense of community.

- A- ADULT'S POOL AREA
- B- KID'S POOL
- C- FITNESS CENTER
- D- CHANGING ROOMS
- E- CLUBHOUSE WITH GAMES ROOM & TV LOUNGE
- F- KID'S PLAY ROOM
- G-OUTDOOR KID'S PLAY AREA
- H- LIFT LOBBY
- J- LOBBY LOUNGE
- K- GARDEN