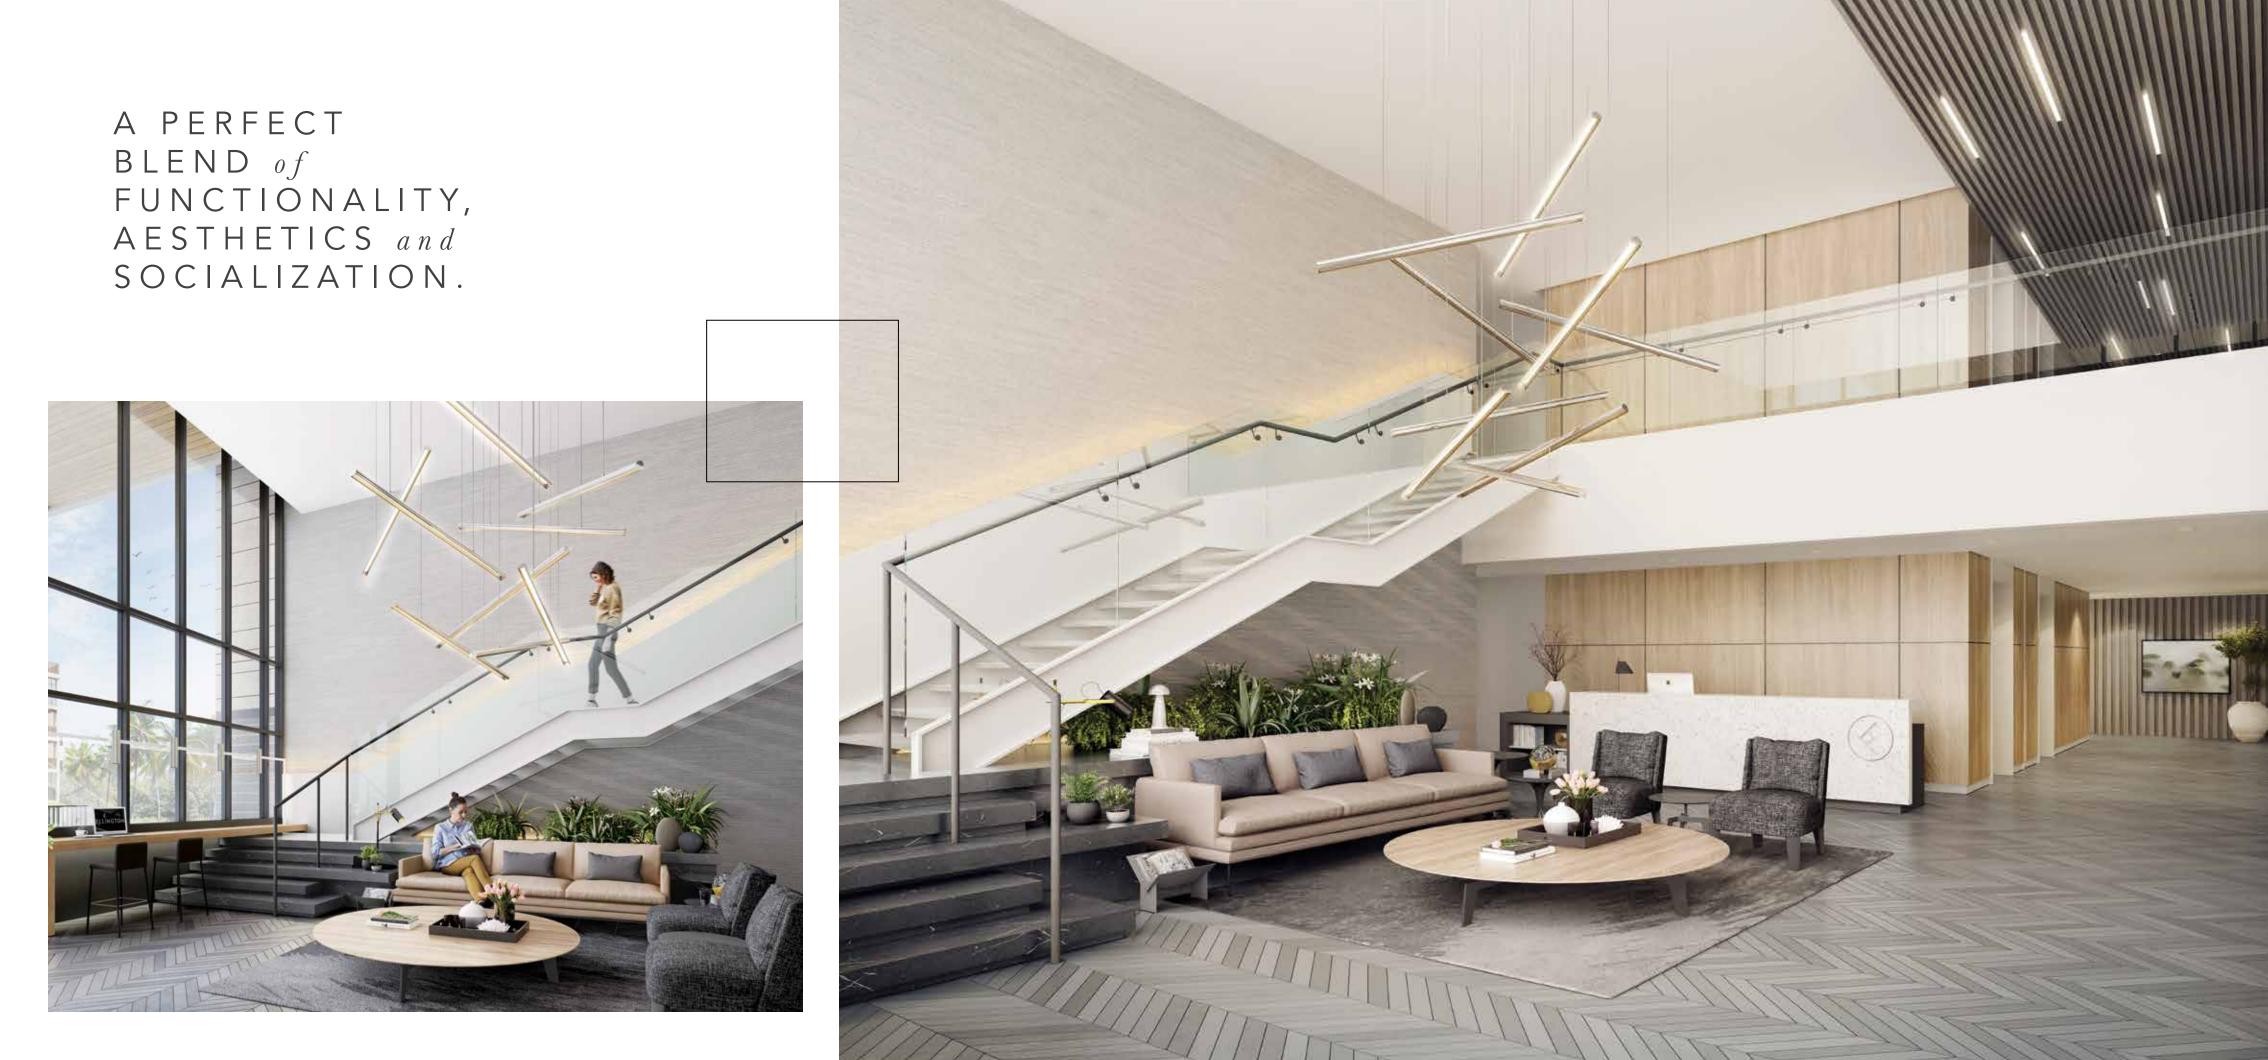

Furthermore, the grand lobbies are built to impress. The majestic design and dynamic lighting is complemented by beautiful sculptures made by local artists. The community area also boasts a plush lounge for residents that brings the outdoors, inside. It includes a pool table and a TV Lounge with comfortable seating for small groups. In short, Belgravia Square is the new favourite for home buyers who value aesthetics and design along with contemporary community living.

## SOPHISTICATED Interiors

A colour scheme of white, grey and black, creates a bold and contemporary setting. Striking black and white photography on the walls of common areas further accentuates the colour scheme and adds a touch of drama.