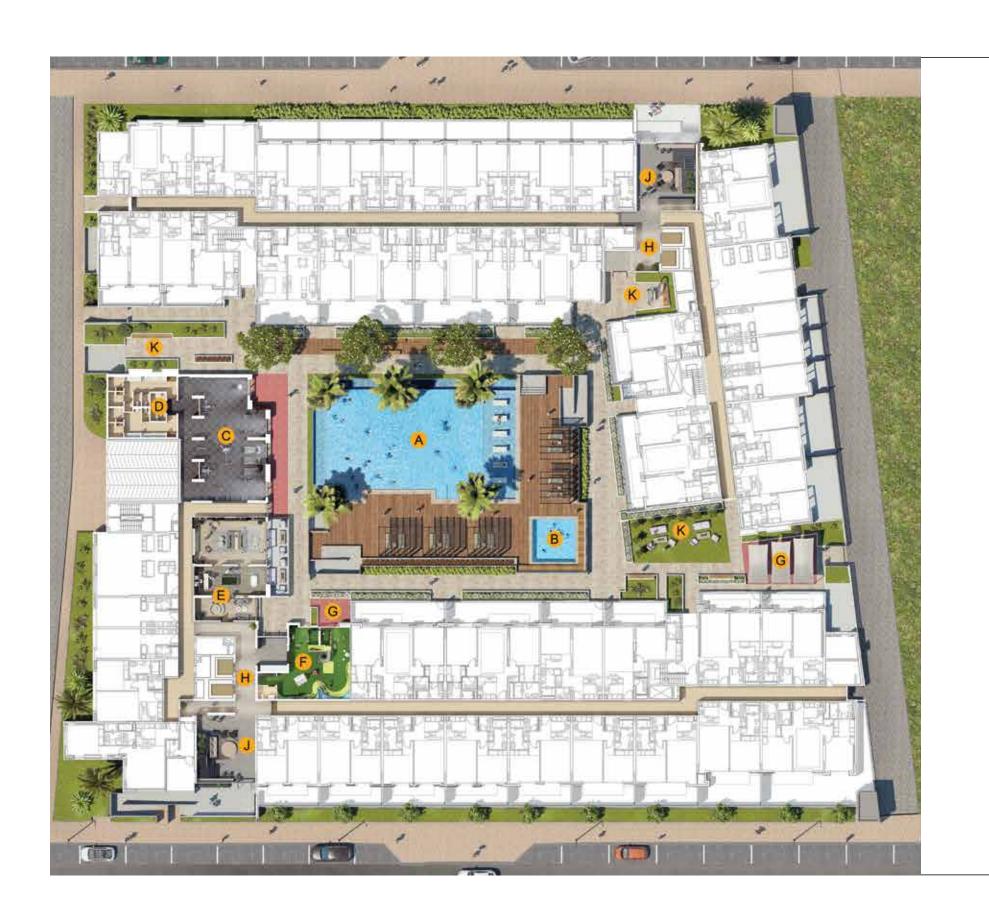

### AMENITIES Plan

Belgravia Square is designed to offer its residents a superior quality of life. With ample spaces to hangout and unwind, the residents can enjoy a true sense of community.

- A- ADULT'S POOL AREA
- B- KID'S POOL
- C- FITNESS CENTER
- D- CHANGING ROOMS
- E- CLUBHOUSE WITH GAMES ROOM & TV LOUNGE
- F- KID'S PLAY ROOM
- G-OUTDOOR KID'S PLAY AREA
- H- LIFT LOBBY
- J- LOBBY LOUNGE
- K- GARDEN