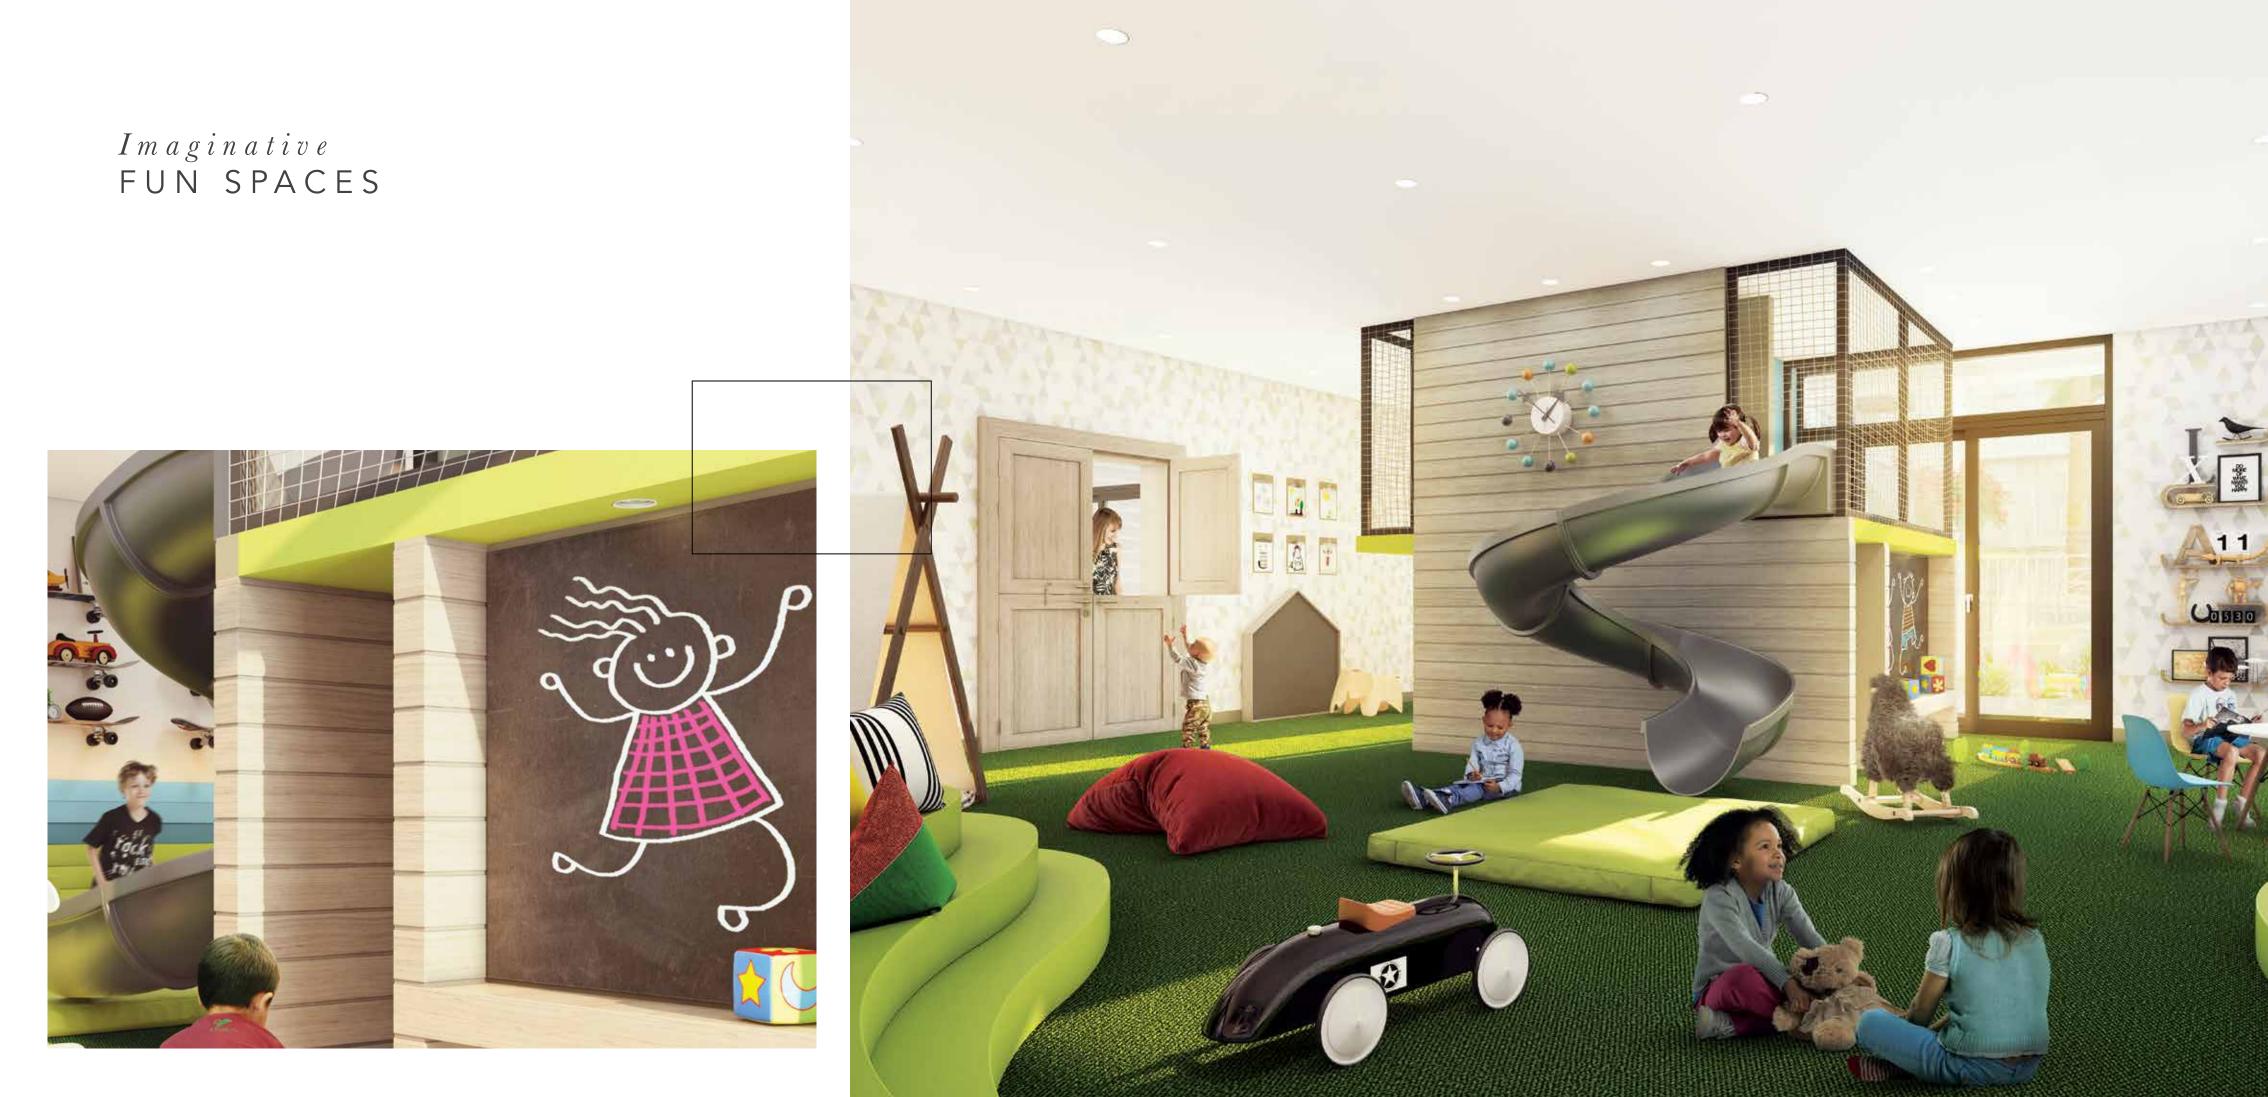

### AMENITIES Plan

Belgravia Square is designed to offer its residents a superior quality of life. With ample spaces to hangout and unwind, the residents can enjoy a true sense of community.

- A- ADULT'S POOL AREA
- B- KID'S POOL
- C- FITNESS CENTER
- D- CHANGING ROOMS
- E- CLUBHOUSE WITH GAMES ROOM & TV LOUNGE
- F- KID'S PLAY ROOM
- G-OUTDOOR KID'S PLAY AREA
- H- LIFT LOBBY
- J- LOBBY LOUNGE
- K- GARDEN