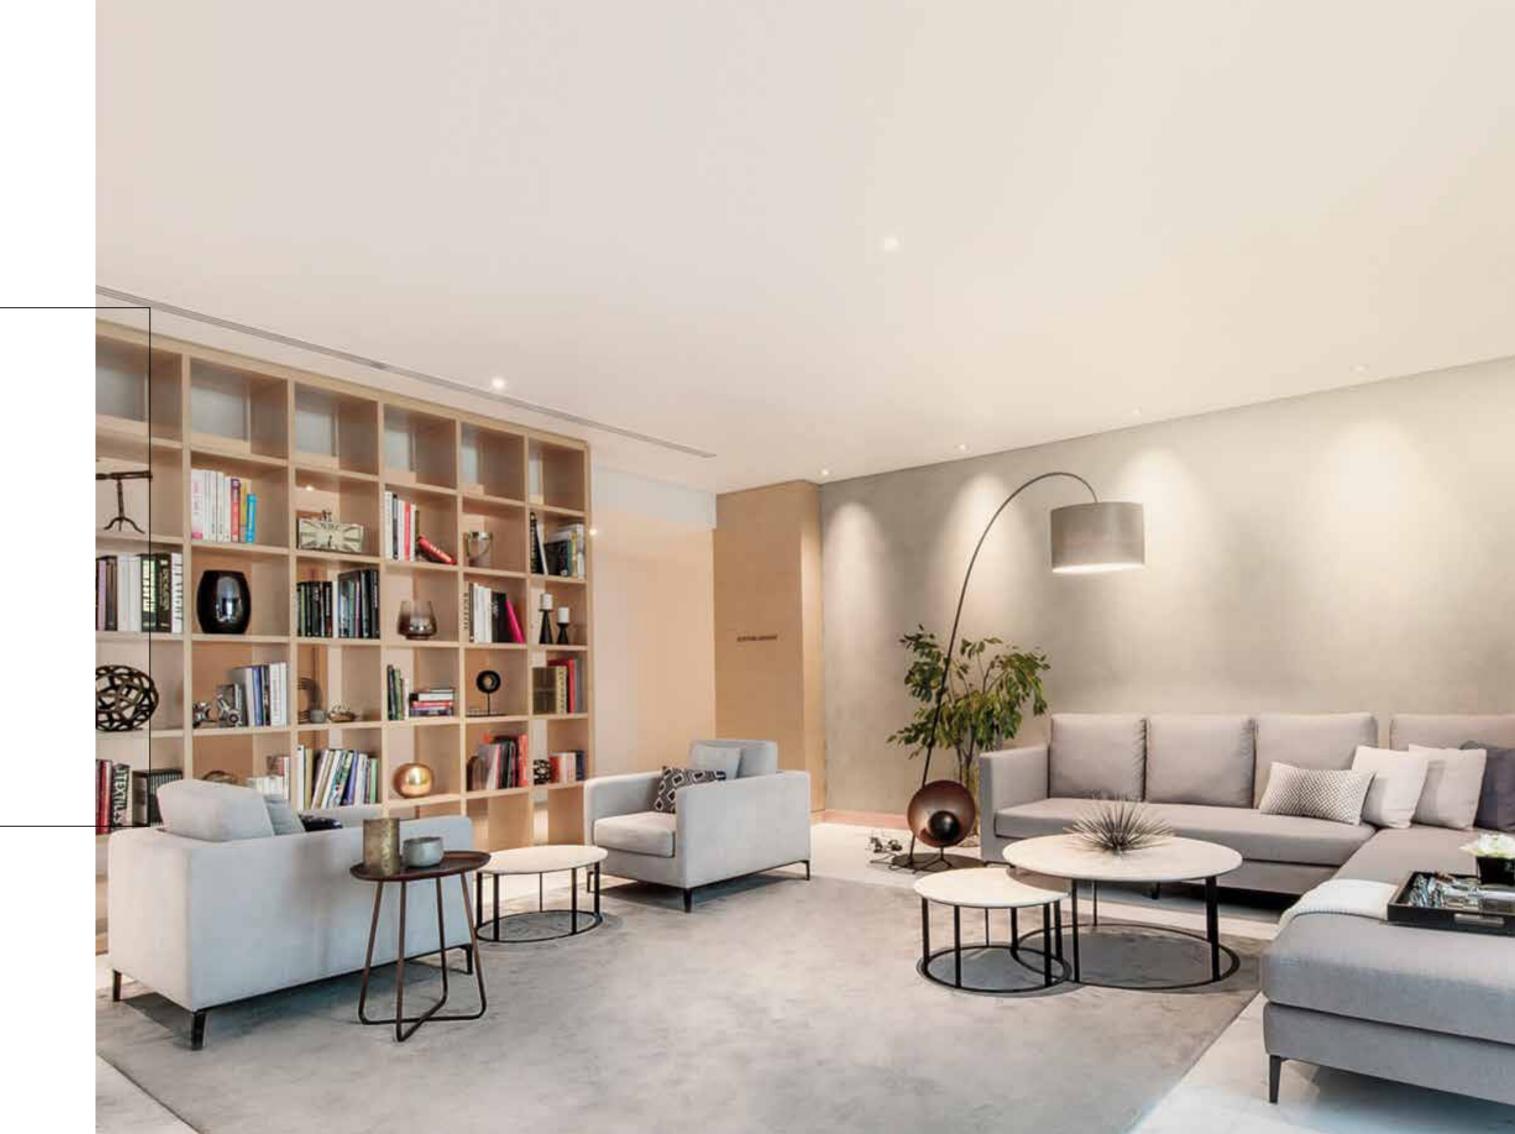

Furthermore, the grand lobbies are built to impress. The majestic design and dynamic lighting is complemented by beautiful sculptures made by local artists. The community area also boasts a plush lounge for residents that brings the outdoors, inside. It includes a pool table and a TV Lounge with comfortable seating for small groups. In short, Belgravia Square is the new favourite for home buyers who value aesthetics and design along with contemporary community living.

## SOPHISTICATED Interiors

A colour scheme of white, grey and black, creates a bold and contemporary setting. Striking black and white photography on the walls of common areas further accentuates the colour scheme and adds a touch of drama.