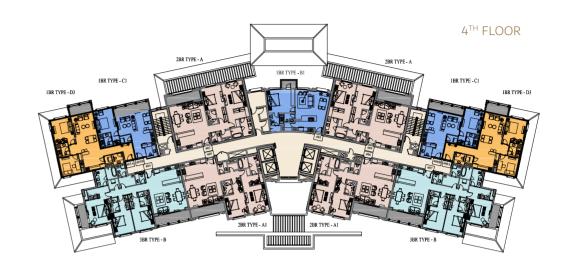

rea | 112 | 1,206 |

### 2 BEDROOM TYPE A



|                       | Sqm | Sqft  |
|-----------------------|-----|-------|
| Average of Total Area | 130 | 1,396 |
| Minimum of Total Area | 127 | 1,366 |
| Maximum of Total Area | 159 | 1,712 |

### 3 BEDROOM TYPE B



|                       | Sqm | Sqft  |
|-----------------------|-----|-------|
| Average of Total Area | 168 | 1,807 |
| Minimum of Total Area | 177 | 1,901 |
| Maximum of Total Area | 179 | 1,926 |

# 4 BEDROOM TYPE A



|                       | Sqm | Sqft  |
|-----------------------|-----|-------|
| Average of Total Area | 307 | 3,303 |
| Minimum of Total Area | 217 | 2,337 |
| Maximum of Total Area | 307 | 3,306 |



### TOWER D





### LEGEND



### TOWER D





### LEGEND



### TOWER D





### LEGEND



# TOWER D





### LEGEND



### TOWER D





# LEGEND One Bedroom Apartment Four Bedroom Apartment Covered Terraces Two Bedroom Apartment Hallway & Services Storage Area Three Bedroom Apartment Uncovered Terraces Garden

# TOWER D