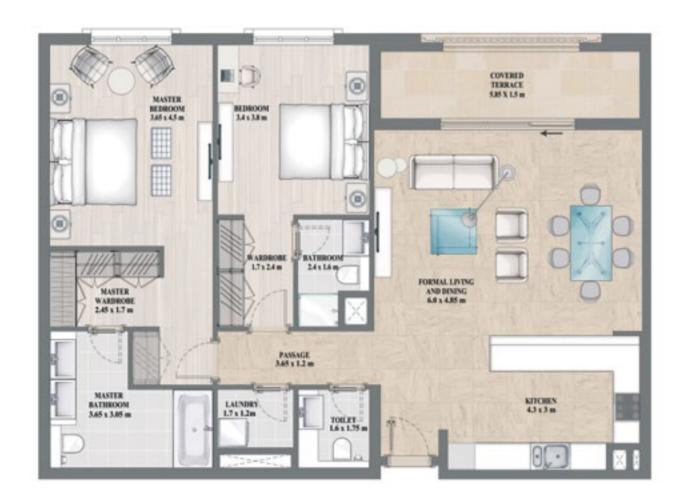

### 2 BEDROOM TYPE A

|                       | Sqm | Sqft  |
|-----------------------|-----|-------|
| Average of Total Area | 130 | 1,396 |
| Minimum of Total Area | 127 | 1,366 |
| Maximum of Total Area | 159 | 1,712 |