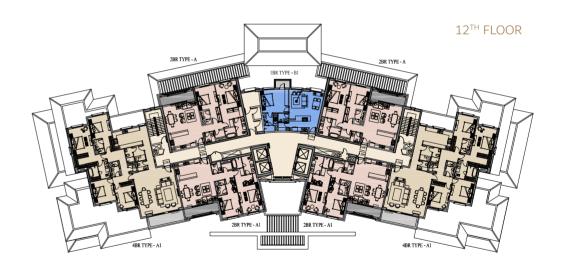

# TOWER D

### LEGEND

# LEGEND One Bedroom Apartment Four Bedroom Apartment Covered Terraces Two Bedroom Apartment Hallway & Services Storage Area Three Bedroom Apartment Uncovered Terraces Garden