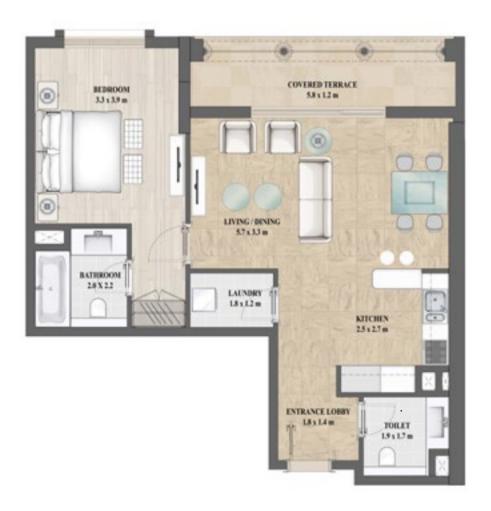

# 1 BEDROOM TYPE C1

|                       | Sqm | Sqft  |
|-----------------------|-----|-------|
| Average of Total Area | 76  | 818   |
| Minimum of Total Area | 71  | 764   |
| Maximum of Total Area | 102 | 1,098 |