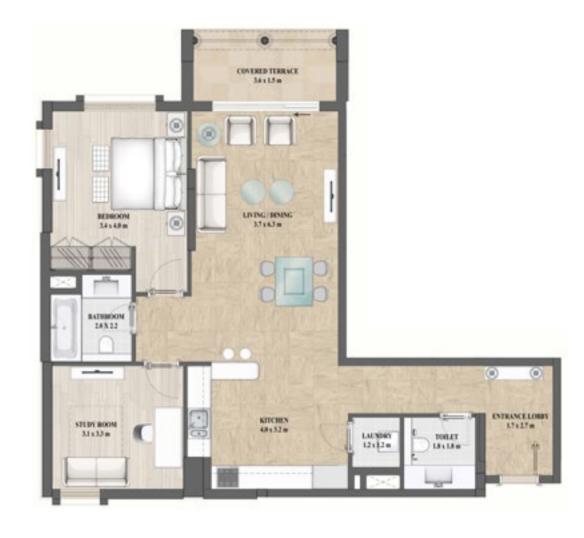

# 1 BEDROOM TYPE C1

|                       | Sqm | Sqft  |
|-----------------------|-----|-------|
| Average of Total Area | 76  | 818   |
| Minimum of Total Area | 71  | 764   |
| Maximum of Total Area | 102 | 1,098 |