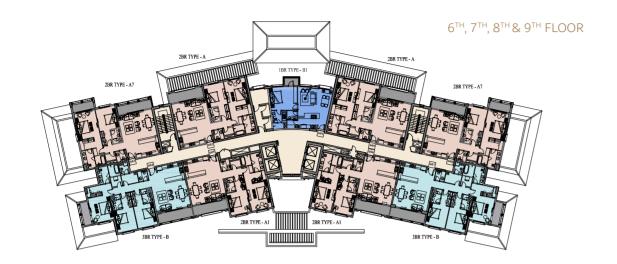

### TOWER D

### LEGEND

# LEGEND One Bedroom Apartment Four Bedroom Apartment Covered Terraces Two Bedroom Apartment Hallway & Services Storage Area Three Bedroom Apartment Uncovered Terraces Garden