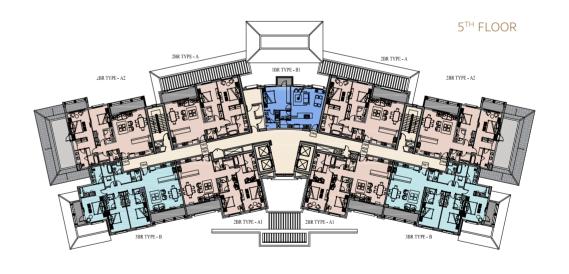

a | 112 | 1,206 |

### 2 BEDROOM TYPE A



|                       | Sqm | Sqft  |
|-----------------------|-----|-------|
| Average of Total Area | 130 | 1,396 |
| Minimum of Total Area | 127 | 1,366 |
| Maximum of Total Area | 159 | 1,712 |

### 3 BEDROOM TYPE B



|                       | Sqm | Sqft  |
|-----------------------|-----|-------|
| Average of Total Area | 168 | 1,807 |
| Minimum of Total Area | 177 | 1,901 |
| Maximum of Total Area | 179 | 1,926 |

# 4 BEDROOM TYPE A



|                       | Sqm | Sqft  |
|-----------------------|-----|-------|
| Average of Total Area | 307 | 3,303 |
| Minimum of Total Area | 217 | 2,337 |
| Maximum of Total Area | 307 | 3,306 |



### TOWER D





### LEGEND



### TOWER D





### LEGEND



### TOWER D





### LEGEND



# TOWER D





### LEGEND



### TOWER D





# LEGEND One Bedroom Apartment Four Bedroom Apartment Covered Terraces Two Bedroom Apartment Hallway & Services Storage Area Three Bedroom Apartment Uncovered Terraces Garden

# TOWER D