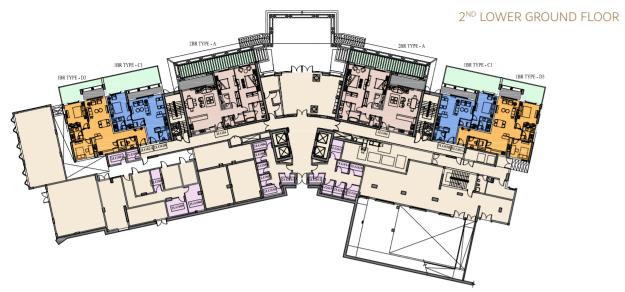

### TOWER D

### LEGEND

# TOWER D

# LEGEND One Bedroom Apartment Four Bedroom Apartment Covered Terraces Two Bedroom Apartment Hallway & Services Storage Area Three Bedroom Apartment Uncovered Terraces Garden