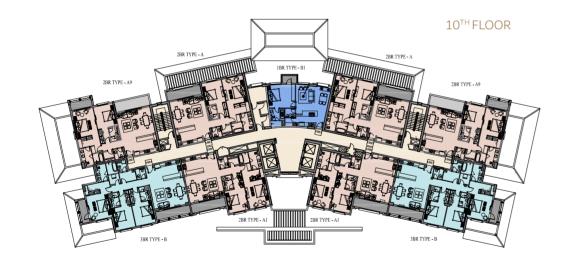

### TOWER D

### LEGEND

# LEGEND One Bedroom Apartment Four Bedroom Apartment Covered Terraces Two Bedroom Apartment Hallway & Services Storage Area Three Bedroom Apartment Uncovered Terraces Garden