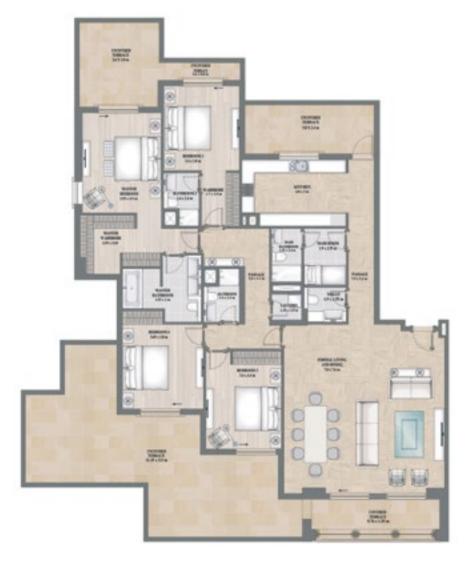

# 4 BEDROOM TYPE A

|                       | Sqm | Sqft  |
|-----------------------|-----|-------|
| Average of Total Area | 307 | 3,303 |
| Minimum of Total Area | 217 | 2,337 |
| Maximum of Total Area | 307 | 3,306 |