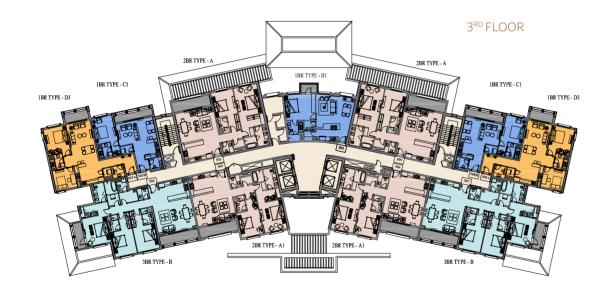

,023 |
| Maximum of Total Area | 112 | 1,206 |

### 2 BEDROOM TYPE A



|                       | Sqm | Sqft  |
|-----------------------|-----|-------|
| Average of Total Area | 130 | 1,396 |
| Minimum of Total Area | 127 | 1,366 |
| Maximum of Total Area | 159 | 1,712 |

### 3 BEDROOM TYPE B



|                       | Sqm | Sqft  |
|-----------------------|-----|-------|
| Average of Total Area | 168 | 1,807 |
| Minimum of Total Area | 177 | 1,901 |
| Maximum of Total Area | 179 | 1,926 |

# 4 BEDROOM TYPE A



|                       | Sqm | Sqft  |
|-----------------------|-----|-------|
| Average of Total Area | 307 | 3,303 |
| Minimum of Total Area | 217 | 2,337 |
| Maximum of Total Area | 307 | 3,306 |



### TOWER D





### LEGEND



### TOWER D





### LEGEND



### TOWER D





### LEGEND



# TOWER D





### LEGEND



### TOWER D





# LEGEND One Bedroom Apartment Four Bedroom Apartment Covered Terraces Two Bedroom Apartment Hallway & Services Storage Area Three Bedroom Apartment Uncovered Terraces Garden

# TOWER D