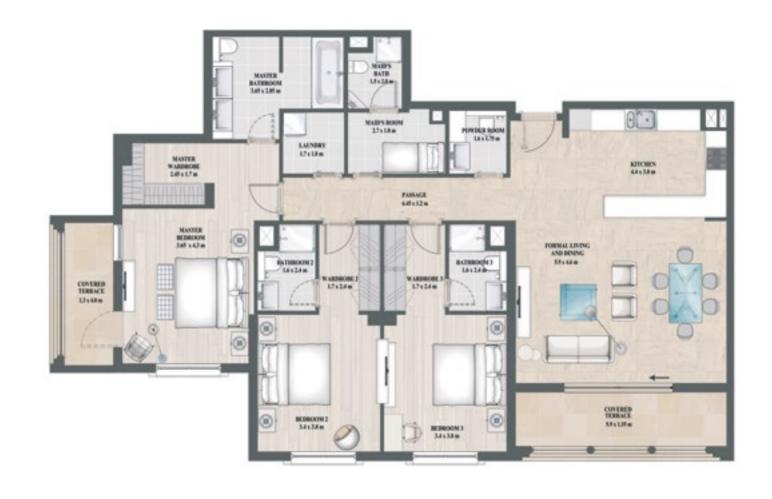

### 3 BEDROOM TYPE B

|                       | Sqm | Sqft  |
|-----------------------|-----|-------|
| Average of Total Area | 168 | 1,807 |
| Minimum of Total Area | 177 | 1,901 |
| Maximum of Total Area | 179 | 1,926 |