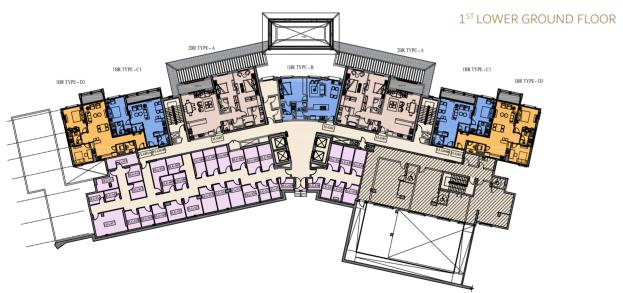

### TOWER D

### LEGEND

# TOWER D

# LEGEND One Bedroom Apartment Four Bedroom Apartment Covered Terraces Two Bedroom Apartment Hallway & Services Storage Area Three Bedroom Apartment Uncovered Terraces Garden