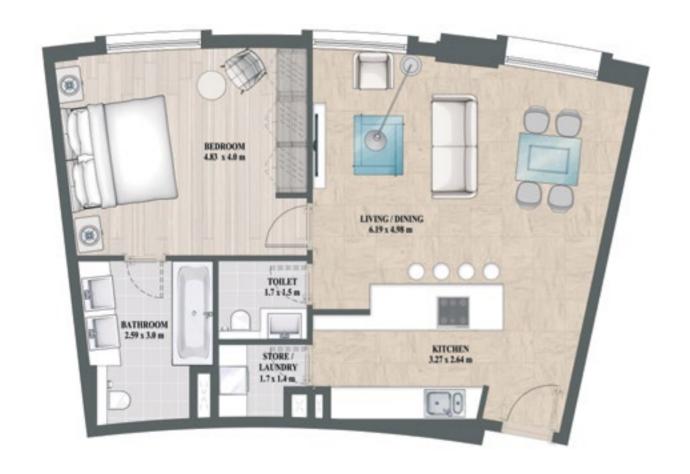

### 1 BEDROOM TYPE B

|                       | Sqm | Sqft |
|-----------------------|-----|------|
| Average of Total Area | 72  | 777  |
| Minimum of Total Area | 72  | 777  |
| Maximum of Total Area | 72  | 778  |

### 1 BEDROOM TYPE B1

|                       | Sqm | Sqft |
|-----------------------|-----|------|
| Average of Total Area | 76  | 818  |
| Minimum of Total Area | 76  | 818  |
| Maximum of Total Area | 76  | 818  |