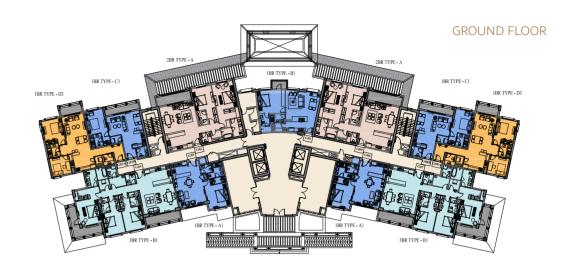

### TOWER D

### LEGEND

# TOWER D

# LEGEND One Bedroom Apartment Four Bedroom Apartment Covered Terraces Two Bedroom Apartment Hallway & Services Storage Area Three Bedroom Apartment Uncovered Terraces Garden