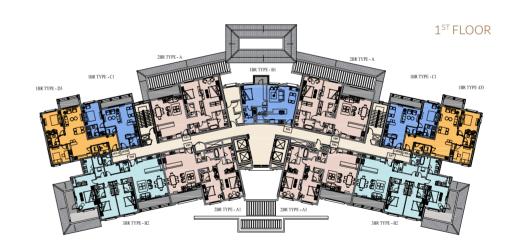

Minimum of Total Area | 95  | 1,023 |
| Maximum of Total Area | 112 | 1,206 |

### 2 BEDROOM TYPE A



|                       | Sqm | Sqft  |
|-----------------------|-----|-------|
| Average of Total Area | 130 | 1,396 |
| Minimum of Total Area | 127 | 1,366 |
| Maximum of Total Area | 159 | 1,712 |

### 3 BEDROOM TYPE B



|                       | Sqm | Sqft  |
|-----------------------|-----|-------|
| Average of Total Area | 168 | 1,807 |
| Minimum of Total Area | 177 | 1,901 |
| Maximum of Total Area | 179 | 1,926 |

# 4 BEDROOM TYPE A



|                       | Sqm | Sqft  |
|-----------------------|-----|-------|
| Average of Total Area | 307 | 3,303 |
| Minimum of Total Area | 217 | 2,337 |
| Maximum of Total Area | 307 | 3,306 |



### TOWER D





### LEGEND



### TOWER D





### LEGEND



### TOWER D





### LEGEND



# TOWER D





### LEGEND



### TOWER D





# LEGEND One Bedroom Apartment Four Bedroom Apartment Covered Terraces Two Bedroom Apartment Hallway & Services Storage Area Three Bedroom Apartment Uncovered Terraces Garden

# TOWER D