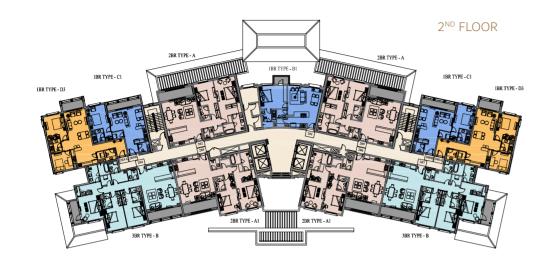

1,023 |
| Maximum of Total Area | 112 | 1,206 |

### 2 BEDROOM TYPE A



|                       | Sqm | Sqft  |
|-----------------------|-----|-------|
| Average of Total Area | 130 | 1,396 |
| Minimum of Total Area | 127 | 1,366 |
| Maximum of Total Area | 159 | 1,712 |

### 3 BEDROOM TYPE B



|                       | Sqm | Sqft  |
|-----------------------|-----|-------|
| Average of Total Area | 168 | 1,807 |
| Minimum of Total Area | 177 | 1,901 |
| Maximum of Total Area | 179 | 1,926 |

# 4 BEDROOM TYPE A



|                       | Sqm | Sqft  |
|-----------------------|-----|-------|
| Average of Total Area | 307 | 3,303 |
| Minimum of Total Area | 217 | 2,337 |
| Maximum of Total Area | 307 | 3,306 |



### TOWER D





### LEGEND



### TOWER D





### LEGEND



### TOWER D





### LEGEND



# TOWER D





### LEGEND



### TOWER D





# LEGEND One Bedroom Apartment Four Bedroom Apartment Covered Terraces Two Bedroom Apartment Hallway & Services Storage Area Three Bedroom Apartment Uncovered Terraces Garden

# TOWER D