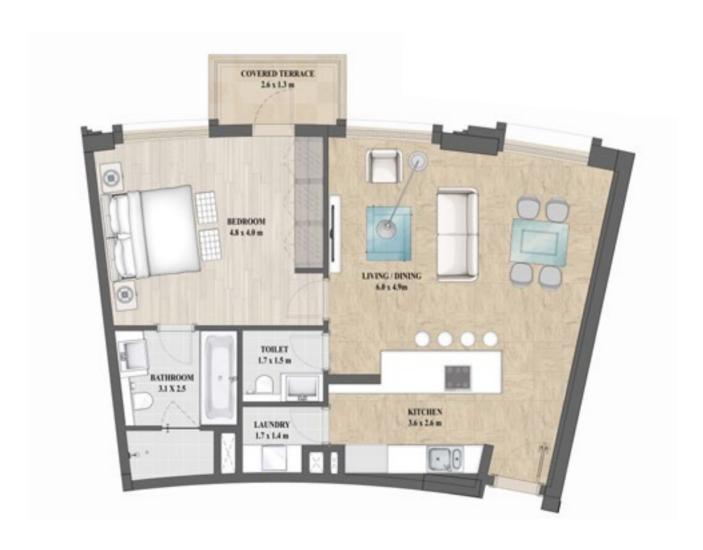

### 1 BEDROOM TYPE B

|                       | Sqm | Sqft |
|-----------------------|-----|------|
| Average of Total Area | 72  | 777  |
| Minimum of Total Area | 72  | 777  |
| Maximum of Total Area | 72  | 778  |

### 1 BEDROOM TYPE B1

|                       | Sqm | Sqft |
|-----------------------|-----|------|
| Average of Total Area | 76  | 818  |
| Minimum of Total Area | 76  | 818  |
| Maximum of Total Area | 76  | 818  |