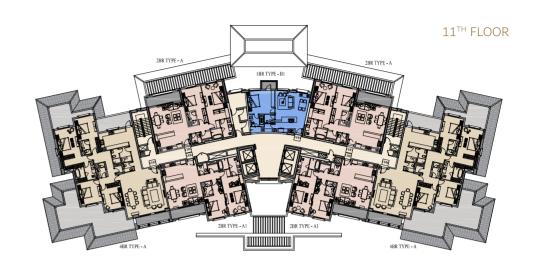

### TOWER D

### LEGEND

# LEGEND One Bedroom Apartment Four Bedroom Apartment Covered Terraces Two Bedroom Apartment Hallway & Services Storage Area Three Bedroom Apartment Uncovered Terraces Garden